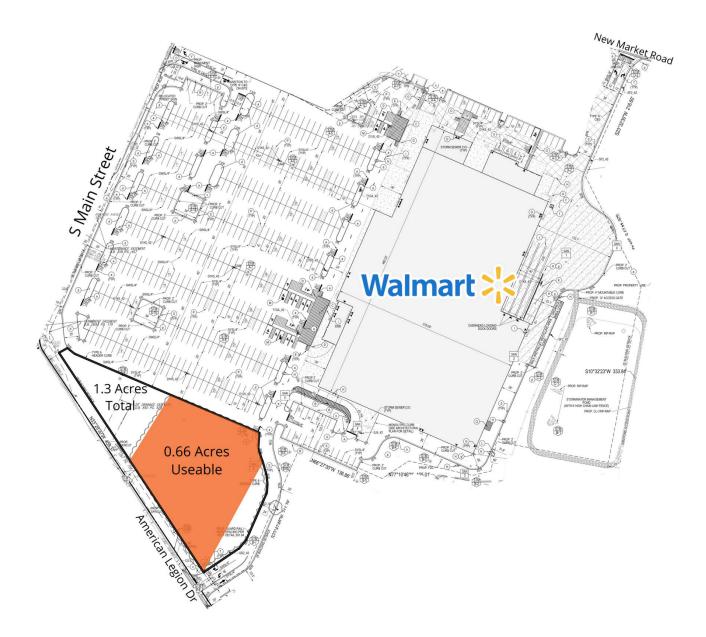

## WALMART OUTPARCEL

375 S Main Street, Timberville, VA 22853

### **PROPERTY HIGHLIGHTS**

- Available 1.3 acres (useable 0.66 acres)
- Anchored by Walmart Supercenter
- Direct access off Main Street and American Legion Drive
- Great visibility with frontage on S. Main Street
- Opportunity for developers
- Call for details
- Traffic Counts: S Main Street: 20,000 AADT New Market Rd: 7,100 AADT