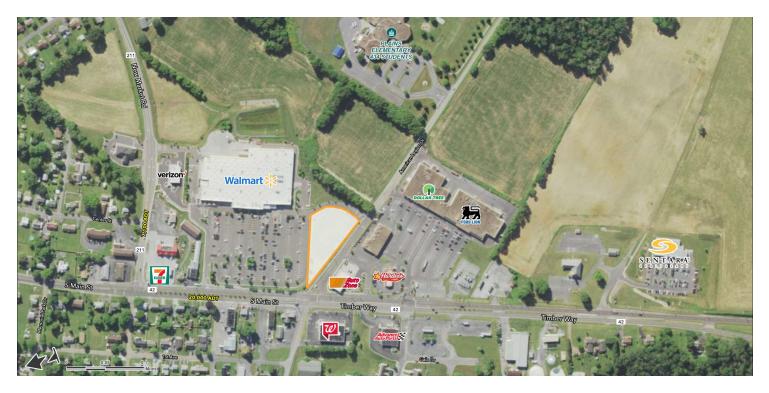

## WALMART OUTPARCEL

375 S Main Street, Timberville, VA 22853

### **PROPERTY HIGHLIGHTS**

- Available 1.3 acres (useable 0.66 acres)
- Anchored by Walmart Supercenter
- Direct access off Main Street and American Legion Drive
- Great visibility with frontage on S. Main Street
- Opportunity for developers
- Call for details
- Traffic Counts: S Main Street: 20,000 AADT New Market Rd: 7,100 AADT