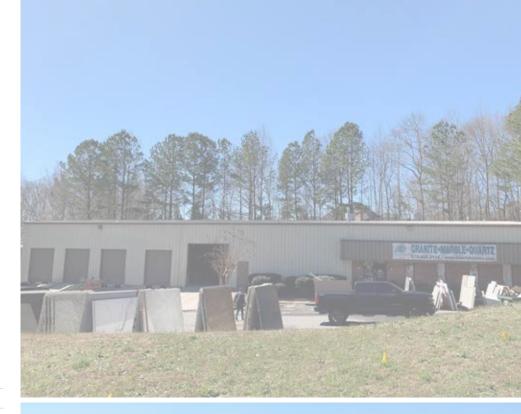

- 12,500 SF, two-tenant flex building in Alpharetta available for sale
- Successful natural stone business occupies larger space through July 2022
- 5,000 SF available for occupancy November 1st, 2019
- 5,000 SF floorplan includes large open work/storage space & offices
- Ideal owner-user or investment opportunity
- 1-acre parcel with 20 parking spaces
- 18' clear ceiling height
- Current gross rents \$78,225 (\$6.26/SF)
- 800 Amps @ 480/277 volts
- Flexible M-1 zoning allows for many uses (info here: <a href="http://ow.ly/">http://ow.ly/</a>
   AkJN30o2bVk)

### PROPERTY INFORMATION

| ADDRESS           | 9360 Industrial Trace    |
|-------------------|--------------------------|
|                   | Alpharetta, GA 30004     |
| COUNTY            | Forsyth                  |
| BUILDING SIZE     | ±12,500                  |
| SITE SIZE         | ±1 Acres                 |
| YEAR BUILT        | 1991                     |
| ZONING            | M-1                      |
| CONSTRUCTION      | Steel & metal            |
| # UNITS           | 2                        |
| # DOCK HIGH DOORS | 2                        |
| # DRIVE-IN BAYS   | 2                        |
| CEILING HEIGHT    | 18'                      |
| SEWER/SEPTIC      | Septic Tank              |
| POWER             | 800 amps @ 480/277 Volts |
| SALES PRICE       | \$929,900                |
|                   |                          |