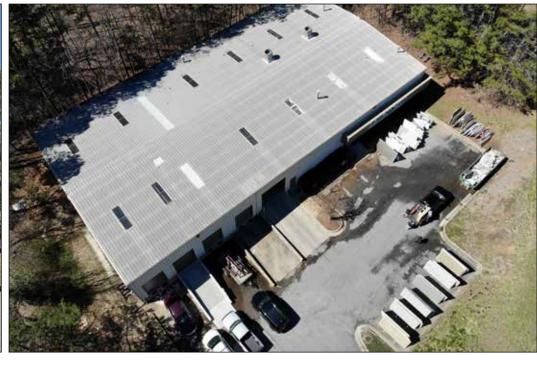

- 12,500 SF, two-tenant flex building in Alpharetta available for sale
- Successful natural stone business occupies larger space through July 2022
- 5,000 SF available for occupancy November 1st, 2019
- 5,000 SF floorplan includes large open work/storage space & offices
- Ideal owner-user or investment opportunity
- 1-acre parcel with 20 parking spaces
- 18' clear ceiling height
- Current gross rents \$78,225 (\$6.26/SF)
- 800 Amps @ 480/277 volts
- Flexible M-1 zoning allows for many uses (info here: <a href="http://ow.ly/">http://ow.ly/</a>
   AkJN30o2bVk)

### PROPERTY INFORMATION

| ADDRESS           | 9360 Industrial Trace    |
|-------------------|--------------------------|
|                   | Alpharetta, GA 30004     |
| COUNTY            | Forsyth                  |
| BUILDING SIZE     | ±12,500                  |
| SITE SIZE         | ±1 Acres                 |
| YEAR BUILT        | 1991                     |
| ZONING            | M-1                      |
| CONSTRUCTION      | Steel & metal            |
| # UNITS           | 2                        |
| # DOCK HIGH DOORS | 2                        |
| # DRIVE-IN BAYS   | 2                        |
| CEILING HEIGHT    | 18'                      |
| SEWER/SEPTIC      | Septic Tank              |
| POWER             | 800 amps @ 480/277 Volts |
| SALES PRICE       | \$929,900                |
|                   |                          |