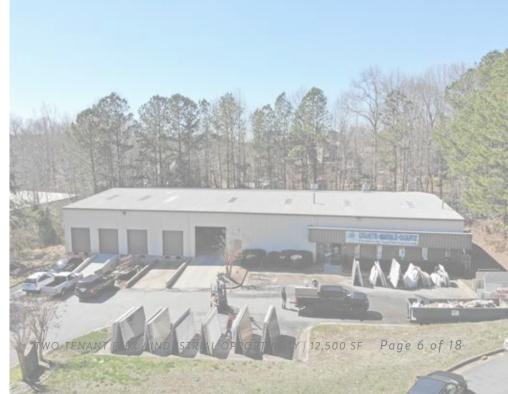

- 12,500 SF, two-tenant flex building in Alpharetta available for sale
- Successful natural stone business occupies larger space through July 2022
- 5,000 SF available for occupancy November 1st, 2019
- 5,000 SF floorplan includes large open work/storage space & offices
- Ideal owner-user or investment opportunity
- 1-acre parcel with 20 parking spaces
- 18' clear ceiling height
- Current gross rents \$78,225 (\$6.26/SF)
- 800 Amps @ 480/277 volts
- Flexible M-1 zoning allows for many uses (info here: <a href="http://ow.ly/">http://ow.ly/</a>
   AkJN30o2bVk)

### PROPERTY INFORMATION

| ADDRESS           | 9360 Industrial Trace    |
|-------------------|--------------------------|
|                   | Alpharetta, GA 30004     |
| COUNTY            | Forsyth                  |
| BUILDING SIZE     | ±12,500                  |
| SITE SIZE         | ±1 Acres                 |
| YEAR BUILT        | 1991                     |
| ZONING            | M-1                      |
| CONSTRUCTION      | Steel & metal            |
| # UNITS           | 2                        |
| # DOCK HIGH DOORS | 2                        |
| # DRIVE-IN BAYS   | 2                        |
| CEILING HEIGHT    | 18'                      |
| SEWER/SEPTIC      | Septic Tank              |
| POWER             | 800 amps @ 480/277 Volts |
| SALES PRICE       | \$929,900                |
|                   |                          |