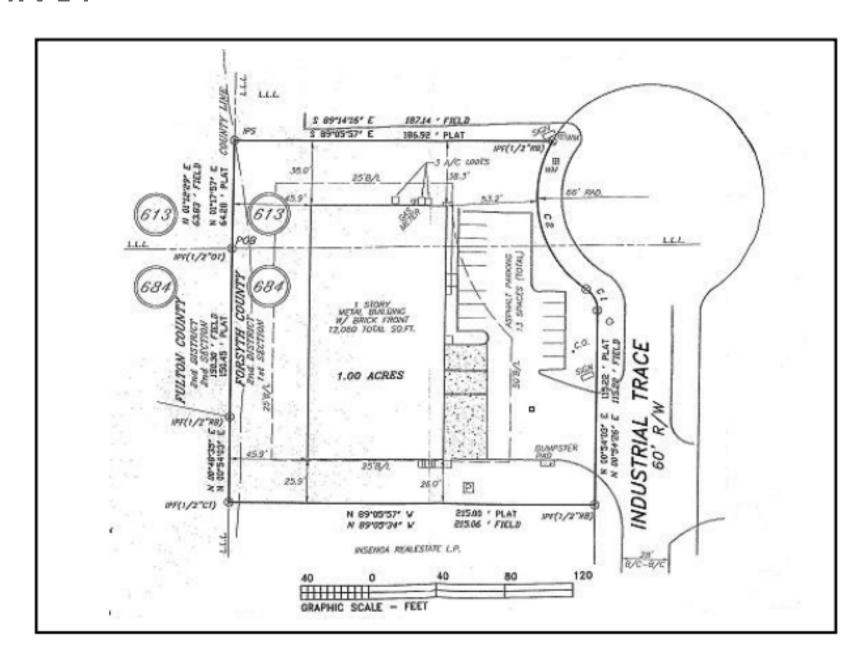

### SURVEY

### PROPERTY INFORMATION

| ADDRESS           | 9360 Industrial Trace    |
|-------------------|--------------------------|
|                   | Alpharetta, GA 30004     |
| COUNTY            | Forsyth                  |
| BUILDING SIZE     | ±12,500                  |
| SITE SIZE         | ±1 Acres                 |
| YEAR BUILT        | 1991                     |
| ZONING            | M-1                      |
| CONSTRUCTION      | Steel & metal            |
| # UNITS           | 2                        |
| # DOCK HIGH DOORS | 2                        |
| # DRIVE-IN BAYS   | 2                        |
| CEILING HEIGHT    | 18'                      |
| SEWER/SEPTIC      | Septic Tank              |
| POWER             | 800 amps @ 480/277 Volts |
| SALES PRICE       | \$929,900                |
|                   |                          |