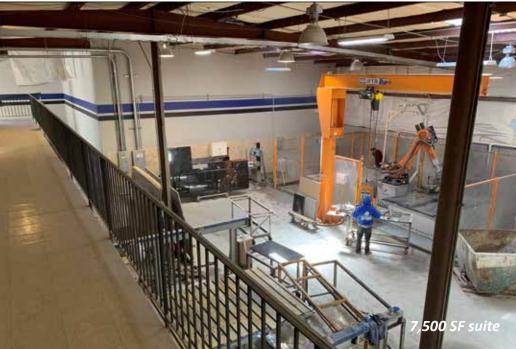

- 12,500 SF, two-tenant flex building in Alpharetta available for sale
- Successful natural stone business occupies larger space through July 2022
- 5,000 SF available for occupancy November 1st, 2019
- 5,000 SF floorplan includes large open work/storage space & offices
- Ideal owner-user or investment opportunity
- 1-acre parcel with 20 parking spaces
- 18' clear ceiling height
- Current gross rents \$78,225 (\$6.26/SF)
- 800 Amps @ 480/277 volts
- Flexible M-1 zoning allows for many uses (info here: <a href="http://ow.ly/">http://ow.ly/</a>
   AkJN30o2bVk)

### PROPERTY INFORMATION

| ADDRESS           | 9360 Industrial Trace    |
|-------------------|--------------------------|
|                   | Alpharetta, GA 30004     |
| COUNTY            | Forsyth                  |
| BUILDING SIZE     | ±12,500                  |
| SITE SIZE         | ±1 Acres                 |
| YEAR BUILT        | 1991                     |
| ZONING            | M-1                      |
| CONSTRUCTION      | Steel & metal            |
| # UNITS           | 2                        |
| # DOCK HIGH DOORS | 2                        |
| # DRIVE-IN BAYS   | 2                        |
| CEILING HEIGHT    | 18'                      |
| SEWER/SEPTIC      | Septic Tank              |
| POWER             | 800 amps @ 480/277 Volts |
| SALES PRICE       | \$929,900                |
|                   |                          |