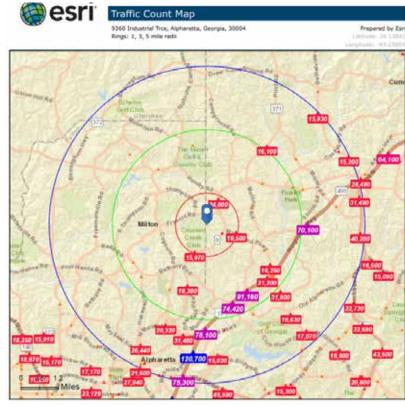

# DEMOGRAPHICS & TRAFFIC COUNTS (2018 ESRI)

| oxee                   |                                                                                                                                                                                                                                                                                                                                                                                                                                                                                                                                                                                                                                                                                                                                                                                                                                                                                                                                                                                                                                                                                                                                                                                                                                                                                                                                                                                                                                                                                                                                                                                                                                                                                                                                                                                                                                                                                                                                                                                                                                                                                                                                |         |
|------------------------|--------------------------------------------------------------------------------------------------------------------------------------------------------------------------------------------------------------------------------------------------------------------------------------------------------------------------------------------------------------------------------------------------------------------------------------------------------------------------------------------------------------------------------------------------------------------------------------------------------------------------------------------------------------------------------------------------------------------------------------------------------------------------------------------------------------------------------------------------------------------------------------------------------------------------------------------------------------------------------------------------------------------------------------------------------------------------------------------------------------------------------------------------------------------------------------------------------------------------------------------------------------------------------------------------------------------------------------------------------------------------------------------------------------------------------------------------------------------------------------------------------------------------------------------------------------------------------------------------------------------------------------------------------------------------------------------------------------------------------------------------------------------------------------------------------------------------------------------------------------------------------------------------------------------------------------------------------------------------------------------------------------------------------------------------------------------------------------------------------------------------------|---------|
|                        | Arban Ro Dinner Church Rd Ba day of the Ro Dinner Church Rd Ba day of the  |         |
|                        | Wanner Drew Came Count Rd By Man And Came Coun |         |
| Union Hi               |                                                                                                                                                                                                                                                                                                                                                                                                                                                                                                                                                                                                                                                                                                                                                                                                                                                                                                                                                                                                                                                                                                                                                                                                                                                                                                                                                                                                                                                                                                                                                                                                                                                                                                                                                                                                                                                                                                                                                                                                                                                                                                                                | 7       |
|                        | 372 Mountain Re                                                                                                                                                                                                                                                                                                                                                                                                                                                                                                                                                                                                                                                                                                                                                                                                                                                                                                                                                                                                                                                                                                                                                                                                                                                                                                                                                                                                                                                                                                                                                                                                                                                                                                                                                                                                                                                                                                                                                                                                                                                                                                                | -       |
| 1                      | The Mano'r Golf & Country Cityle                                                                                                                                                                                                                                                                                                                                                                                                                                                                                                                                                                                                                                                                                                                                                                                                                                                                                                                                                                                                                                                                                                                                                                                                                                                                                                                                                                                                                                                                                                                                                                                                                                                                                                                                                                                                                                                                                                                                                                                                                                                                                               | A Wante |
| 5                      | thou TRU Z                                                                                                                                                                                                                                                                                                                                                                                                                                                                                                                                                                                                                                                                                                                                                                                                                                                                                                                                                                                                                                                                                                                                                                                                                                                                                                                                                                                                                                                                                                                                                                                                                                                                                                                                                                                                                                                                                                                                                                                                                                                                                                                     |         |
| 1                      | Brook Path Re  | H I     |
| Ness He Ro             |                                                                                                                                                                                                                                                                                                                                                                                                                                                                                                                                                                                                                                                                                                                                                                                                                                                                                                                                                                                                                                                                                                                                                                                                                                                                                                                                                                                                                                                                                                                                                                                                                                                                                                                                                                                                                                                                                                                                                                                                                                                                                                                                |         |
| lub<br>Sple<br>widence | Rd providence Roy gethanyo                                                                                                                                                                                                                                                                                                                                                                                                                                                                                                                                                                                                                                                                                                                                                                                                                                                                                                                                                                                                                                                                                                                                                                                                                                                                                                                                                                                                                                                                                                                                                                                                                                                                                                                                                                                                                                                                                                                                                                                                                                                                                                     | Toron.  |
|                        | 3 miles Old Althuretta Rd                                                                                                                                                                                                                                                                                                                                                                                                                                                                                                                                                                                                                                                                                                                                                                                                                                                                                                                                                                                                                                                                                                                                                                                                                                                                                                                                                                                                                                                                                                                                                                                                                                                                                                                                                                                                                                                                                                                                                                                                                                                                                                      |         |
| Mark                   |                                                                                                                                                                                                                                                                                                                                                                                                                                                                                                                                                                                                                                                                                                                                                                                                                                                                                                                                                                                                                                                                                                                                                                                                                                                                                                                                                                                                                                                                                                                                                                                                                                                                                                                                                                                                                                                                                                                                                                                                                                                                                                                                |         |
| 140                    | Mid 5 miles Tela Par Alpharetta Webb Bridge Alpharetta Wilde Stringe Alpharetta Webb Bridge |         |
| TO SOL                 | Rucker Rd Wills Side Old Manual Park Side Side Old Manual Park Side Old  |         |
| Crabappie Rd           | Point P Standard Club                                                                                                                                                                                                                                                                                                                                                                                                                                                                                                                                                                                                                                                                                                                                                                                                                                                                                                                                                                                                                                                                                                                                                                                                                                                                                                                                                                                                                                                                                                                                                                                                                                                                                                                                                                                                                                                                                                                                                                                                                                                                                                          | 屋       |
| Craba                  | Creek Greenway                                                                                                                                                                                                                                                                                                                                                                                                                                                                                                                                                                                                                                                                                                                                                                                                                                                                                                                                                                                                                                                                                                                                                                                                                                                                                                                                                                                                                                                                                                                                                                                                                                                                                                                                                                                                                                                                                                                                                                                                                                                                                                                 | TWO-TEN |
| Mer.                   | ASSET & OCCUMANO STREET & OCCU | 30      |

Club of

|                                   | 1 MILE    | 3 MILES   | 5 MILES   |
|-----------------------------------|-----------|-----------|-----------|
| POPULATION                        | 5,210     | 43,149    | 112,476   |
| HOUSEHOLDS                        | 1,468     | 15,616    | 39,606    |
| AVG. HH INCOME                    | \$159,995 | \$129,481 | \$140,235 |
| ANNUAL POP. GROWTH<br>(2018-2023) | 3.19%     | 3.01%     | 2.9%      |