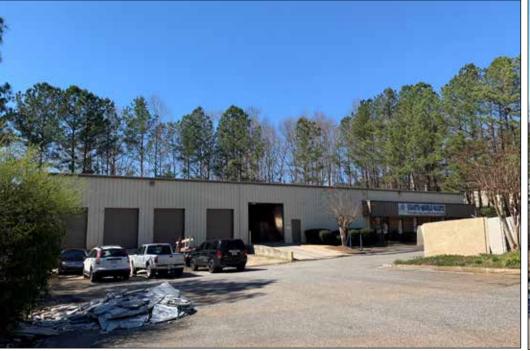

- 12,500 SF, two-tenant flex building in Alpharetta available for sale
- Successful natural stone business occupies larger space through July 2022
- 5,000 SF available for occupancy November 1st, 2019
- 5,000 SF floorplan includes large open work/storage space & offices
- Ideal owner-user or investment opportunity
- 1-acre parcel with 20 parking spaces
- 18' clear ceiling height
- Current gross rents \$78,225 (\$6.26/SF)
- 800 Amps @ 480/277 volts
- Flexible M-1 zoning allows for many uses (info here: <a href="http://ow.ly/">http://ow.ly/</a>
   AkJN30o2bVk)

### PROPERTY INFORMATION

| ADDRESS           | 9360 Industrial Trace    |
|-------------------|--------------------------|
|                   | Alpharetta, GA 30004     |
| COUNTY            | Forsyth                  |
| BUILDING SIZE     | ±12,500                  |
| SITE SIZE         | ±1 Acres                 |
| YEAR BUILT        | 1991                     |
| ZONING            | M-1                      |
| CONSTRUCTION      | Steel & metal            |
| # UNITS           | 2                        |
| # DOCK HIGH DOORS | 2                        |
| # DRIVE-IN BAYS   | 2                        |
| CEILING HEIGHT    | 18'                      |
| SEWER/SEPTIC      | Septic Tank              |
| POWER             | 800 amps @ 480/277 Volts |
| SALES PRICE       | \$929,900                |
|                   |                          |