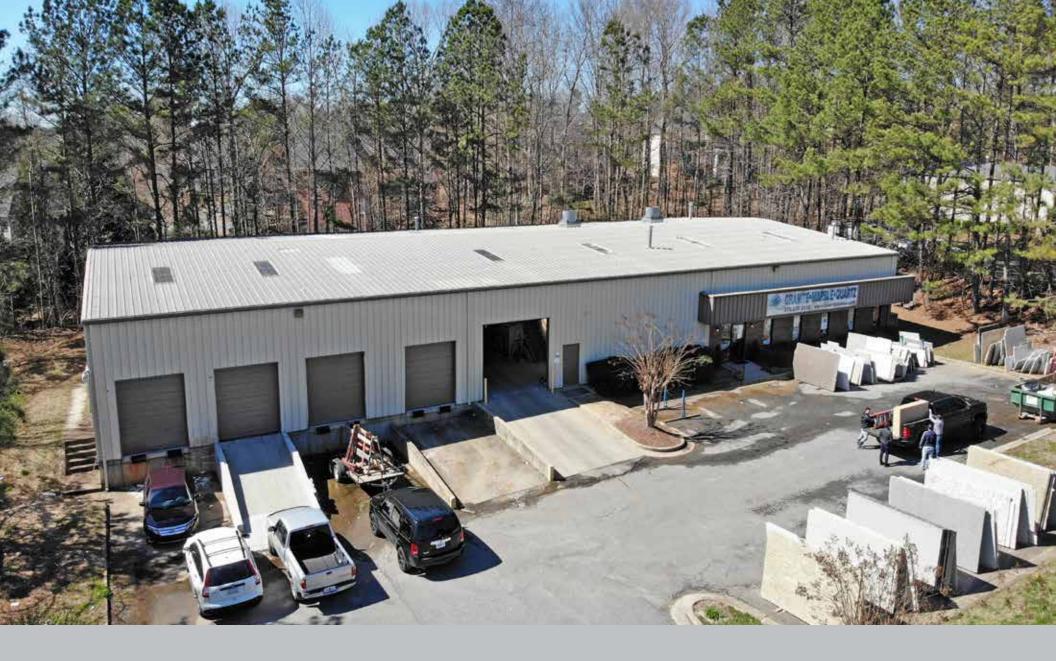

# **Offering Memorandum**

TWO-TENANT FLEX / INDUSTRIAL OPPORTUNITY | 12,500 SF

- 12,500 SF, two-tenant flex building in Alpharetta available for sale
- Successful natural stone business occupies larger space through July 2022
- 5,000 SF available for occupancy November 1st, 2019
- 5,000 SF floorplan includes large open work/storage space & offices
- Ideal owner-user or investment opportunity
- 1-acre parcel with 20 parking spaces
- 18' clear ceiling height
- Current gross rents \$78,225 (\$6.26/SF)
- 800 Amps @ 480/277 volts
- Flexible M-1 zoning allows for many uses (info here: <a href="http://ow.ly/">http://ow.ly/</a>
   AkJN30o2bVk)

### PROPERTY INFORMATION

| ADDRESS           | 9360 Industrial Trace    |
|-------------------|--------------------------|
|                   | Alpharetta, GA 30004     |
| COUNTY            | Forsyth                  |
| BUILDING SIZE     | ±12,500                  |
| SITE SIZE         | ±1 Acres                 |
| YEAR BUILT        | 1991                     |
| ZONING            | M-1                      |
| CONSTRUCTION      | Steel & metal            |
| # UNITS           | 2                        |
| # DOCK HIGH DOORS | 2                        |
| # DRIVE-IN BAYS   | 2                        |
| CEILING HEIGHT    | 18'                      |
| SEWER/SEPTIC      | Septic Tank              |
| POWER             | 800 amps @ 480/277 Volts |
| SALES PRICE       | \$929,900                |
|                   |                          |