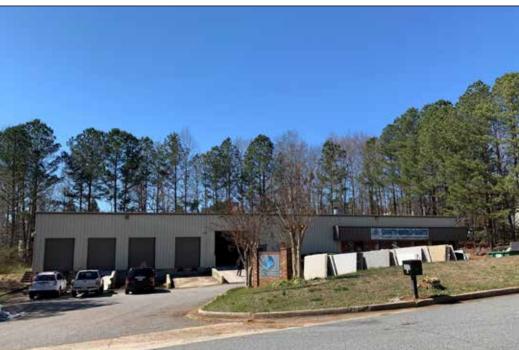

- 12,500 SF, two-tenant flex building in Alpharetta available for sale
- Successful natural stone business occupies larger space through July 2022
- 5,000 SF available for occupancy November 1st, 2019
- 5,000 SF floorplan includes large open work/storage space & offices
- Ideal owner-user or investment opportunity
- 1-acre parcel with 20 parking spaces
- 18' clear ceiling height
- Current gross rents \$78,225 (\$6.26/SF)
- 800 Amps @ 480/277 volts
- Flexible M-1 zoning allows for many uses (info here: <a href="http://ow.ly/">http://ow.ly/</a>
   AkJN30o2bVk)

### PROPERTY INFORMATION

| ADDRESS           | 9360 Industrial Trace    |
|-------------------|--------------------------|
|                   | Alpharetta, GA 30004     |
| COUNTY            | Forsyth                  |
| BUILDING SIZE     | ±12,500                  |
| SITE SIZE         | ±1 Acres                 |
| YEAR BUILT        | 1991                     |
| ZONING            | M-1                      |
| CONSTRUCTION      | Steel & metal            |
| # UNITS           | 2                        |
| # DOCK HIGH DOORS | 2                        |
| # DRIVE-IN BAYS   | 2                        |
| CEILING HEIGHT    | 18'                      |
| SEWER/SEPTIC      | Septic Tank              |
| POWER             | 800 amps @ 480/277 Volts |
| SALES PRICE       | \$929,900                |
|                   |                          |