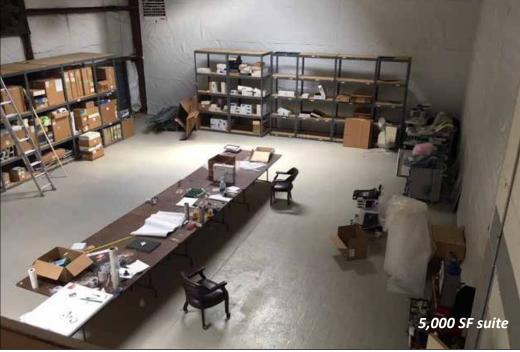

- 12,500 SF, two-tenant flex building in Alpharetta available for sale
- Successful natural stone business occupies larger space through July 2022
- 5,000 SF available for occupancy November 1st, 2019
- 5,000 SF floorplan includes large open work/storage space & offices
- Ideal owner-user or investment opportunity
- 1-acre parcel with 20 parking spaces
- 18' clear ceiling height
- Current gross rents \$78,225 (\$6.26/SF)
- 800 Amps @ 480/277 volts
- Flexible M-1 zoning allows for many uses (info here: <a href="http://ow.ly/">http://ow.ly/</a>
   AkJN30o2bVk)