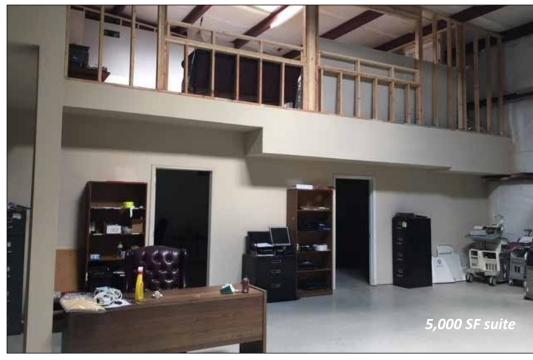

- 12,500 SF, two-tenant flex building in Alpharetta available for sale
- Successful natural stone business occupies larger space through July 2022
- 5,000 SF available for occupancy November 1st, 2019
- 5,000 SF floorplan includes large open work/storage space & offices
- Ideal owner-user or investment opportunity
- 1-acre parcel with 20 parking spaces
- 18' clear ceiling height
- Current gross rents \$78,225 (\$6.26/SF)
- 800 Amps @ 480/277 volts
- Flexible M-1 zoning allows for many uses (info here: <a href="http://ow.ly/">http://ow.ly/</a>
   AkJN30o2bVk)