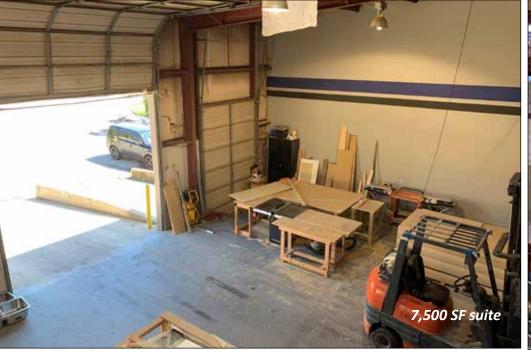

- 12,500 SF, two-tenant flex building in Alpharetta available for sale
- Successful natural stone business occupies larger space through July 2022
- 5,000 SF available for occupancy November 1st, 2019
- 5,000 SF floorplan includes large open work/storage space & offices
- Ideal owner-user or investment opportunity
- 1-acre parcel with 20 parking spaces
- 18' clear ceiling height
- Current gross rents \$78,225 (\$6.26/SF)
- 800 Amps @ 480/277 volts
- Flexible M-1 zoning allows for many uses (info here: <a href="http://ow.ly/">http://ow.ly/</a>
   AkJN30o2bVk)

### PROPERTY INFORMATION

| ADDRESS           | 9360 Industrial Trace    |
|-------------------|--------------------------|
|                   | Alpharetta, GA 30004     |
| COUNTY            | Forsyth                  |
| BUILDING SIZE     | ±12,500                  |
| SITE SIZE         | ±1 Acres                 |
| YEAR BUILT        | 1991                     |
| ZONING            | M-1                      |
| CONSTRUCTION      | Steel & metal            |
| # UNITS           | 2                        |
| # DOCK HIGH DOORS | 2                        |
| # DRIVE-IN BAYS   | 2                        |
| CEILING HEIGHT    | 18'                      |
| SEWER/SEPTIC      | Septic Tank              |
| POWER             | 800 amps @ 480/277 Volts |
| SALES PRICE       | \$929,900                |
|                   |                          |