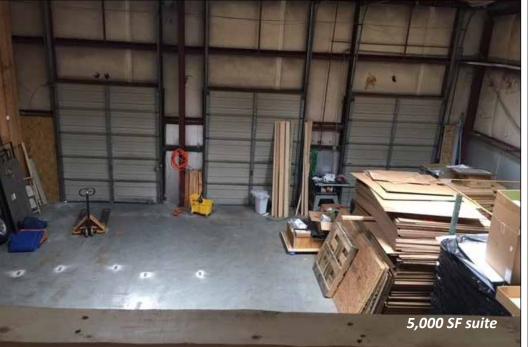

- 12,500 SF, two-tenant flex building in Alpharetta available for sale
- Successful natural stone business occupies larger space through July 2022
- 5,000 SF available for occupancy November 1st, 2019
- 5,000 SF floorplan includes large open work/storage space & offices
- Ideal owner-user or investment opportunity
- 1-acre parcel with 20 parking spaces
- 18' clear ceiling height
- Current gross rents \$78,225 (\$6.26/SF)
- 800 Amps @ 480/277 volts
- Flexible M-1 zoning allows for many uses (info here: <a href="http://ow.ly/">http://ow.ly/</a>
   AkJN30o2bVk)

### PROPERTY INFORMATION

| ADDRESS           | 9360 Industrial Trace    |
|-------------------|--------------------------|
|                   | Alpharetta, GA 30004     |
| COUNTY            | Forsyth                  |
| BUILDING SIZE     | ±12,500                  |
| SITE SIZE         | ±1 Acres                 |
| YEAR BUILT        | 1991                     |
| ZONING            | M-1                      |
| CONSTRUCTION      | Steel & metal            |
| # UNITS           | 2                        |
| # DOCK HIGH DOORS | 2                        |
| # DRIVE-IN BAYS   | 2                        |
| CEILING HEIGHT    | 18'                      |
| SEWER/SEPTIC      | Septic Tank              |
| POWER             | 800 amps @ 480/277 Volts |
| SALES PRICE       | \$929,900                |
|                   |                          |