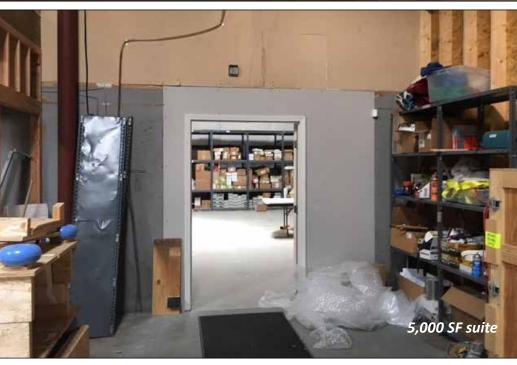

- 12,500 SF, two-tenant flex building in Alpharetta available for sale
- Successful natural stone business occupies larger space through July 2022
- 5,000 SF available for occupancy November 1st, 2019
- 5,000 SF floorplan includes large open work/storage space & offices
- Ideal owner-user or investment opportunity
- 1-acre parcel with 20 parking spaces
- 18' clear ceiling height
- Current gross rents \$78,225 (\$6.26/SF)
- 800 Amps @ 480/277 volts
- Flexible M-1 zoning allows for many uses (info here: <a href="http://ow.ly/">http://ow.ly/</a>
   AkJN30o2bVk)