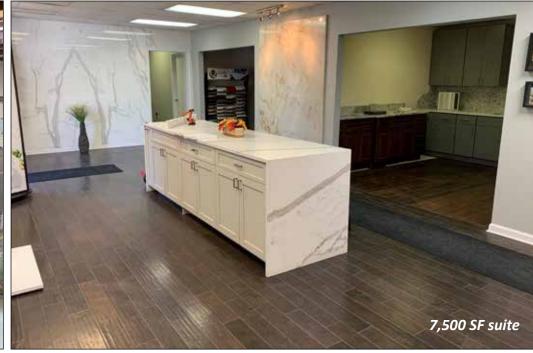

- 12,500 SF, two-tenant flex building in Alpharetta available for sale
- Successful natural stone business occupies larger space through July 2022
- 5,000 SF available for occupancy November 1st, 2019
- 5,000 SF floorplan includes large open work/storage space & offices
- Ideal owner-user or investment opportunity
- 1-acre parcel with 20 parking spaces
- 18' clear ceiling height
- Current gross rents \$78,225 (\$6.26/SF)
- 800 Amps @ 480/277 volts
- Flexible M-1 zoning allows for many uses (info here: <a href="http://ow.ly/">http://ow.ly/</a>
   AkJN30o2bVk)

### PROPERTY INFORMATION

| ADDRESS           | 9360 Industrial Trace    |
|-------------------|--------------------------|
|                   | Alpharetta, GA 30004     |
| COUNTY            | Forsyth                  |
| BUILDING SIZE     | ±12,500                  |
| SITE SIZE         | ±1 Acres                 |
| YEAR BUILT        | 1991                     |
| ZONING            | M-1                      |
| CONSTRUCTION      | Steel & metal            |
| # UNITS           | 2                        |
| # DOCK HIGH DOORS | 2                        |
| # DRIVE-IN BAYS   | 2                        |
| CEILING HEIGHT    | 18'                      |
| SEWER/SEPTIC      | Septic Tank              |
| POWER             | 800 amps @ 480/277 Volts |
| SALES PRICE       | \$929,900                |
|                   |                          |