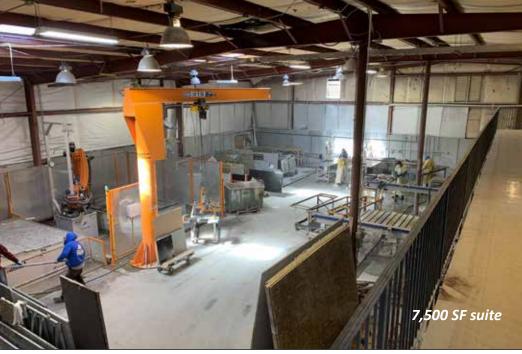

- 12,500 SF, two-tenant flex building in Alpharetta available for sale
- Successful natural stone business occupies larger space through July 2022
- 5,000 SF available for occupancy November 1st, 2019
- 5,000 SF floorplan includes large open work/storage space & offices
- Ideal owner-user or investment opportunity
- 1-acre parcel with 20 parking spaces
- 18' clear ceiling height
- Current gross rents \$78,225 (\$6.26/SF)
- 800 Amps @ 480/277 volts
- Flexible M-1 zoning allows for many uses (info here: <a href="http://ow.ly/">http://ow.ly/</a>
   AkJN30o2bVk)

### PROPERTY INFORMATION

| ADDRESS           | 9360 Industrial Trace    |
|-------------------|--------------------------|
|                   | Alpharetta, GA 30004     |
| COUNTY            | Forsyth                  |
| BUILDING SIZE     | ±12,500                  |
| SITE SIZE         | ±1 Acres                 |
| YEAR BUILT        | 1991                     |
| ZONING            | M-1                      |
| CONSTRUCTION      | Steel & metal            |
| # UNITS           | 2                        |
| # DOCK HIGH DOORS | 2                        |
| # DRIVE-IN BAYS   | 2                        |
| CEILING HEIGHT    | 18'                      |
| SEWER/SEPTIC      | Septic Tank              |
| POWER             | 800 amps @ 480/277 Volts |
| SALES PRICE       | \$929,900                |
|                   |                          |