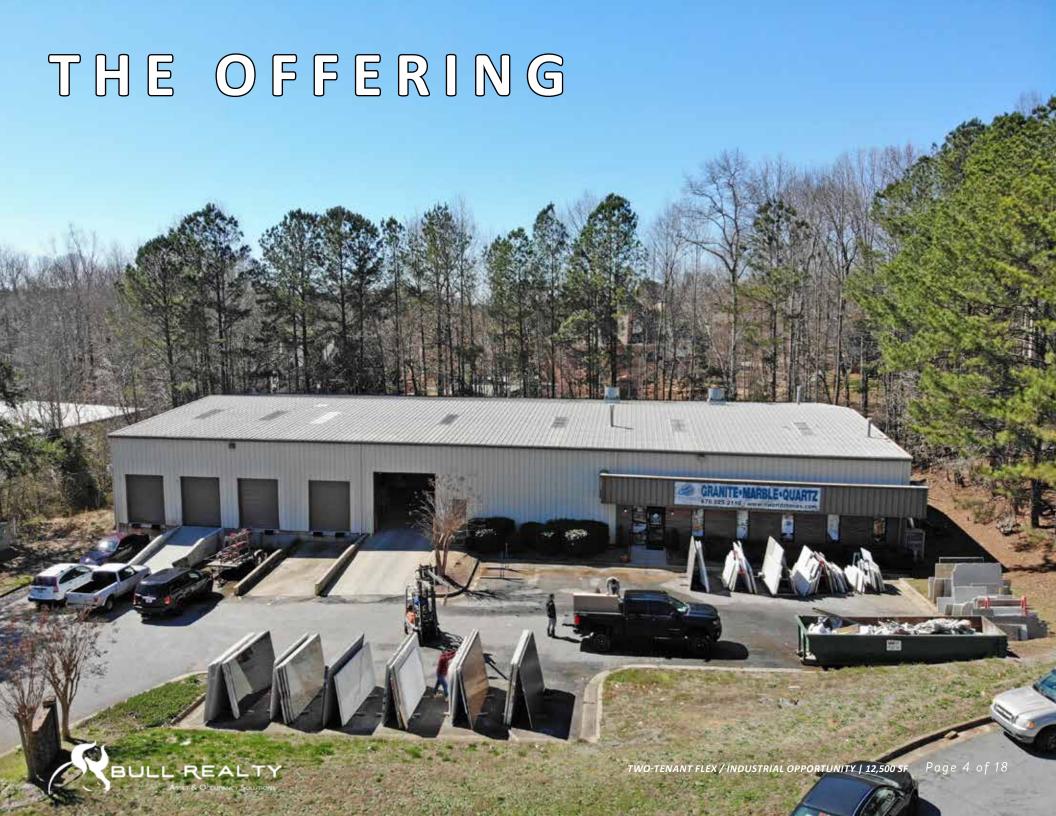

# **Offering Memorandum**

TWO-TENANT FLEX / INDUSTRIAL OPPORTUNITY | 12,500 SF

- 12,500 SF, two-tenant flex building in Alpharetta available for sale
- Successful natural stone business occupies larger space through July 2022
- 5,000 SF available for occupancy November 1st, 2019
- 5,000 SF floorplan includes large open work/storage space & offices
- Ideal owner-user or investment opportunity
- 1-acre parcel with 20 parking spaces
- 18' clear ceiling height
- Current gross rents \$78,225 (\$6.26/SF)
- 800 Amps @ 480/277 volts
- Flexible M-1 zoning allows for many uses (info here: <a href="http://ow.ly/">http://ow.ly/</a>
   AkJN30o2bVk)