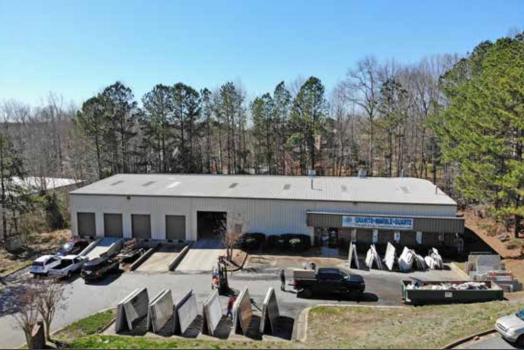

- 12,500 SF, two-tenant flex building in Alpharetta available for sale
- Successful natural stone business occupies larger space through July 2022
- 5,000 SF available for occupancy November 1st, 2019
- 5,000 SF floorplan includes large open work/storage space & offices
- Ideal owner-user or investment opportunity
- 1-acre parcel with 20 parking spaces
- 18' clear ceiling height
- Current gross rents \$78,225 (\$6.26/SF)
- 800 Amps @ 480/277 volts
- Flexible M-1 zoning allows for many uses (info here: <a href="http://ow.ly/">http://ow.ly/</a>
   AkJN30o2bVk)

### PROPERTY INFORMATION

| ADDRESS           | 9360 Industrial Trace    |
|-------------------|--------------------------|
|                   | Alpharetta, GA 30004     |
| COUNTY            | Forsyth                  |
| BUILDING SIZE     | ±12,500                  |
| SITE SIZE         | ±1 Acres                 |
| YEAR BUILT        | 1991                     |
| ZONING            | M-1                      |
| CONSTRUCTION      | Steel & metal            |
| # UNITS           | 2                        |
| # DOCK HIGH DOORS | 2                        |
| # DRIVE-IN BAYS   | 2                        |
| CEILING HEIGHT    | 18'                      |
| SEWER/SEPTIC      | Septic Tank              |
| POWER             | 800 amps @ 480/277 Volts |
| SALES PRICE       | \$929,900                |
|                   |                          |