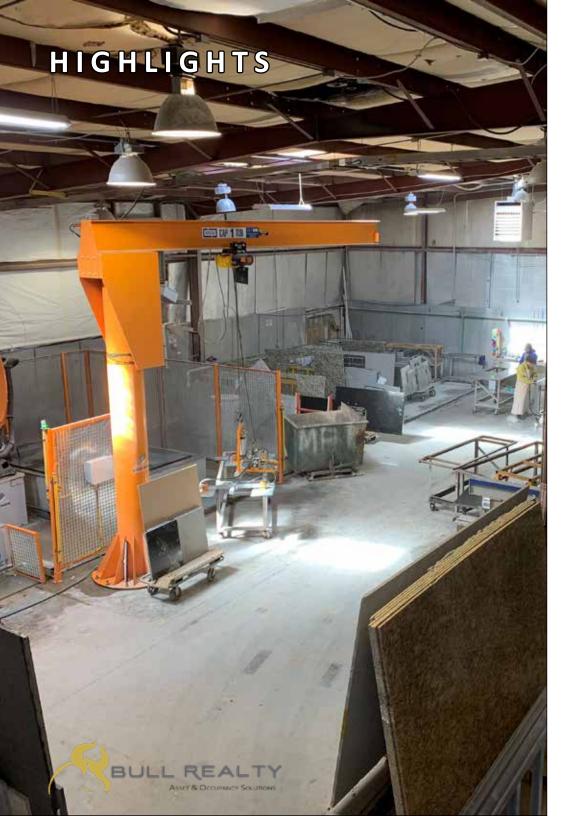

- 12,500 SF, two-tenant flex building in Alpharetta available for sale
- Successful natural stone business occupies larger space through July 2022
- 5,000 SF available for occupancy November 1st, 2019
- 5,000 SF floorplan includes large open work/storage space & offices
- Ideal owner-user or investment opportunity
- 1-acre parcel with 20 parking spaces
- 18' clear ceiling height
- Current gross rents \$78,225 (\$6.26/SF)
- 800 Amps @ 480/277 volts
- Flexible M-1 zoning allows for many uses (info here: <a href="http://ow.ly/">http://ow.ly/</a>
   AkJN30o2bVk)

### PROPERTY INFORMATION

| ADDRESS           | 9360 Industrial Trace    |
|-------------------|--------------------------|
|                   | Alpharetta, GA 30004     |
| COUNTY            | Forsyth                  |
| BUILDING SIZE     | ±12,500                  |
| SITE SIZE         | ±1 Acres                 |
| YEAR BUILT        | 1991                     |
| ZONING            | M-1                      |
| CONSTRUCTION      | Steel & metal            |
| # UNITS           | 2                        |
| # DOCK HIGH DOORS | 2                        |
| # DRIVE-IN BAYS   | 2                        |
| CEILING HEIGHT    | 18'                      |
| SEWER/SEPTIC      | Septic Tank              |
| POWER             | 800 amps @ 480/277 Volts |
| SALES PRICE       | \$929,900                |
|                   |                          |