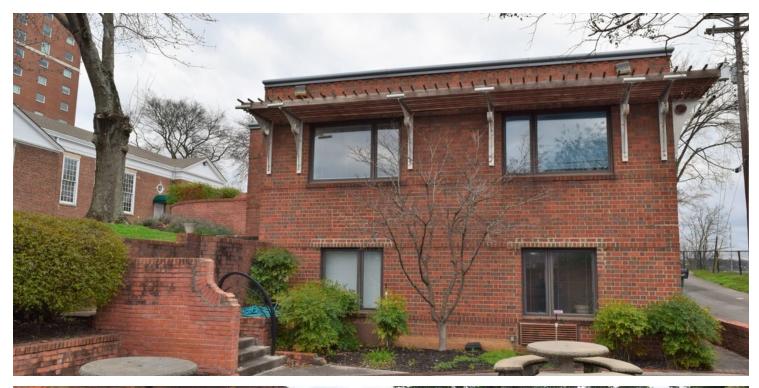

# PROPERTY OVERVIEW

- \* 5,518 SF of office space w/both large open areas and several private offices. 4,450 SF on Main Level w/1,068 SF on Lower Level. Both levels have exterior access to semi-private courtyards.
- \* 2 large semi-private exterior courtyards suitable for meetings, catering, presentations, lunches, corporate entertaining, relaxing, etc.
- \* Beautiful Brick building designed by Barber & McMurry Architects
- \* 3-Phase Electrical
- \* Handicap and Standard Restrooms
- \* Full Kitchen

2505 Kingston Pike, Knoxville, TN 37919

2505 Kingston Pike, Knoxville, TN 37919

2505 Kingston Pike, Knoxville, TN 37919

CBCWORLDWIDE.COM

Bart Mitchell 865 690 1111 bartmitch@aol.com

2505 Kingston Pike, Knoxville, TN 37919