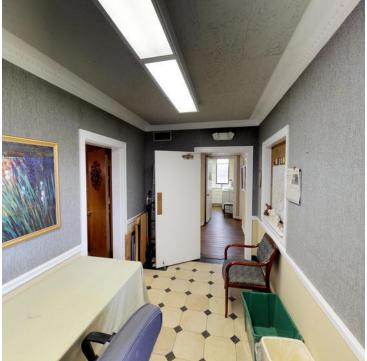

# PROPERTY OVERVIEW

- \* 5,518 SF of office space w/both large open areas and several private offices. 4,450 SF on Main Level w/1,068 SF on Lower Level. Both levels have exterior access to semi-private courtyards.
- \* 2 large semi-private exterior courtyards suitable for meetings, catering, presentations, lunches, corporate entertaining, relaxing, etc.
- \* Beautiful Brick building designed by Barber & McMurry Architects
- \* 3-Phase Electrical
- \* Handicap and Standard Restrooms
- \* Full Kitchen

Building is currently a Child Advocacy and Counseling center with secure entry.

Please do not Disturb Tenant. Please make appointment with Bart Mitchell prior to accessing or walking around property.

2505 Kingston Pike, Knoxville, TN 37919