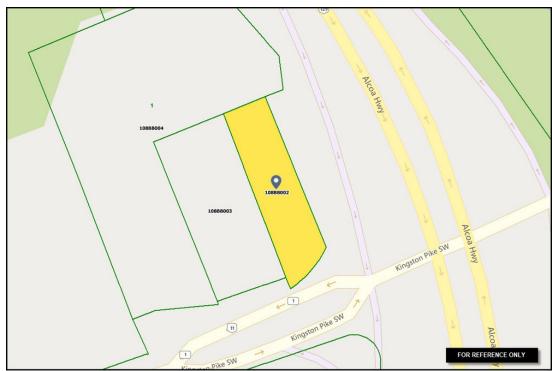

### **OFFERING SUMMARY**

Available SF:

| Lease Rate:    | N/A       |
|----------------|-----------|
| Lot Size:      | 1.0 Acres |
| Year Built:    | 1950      |
| Building Size: | 5,518 SF  |
| Zoning:        | 0         |