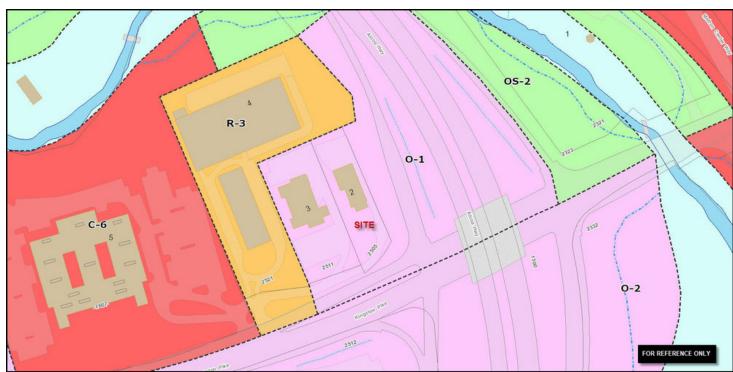

### **AREA**

Property located across the street from University of Tennessee's Sorority Village. Adjacent to Ossoli Circle and former Tyson School.

### **OFFERING SUMMARY**

Available SF:

| Lease Rate:    | N/A       |
|----------------|-----------|
| Lot Size:      | 1.0 Acres |
| Year Built:    | 1950      |
| Building Size: | 5,518 SF  |
| Zoning:        | 0         |