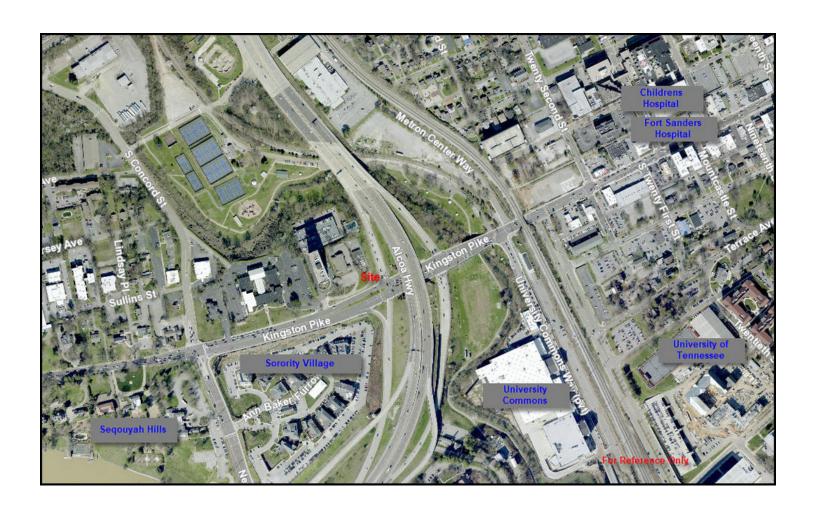

### **AREA**

Property located across the street from University of Tennessee's Sorority Village. Adjacent to Ossoli Circle and former Tyson School.