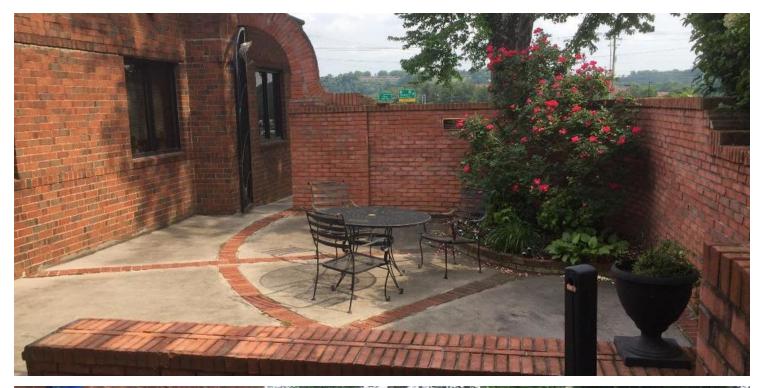

# PROPERTY OVERVIEW

- \* 5,518 SF of office space w/both large open areas and several private offices. 4,450 SF on Main Level w/1,068 SF on Lower Level. Both levels have exterior access to semi-private courtyards.
- \* 2 large semi-private exterior courtyards suitable for meetings, catering, presentations, lunches, corporate entertaining, relaxing, etc.
- \* Beautiful Brick building designed by Barber & McMurry Architects
- \* 3-Phase Electrical
- \* Handicap and Standard Restrooms
- \* Full Kitchen