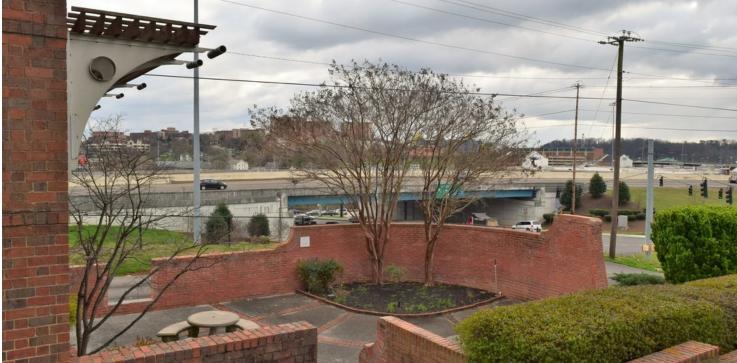

# PROPERTY OVERVIEW

- \* 5,518 SF of office space w/both large open areas and several private offices. 4,450 SF on Main Level w/1,068 SF on Lower Level. Both levels have exterior access to semi-private courtyards.
- \* 2 large semi-private exterior courtyards suitable for meetings, catering, presentations, lunches, corporate entertaining, relaxing, etc.
- \* Beautiful Brick building designed by Barber & McMurry Architects
- \* 3-Phase Electrical
- \* Handicap and Standard Restrooms
- \* Full Kitchen

### **AREA**

Property located across the street from University of Tennessee's Sorority Village. Adjacent to Ossoli Circle and former Tyson School.