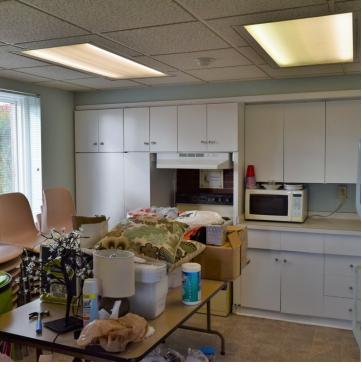

# PROPERTY OVERVIEW

- \* 5,518 SF of office space w/both large open areas and several private offices. 4,450 SF on Main Level w/1,068 SF on Lower Level. Both levels have exterior access to semi-private courtyards.
- \* 2 large semi-private exterior courtyards suitable for meetings, catering, presentations, lunches, corporate entertaining, relaxing, etc.
- \* Beautiful Brick building designed by Barber & McMurry Architects
- \* 3-Phase Electrical
- \* Handicap and Standard Restrooms
- \* Full Kitchen

Building is currently a Child Advocacy and Counseling center with secure entry.

Please do not Disturb Tenant. Please make appointment with Bart Mitchell prior to accessing or walking around property.

2505 Kingston Pike, Knoxville, TN 37919