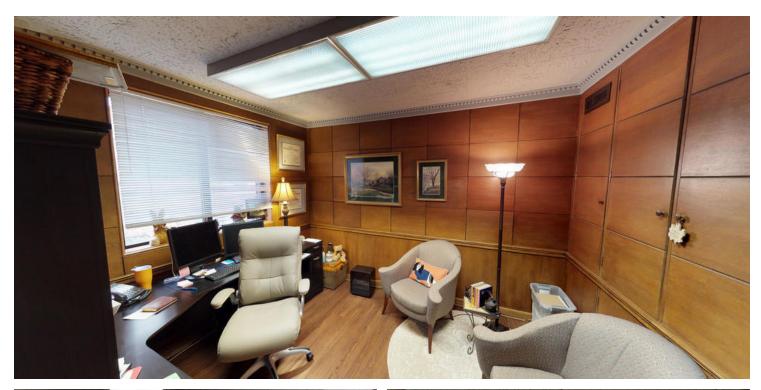

# PROPERTY OVERVIEW

- \* 5,518 SF of office space w/both large open areas and several private offices. 4,450 SF on Main Level w/1,068 SF on Lower Level. Both levels have exterior access to semi-private courtyards.
- \* 2 large semi-private exterior courtyards suitable for meetings, catering, presentations, lunches, corporate entertaining, relaxing, etc.
- \* Beautiful Brick building designed by Barber & McMurry Architects
- \* 3-Phase Electrical
- \* Handicap and Standard Restrooms
- \* Full Kitchen

Building is currently a Child Advocacy and Counseling center with secure entry.

Please do not Disturb Tenant. Please make appointment with Bart Mitchell prior to accessing or walking around property.

2505 Kingston Pike, Knoxville, TN 37919