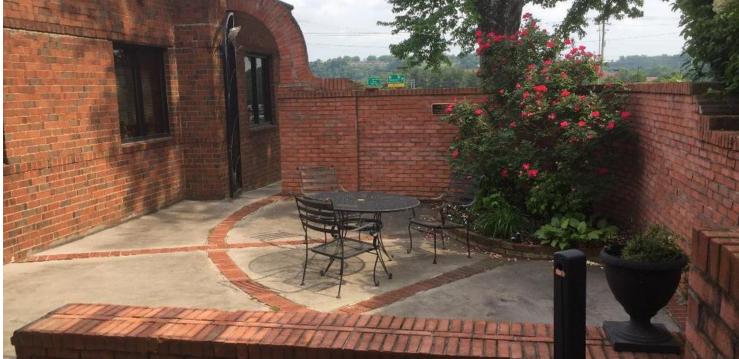

# PROPERTY OVERVIEW

- \* 5,518 SF of office space w/both large open areas and several private offices. 4,450 SF on Main Level w/1,068 SF on Lower Level. Both levels have exterior access to semi-private courtyards.
- \* 2 large semi-private exterior courtyards suitable for meetings, catering, presentations, lunches, corporate entertaining, relaxing, etc.
- \* Beautiful Brick building designed by Barber & McMurry Architects
- \* 3-Phase Electrical
- \* Handicap and Standard Restrooms
- \* Full Kitchen

2505 Kingston Pike, Knoxville, TN 37919

2505 Kingston Pike, Knoxville, TN 37919

2505 Kingston Pike, Knoxville, TN 37919

CBCWORLDWIDE.COM

Bart Mitchell 865 690 1111 bartmitch@aol.com

2505 Kingston Pike, Knoxville, TN 37919