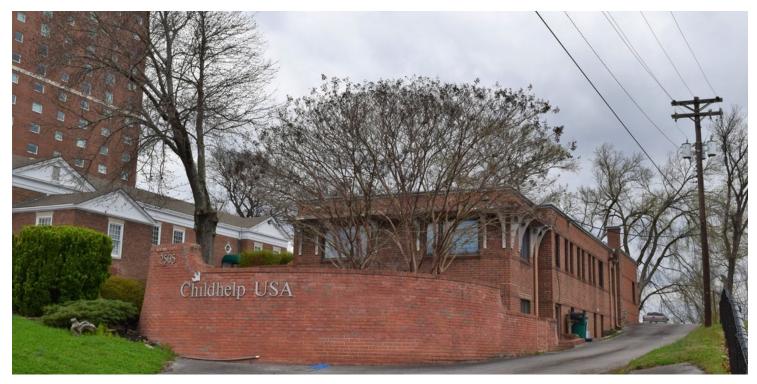

# PROPERTY OVERVIEW

- \* 5,518 SF of office space w/both large open areas and several private offices. 4,450 SF on Main Level w/1,068 SF on Lower Level. Both levels have exterior access to semi-private courtyards.
- \* 2 large semi-private exterior courtyards suitable for meetings, catering, presentations, lunches, corporate entertaining, relaxing, etc.
- \* Beautiful Brick building designed by Barber & McMurry Architects
- \* 3-Phase Electrical
- \* Handicap and Standard Restrooms
- \* Full Kitchen

Building is currently a Child Advocacy and Counseling center with secure entry.

Please do not Disturb Tenant. Please make appointment with Bart Mitchell prior to accessing or walking around property.

2505 Kingston Pike, Knoxville, TN 37919

2505 Kingston Pike, Knoxville, TN 37919

2505 Kingston Pike, Knoxville, TN 37919

2505 Kingston Pike, Knoxville, TN 37919

CBCWORLDWIDE.COM

Bart Mitchell 865 690 1111 bartmitch@aol.com

2505 Kingston Pike, Knoxville, TN 37919