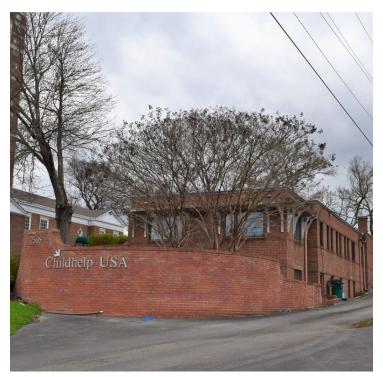

# PROPERTY OVERVIEW

- \* 5,518 SF of office space w/both large open areas and several private offices. 4,450 SF on Main Level w/1,068 SF on Lower Level. Both levels have exterior access to semi-private courtyards.
- \* 2 large semi-private exterior courtyards suitable for meetings, catering, presentations, lunches, corporate entertaining, relaxing, etc.
- \* Beautiful Brick building designed by Barber & McMurry Architects
- \* 3-Phase Electrical
- \* Handicap and Standard Restrooms
- \* Full Kitchen

Building is currently a Child Advocacy and Counseling center with secure entry.

Please do not Disturb Tenant. Please make appointment with Bart Mitchell prior to accessing or walking around property.

2505 Kingston Pike, Knoxville, TN 37919

2505 Kingston Pike, Knoxville, TN 37919

2505 Kingston Pike, Knoxville, TN 37919

2505 Kingston Pike, Knoxville, TN 37919

CBCWORLDWIDE.COM

Bart Mitchell 865 690 1111 bartmitch@aol.com

2505 Kingston Pike, Knoxville, TN 37919