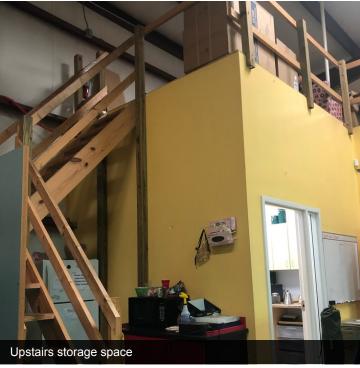

#### PROPERTY SUMMARY

Close to 10,000 SF of premium industrial warehouse space featuring built out office and designated warehouse and manufacturing space. This space can be divided in half as it has two separated warehouse spaces each offer large bay garage doors. The shelving units pictured throughout the warehouse are included. The entire warehouse has AC units. One of the units was recently replaced. Base rent subject to \$2.50 PSF operating expenses. Extra space above office space for convenient storage on site. Large conference room, 4 bathrooms, 3 private offices with open spacing for cubicles in the main office. Updated kitchenette with refrigerator and dishwasher included as well as a separate kitchenette in the warehouse space. IT room available in the main office area. 12 parking spots available with any overflow lot located on the property.