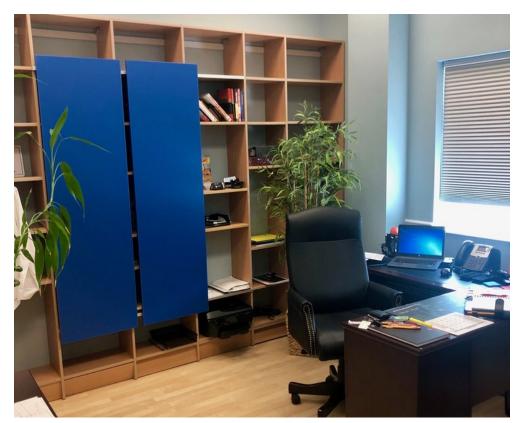

#### PROPERTY SUMMARY

Close to 10,000 SF of premium industrial warehouse space featuring built out office and designated warehouse and manufacturing space. This space can be divided in half as it has two separated warehouse spaces each offer large bay garage doors. The shelving units pictured throughout the warehouse are included. The entire warehouse has AC units. One of the units was recently replaced. Base rent subject to \$2.50 PSF operating expenses. Extra space above office space for convenient storage on site. Large conference room, 4 bathrooms, 3 private offices with open spacing for cubicles in the main office. Updated kitchenette with refrigerator and dishwasher included as well as a separate kitchenette in the warehouse space. IT room available in the main office area. 12 parking spots available with any overflow lot located on the property.