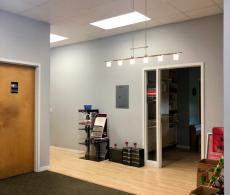

#### PROPERTY SUMMARY

Close to 10,000 SF of premium industrial warehouse space featuring built out office and designated warehouse and manufacturing space. This space can be divided in half as it has two separated warehouse spaces each offer large bay garage doors. The shelving units pictured throughout the warehouse are included. The entire warehouse has AC units. One of the units was recently replaced. Base rent subject to \$2.50 PSF operating expenses. Extra space above office space for convenient storage on site. Large conference room, 4 bathrooms, 3 private offices with open spacing for cubicles in the main office. Updated kitchenette with refrigerator and dishwasher included as well as a separate kitchenette in the warehouse space. IT room available in the main office area. 12 parking spots available with any overflow lot located on the property.