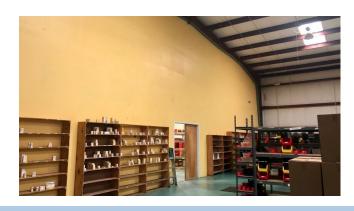

#### PROPERTY SUMMARY

Close to 10,000 SF of premium industrial warehouse space featuring built out office and designated warehouse and manufacturing space. This space can be divided in half as it has two separated warehouse spaces each offer large bay garage doors. The shelving units pictured throughout the warehouse are included. The entire warehouse has AC units. One of the units was recently replaced. Base rent subject to \$2.50 PSF operating expenses. Extra space above office space for convenient storage on site. Large conference room, 4 bathrooms, 3 private offices with open spacing for cubicles in the main office. Updated kitchenette with refrigerator and dishwasher included as well as a separate kitchenette in the warehouse space. IT room available in the main office area. 12 parking spots available with any overflow lot located on the property.