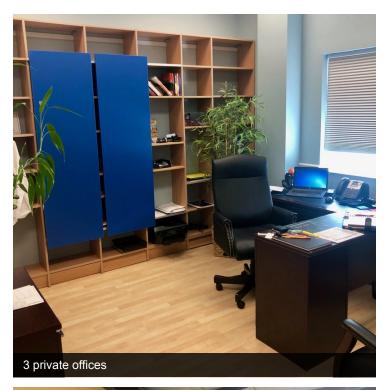

#### PROPERTY AMENITIES

- · Air Conditioning
- Drop Ceiling
- · Central Heating
- Emergency Lighting
- · Security system in place
- · Can be split into 2 warehouses
- Large conference room
- 12 Parking spots
- 3 Private Offices
- 4 Bathrooms

#### PROPERTY SUMMARY

Close to 10,000 SF of premium industrial warehouse space featuring built out office and designated warehouse and manufacturing space. This space can be divided in half as it has two separated warehouse spaces each offer large bay garage doors. The shelving units pictured throughout the warehouse are included. The entire warehouse has AC units. One of the units was recently replaced. Base rent subject to \$2.50 PSF operating expenses. Extra space above office space for convenient storage on site. Large conference room, 4 bathrooms, 3 private offices with open spacing for cubicles in the main office. Updated kitchenette with refrigerator and dishwasher included as well as a separate kitchenette in the warehouse space. IT room available in the main office area. 12 parking spots available with any overflow lot located on the property.