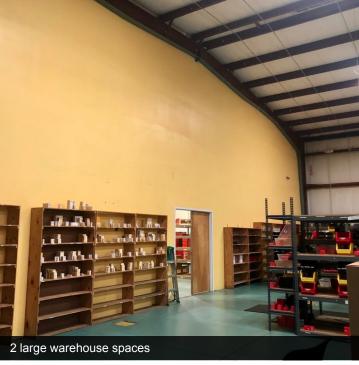

#### PROPERTY AMENITIES

- · Air Conditioning
- Drop Ceiling
- · Central Heating
- Emergency Lighting
- · Security system in place
- · Can be split into 2 warehouses
- Large conference room
- 12 Parking spots
- 3 Private Offices
- 4 Bathrooms

#### PROPERTY SUMMARY

Close to 10,000 SF of premium industrial warehouse space featuring built out office and designated warehouse and manufacturing space. This space can be divided in half as it has two separated warehouse spaces each offer large bay garage doors. The shelving units pictured throughout the warehouse are included. The entire warehouse has AC units. One of the units was recently replaced. Base rent subject to \$2.50 PSF operating expenses. Extra space above office space for convenient storage on site. Large conference room, 4 bathrooms, 3 private offices with open spacing for cubicles in the main office. Updated kitchenette with refrigerator and dishwasher included as well as a separate kitchenette in the warehouse space. IT room available in the main office area. 12 parking spots available with any overflow lot located on the property.