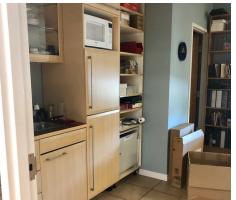

#### PROPERTY SUMMARY

Close to 10,000 SF of premium industrial warehouse space featuring built out office and designated warehouse and manufacturing space. This space can be divided in half as it has two separated warehouse spaces each offer large bay garage doors. The shelving units pictured throughout the warehouse are included. The entire warehouse has AC units. One of the units was recently replaced. Base rent subject to \$2.50 PSF operating expenses. Extra space above office space for convenient storage on site. Large conference room, 4 bathrooms, 3 private offices with open spacing for cubicles in the main office. Updated kitchenette with refrigerator and dishwasher included as well as a separate kitchenette in the warehouse space. IT room available in the main office area. 12 parking spots available with any overflow lot located on the property.