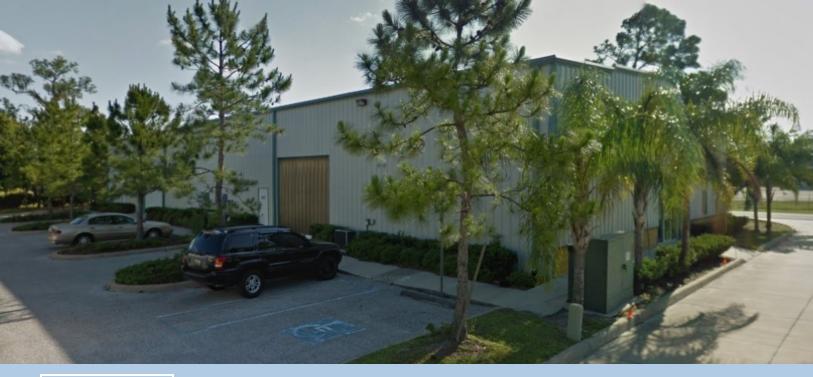

# PREMIUM INDUSTRIAL WAREHOUSE SPACE AVAILABLE 2057 60TH PL E Bradenton, FL 34203

#### PROPERTY SUMMARY

Close to 10,000 SF of premium industrial warehouse space featuring built out office and designated warehouse and manufacturing space. This space can be divided in half as it has two separated warehouse spaces each offer large bay garage doors. The shelving units pictured throughout the warehouse are included. The entire warehouse has AC units. One of the units was recently replaced. Base rent subject to \$2.50 PSF operating expenses. Extra space above office space for convenient storage on site. Large conference room, 4 bathrooms, 3 private offices with open spacing for cubicles in the main office. Updated kitchenette with refrigerator and dishwasher included as well as a separate kitchenette in the warehouse space. IT room available in the main office area. 12 parking spots available with any overflow lot located on the property.