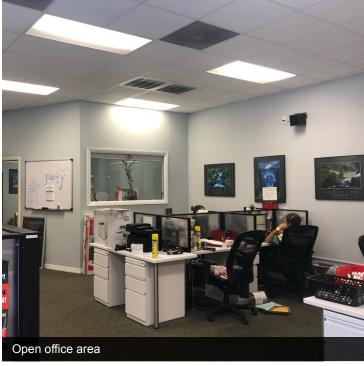

#### PROPERTY AMENITIES

- · Air Conditioning
- Drop Ceiling
- · Central Heating
- Emergency Lighting
- · Security system in place
- · Can be split into 2 warehouses
- Large conference room
- 12 Parking spots
- 3 Private Offices
- 4 Bathrooms

#### PROPERTY SUMMARY

Close to 10,000 SF of premium industrial warehouse space featuring built out office and designated warehouse and manufacturing space. This space can be divided in half as it has two separated warehouse spaces each offer large bay garage doors. The shelving units pictured throughout the warehouse are included. The entire warehouse has AC units. One of the units was recently replaced. Base rent subject to \$2.50 PSF operating expenses. Extra space above office space for convenient storage on site. Large conference room, 4 bathrooms, 3 private offices with open spacing for cubicles in the main office. Updated kitchenette with refrigerator and dishwasher included as well as a separate kitchenette in the warehouse space. IT room available in the main office area. 12 parking spots available with any overflow lot located on the property.