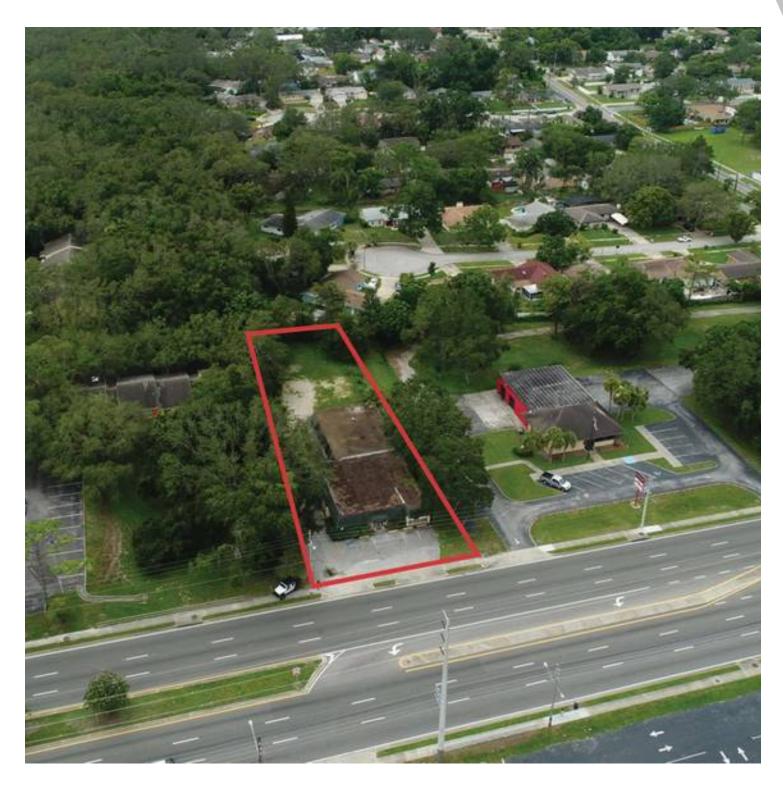

## **OFFERING SUMMARY**

| SALE PRICE:    | \$520,000  |
|----------------|------------|
| AVAILABLE SF:  |            |
| LOT SIZE:      | 0.25 Acres |
| BUILDING SIZE: | 4,972 SF   |
| ZONING:        | C-1        |
| PRICE / SF:    | \$104.59   |

### **PROPERTY OVERVIEW**

This huge, versatile space on Silver Star Rd., a highly visible retail corridor near N. Hiawassee, is ready for immediate occupancy. The property offers plenty of parking with five prime spaces in the front and 25 in the rear (with room for more). Inside, the 16.5' x 17' foyer & seperate check-in room lead to a cavernous, 30' x 50' main room. A nearby hallway, stretching 57 feet, connects to several large rooms with loads of closet and storage space. These rooms are 24' x 13', 33' x 13', and 31' x 15', respectively. From the Foyer, there are also two offices, sized 26' x 15', and 11' x 11'. The building includes two restrooms, one of which offers a stand-up shower. Wood and tile floors throughout the building. This stretch of Silver Star Rd. faces a busy shopping center, with grocery store, restaurants, and retail, in addition to nearby medical offices, CVS, apartments, and a thriving residential neighborhood. This property includes 2 parcel ID numbers, see 2nd Tax ID in Additional Tax ID section. Endless opportunities here - especially for a daycare, small religious facility or retail office. Bring your imagination and call today to schedule a showing.