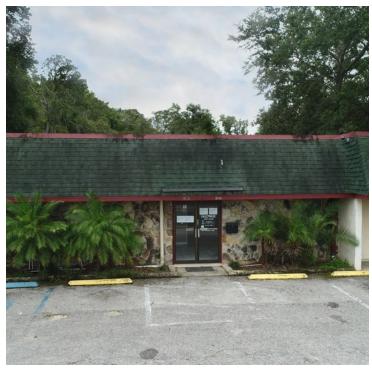

### **PROPERTY OVERVIEW**

This huge, versatile space on Silver Star Rd., a highly visible retail corridor near N. Hiawassee, is ready for immediate occupancy. The property offers plenty of parking with five prime spaces in the front and 25 in the rear (with room for more). Inside, the 16.5' x 17' foyer & seperate check-in room lead to a cavernous, 30' x 50' main room. A nearby hallway, stretching 57 feet, connects to several large rooms with loads of closet and storage space. These rooms are 24' x 13', 33' x 13', and 31' x 15', respectively. From the Foyer, there are also two offices, sized 26' x 15', and 11' x 11'. The building includes two restrooms, one of which offers a stand-up shower. Wood and tile floors throughout the building. This stretch of Silver Star Rd. faces a busy shopping center, with grocery store, restaurants, and retail, in addition to nearby medical offices, CVS, apartments, and a thriving residential neighborhood. This property includes 2 parcel ID numbers, see 2nd Tax ID in Additional Tax ID section. Endless opportunities here - especially for a daycare, small religious facility or retail office. Bring your imagination and call today to schedule a showing.