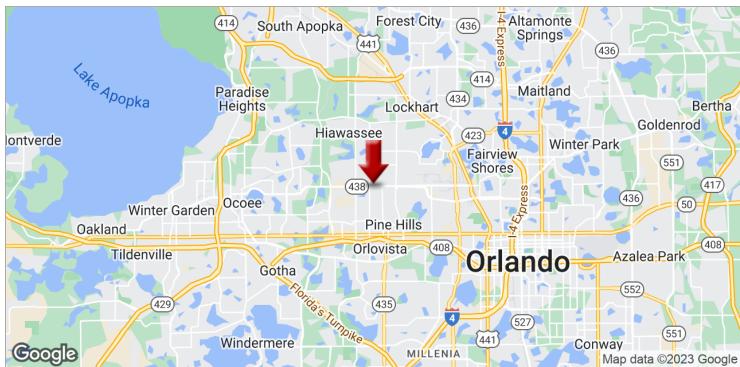

### **PROPERTY OVERVIEW**

This huge, versatile space on Silver Star Rd., a highly visible retail corridor near N. Hiawassee, is ready for immediate occupancy. The property offers plenty of parking with five prime spaces in the front and 25 in the rear (with room for more). Inside, the 16.5' x 17' foyer & seperate check-in room lead to a cavernous, 30' x 50' main room. A nearby hallway, stretching 57 feet, connects to several large rooms with loads of closet and storage space. These rooms are 24' x 13', 33' x 13', and 31' x 15', respectively. From the Foyer, there are also two offices, sized 26' x 15', and 11' x 11'. The building includes two restrooms, one of which offers a stand-up shower. Wood and tile floors throughout the building. This stretch of Silver Star Rd. faces a busy shopping center, with grocery store, restaurants, and retail, in addition to nearby medical offices, CVS, apartments, and a thriving residential neighborhood. This property includes 2 parcel ID numbers, see 2nd Tax ID in Additional Tax ID section. Endless opportunities here - especially for a daycare, small religious facility or retail office. Bring your imagination and call today to schedule a showing.