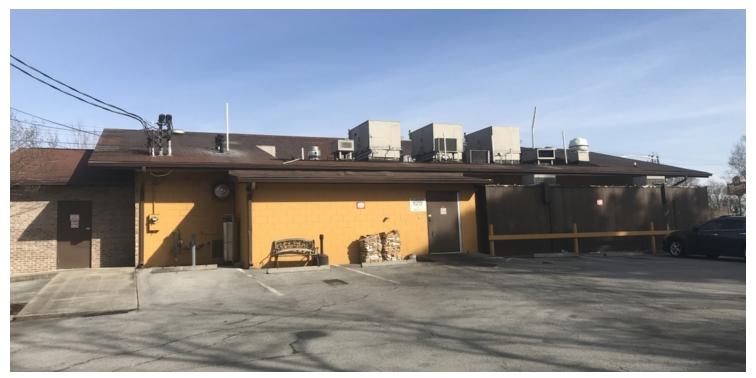

### **PROPERTY OVERVIEW**

Location is the former Shoney's restaurant (5,637 SF) at the corner of Western Avenue and Randy Tyree Street. The property is set up as NNN land lease or Build to Suit for qualified tenants - 1.26 acres. Very rare opportunity to locate near I-640 and have a traffic count of 44,302 cars per day. 92 parking spaces. Property has 2 entrances, on Western Ave at the traffic light and on Randy Tyree Street - perfect for a drive-thru window!