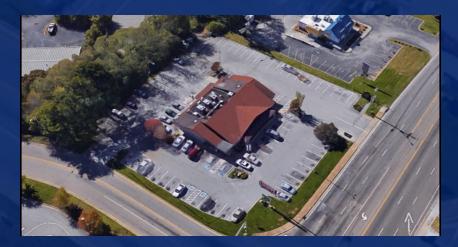

### **PROPERTY OVERVIEW**

Location is the former Shoney's restaurant (5,637 SF) at the corner of Western Avenue and Randy Tyree Street. The property is set up as NNN land lease or Build to Suit for qualified tenants - 1.26 acres. Very rare opportunity to locate near I-640 and have a traffic count of 44,302 cars per day. 92 parking spaces. Property has 2 entrances, on Western Ave at the traffic light and on Randy Tyree Street - perfect for a drive-thru window!