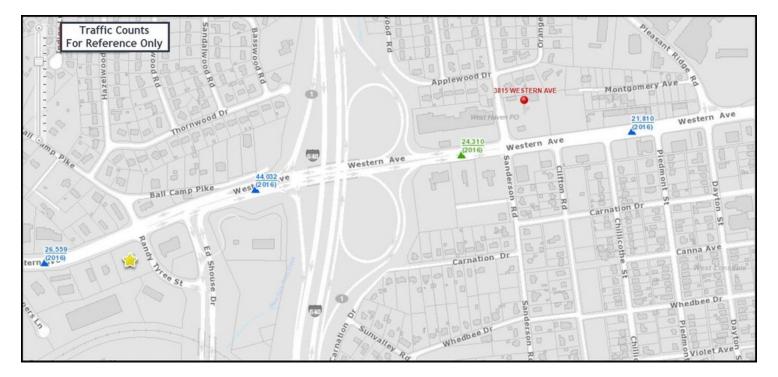

### AREA

I-640 to west onto Western Avenue, at the corner of Western Avenue and Randy Tyree Street.

©2022 Coldwell Banker. All Rights Reserved. Coldwell Banker and the Coldwell Banker Commercial logos are trademarks of Coldwell Banker Real Estate LLC. The Coldwell Banker® System is comprised of company owned offices which are owned by a subsidiary of Realogy Brokerage Group LLC and franchised offices which are independently owned and operated. The Coldwell Banker System fully supports the principles of the Equal Opportunity Act.

### **PROPERTY OVERVIEW**

Location is the former Shoney's restaurant (5,637 SF) at the corner of Western Avenue and Randy Tyree Street. The property is set up as NNN land lease or Build to Suit for qualified tenants - 1.26 acres. Very rare opportunity to locate near I-640 and have a traffic count of 44,302 cars per day. 92 parking spaces. Property has 2 entrances, on Western Ave at the traffic light and on Randy Tyree Street - perfect for a drive-thru window!