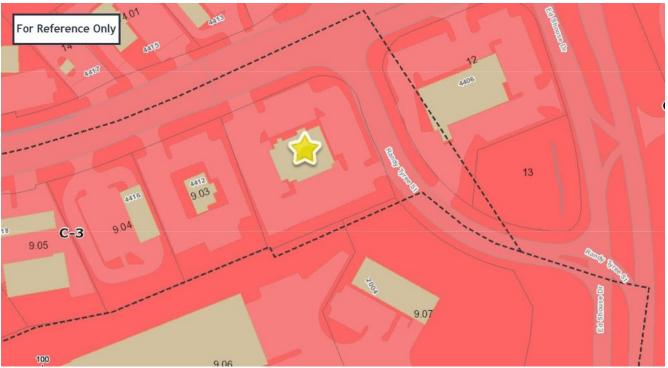

### **OFFERING SUMMARY**

| Available SF:    |            |
|------------------|------------|
| Lease Rate:      | N/A        |
| Lot Size:        | 1.26 Acres |
| Zoning:          | C-3        |
| CBCWORLDWIDE.COM |            |

### **PROPERTY OVERVIEW**

Location is the former Shoney's restaurant (5,637 SF) at the corner of Western Avenue and Randy Tyree Street. The property is set up as NNN land lease or Build to Suit for qualified tenants - 1.26 acres. Very rare opportunity to locate near I-640 and have a traffic count of 44,302 cars per day. 92 parking spaces. Property has 2 entrances, on Western Ave at the traffic light and on Randy Tyree Street - perfect for a drive-thru window!