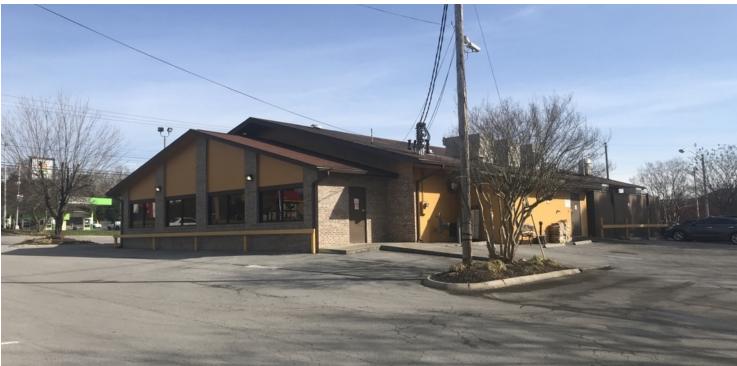

### **PROPERTY OVERVIEW**

Location is the former Shoney's restaurant (5,637 SF) at the corner of Western Avenue and Randy Tyree Street. The property is set up as NNN land lease or Build to Suit for qualified tenants - 1.26 acres. Very rare opportunity to locate near I-640 and have a traffic count of 44,302 cars per day. 92 parking spaces. Property has 2 entrances, on Western Ave at the traffic light and on Randy Tyree Street - perfect for a drive-thru window!