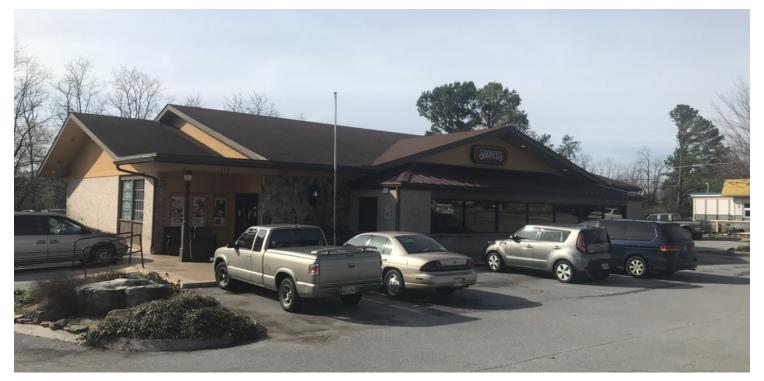

### **PROPERTY OVERVIEW**

Location is the former Shoney's restaurant (5,637 SF) at the corner of Western Avenue and Randy Tyree Street. The property is set up as NNN land lease or Build to Suit for qualified tenants - 1.26 acres. Very rare opportunity to locate near I-640 and have a traffic count of 44,302 cars per day. 92 parking spaces. Property has 2 entrances, on Western Ave at the traffic light and on Randy Tyree Street - perfect for a drive-thru window!