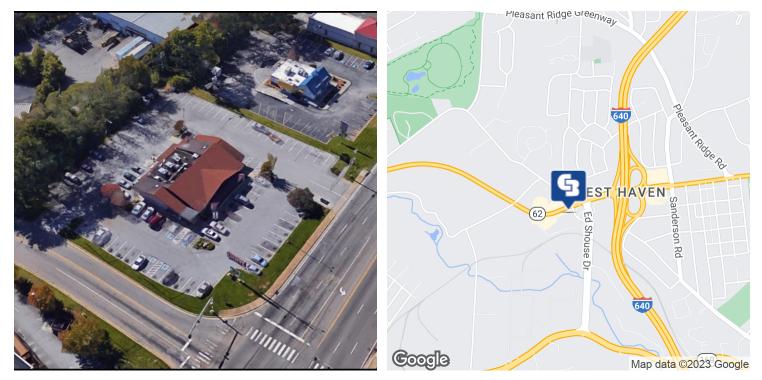

### AREA

I-640 to west onto Western Avenue, at the corner of Western Avenue and Randy Tyree Street.

©2022 Coldwell Banker. All Rights Reserved. Coldwell Banker and the Coldwell Banker Commercial logos are trademarks of Coldwell Banker Real Estate LLC. The Coldwell Banker® System is comprised of company owned offices which are owned by a subsidiary of Realogy Brokerage Group LLC and franchised offices which are independently owned and operated. The Coldwell Banker System fully supports the principles of the Equal Opportunity Act.

### **PROPERTY OVERVIEW**

Location is the former Shoney's restaurant (5,637 SF) at the corner of Western Avenue and Randy Tyree Street. The property is set up as NNN land lease or Build to Suit for qualified tenants - 1.26 acres. Very rare opportunity to locate near I-640 and have a traffic count of 44,302 cars per day. 92 parking spaces. Property has 2 entrances, on Western Ave at the traffic light and on Randy Tyree Street - perfect for a drive-thru window!