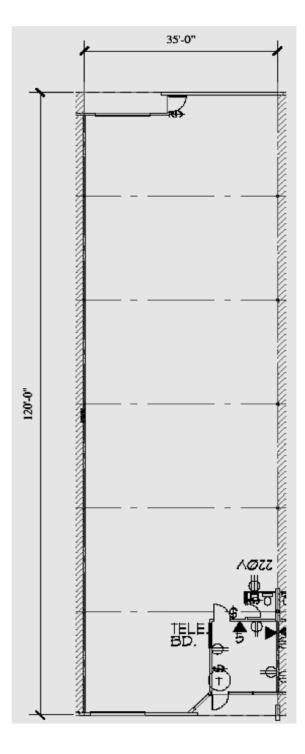

#### **OFFERING SUMMARY**

**Available SF:** 

| Office Space:        | 150 SF                           |
|----------------------|----------------------------------|
| Loading:             | 1 Grade Level<br>1 Recessed Dock |
| Sublease Expiration: | 1/1/2021                         |
| Lease Rate:          | Negotiable                       |
| Building Size:       | 33,925 SF                        |

#### **PROPERTY OVERVIEW**

Highly functional warehouse space available for sublease. The space features a small office with open high-clear warehouse. There is grade level loading in the front of the space and recessed dock loading at the rear.