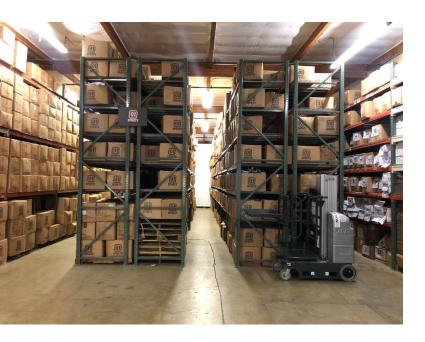

#### **PROPERTY OVERVIEW**

Highly functional warehouse space available for sublease. The space features a small office with open high-clear warehouse. There is grade level loading in the front of the space and recessed dock loading at the rear.