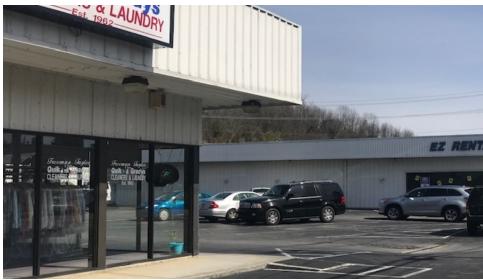

# **OAKLAND AVENUE CENTER**

202/206/210 W Oakland Ave, Johnson City, TN 37604

### **PROPERTY OVERVIEW**

Three building retail center on busy Oakland Ave in Johnson City, TN. Tenants include EZ Rentals, Newton Accounting, Stealth Belt. Major upside in leases, vacancy and upgrade. 46 parking spaces and two handicap spaces.