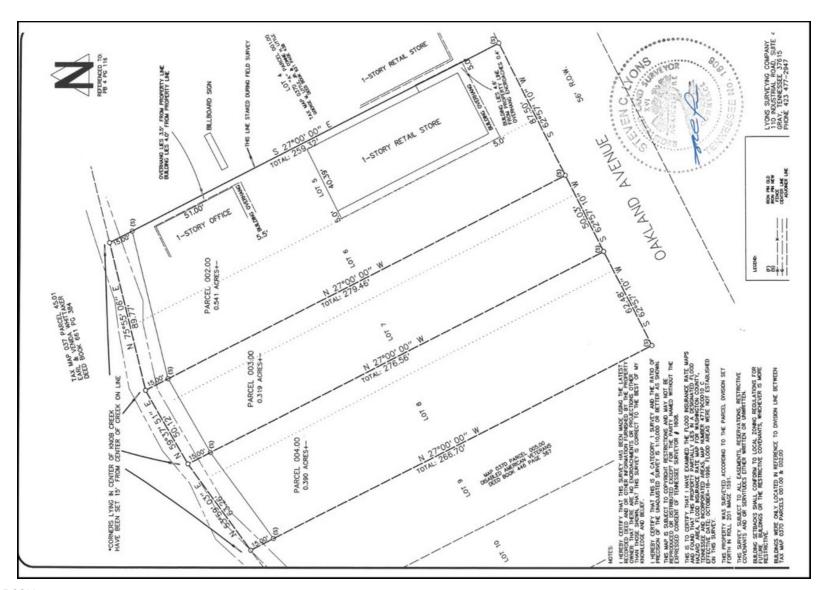

### **OFFERING SUMMARY**

Sale Price: \$1,300,000

Available SF:

Lot Size: 1.25 Acres

Year Built: 1982

Building Size: 20,022 SF

Zoning: Commercial

Price / SF: \$64.93

### **PROPERTY OVERVIEW**

Three building retail center on busy Oakland Ave in Johnson City, TN. Tenants include EZ Rentals, Newton Accounting, Stealth Belt. Major upside in leases, vacancy and upgrade. 46 parking spaces and two handicap spaces.