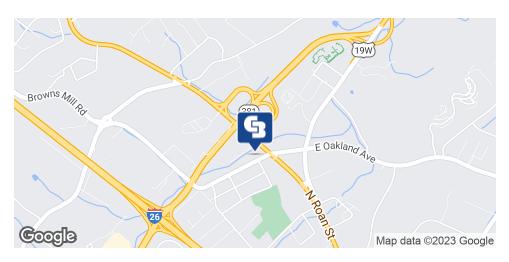

# **OAKLAND AVENUE CENTER**

\$1,300,000

202/206/210 W Oakland Ave Johnson City, TN 37604

AVAILABLE SPACE 20,022 SF

AREA

I-81 North to Exit 57A toward Asheville/Johnson City. Take Exit 19, TN-381 State of Franklin Rd Exit. Left at bottom of ramp toward Bristol/Speedway to N Roan St. Right to W Oakland, turn right onto W Oakland. Property is on the right.