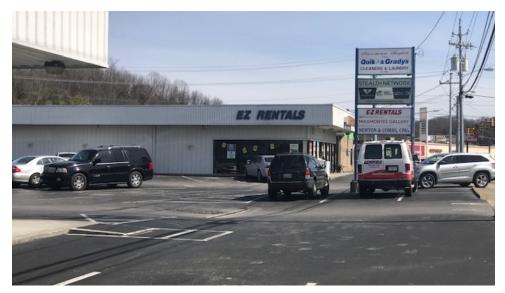

# **OAKLAND AVENUE CENTER**

202/206/210 W Oakland Ave, Johnson City, TN 37604

### **PROPERTY OVERVIEW**

Three building retail center on busy Oakland Ave in Johnson City, TN. Tenants include EZ Rentals, Newton Accounting, Stealth Belt. Major upside in leases, vacancy and upgrade. 46 parking spaces and two handicap spaces.