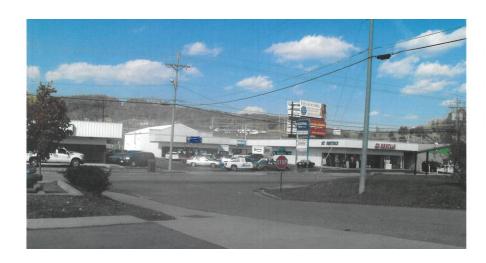

### **PROPERTY OVERVIEW**

Three building retail center on busy Oakland Ave in Johnson City, TN. Tenants include EZ Rentals, Newton Accounting, Stealth Belt. Major upside in leases, vacancy and upgrade. 46 parking spaces and two handicap spaces.

Contact Listing Agent for financial information.

DO NOT DISTURB TENANTS. Contact Listing Agent for showing.

202/206/210 W Oakland Ave, Johnson City, TN 37604

CBCWORLDWIDE.COM

202/206/210 W Oakland Ave, Johnson City, TN 37604