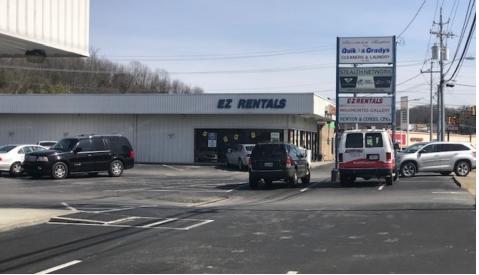

# **OAKLAND AVENUE CENTER**

202/206/210 W Oakland Ave, Johnson City, TN 37604

### **PROPERTY OVERVIEW**

Three building retail center on busy Oakland Ave in Johnson City, TN. Tenants include EZ Rentals, Newton Accounting, Stealth Belt. Major upside in leases, vacancy and upgrade. 46 parking spaces and two handicap spaces.