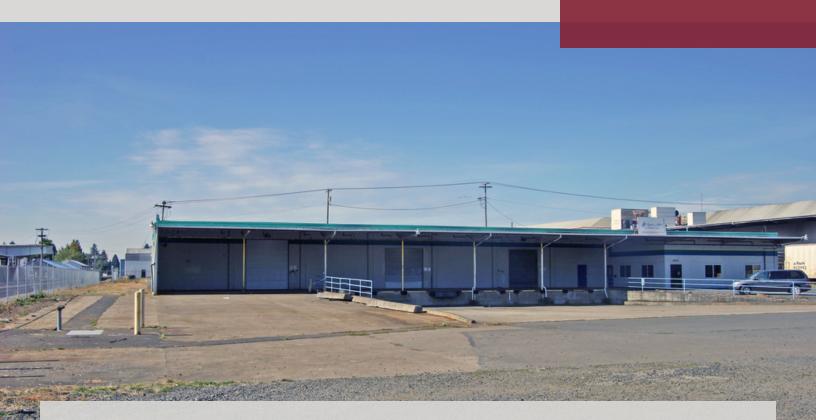

## **PROPERTY OVERVIEW**

28,500 SF industrial building with paved and gravel yard, outside storage and abundant staging. The warehouse is 26,256 SF and the first floor office is 2,244 SF.

## **PROPERTY HIGHLIGHTS**

- Dry sprinkler system
- Gas space heaters
- Large covered dock high loading
- Three 14' x 12' overhead doors
- Six truck capacity at loading area
- Rail access
- New roof completed in 2019