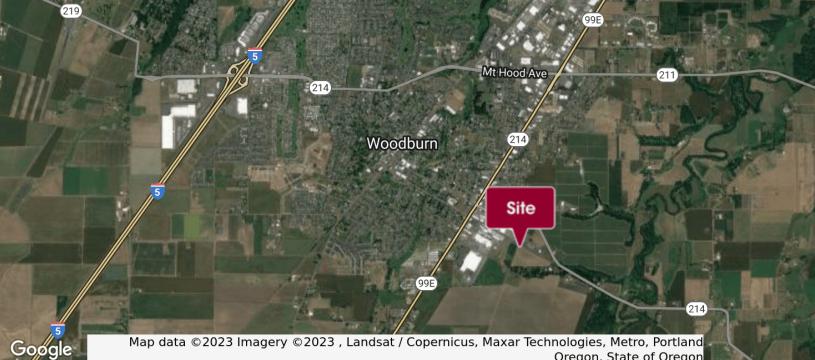

\$0.50/SF NNN              |
| Building SF:  | 28,500 SF                  |
| Available SF: | 20,000 SF including office |
| Lot Size:     | 2.93 Acres                 |
| Zoning:       | LI                         |
| Clear Height: | 20'                        |
| Power:        | 277/480 volt, 3<br>phase   |

## **PROPERTY OVERVIEW**

28,500 SF industrial building with paved and gravel yard, outside storage and abundant staging. The warehouse is 26,256 SF and the first floor office is 2,244 SF.

## **PROPERTY HIGHLIGHTS**

- Dry sprinkler system
- Gas space heaters
- Large covered dock high loading
- Three 14' x 12' overhead doors
- Six truck capacity at loading area
- Rail access
- New roof completed in 2019



Stu Peterson, SIOR 503.972.7288 stu@macadamforbes.com Licensed in OR & WA





Oregon, State of Oregon



**Stu Peterson, SIOR** 503.972.7288 stu@macadamforbes.com Licensed in OR & WA

All of the information contained herein was obtained either from the owner or other parties we consider reliable. We have no reason to doubt its accuracy, however we do not guarantee it.