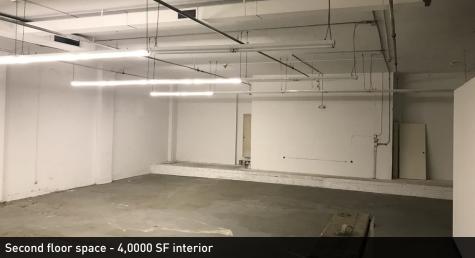

#### **OFFERING SUMMARY**

Available SF:

Lease Rate: \$12.50 PSF

Lease Format: NNN

Ground Floor Area: 6,000 SF

Second Floor Area: 4,000 SF

Ceiling Height: 14'+

Year Built: 1930

#### PROPERTY OVERVIEW

118 E Flagler Street is a 2-story commercial building in the heart of the Flagler Entertainment District. With 6,000 SF on the ground floor, a 4,000 SF second floor with potential for a rooftop deck, this is a perfect space for entertainment, fitness or even corporate office. Both the ground floor and second floor have high ceilings and an open format allowing for unparalleled flexibility of use.

#### **PROPERTY PHOTOS**

**Skyler Marinoff** // Executive sm@dwntwnrealtyadvisors.com // (P) 305.909.7342

Joe Fernandez // Executive jf@dwntwnrealtyadvisors.com // (P) 305.909.7343 x108

**DWNTWN REALTY ADVISORS**A Commercial Brokerage Firm