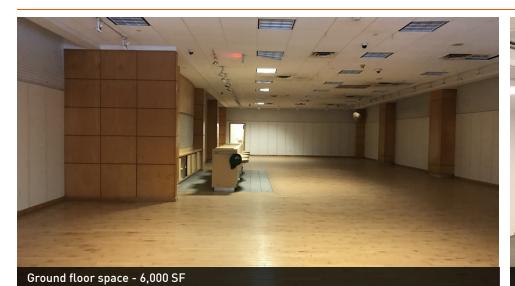

#### **OFFERING SUMMARY**

Available SF:

Lease Rate: \$12.50 PSF

Lease Format: NNN

Ground Floor Area: 6,000 SF

Second Floor Area: 4,000 SF

Ceiling Height: 14'+

Year Built: 1930

#### PROPERTY OVERVIEW

118 E Flagler Street is a 2-story commercial building in the heart of the Flagler Entertainment District. With 6,000 SF on the ground floor, a 4,000 SF second floor with potential for a rooftop deck, this is a perfect space for entertainment, fitness or even corporate office. Both the ground floor and second floor have high ceilings and an open format allowing for unparalleled flexibility of use.

#### **PROPERTY PHOTOS**

**Skyler Marinoff** // Executive sm@dwntwnrealtyadvisors.com // (P) 305.909.7342

Joe Fernandez // Executive jf@dwntwnrealtyadvisors.com // (P) 305.909.7343 x108

**DWNTWN REALTY ADVISORS**A Commercial Brokerage Firm