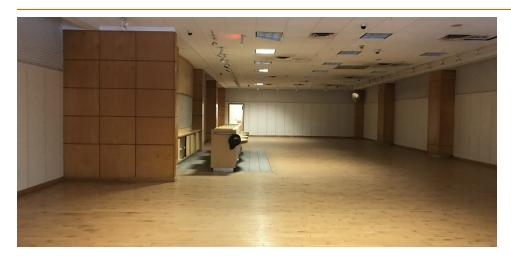

#### PROPERTY OVERVIEW

118 E Flagler Street is a 2-story commercial building in the heart of the Flagler Entertainment District. With 6,000 SF on the ground floor, a 4,000 SF second floor with potential for a rooftop deck, this is a perfect space for entertainment, fitness or even corporate office. Both the ground floor and second floor have high ceilings and an open format allowing for unparalleled flexibility of use.

#### **PROPERTY PHOTOS**

**Skyler Marinoff** // Executive sm@dwntwnrealtyadvisors.com // (P) 305.909.7342

Joe Fernandez // Executive jf@dwntwnrealtyadvisors.com // (P) 305.909.7343 x108

**DWNTWN REALTY ADVISORS**A Commercial Brokerage Firm