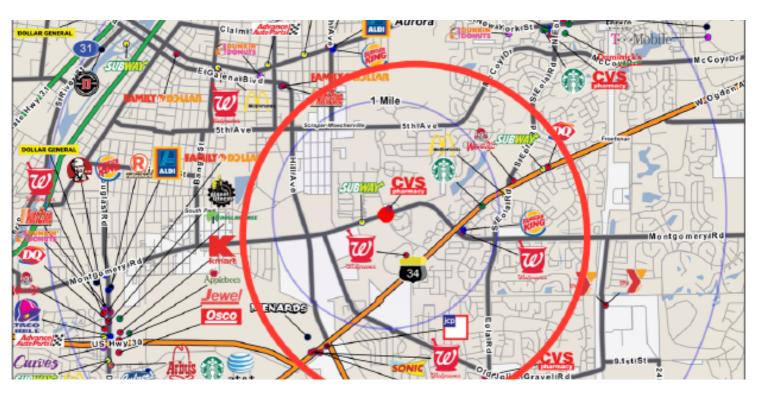

#### **PROPERTY HIGHLIGHTS**

- · Adjacent to CVS Pharmacy
- 3,000+ new homes in nearby vicinity
- High visibility from Montgomery Road with 12,600 vehicles per day
- Less than 1 mile to Rush-Copley Medical Center

**Price / SF:** \$2.50

- Near multiple senior living centers
- · Utilities all to the site

Lot Size: 1.1 Acres

| DEMOGRAPHICS       | 1 Mile    | 5 Miles  | 10 Miles |
|--------------------|-----------|----------|----------|
| Total Households:  | 1,021     | 50,421   | 164,290  |
| Total Population:  | 2,969     | 144,661  | 487,431  |
| Average HH Income: | \$108,302 | \$81,914 | \$88,661 |