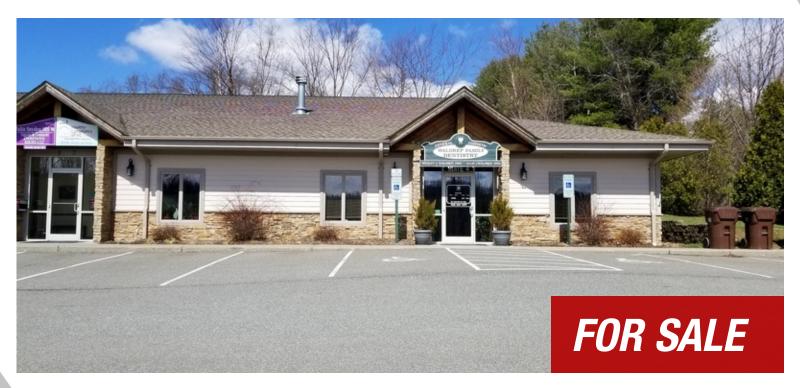

OFFICE PROPERTY FOR SALE

## **Lineberry Dental Building**

High Country 643 Greenway Road Suite H2 Boone, NC 28607 www.kwcommercial.com

Postage

- 2730 sqr ft.
- New Market Location
- · Plumbed for Dentist Office
- Zoned B3

For more information, please contact: