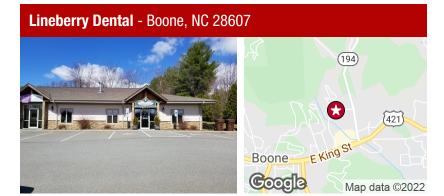

## **Lineberry Dental Building**

High Country 643 Greenway Road Suite H2 Boone, NC 28607 www.kwcommercial.com

Postage

- 2730 sqr ft.
- New Market Location
- · Plumbed for Dentist Office
- Zoned B3

For more information, please contact: