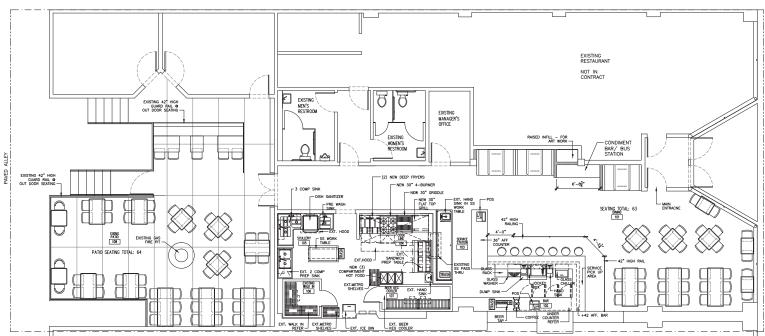

## **Overview**

\$170,000

**Asking Price** 

2,200 SF

Space Size

\$6,000

Rent (Gross)

This charming West Seattle location is at the doorstep of the bustling West Seattle farmers market with a harmonious vibe of retail, restaurants and nightlife. Open and airy space features operable roll up windows, large patio and fire-pit with seating for 60+ outside and 56 inside with 10 at the bar. Includes all equipment including 12 foot Type-1 hood, two walk-in coolers, shared ADA restrooms, plus a generous office and dry storage. This is a business and asset sale. Current concept is moving to a new location, please do not disturb tenant or employees. Call broker to set up a tour.