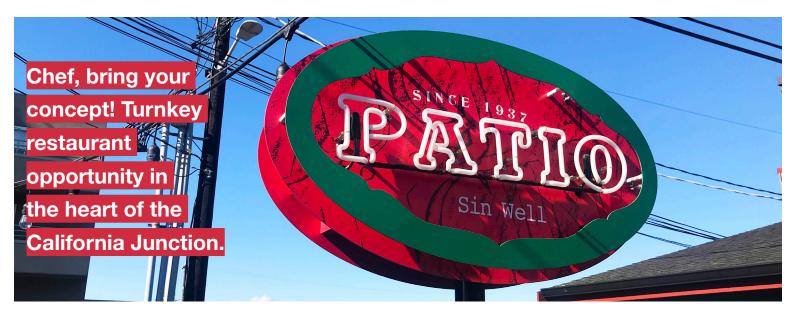

## **Overview**

\$170,000

**Asking Price** 

2,200 SF

Space Size

\$6,000

Rent (Gross)

This charming West Seattle location is at the doorstep of the bustling West Seattle farmers market with a harmonious vibe of retail, restaurants and nightlife. Open and airy space features operable roll up windows, large patio and fire-pit with seating for 60+ outside and 56 inside with 10 at the bar. Includes all equipment including 12 foot Type-1 hood, two walk-in coolers, shared ADA restrooms, plus a generous office and dry storage. This is a business and asset sale. Current concept is moving to a new location, please do not disturb tenant or employees. Call broker to set up a tour.