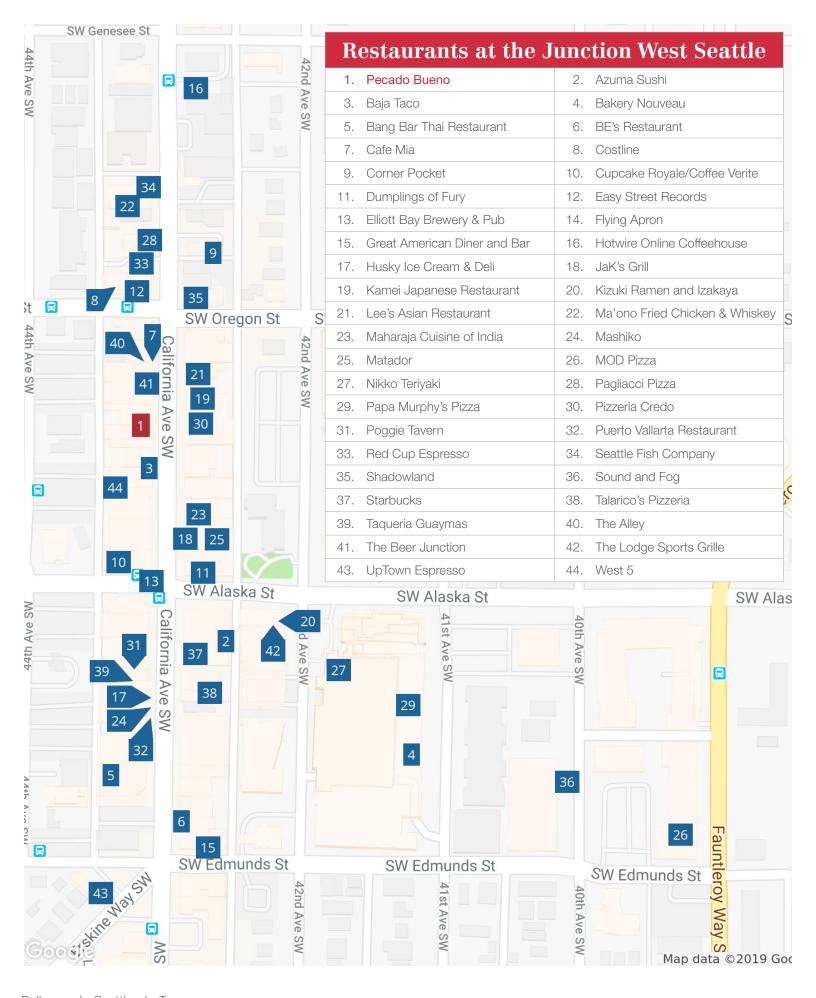

## **Overview**

\$170,000

**Asking Price** 

2,200 SF

Space Size

\$6,000

Rent (Gross)

This charming West Seattle location is at the doorstep of the bustling West Seattle farmers market with a harmonious vibe of retail, restaurants and nightlife. Open and airy space features operable roll up windows, large patio and fire-pit with seating for 60+ outside and 56 inside with 10 at the bar. Includes all equipment including 12 foot Type-1 hood, two walk-in coolers, shared ADA restrooms, plus a generous office and dry storage. This is a business and asset sale. Current concept is moving to a new location, please do not disturb tenant or employees. Call broker to set up a tour.