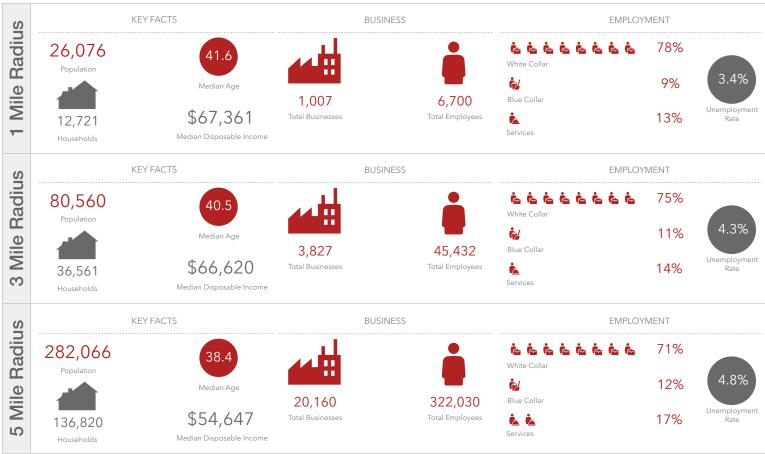

## **Overview**

\$170,000

**Asking Price** 

2,200 SF

Space Size

\$6,000

Rent (Gross)

This charming West Seattle location is at the doorstep of the bustling West Seattle farmers market with a harmonious vibe of retail, restaurants and nightlife. Open and airy space features operable roll up windows, large patio and fire-pit with seating for 60+ outside and 56 inside with 10 at the bar. Includes all equipment including 12 foot Type-1 hood, two walk-in coolers, shared ADA restrooms, plus a generous office and dry storage. This is a business and asset sale. Current concept is moving to a new location, please do not disturb tenant or employees. Call broker to set up a tour.