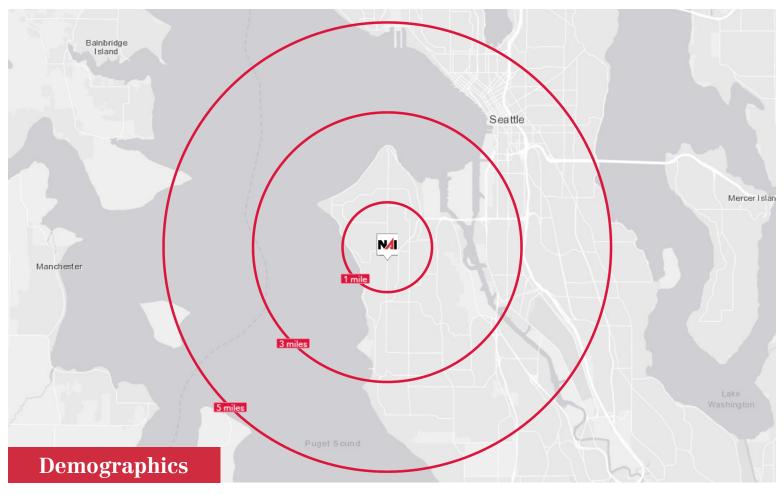

## **Overview**

\$170,000

**Asking Price** 

2,200 SF

Space Size

\$6,000

Rent (Gross)

This charming West Seattle location is at the doorstep of the bustling West Seattle farmers market with a harmonious vibe of retail, restaurants and nightlife. Open and airy space features operable roll up windows, large patio and fire-pit with seating for 60+ outside and 56 inside with 10 at the bar. Includes all equipment including 12 foot Type-1 hood, two walk-in coolers, shared ADA restrooms, plus a generous office and dry storage. This is a business and asset sale. Current concept is moving to a new location, please do not disturb tenant or employees. Call broker to set up a tour.