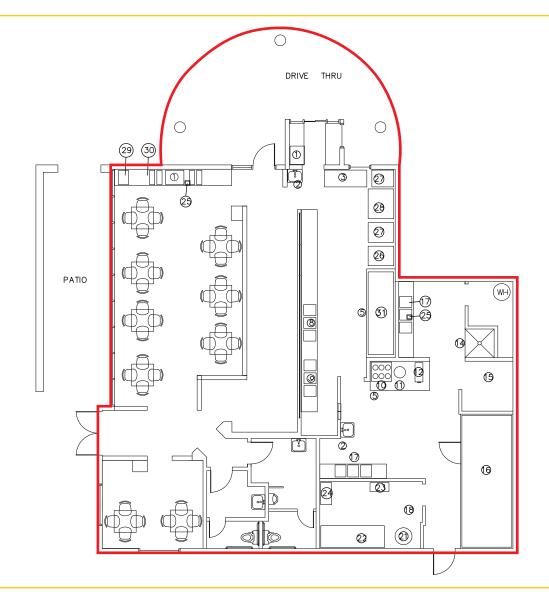

#### KITCHEN EQUIPMENT

- 1. BEVERAGE DISPENSER
- 2. HANDSINK
- 3. WORKTABLE
- 4. GRIDDLE
- 5. HOOD
- 6. GRILL
- 7. RICE COOKER
- 8. ELECTRIC WARMING TRAYS
- 9. FOOD PREP TABLE
- 10. GAS STOVE
- 11. LARGE BURNER
- 12. FRYER
- 13. DISHWASHER
- 14. MOP SINK
- 15. ANSUL SYSTEM
- 16. WALK-IN COOLER
- 17. 3-COMPARTMENT SINK
- 18. DRY STORAGE
- 19. BEVERAGE COOLER
- 20. SALSA/CHIP BAR
- 21. CARBONATION TANK
- 22. LARGE FREEZER OR COOLER
- 23. BEVERAGE SYRUP STORAGE STATION
- 24. DRY STORAGE OPEN METAL SHELVING
- 25. FLOOR DRAIN
- 26. FRYER
- 27. FOOD WARMER
- 28. FOOD COOLER
- 29. COFFEE MAKER
- 30. ICE TEA DISPENSER
- 31. SMOKER

# RIVERGATE SHOPPING CENTER 2340 SUNRISE BLVD

RANCHO CORDOVA, CA

**Chase Burke** 

DRE: #01879336 chase@ethanconradprop.com

**Andy Jonsson** 

DRE: #02076108 andy@ethanconradprop.com

ETHAN CONRAD PROPERTIES, INC.