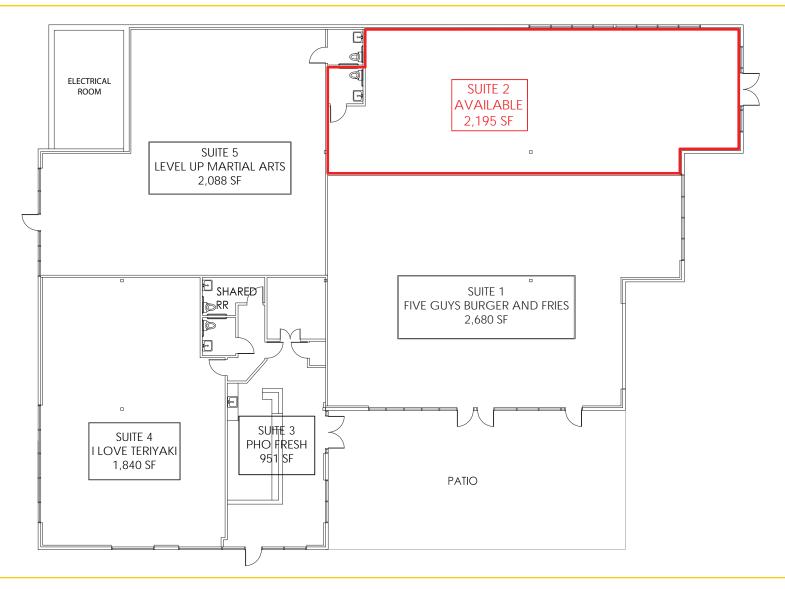

# RIVERGATE SHOPPING CENTER 2310 SUNRISE BLVD

RANCHO CORDOVA, CA

**Chase Burke** 

DRE: #01879336 chase@ethanconradprop.com

**Andy Jonsson** 

DRE: #02076108 andy@ethanconradprop.com

ETHAN CONRAD PROPERTIES, INC.

### **SPACES AVAILABLE:**

2310-2: 2,195 SF \$2.95 PSF, NNN 2320-1: 2,813 SF \$2.95 PSF, NNN 2340-17: 1,892 SF \$1.85 PSF, NNN 2340-24: 1,110 SF \$1.80 PSF, NNN

NNN costs are approximately \$0.40 PSF.