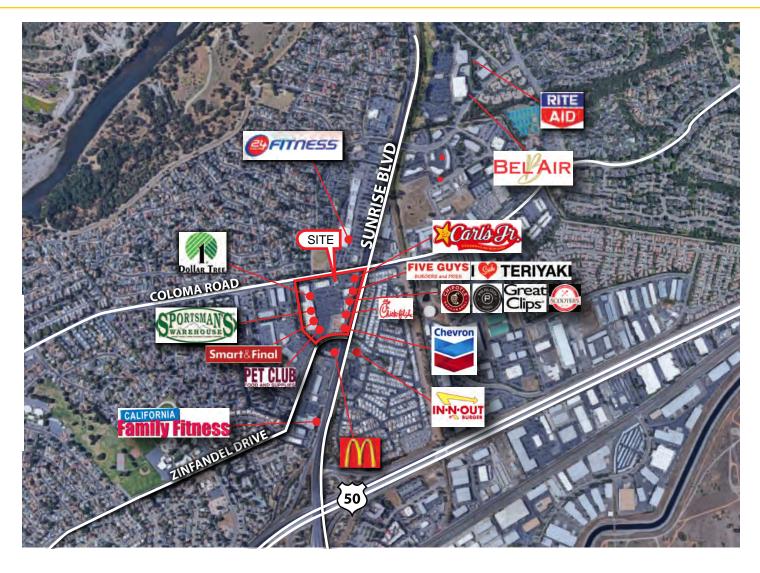

#### **PROPERTY DETAILS:**

Rivergate Shopping Center is anchored by Smart & Final, Sportsman's Warehouse and Pet Club. It is on one of the highest traffic intersections in the Greater Sacramento area as well as offering excellent freeway access. Center is strategically located in the center of a trade area which offers a strong daytime population supported by 14.8 million SF of industrial and office space less than 10 minutes south of the center with a daytime population of 55,000.

### **FEATURES**:

- Co-anchored by Sportsman's Warehouse, Smart & Final and Pet Club
- Tenants include Chipotle, Chick fil A, Pieology, Great Clips, Five Guys Burgers & Fries and Scooter's Coffee
- Attractive lease rates
- Outstanding access from Sunrise, Zinfandel and Coloma