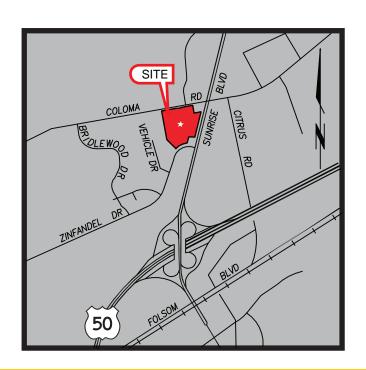

### RIVERGATE SHOPPING CENTER 2310 - 2344 SUNRISE BLVD

RANCHO CORDOVA, CA

#### **PROPERTY DETAILS:**

Rivergate Shopping Center is anchored by Smart & Final, Sportsman's Warehouse and Pet Club. It is on one of the highest traffic intersections in the Greater Sacramento area as well as offering excellent freeway access. Center is strategically located in the center of a trade area which offers a strong daytime population supported by 14.8 million SF of industrial and office space less than 10 minutes south of the center with a daytime population of 55,000.

### **FEATURES**:

- Co-anchored by Sportsman's Warehouse, Smart & Final and Pet Club
- Tenants include Chipotle, Chick fil A, Pieology, Great Clips, Five Guys Burgers & Fries and Scooter's Coffee
- Attractive lease rates
- Outstanding access from Sunrise, Zinfandel and Coloma