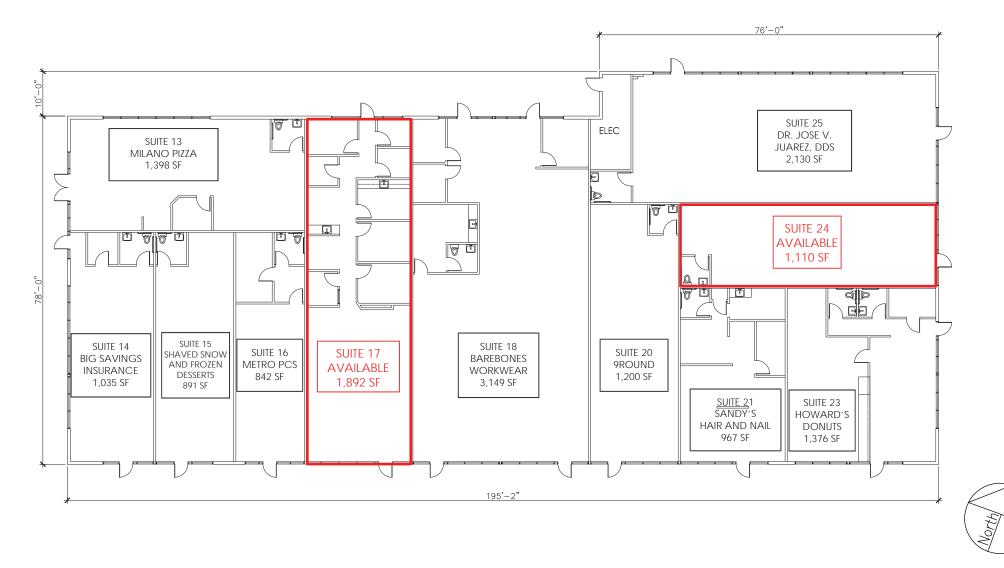

### **SPACES AVAILABLE:**

2310-2: 2,195 SF \$2.95 PSF, NNN 2320-1: 2,813 SF \$2.95 PSF, NNN 2340-17: 1,892 SF \$1.85 PSF, NNN 2340-24: 1,110 SF \$1.80 PSF, NNN

NNN costs are approximately \$0.40 PSF.

## RIVERGATE SHOPPING CENTER 2310 - 2344 SUNRISE BLVD

RANCHO CORDOVA, CA

**Chase Burke** 

DRE: #01879336 chase@ethanconradprop.com

**Andy Jonsson** 

DRE: #02076108 andy@ethanconradprop.com

ETHAN CONRAD PROPERTIES, INC.