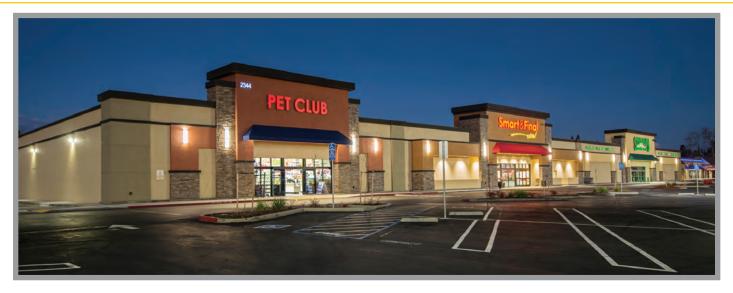

RIVERGATE SHOPPING CENTER
2310 - 2344 SUNRISE BLVD
RANCHO CORDOVA CA
FOR LEASE

1,110 SF - 2,813 SF AVAILABLE

ETHAN CONRAD PROPERTIES III.

FOOTWEAR

INCOME COLUMNS

VARSHOUSS

IELOADING

GLOTHING

#### **PROPERTY DETAILS:**

Rivergate Shopping Center is anchored by Smart & Final, Sportsman's Warehouse and Pet Club. It is on one of the highest traffic intersections in the Greater Sacramento area as well as offering excellent freeway access. Center is strategically located in the center of a trade area which offers a strong daytime population supported by 14.8 million SF of industrial and office space less than 10 minutes south of the center with a daytime population of 55,000.

### **FEATURES**:

- Co-anchored by Sportsman's Warehouse, Smart & Final and Pet Club
- Tenants include Chipotle, Chick fil A, Pieology, Great Clips, Five Guys Burgers & Fries and Scooter's Coffee
- Attractive lease rates
- Outstanding access from Sunrise, Zinfandel and Coloma