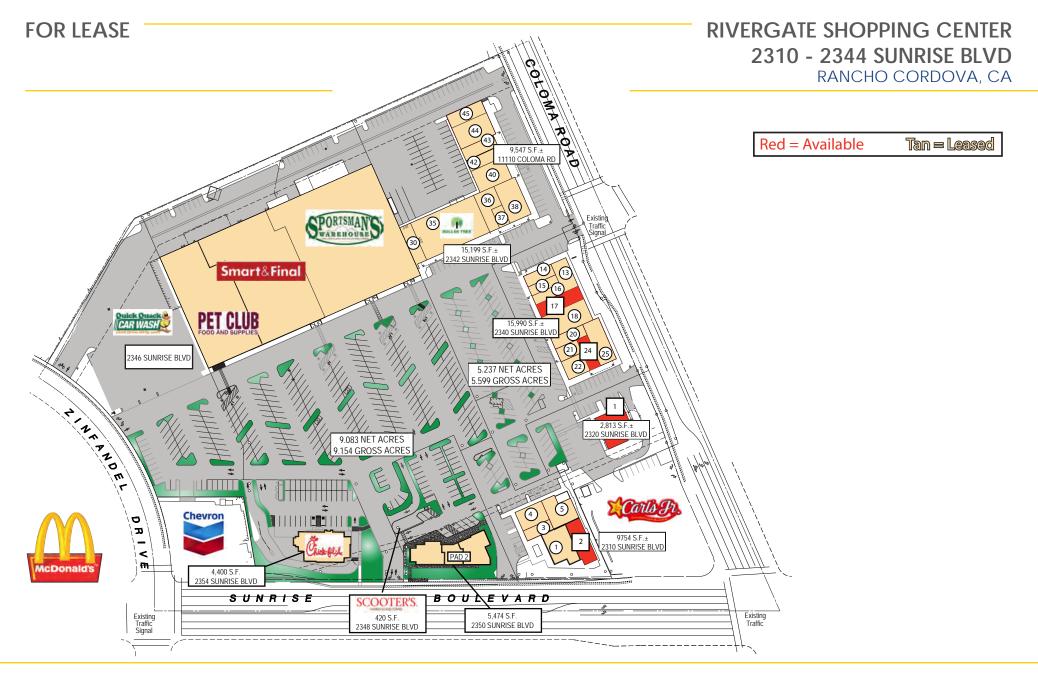

### RIVERGATE SHOPPING CENTER 2310 - 2344 SUNRISE BLVD

RANCHO CORDOVA, CA

### **SPACES AVAILABLE:**

2310-2: 2,195 SF \$2.95 PSF, NNN 2320-1: 2,813 SF \$2.95 PSF, NNN 2340-17: 1,892 SF \$1.85 PSF, NNN 2340-24: 1,110 SF \$1.80 PSF, NNN

NNN costs are approximately \$0.40 PSF.

#### **PROPERTY DETAILS:**

Rivergate Shopping Center is anchored by Smart & Final, Sportsman's Warehouse and Pet Club. It is on one of the highest traffic intersections in the Greater Sacramento area as well as offering excellent freeway access. Center is strategically located in the center of a trade area which offers a strong daytime population supported by 14.8 million SF of industrial and office space less than 10 minutes south of the center with a daytime population of 55,000.

### **FEATURES**:

- Co-anchored by Sportsman's Warehouse, Smart & Final and Pet Club
- Tenants include Chipotle, Chick fil A, Pieology, Great Clips, Five Guys Burgers & Fries and Scooter's Coffee
- Attractive lease rates
- Outstanding access from Sunrise, Zinfandel and Coloma