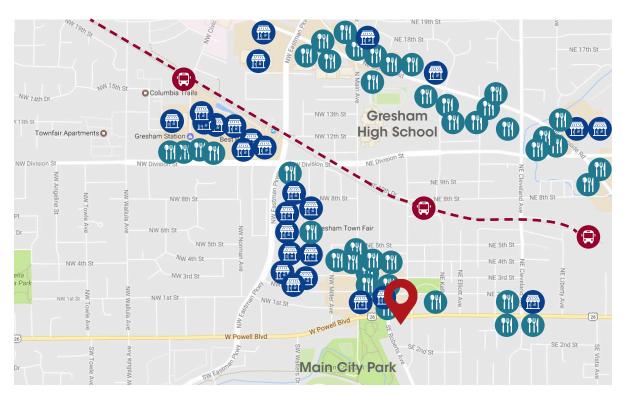

## Gresham, Oregon

- Available space has three private offices, a conference room, reception, and a print/work station
- Elevator served
- Frontage on E Powell Blvd.
- Average Daily Traffic Count: 27,177
- Less than 0.5 mile from MAX Blue Line stop
- Downtown Gresham location near several amenitites

### DINING

- Mod Pizza
- Applebee's
- · Dutch Bros.
- The Lucky Pint
- Donut World
- Dragon Palace
- Nicola's Restaurant
- Truffle Hunter
- Taco Bell
- The Local Cow
- Boccelli's Ristorante La Carret of Gresham
- · Heidi's of Gresham · Flying Pie Pizzeria

### **RETAIL**

Pet Smart

• Best Buy

Pier 1 Imports

- Natural Grocer's
- Goodwill
- Safeway
- Rite Aid
- Craftwarehouse
- Dick's Sporting Goods Cost Plus World Market
- LA Fitness

Joe Kappler joek@macadamforbes.com **Seth Platsman** 503.416.0091 seth@macadamforbes.com