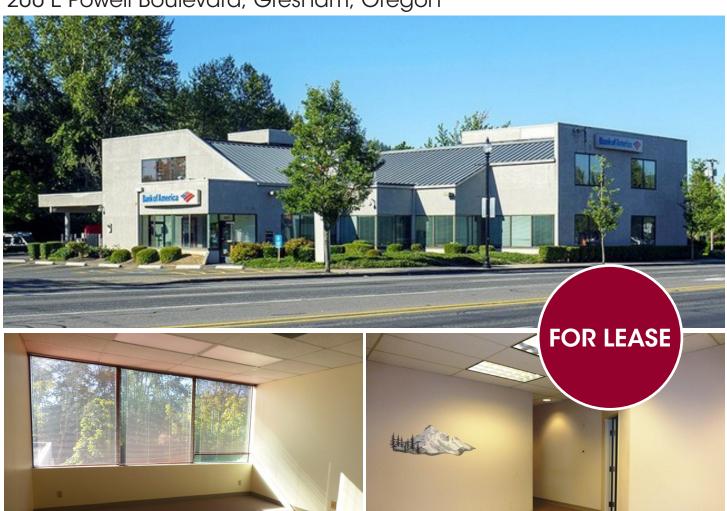

# DOWNTOWN GRESHAM OFFICE SPACE AVAILABLE

200 E Powell Boulevard, Gresham, Oregon

## Gresham, Oregon

- Available space has three private offices, a conference room, reception, and a print/work station
- Elevator served
- Frontage on E Powell Blvd.
- Average Daily Traffic Count: 27,177
- Less than 0.5 mile from MAX Blue Line stop
- Downtown Gresham location near several amenitites