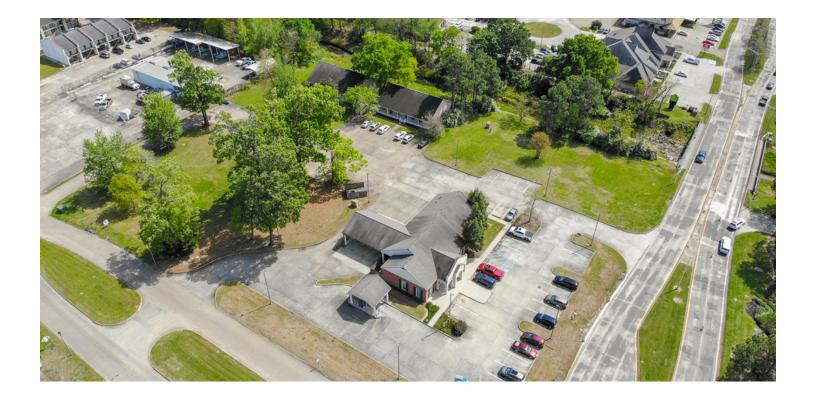

#### PROPERTY OVERVIEW

This beautiful and conveniently located office complex on S Sherwood Forest Blvd is For Sale.

This Newcastle Ave office complex has dual access from Newcastle and from S Sherwood Forest Blvd. Currently the property features two buildings, each 2,815 SF, but has room for additional development.

The property sits just off of S Sherwood Forest, behind the Hancock Whitney Bank. The S Sherwood Forest and Newcastle Ave intersection is controlled by a traffic light, and sees approximately 25,000 cars pass daily.

#### PROPERTY HIGHLIGHTS

- Cap Rate: 8.38% 100% Leased
- Two buildings (2,815 SF Each) + Pad Site (18,900 SF)
- 1.497 Acres total along busy S Sherwood Forest Blvd

George Bonvillain, Jr, JD (C) 337.302.0091