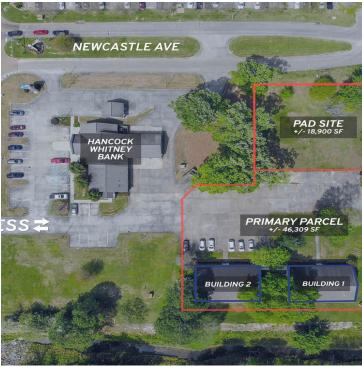

#### PROPERTY OVERVIEW

This beautiful and conveniently located office complex on S Sherwood Forest Blvd is For Sale.

This Newcastle Ave office complex has dual access from Newcastle and from S Sherwood Forest Blvd. Currently the property features two buildings, each 2,815 SF, but has room for additional development.

The property sits just off of S Sherwood Forest, behind the Hancock Whitney Bank. The S Sherwood Forest and Newcastle Ave intersection is controlled by a traffic light, and sees approximately 25,000 cars pass daily.

#### PROPERTY HIGHLIGHTS

- Cap Rate: 8.38% 100% Leased
- Two buildings (2,815 SF Each) + Pad Site (18,900 SF)
- 1.497 Acres total along busy S Sherwood Forest Blvd

George Bonvillain, Jr, JD (C) 337.302.0091