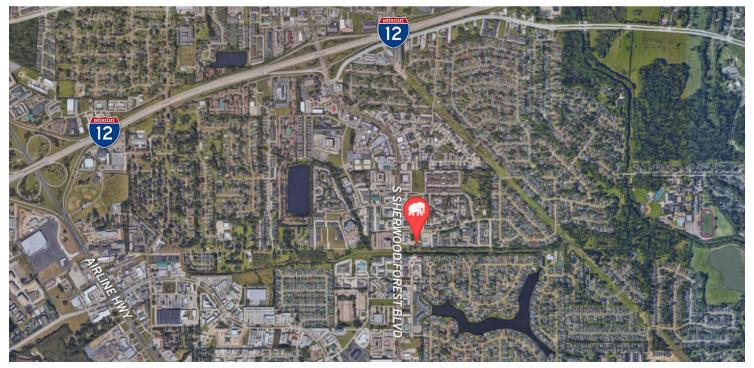

#### PROPERTY OVERVIEW

This beautiful and conveniently located office complex on S Sherwood Forest Blvd is For Sale.

This Newcastle Ave office complex has dual access from Newcastle and from S Sherwood Forest Blvd. Currently the property features two buildings, each 2,815 SF, but has room for additional development.

The property sits just off of S Sherwood Forest, behind the Hancock Whitney Bank. The S Sherwood Forest and Newcastle Ave intersection is controlled by a traffic light, and sees approximately 25,000 cars pass daily.