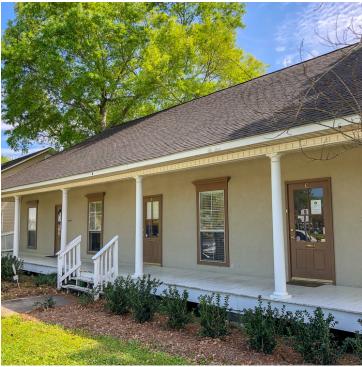

#### PROPERTY OVERVIEW

This beautiful and conveniently located office complex on S Sherwood Forest Blvd is For Sale.

This Newcastle Ave office complex has dual access from Newcastle and from S Sherwood Forest Blvd. Currently the property features two buildings, each 2,815 SF, but has room for additional development.

Building 1 is comprised of one large suite  $(2,815\ SF)$ , and Building 2 consists of three suites  $(806\ SF, 935, SF, and 1,074\ SF)$ .