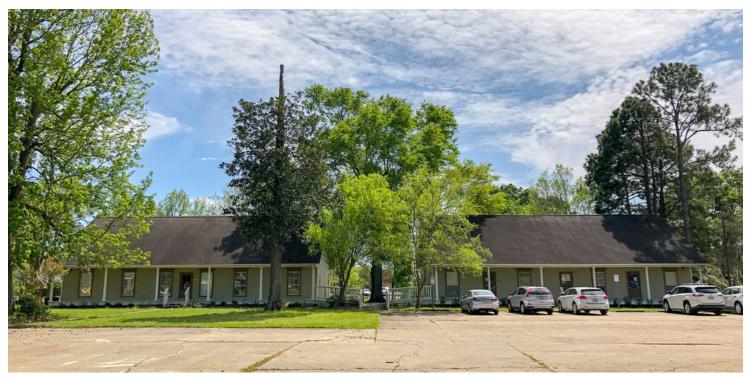

#### PROPERTY OVERVIEW

This beautiful and conveniently located office complex on S Sherwood Forest Blvd is For Sale.

This Newcastle Ave office complex has dual access from Newcastle and from S Sherwood Forest Blvd. Currently the property features two buildings, each 2,815 SF, but has room for additional development.

#### PROPERTY HIGHLIGHTS

- Cap Rate: 8.38% 100% Leased
- Two buildings (2,815 SF Each) + Pad Site (18,900 SF)
- 1.497 Acres total along busy S Sherwood Forest Blvd

George Bonvillain, Jr, JD (C) 337.302.0091