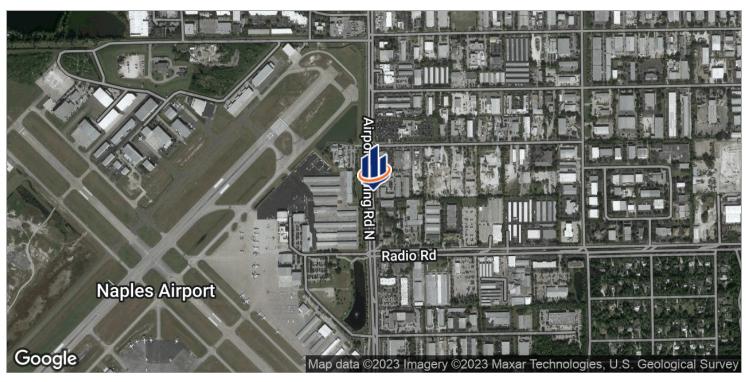

### Mercantile Plaza

347 Airport Rd N | Naples, FL 34104

#### **PROPERTY HIGHLIGHTS**

- · On Airport Road with left and right turn ingress
- Directly across from Naples Airport
- Easy access to the industrial park, Naples Airport, and Collier County Government Center
- High traffic counts