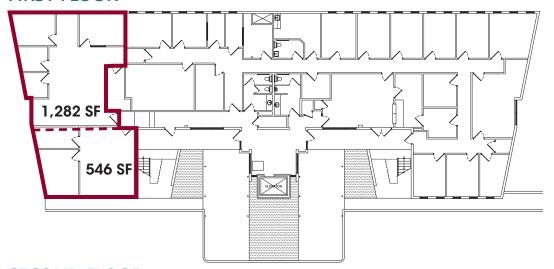

#### **AVAILABLE SPACES**

1,282 SF 546 SF Can be combined First Floor:

Second Floor: ± 3,000 SF (divisible)

**PARKING** 3/1,000 SF

## **FIRST FLOOR**