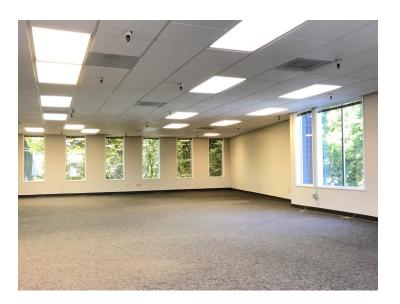

## PROPERTY DESCRIPTION

## **FEATURES**

- Interior renovations underway
- Elevator served
- Large windows with natural light
- Conveniently located close to Downtown Beaverton
- Quick access to Highway 217
- Monument signage on Farmington Road