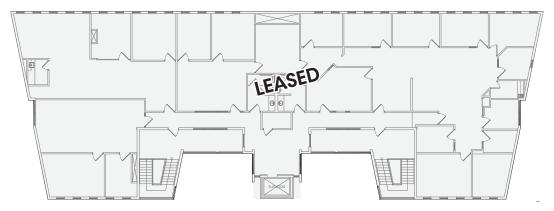

## PROPERTY DESCRIPTION

### **BUILDING SIZE**

21,951 SF

#### **AVAILABLE SPACES**

1,282 SF 546 SF Can be combined First Floor:

Second Floor: ± 3,000 SF (divisible)

**PARKING** 3/1,000 SF

#### ZONING

**General Commercial** 

**LEASE RATE** 

\$18/SF Gross

**LOAD FACTOR** 

15%

**NEW OWNERSHIP IN PLACE** PARTIALLY OWNER-OCCUPIED WITH THIRD PARTY MANAGEMENT

## **BUILDING IMPROVEMENTS UNDERWAY**

- Renovated common areas
- Exterior siding and entry upgrades
- New HVAC throughout



#### Kevin VandenBrink

503.972.7289

kevinv@macadamforbes.com

#### **Seth Platsman**

503.416.0091

seth@macadamforbes.com

1800 SW First Avenue, Suite 650 | Portland OR 97201 | WWW.MACADAMFORBES.COM | 503.227.2500

# Beaverton, Oregon



## **FIRST FLOOR**



## **SECOND FLOOR**



#### THIRD FLOOR





## Kevin VandenBrink

kevinv@macadamforbes.com

### **Seth Platsman**

seth@macadamforbes.com

# 14025 SW Farmington Road

# FOR LEASE

# Beaverton, Oregon



## **FEATURES**

- Interior renovations underway
- Elevator served
- Large windows with natural light
- Conveniently located close to Downtown Beaverton
- Quick access to Highway 217
- Monument signage on Farmington Road





# LOCATION





**Kevin VandenBrink** 503.972.7289 kevinv@macadamforbes.com **Seth Platsman** 503.416.0091 seth@macadamforbes.com