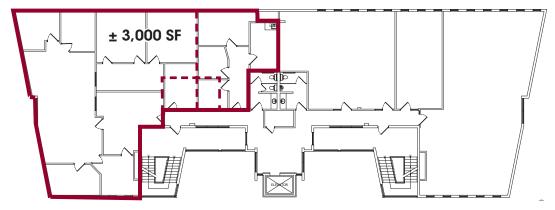

#### **AVAILABLE SPACES**

1,282 SF 546 SF Can be combined First Floor:

Second Floor: ± 3,000 SF (divisible)

**PARKING** 3/1,000 SF

## **SECOND FLOOR**