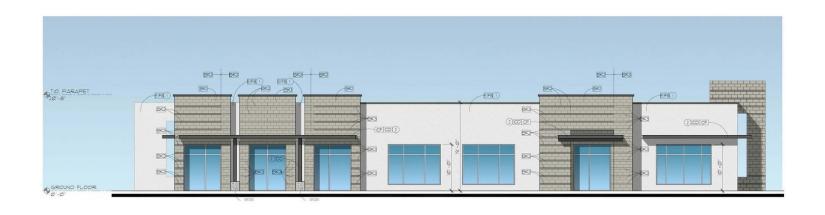

#### **PROPERTY HIGHLIGHTS**

- Single-Story Medical/ Professional Office Condos for Sale for \$170/SF or for Lease for \$18/SF NNN
- Building 1-7,216 SF Gray Shell
- Building 2-8,189 SF Gray Shell
- Tenant Improvement Allowance
- Less than 1 Mile from Mountain Vista Medical Center
- Located off the US 60 Freeway
- Easy Access to Loop 202