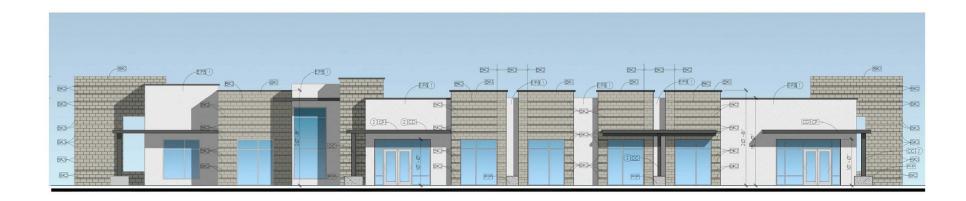

#### PROPERTY SUMMARY

**Sale Price:** \$170.00 / SF

Building Size: 8,189 SF

Building Class:

**Zoning:** LC- Limited Commercial

**Cross Streets:**Baseline and South Crismon

#### **PROPERTY HIGHLIGHTS**

- Single-Story Medical/ Professional Office Condos for Sale for \$170/SF or for Lease for \$18/SF NNN
- Building 1-7,216 SF Gray Shell
- Building 2-8,189 SF Gray Shell
- Tenant Improvement Allowance
- Less than 1 Mile from Mountain Vista Medical Center
- Located off the US 60 Freeway
- Easy Access to Loop 202