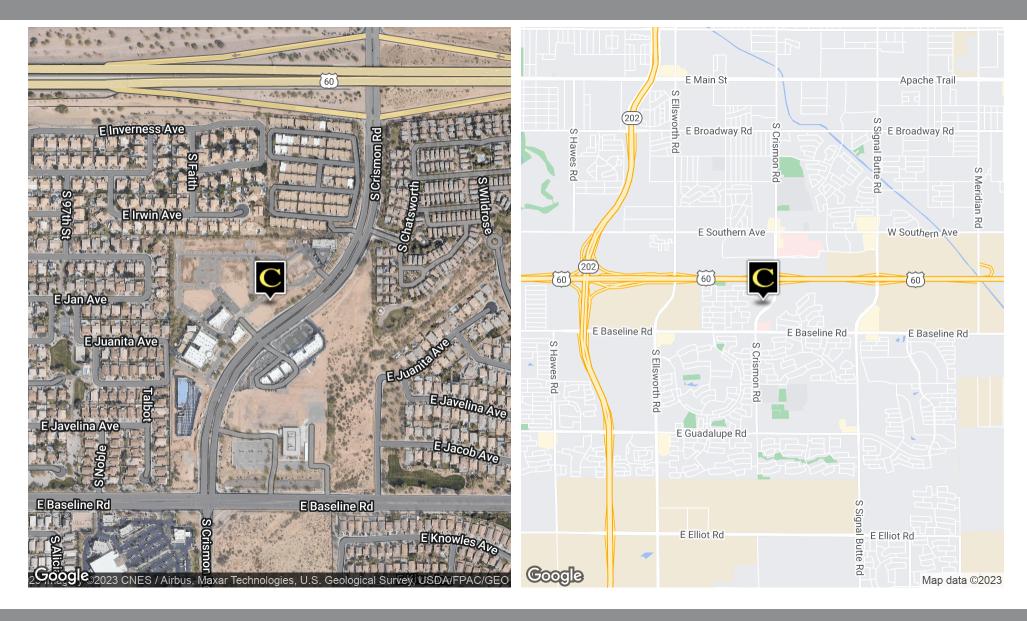

#### **LOCATION OVERVIEW**

Located along the west side of Crismon Road within the Odyssey Medical and Professional Center between Baseline Road and the US-60 Freeway. The property has immediate access to the US-60 traveling east and west. Located within close proximity to Mountain Vista Medical Center and Banner Medical Center.