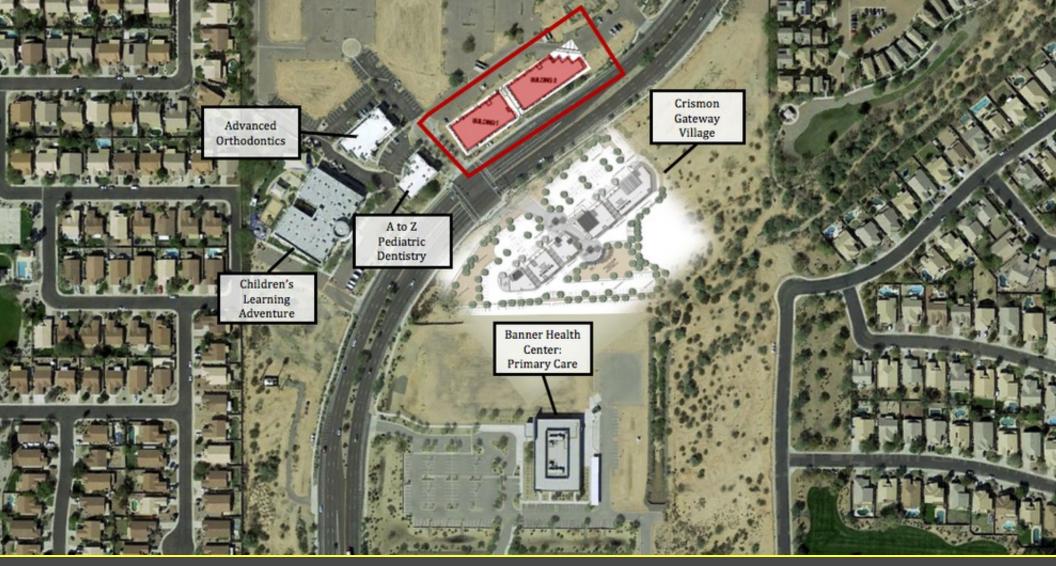

#### **LOCATION OVERVIEW**

Located along the west side of Crismon Road within the Odyssey Medical and Professional Center between Baseline Road and the US-60 Freeway. The property has immediate access to the US-60 traveling east and west. Located within close proximity to Mountain Vista Medical Center and Banner Medical Center.

#### **PROPERTY HIGHLIGHTS**

- Single-Story Medical/ Professional Office Condos for Sale for \$170/SF or for Lease for \$18/SF NNN
- Building 1-7,216 SF Gray Shell
- Building 2-8,189 SF Gray Shell
- Tenant Improvement Allowance
- Less than 1 Mile from Mountain Vista Medical Center
- Located off the US 60 Freeway
- Easy Access to Loop 202