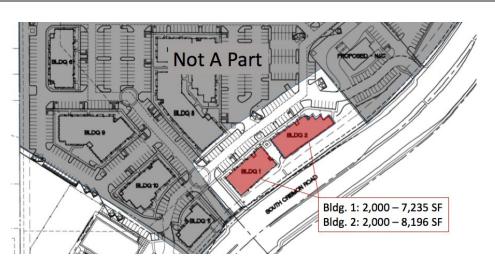

#### PROPERTY SUMMARY

**Sale Price:** \$170.00 / SF

Building Size: 8,189 SF

Building Class:

**Zoning:** LC- Limited Commercial

**Cross Streets:**Baseline and South Crismon

#### **PROPERTY HIGHLIGHTS**

- Single-Story Medical/ Professional Office Condos for Sale for \$170/SF or for Lease for \$18/SF NNN
- Building 1-7,216 SF Gray Shell
- Building 2-8,189 SF Gray Shell
- Tenant Improvement Allowance
- Less than 1 Mile from Mountain Vista Medical Center
- Located off the US 60 Freeway
- Easy Access to Loop 202