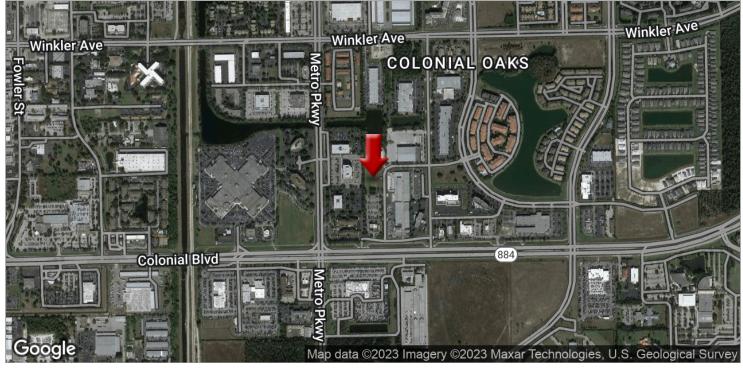

# conditioned space. The site is fully entitled for the infrastructure & a full set of

**PROPERTY OVERVIEW** 

This parcel is located behind Miller's Ale House off of Colonial Blvd. The approvals are for 4 pads that house 16 units. The owner has building plans, 75% complete, for the 16 units. Dimension of units are 25' by 55', totaling 1375 sq ft of air

1.5 acres of Commercial Land, approved for 16 Storage Condominiums.

building plans will be available by the completion of the sale.

An excellent location; just off of Colonial Blvd & Metro Parkway, minutes from I-75.