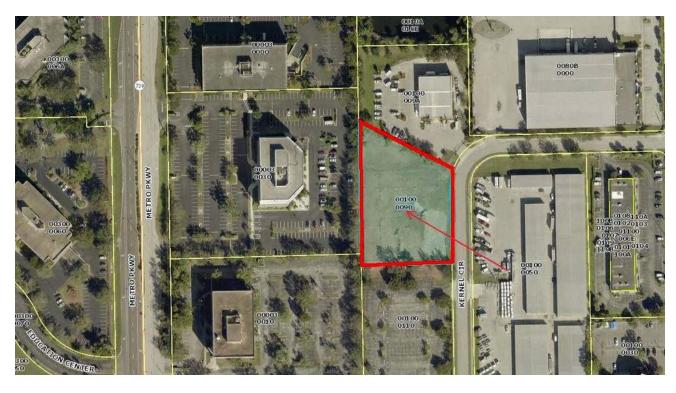

# conditioned space. The site is fully entitled for the infrastructure & a full set of

**PROPERTY OVERVIEW** 

This parcel is located behind Miller's Ale House off of Colonial Blvd. The approvals are for 4 pads that house 16 units. The owner has building plans, 75% complete, for the 16 units. Dimension of units are 25' by 55', totaling 1375 sq ft of air

1.5 acres of Commercial Land, approved for 16 Storage Condominiums.

building plans will be available by the completion of the sale.

An excellent location; just off of Colonial Blvd & Metro Parkway, minutes from I-75.