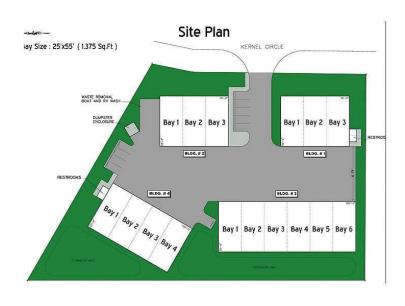

# conditioned space. The site is fully entitled for the infrastructure & a full set of

**PROPERTY OVERVIEW** 

This parcel is located behind Miller's Ale House off of Colonial Blvd. The approvals are for 4 pads that house 16 units. The owner has building plans, 75% complete, for the 16 units. Dimension of units are 25' by 55', totaling 1375 sq ft of air

1.5 acres of Commercial Land, approved for 16 Storage Condominiums.

building plans will be available by the completion of the sale.

An excellent location; just off of Colonial Blvd & Metro Parkway, minutes from I-75.