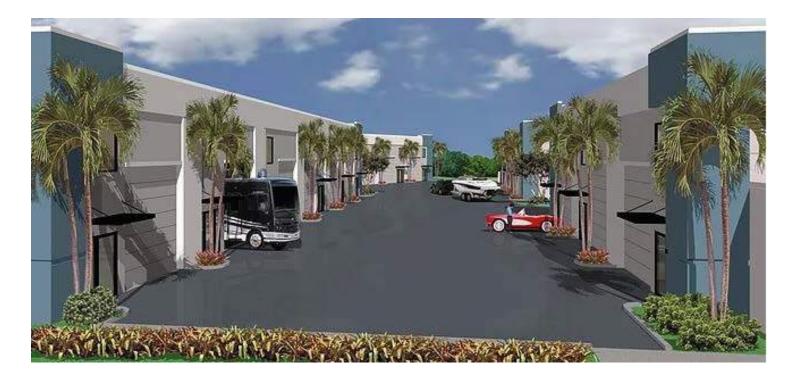

# conditioned space. The site is fully entitled for the infrastructure & a full set of

**PROPERTY OVERVIEW** 

This parcel is located behind Miller's Ale House off of Colonial Blvd. The approvals are for 4 pads that house 16 units. The owner has building plans, 75% complete, for the 16 units. Dimension of units are 25' by 55', totaling 1375 sq ft of air

1.5 acres of Commercial Land, approved for 16 Storage Condominiums.

building plans will be available by the completion of the sale.

An excellent location; just off of Colonial Blvd & Metro Parkway, minutes from I-75.