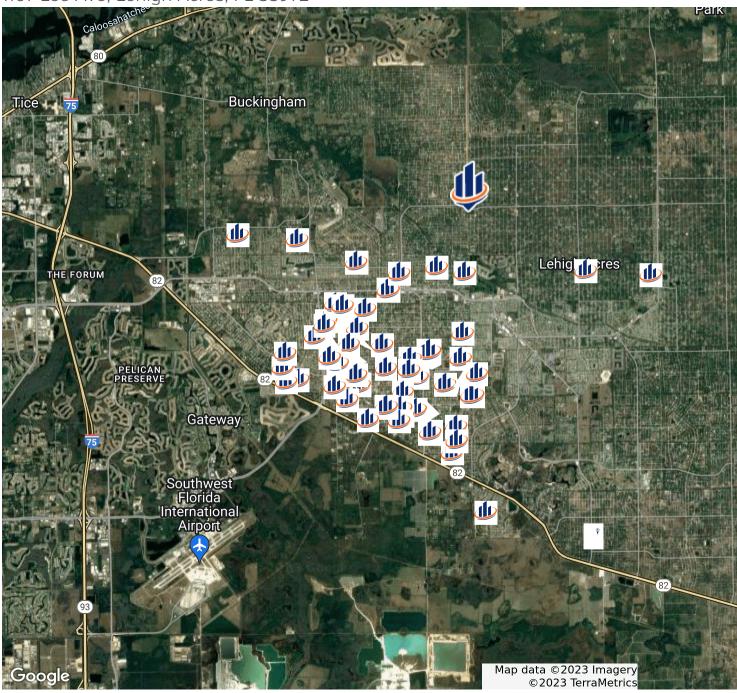

## 59 Vacant Residential Lots

Lehigh Acres, FL 33972

## **OFFERING SUMMARY**

Sale Price: \$525,000

**PROPERTY OVERVIEW** 

PRICE REDUCTION! Single Family Vacant Lot Bulk Portfolio for Sale. Most of the lots are located in the SW section of Lehigh Acres. These scattered lots offer a builder or an investor a chance to capitalize on the booming development taking place in Southwest Florida at an affordable price point. Lehigh Acres is located East of Fort Myers in Lee County Florida and is one of the fastest growing cities in the United States!

#### **PROPERTY HIGHLIGHTS**

- 59 Vacant Residential Scattered Lots
- Located in Lehigh Acres
- Great for Single Family Home Developer or a Land Bank Investor

Average Price of less than \$8,900 per lot

Zoning: Vacant Residential

## Lehigh Acres Residential Lots For Bulk Sale (59)

1107 Lee Ave, Lehigh Acres, FL 33972