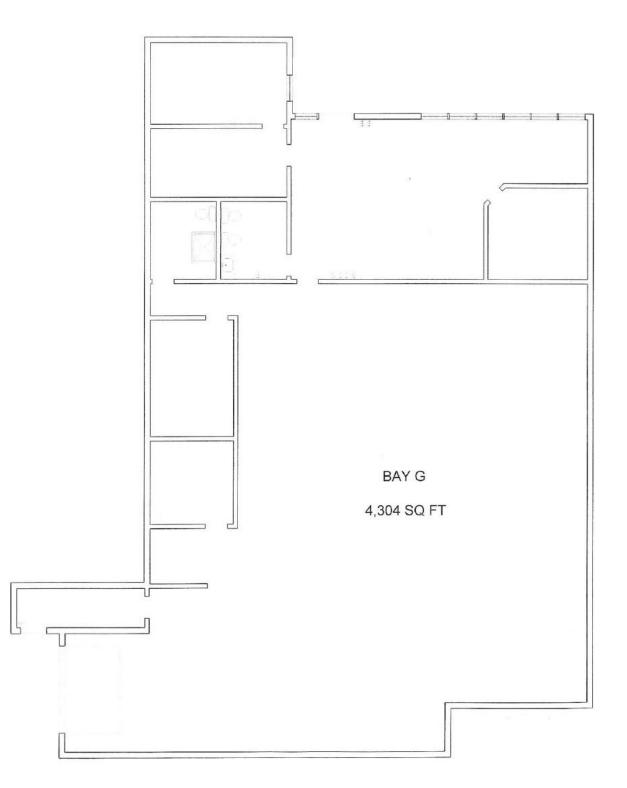

## **Floor Plan**

John Forman Senior Sales Associate 954.652.2026 jforman@bergercommercial.com

Berger Commercial Realty Corp. | bergercommercial.com

CORFAC

550 S. Andrews Avenue Suite 400, Ft. Lauderdale, FL 33301 | P: 954.358.0900 • F: 954.358.0901 | 2240 Woolbright Road, Suite 300, Boynton Beach, FL, 33426 | P: 561.613.0900 F: 561.877.8363 Information furnished regarding this property is from sources deemed reliable, but no warranty or representation as to the accuracy thereof and it is submitted subject to errors, omissions, prior sale, lease or withdrawal without prior notice.

### **BULLETS HEADLINE**

- 4,304 SF of flex/industrial space available for lease
- Asking Rent: \$10.00 NNN PSF + \$5.00 CAM PSF
- Rent doesn't include electric or janitorial for premises
- Strategically located on the west side of I-95 and 0.5 miles north of W Hillsborough Blvd.
- 100% air conditioned space
- 1 grade-level roll up door
- +/- 1,200 SF of office space
- Kitchenette/break room
- Frontage on I-95