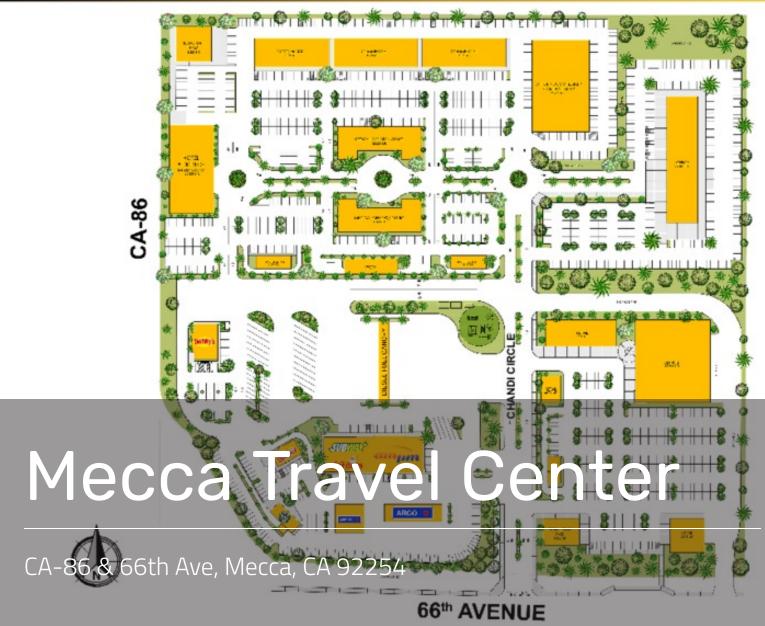

#### Mecca Travel Center | CA-86 & 66th Ave Mecca, CA 92254

#### **PROPERTY DESCRIPTION**

Brand new lot on CA-86 and 66th Avenue in Mecca.

#### **PROPERTY HIGHLIGHTS**

- Large lot adjacent to CA-86
- Numerous approved pads available for lease and ready for construction
- Lease terms flexible including shell, build-to-suit or ground lease
- Current tenants include Arco, AM/PM, Chelo's Burgers, Denny's, Del Taco, Starbucks, Subway

#### **OFFERING SUMMARY**

| Lease Rate:      | Negotiable        |
|------------------|-------------------|
| Number of Units: | 17                |
| Available SF:    | 1,775 - 60,000 SF |
| Lot Size:        |                   |
| Building Size:   | 280,225 SF        |