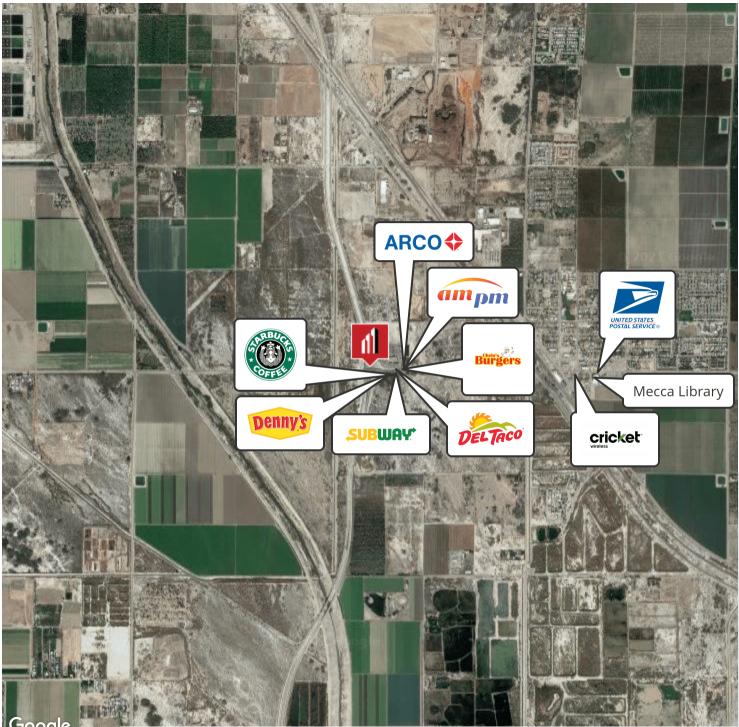

#### **PROPERTY HIGHLIGHTS**

- Large lot adjacent to CA-86
- Numerous approved pads available for lease and ready for construction
- Lease terms flexible including shell, build-to-suit or ground lease
- Current tenants include Arco, AM/PM, Chelo's Burgers, Denny's, Del Taco, Starbucks, Subway

#### Mecca Travel Center | CA-86 & 66th Ave Mecca, CA 92254

Google Imagery ©2021, Landsat / Copernicus, Maxar Technologies, U.S. Geological Survey, USDA Farm Service Agency

JASON KEYZ 888.539.9101 jason@keyzgroup.com CalDRE #01906778