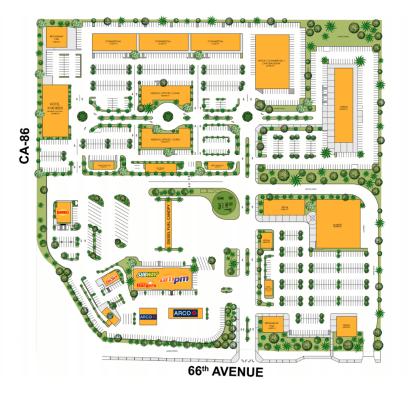

#### Mecca Travel Center CA-86 & 66th Ave Mecca, CA 92254

| <b>EASE TYPE</b>   Variable <b>T</b>                                                                                                                                                                                                                                                                                                                                                                                                                                                                                                                                                                                                                                                                                                                                                                                                                                                                                                                                                                                                                                                                                                                                                                                                                                                                                                                                                                                                                                                                                                                                                                                                                                                                                                                                                                                                                                                                                                                                                                                                                                                                                           | OTAL SPACE   1,7                                 | 75 - 60,000 SF                                                                                            | LEASE                                                                                                                                  | TERM   Negotia                                                                               | ble <b>LEASE</b>                                                                                     | RATE   Negotiable                     |
|--------------------------------------------------------------------------------------------------------------------------------------------------------------------------------------------------------------------------------------------------------------------------------------------------------------------------------------------------------------------------------------------------------------------------------------------------------------------------------------------------------------------------------------------------------------------------------------------------------------------------------------------------------------------------------------------------------------------------------------------------------------------------------------------------------------------------------------------------------------------------------------------------------------------------------------------------------------------------------------------------------------------------------------------------------------------------------------------------------------------------------------------------------------------------------------------------------------------------------------------------------------------------------------------------------------------------------------------------------------------------------------------------------------------------------------------------------------------------------------------------------------------------------------------------------------------------------------------------------------------------------------------------------------------------------------------------------------------------------------------------------------------------------------------------------------------------------------------------------------------------------------------------------------------------------------------------------------------------------------------------------------------------------------------------------------------------------------------------------------------------------|--------------------------------------------------|-----------------------------------------------------------------------------------------------------------|----------------------------------------------------------------------------------------------------------------------------------------|----------------------------------------------------------------------------------------------|------------------------------------------------------------------------------------------------------|---------------------------------------|
| Tore of the former of the form |                                                  |                                                                                                           |                                                                                                                                        |                                                                                              |                                                                                                      |                                       |
|                                                                                                                                                                                                                                                                                                                                                                                                                                                                                                                                                                                                                                                                                                                                                                                                                                                                                                                                                                                                                                                                                                                                                                                                                                                                                                                                                                                                                                                                                                                                                                                                                                                                                                                                                                                                                                                                                                                                                                                                                                                                                                                                |                                                  | 66 <sup>th</sup>                                                                                          | AVENUE                                                                                                                                 |                                                                                              |                                                                                                      |                                       |
| SUITE                                                                                                                                                                                                                                                                                                                                                                                                                                                                                                                                                                                                                                                                                                                                                                                                                                                                                                                                                                                                                                                                                                                                                                                                                                                                                                                                                                                                                                                                                                                                                                                                                                                                                                                                                                                                                                                                                                                                                                                                                                                                                                                          |                                                  | 66 <sup>th</sup>                                                                                          | AVENUE<br>SIZE (SF)                                                                                                                    | LEASE TYPE                                                                                   | LEASE RATE                                                                                           | DESCRIPTION                           |
| <b>SUITE</b><br>6,400 SF Restaurant Pad                                                                                                                                                                                                                                                                                                                                                                                                                                                                                                                                                                                                                                                                                                                                                                                                                                                                                                                                                                                                                                                                                                                                                                                                                                                                                                                                                                                                                                                                                                                                                                                                                                                                                                                                                                                                                                                                                                                                                                                                                                                                                        |                                                  |                                                                                                           |                                                                                                                                        | LEASE TYPE<br>Variable                                                                       | LEASE RATE<br>Negotiable                                                                             | DESCRIPTION                           |
|                                                                                                                                                                                                                                                                                                                                                                                                                                                                                                                                                                                                                                                                                                                                                                                                                                                                                                                                                                                                                                                                                                                                                                                                                                                                                                                                                                                                                                                                                                                                                                                                                                                                                                                                                                                                                                                                                                                                                                                                                                                                                                                                |                                                  | TENANT                                                                                                    | SIZE (SF)                                                                                                                              |                                                                                              |                                                                                                      | DESCRIPTION<br>-<br>-                 |
| 6,400 SF Restaurant Pad                                                                                                                                                                                                                                                                                                                                                                                                                                                                                                                                                                                                                                                                                                                                                                                                                                                                                                                                                                                                                                                                                                                                                                                                                                                                                                                                                                                                                                                                                                                                                                                                                                                                                                                                                                                                                                                                                                                                                                                                                                                                                                        |                                                  | <b>TENANT</b><br>Available                                                                                | <b>SIZE (SF)</b><br>6,400 SF                                                                                                           | Variable                                                                                     | Negotiable                                                                                           | DESCRIPTION                           |
| 6,400 SF Restaurant Pad<br>11,050 SF Commercial Building                                                                                                                                                                                                                                                                                                                                                                                                                                                                                                                                                                                                                                                                                                                                                                                                                                                                                                                                                                                                                                                                                                                                                                                                                                                                                                                                                                                                                                                                                                                                                                                                                                                                                                                                                                                                                                                                                                                                                                                                                                                                       |                                                  | <b>TENANT</b><br>Available<br>Available                                                                   | <b>SIZE (SF)</b><br>6,400 SF<br>11,050 SF                                                                                              | Variable<br>Variable                                                                         | Negotiable<br>Negotiable                                                                             | DESCRIPTION                           |
| 6,400 SF Restaurant Pad<br>11,050 SF Commercial Building<br>12,350 SF Commercial Building                                                                                                                                                                                                                                                                                                                                                                                                                                                                                                                                                                                                                                                                                                                                                                                                                                                                                                                                                                                                                                                                                                                                                                                                                                                                                                                                                                                                                                                                                                                                                                                                                                                                                                                                                                                                                                                                                                                                                                                                                                      |                                                  | TENANTAvailableAvailableAvailableAvailable                                                                | <b>SIZE (SF)</b><br>6,400 SF<br>11,050 SF<br>12,350 SF                                                                                 | Variable<br>Variable<br>Variable                                                             | Negotiable<br>Negotiable<br>Negotiable                                                               | DESCRIPTION                           |
| 6,400 SF Restaurant Pad<br>11,050 SF Commercial Building<br>12,350 SF Commercial Building<br>12,350 SF Commercial Building                                                                                                                                                                                                                                                                                                                                                                                                                                                                                                                                                                                                                                                                                                                                                                                                                                                                                                                                                                                                                                                                                                                                                                                                                                                                                                                                                                                                                                                                                                                                                                                                                                                                                                                                                                                                                                                                                                                                                                                                     |                                                  | TENANTAvailableAvailableAvailableAvailableAvailable                                                       | <b>SIZE (SF)</b><br>6,400 SF<br>11,050 SF<br>12,350 SF<br>12,350 SF                                                                    | Variable<br>Variable<br>Variable<br>Variable                                                 | Negotiable<br>Negotiable<br>Negotiable<br>Negotiable                                                 | DESCRIPTION                           |
| 6,400 SF Restaurant Pad<br>11,050 SF Commercial Building<br>12,350 SF Commercial Building<br>12,350 SF Commercial Building<br>26,950 SF Office / Commercial                                                                                                                                                                                                                                                                                                                                                                                                                                                                                                                                                                                                                                                                                                                                                                                                                                                                                                                                                                                                                                                                                                                                                                                                                                                                                                                                                                                                                                                                                                                                                                                                                                                                                                                                                                                                                                                                                                                                                                    | ;<br>/ Car Dealership                            | TENANTAvailableAvailableAvailableAvailableAvailableAvailable                                              | <b>SIZE (SF)</b><br>6,400 SF<br>11,050 SF<br>12,350 SF<br>12,350 SF<br>26,950 SF                                                       | Variable<br>Variable<br>Variable<br>Variable<br>Variable                                     | Negotiable<br>Negotiable<br>Negotiable<br>Negotiable<br>Negotiable                                   | DESCRIPTION                           |
| 6,400 SF Restaurant Pad<br>11,050 SF Commercial Building<br>12,350 SF Commercial Building<br>12,350 SF Commercial Building<br>26,950 SF Office / Commercial<br>35,000 SF Office Building                                                                                                                                                                                                                                                                                                                                                                                                                                                                                                                                                                                                                                                                                                                                                                                                                                                                                                                                                                                                                                                                                                                                                                                                                                                                                                                                                                                                                                                                                                                                                                                                                                                                                                                                                                                                                                                                                                                                       | ;<br>/ Car Dealership<br>nquet Facilities        | TENANTAvailableAvailableAvailableAvailableAvailableAvailableAvailableAvailable                            | <b>SIZE (SF)</b><br>6,400 SF<br>11,050 SF<br>12,350 SF<br>12,350 SF<br>26,950 SF<br>35,000 SF                                          | Variable<br>Variable<br>Variable<br>Variable<br>Variable<br>Variable                         | Negotiable<br>Negotiable<br>Negotiable<br>Negotiable<br>Negotiable<br>Negotiable                     | DESCRIPTION                           |
| 6,400 SF Restaurant Pad<br>11,050 SF Commercial Building<br>12,350 SF Commercial Building<br>12,350 SF Commercial Building<br>26,950 SF Office / Commercial<br>35,000 SF Office Building<br>60,000 SF Hotel ±100 Beds, Bar                                                                                                                                                                                                                                                                                                                                                                                                                                                                                                                                                                                                                                                                                                                                                                                                                                                                                                                                                                                                                                                                                                                                                                                                                                                                                                                                                                                                                                                                                                                                                                                                                                                                                                                                                                                                                                                                                                     | ;<br>/ Car Dealership<br>nquet Facilities<br>iic | TENANTAvailableAvailableAvailableAvailableAvailableAvailableAvailableAvailableAvailable                   | SIZE (SF)         6,400 SF         11,050 SF         12,350 SF         26,950 SF         35,000 SF         60,000 SF                   | Variable<br>Variable<br>Variable<br>Variable<br>Variable<br>Variable<br>Variable             | Negotiable<br>Negotiable<br>Negotiable<br>Negotiable<br>Negotiable<br>Negotiable<br>Negotiable       | DESCRIPTION                           |
| 6,400 SF Restaurant Pad<br>11,050 SF Commercial Building<br>12,350 SF Commercial Building<br>12,350 SF Commercial Building<br>26,950 SF Office / Commercial<br>35,000 SF Office Building<br>60,000 SF Hotel ±100 Beds, Bar<br>25,000 SF Medical Offices / Clir                                                                                                                                                                                                                                                                                                                                                                                                                                                                                                                                                                                                                                                                                                                                                                                                                                                                                                                                                                                                                                                                                                                                                                                                                                                                                                                                                                                                                                                                                                                                                                                                                                                                                                                                                                                                                                                                 | ;<br>/ Car Dealership<br>nquet Facilities<br>iic | TENANTAvailableAvailableAvailableAvailableAvailableAvailableAvailableAvailableAvailableAvailableAvailable | SIZE (SF)         6,400 SF         11,050 SF         12,350 SF         26,950 SF         35,000 SF         60,000 SF         25,000 SF | Variable<br>Variable<br>Variable<br>Variable<br>Variable<br>Variable<br>Variable<br>Variable | NegotiableNegotiableNegotiableNegotiableNegotiableNegotiableNegotiableNegotiableNegotiableNegotiable | · · · · · · · · · · · · · · · · · · · |

#### Mecca Travel Center | CA-86 & 66th Ave Mecca, CA 92254

| SUITE                   | TENANT    | SIZE (SF) | LEASE TYPE | LEASE RATE | DESCRIPTION |
|-------------------------|-----------|-----------|------------|------------|-------------|
| 2,400 SF Drive Thru Pad | Available | 2,400 SF  | Variable   | Negotiable | -           |
| 9,600 SF Retail         | Available | 9,600 SF  | Variable   | Negotiable | -           |
| 32,000 SF Market        | Available | 32,000 SF | Variable   | Negotiable | -           |
| 2,675 SF Retail         | Available | 2,675 SF  | Variable   | Negotiable | -           |
| 1,775 SF Drive Thru Pad | Available | 1,775 SF  | Variable   | Negotiable | -           |
| 5,000 SF Restaurant     | Available | 5,000 SF  | Variable   | Negotiable | -           |
| 6,075 SF Retail         | Available | 6,075 SF  | Variable   | Negotiable | -           |