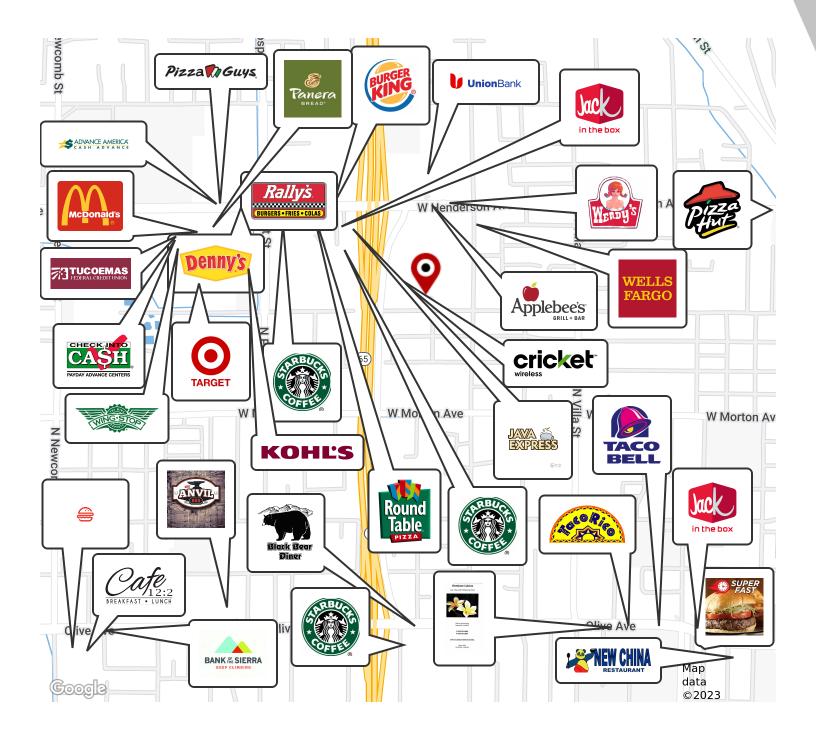

### **LOCATION OVERVIEW**

Prime central Porterville location off CA-65 and Henderson Avenue, just 1.1 miles from the Hospital. Property is located north of Grand Avenue, east of Porter Road, south of Henderson Avenue and west of Indiana Street. Easy location that can be accessed within ±10 minutes of all Porterville residences. Quick access to retail along Henderson Avenue including: Target, Kohl's, Walmart, Save Mart, Food 4 Less, Office Max, Rue 21, Marshall's, Dollar Tree, Big 5 Sporting Goods, PetsMart, 99 Cents Only, CVS Pharmacy, Payless Shoes, Starbuck's, McDonald's, Subway, Denny's, Rally's, Taco Bell, Burger King, Jack in the Box, Jamba Juice, and Round Table Pizza.