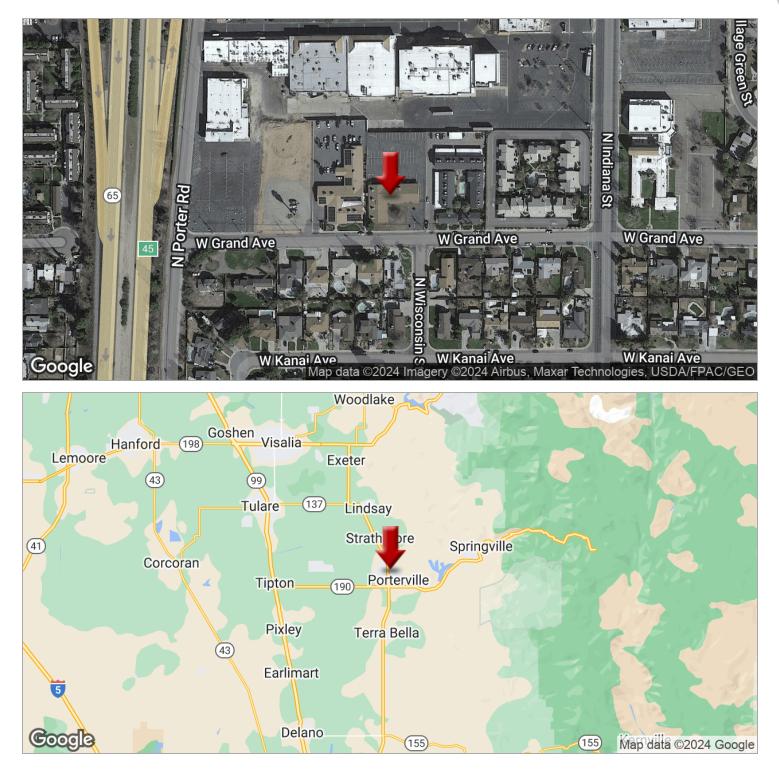

### **LOCATION OVERVIEW**

Prime central Porterville location off CA-65 and Henderson Avenue, just 1.1 miles from the Hospital. Property is located north of Grand Avenue, east of Porter Road, south of Henderson Avenue and west of Indiana Street. Easy location that can be accessed within ±10 minutes of all Porterville residences. Quick access to retail along Henderson Avenue including: Target, Kohl's, Walmart, Save Mart, Food 4 Less, Office Max, Rue 21, Marshall's, Dollar Tree, Big 5 Sporting Goods, PetsMart, 99 Cents Only, CVS Pharmacy, Payless Shoes, Starbuck's, McDonald's, Subway, Denny's, Rally's, Taco Bell, Burger King, Jack in the Box, Jamba Juice, and Round Table Pizza.