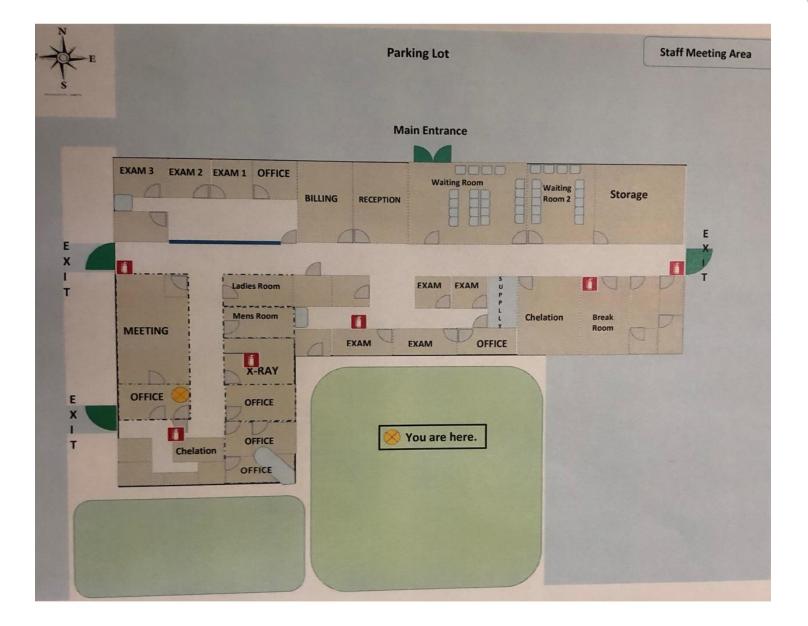

### **PROPERTY OVERVIEW**

Quality ±9,548 SF Freestanding Professional/Medical Office Building on ±0.98 Acres: Excellent opportunity for a single-story turn-key office with a private parking lot (with fresh slurry), wellmaintained yard, and professionally maintained building. Formerly occupied by Dr. Dwight James (deceased), the recent renovation included (2) new HVAC's, new roof, fully-remodeled kitchen (w/ appliances), and x-ray equipment. Property offers a flexible floorplan (can be split) with various exam rooms, many offices, reception area, generous break room, storage closets, and private restrooms. Property is positioned toward the front to offer ample rear parking and street signage. 80 free Surface Spaces are available; Ratio of 8.38/1,000 SF; Built in 1980; Renovated 2005; Updated in 2019. High speed Comcast available. In a private, secure, & established garden style office environment with private parking in a lush landscaped, park-like, quiet, professional office area.