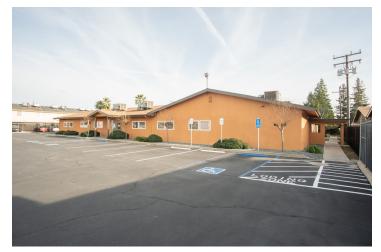

### **PROPERTY HIGHLIGHTS**

- Price Reduced!!
- ±9,548 SF Freestanding Medical Office Building on ±0.98 Acres
- Dr. Office Operating for 26+ Years at This Location
- Excellent Opportunity For Freestanding Office W/Private Parking Lot
- · Lush Yard & Professionally Maintained Building
- Outstanding Condition | Renovated in 2005 & 2019
- Ample Rear Parking & Great Signage
- Centrally Located off Henderson Avenue
- Private Reception, Conference Area & Multiple Private Offices
- Easy Access ~ Ample Parking
- Mature Drought Resistant Low-Maintenace Landscaping
- Ethernet/Phone Cabling Throughout & Wireless Internet Ready
- Secure, Private, Established Location w/ Signage Available
- For Sale ~ For Lease ~ Lease w/ Option ~ SBA Candidate

### **PROPERTY OVERVIEW**

Quality ±9,548 SF Freestanding Professional/Medical Office Building on ±0.98 Acres: Excellent opportunity for a single-story turn-key office with a private parking lot (with fresh slurry), wellmaintained yard, and professionally maintained building. Formerly occupied by Dr. Dwight James (deceased), the recent renovation included (2) new HVAC's, new roof, fully-remodeled kitchen (w/ appliances), and x-ray equipment. Property offers a flexible floorplan (can be split) with various exam rooms, many offices, reception area, generous break room, storage closets, and private restrooms. Property is positioned toward the front to offer ample rear parking and street signage. 80 free Surface Spaces are available; Ratio of 8.38/1,000 SF; Built in 1980; Renovated 2005; Updated in 2019. High speed Comcast available. In a private, secure, & established garden style office environment with private parking in a lush landscaped, park-like, quiet, professional office area.