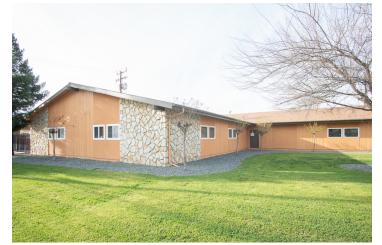

### **PROPERTY HIGHLIGHTS**

- Price Reduced!!
- ±9,548 SF Freestanding Medical Office Building on ±0.98 Acres
- Dr. Office Operating for 26+ Years at This Location
- Excellent Opportunity For Freestanding Office W/Private Parking Lot
- · Lush Yard & Professionally Maintained Building
- Outstanding Condition | Renovated in 2005 & 2019
- Ample Rear Parking & Great Signage
- Centrally Located off Henderson Avenue
- Private Reception, Conference Area & Multiple Private Offices
- Easy Access ~ Ample Parking
- Mature Drought Resistant Low-Maintenace Landscaping
- Ethernet/Phone Cabling Throughout & Wireless Internet Ready
- Secure, Private, Established Location w/ Signage Available
- For Sale ~ For Lease ~ Lease w/ Option ~ SBA Candidate

### **PROPERTY OVERVIEW**

Quality ±9,548 SF Freestanding Professional/Medical Office Building on ±0.98 Acres: Excellent opportunity for a single-story turn-key office with a private parking lot (with fresh slurry), wellmaintained yard, and professionally maintained building. Formerly occupied by Dr. Dwight James (deceased), the recent renovation included (2) new HVAC's, new roof, fully-remodeled kitchen (w/ appliances), and x-ray equipment. Property offers a flexible floorplan (can be split) with various exam rooms, many offices, reception area, generous break room, storage closets, and private restrooms. Property is positioned toward the front to offer ample rear parking and street signage. 80 free Surface Spaces are available; Ratio of 8.38/1,000 SF; Built in 1980; Renovated 2005; Updated in 2019. High speed Comcast available. In a private, secure, & established garden style office environment with private parking in a lush landscaped, park-like, quiet, professional office area.