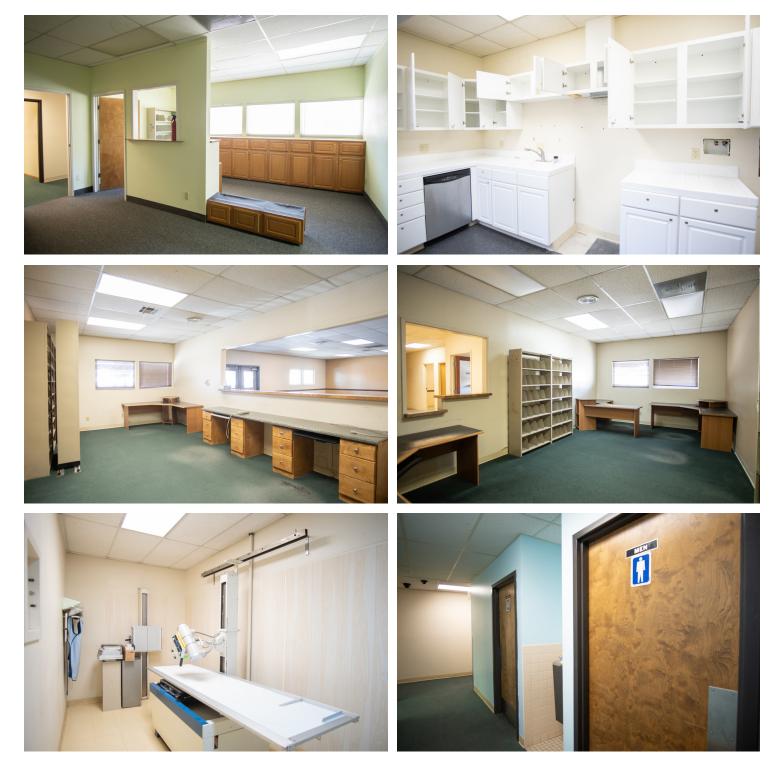

### **PROPERTY HIGHLIGHTS**

- Price Reduced!!
- ±9,548 SF Freestanding Medical Office Building on ±0.98 Acres
- Dr. Office Operating for 26+ Years at This Location
- Excellent Opportunity For Freestanding Office W/Private Parking Lot
- · Lush Yard & Professionally Maintained Building
- Outstanding Condition | Renovated in 2005 & 2019
- Ample Rear Parking & Great Signage
- Centrally Located off Henderson Avenue
- Private Reception, Conference Area & Multiple Private Offices
- Easy Access ~ Ample Parking
- Mature Drought Resistant Low-Maintenace Landscaping
- Ethernet/Phone Cabling Throughout & Wireless Internet Ready
- Secure, Private, Established Location w/ Signage Available
- For Sale ~ For Lease ~ Lease w/ Option ~ SBA Candidate

### **PROPERTY OVERVIEW**

Quality ±9,548 SF Freestanding Professional/Medical Office Building on ±0.98 Acres: Excellent opportunity for a single-story turn-key office with a private parking lot (with fresh slurry), wellmaintained yard, and professionally maintained building. Formerly occupied by Dr. Dwight James (deceased), the recent renovation included (2) new HVAC's, new roof, fully-remodeled kitchen (w/ appliances), and x-ray equipment. Property offers a flexible floorplan (can be split) with various exam rooms, many offices, reception area, generous break room, storage closets, and private restrooms. Property is positioned toward the front to offer ample rear parking and street signage. 80 free Surface Spaces are available; Ratio of 8.38/1,000 SF; Built in 1980; Renovated 2005; Updated in 2019. High speed Comcast available. In a private, secure, & established garden style office environment with private parking in a lush landscaped, park-like, quiet, professional office area.