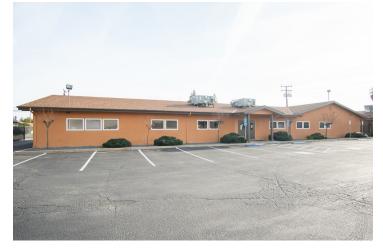

### **PROPERTY HIGHLIGHTS**

- Price Reduced!!
- ±9,548 SF Freestanding Medical Office Building on ±0.98 Acres
- Dr. Office Operating for 26+ Years at This Location
- Excellent Opportunity For Freestanding Office W/Private Parking Lot
- · Lush Yard & Professionally Maintained Building
- Outstanding Condition | Renovated in 2005 & 2019
- Ample Rear Parking & Great Signage
- Centrally Located off Henderson Avenue
- Private Reception, Conference Area & Multiple Private Offices
- Easy Access ~ Ample Parking
- Mature Drought Resistant Low-Maintenace Landscaping
- Ethernet/Phone Cabling Throughout & Wireless Internet Ready
- Secure, Private, Established Location w/ Signage Available
- For Sale ~ For Lease ~ Lease w/ Option ~ SBA Candidate

### **PROPERTY OVERVIEW**

Quality ±9,548 SF Freestanding Professional/Medical Office Building on ±0.98 Acres: Excellent opportunity for a single-story turn-key office with a private parking lot (with fresh slurry), wellmaintained yard, and professionally maintained building. Formerly occupied by Dr. Dwight James (deceased), the recent renovation included (2) new HVAC's, new roof, fully-remodeled kitchen (w/ appliances), and x-ray equipment. Property offers a flexible floorplan (can be split) with various exam rooms, many offices, reception area, generous break room, storage closets, and private restrooms. Property is positioned toward the front to offer ample rear parking and street signage. 80 free Surface Spaces are available; Ratio of 8.38/1,000 SF; Built in 1980; Renovated 2005; Updated in 2019. High speed Comcast available. In a private, secure, & established garden style office environment with private parking in a lush landscaped, park-like, quiet, professional office area.