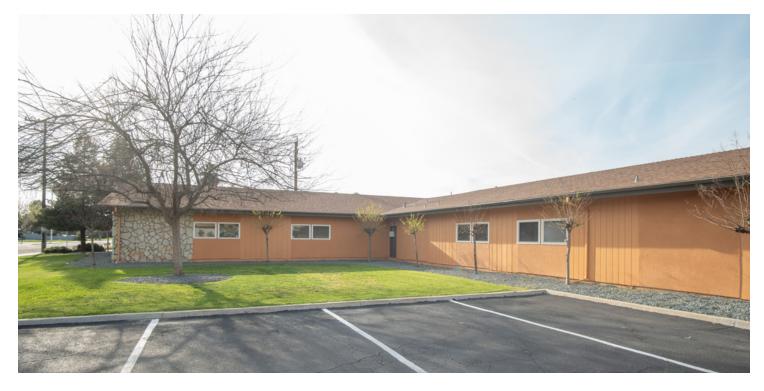

### **PROPERTY HIGHLIGHTS**

- Price Reduced!!
- ±9,548 SF Freestanding Medical Office Building on ±0.98 Acres
- Dr. Office Operating for 26+ Years at This Location
- Excellent Opportunity For Freestanding Office W/Private Parking Lot
- · Lush Yard & Professionally Maintained Building
- Outstanding Condition | Renovated in 2005 & 2019
- Ample Rear Parking & Great Signage
- Centrally Located off Henderson Avenue
- Private Reception, Conference Area & Multiple Private Offices
- Easy Access ~ Ample Parking
- Mature Drought Resistant Low-Maintenace Landscaping
- Ethernet/Phone Cabling Throughout & Wireless Internet Ready
- Secure, Private, Established Location w/ Signage Available
- For Sale ~ For Lease ~ Lease w/ Option ~ SBA Candidate

### **PROPERTY OVERVIEW**

Quality ±9,548 SF Freestanding Professional/Medical Office Building on ±0.98 Acres: Excellent opportunity for a single-story turn-key office with a private parking lot (with fresh slurry), wellmaintained yard, and professionally maintained building. Formerly occupied by Dr. Dwight James (deceased), the recent renovation included (2) new HVAC's, new roof, fully-remodeled kitchen (w/ appliances), and x-ray equipment. Property offers a flexible floorplan (can be split) with various exam rooms, many offices, reception area, generous break room, storage closets, and private restrooms. Property is positioned toward the front to offer ample rear parking and street signage. 80 free Surface Spaces are available; Ratio of 8.38/1,000 SF; Built in 1980; Renovated 2005; Updated in 2019. High speed Comcast available. In a private, secure, & established garden style office environment with private parking in a lush landscaped, park-like, quiet, professional office area.