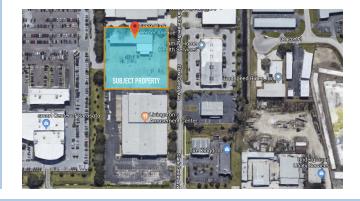

#### PROPERTY OVERVIEW

Zoned PID. Loading dock available. freshly painted, 3 phase power and office space. 1.6 miles from I-75. 2.2AC+ FULLY FENCED, entrances on Clark Center Ave and behind Mercedes Benz make for easy ingress/egress. Less than 2 miles from I-75 (westbound off Clark Road). Lay down yard total property non pervious surface.