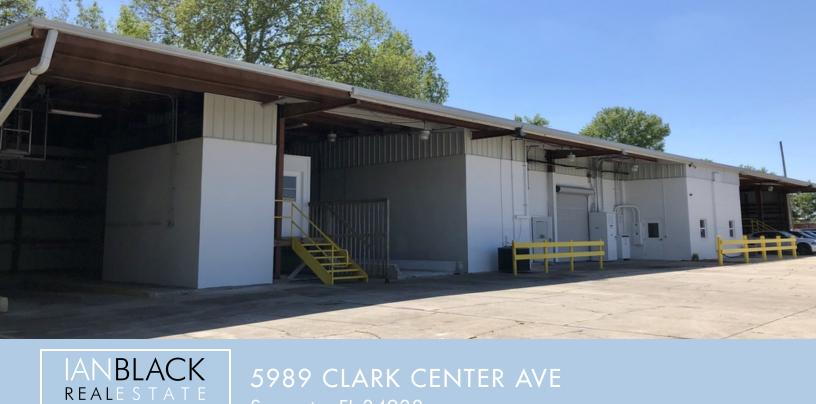

# 5989 CLARK CENTER AVE

THE PLACE FOR SPACE

#### PROPERTY OVERVIEW

Zoned PID. Loading dock available. freshly painted, 3 phase power and office space. 1.6 miles from I-75. 2.2AC+ FULLY FENCED, entrances on Clark Center Ave and behind Mercedes Benz make for easy ingress/egress. Less than 2 miles from I-75 (westbound off Clark Road). Lay down yard total property non pervious surface.

#### PROPERTY SUMMARY

| Building Size:       | 10,890 SF            |
|----------------------|----------------------|
| Total Property Size: | 2.2 Acres            |
| Lease Rate:          | \$15,000/MTH (NNN)   |
| Property Type:       | Industrial/Warehouse |