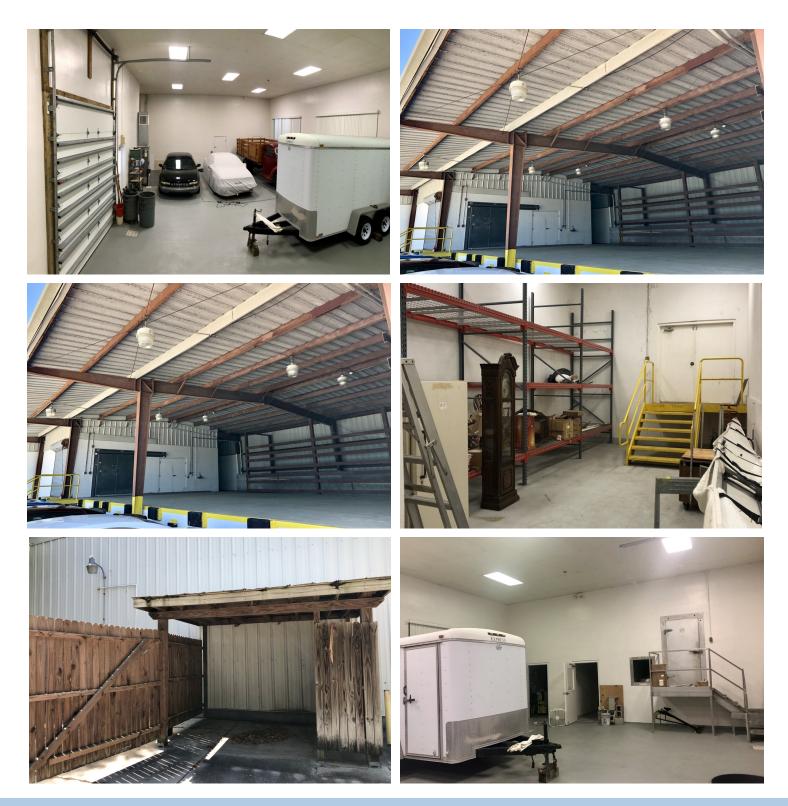

#### PROPERTY OVERVIEW

Zoned PID. Loading dock available. freshly painted, 3 phase power and office space. 1.6 miles from I-75. 2.2AC+ FULLY FENCED, entrances on Clark Center Ave and behind Mercedes Benz make for easy ingress/egress. Less than 2 miles from I-75 (westbound off Clark Road). Lay down yard total property non pervious surface.