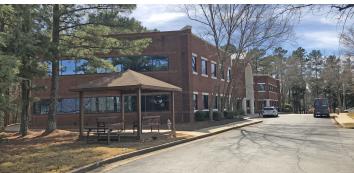

## PROPERTY HIGHLIGHTS

- Duluth Professional Center
- 33,282 SF medical office building
- 1,585 13,939 SF available for lease at \$18-23/SF full service
- Directly across from Northside Hospital Duluth
- Ample 5:1 parking ratio (165 spaces)
- Easy ingress/egress
- Direct access to Pleasant Hill Road
- Monument signage available
- New proactive local ownership and management