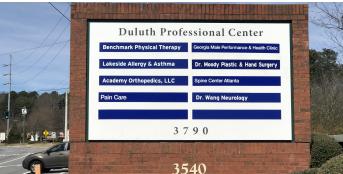

## DULUTH OFFICE AND MEDICAL SUITES | ± 1,585 - 13,939 SF 3790 PLEASANT HILL ROAD DULUTH, GA 30096

## PROPERTY HIGHLIGHTS

- Duluth Professional Center
- 33,282 SF medical office building
- 1,585 13,939 SF available for lease at \$18-23/SF full service
- Directly across from Northside Hospital Duluth
- Ample 5:1 parking ratio (165 spaces)
- Easy ingress/egress
- Direct access to Pleasant Hill Road
- Monument signage available
- New proactive local ownership and management