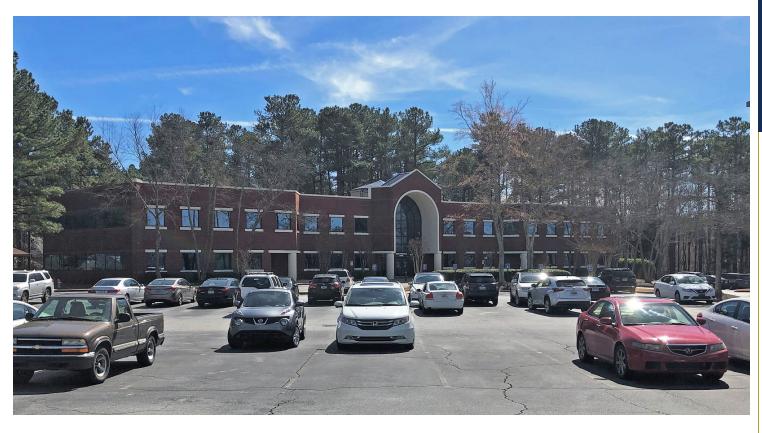

## PROPERTY HIGHLIGHTS

- Duluth Professional Center
- 33,282 SF medical office building
- 1,585 13,939 SF available for lease at \$18-23/SF full service
- Directly across from Northside Hospital Duluth
- Ample 5:1 parking ratio (165 spaces)
- Easy ingress/egress
- Direct access to Pleasant Hill Road
- Monument signage available
- New proactive local ownership and management