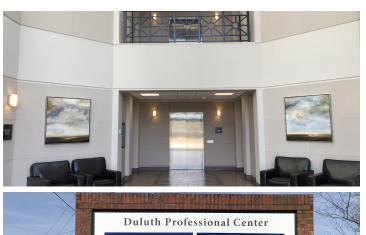

## PROPERTY HIGHLIGHTS

- Duluth Professional Center
- 33,282 SF medical office building
- 1,585 13,939 SF available for lease at \$18-23/SF full service
- Directly across from Northside Hospital Duluth
- Ample 5:1 parking ratio (165 spaces)
- Easy ingress/egress
- Direct access to Pleasant Hill Road
- Monument signage available
- New proactive local ownership and management