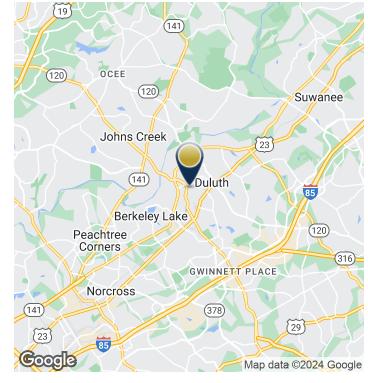

## LOCATION OVERVIEW

Optimally situated directly across from Gwinnett Medical Center Duluth, now part of the Northside Hospital system. Access from Pleasant Hill Road at traffic signal. Located  $\pm$  25 miles from Downtown Atlanta and  $\pm$  39 miles from Hartsfield-Jackson International Airport.