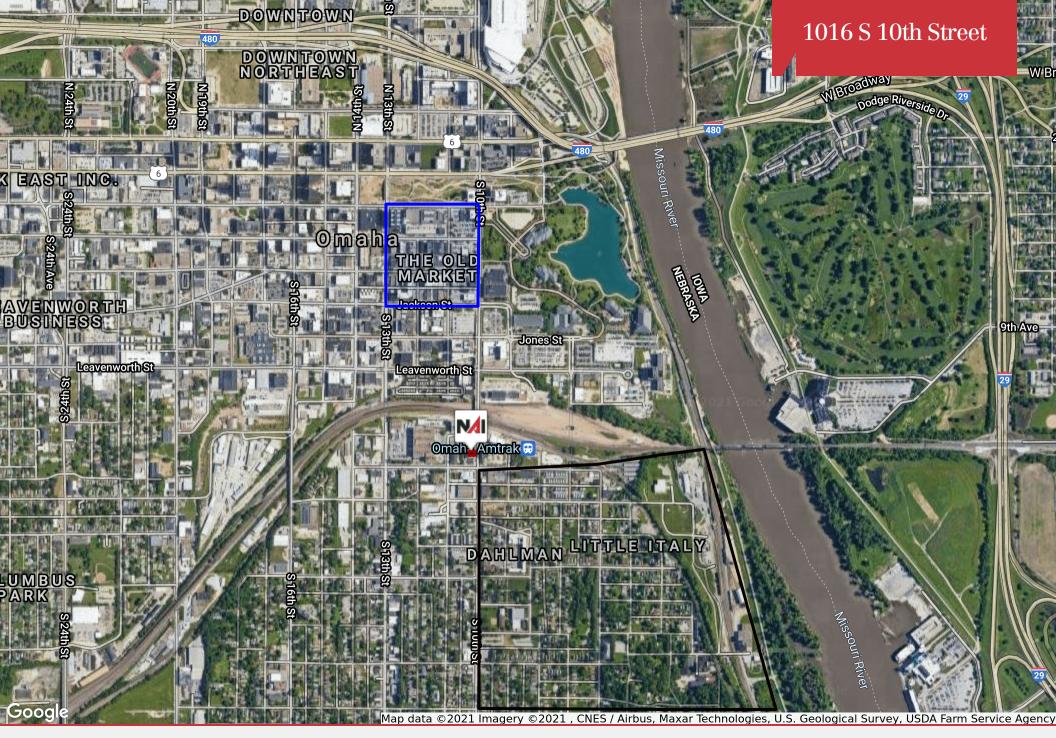

#### **Location Details**

Market Omaha/Council
Bluffs
Submarket Downtown
County Douglas
Cross 10th & Pacific
Streets