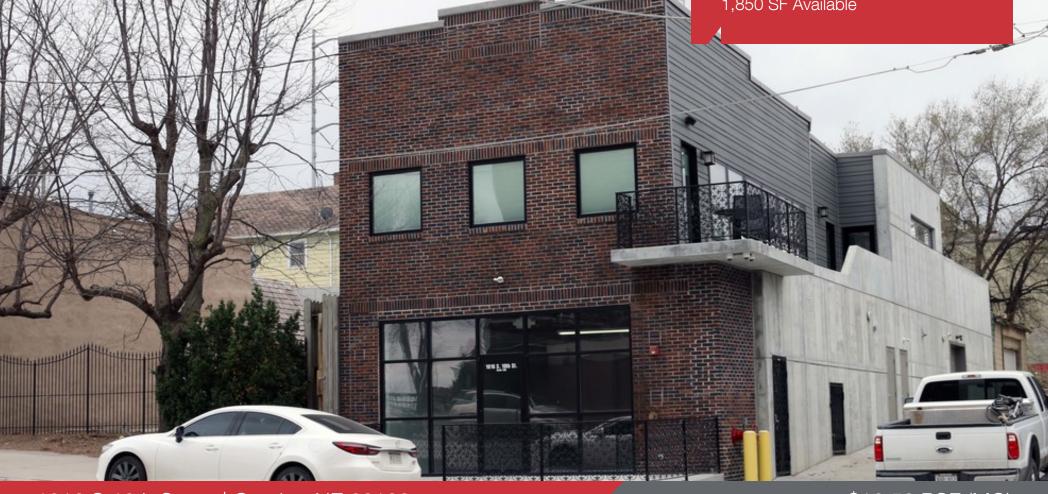

# Office/Retail Space

1,850 SF Available

1016 S 10th Street | Omaha, NE 68108

\$16.50 PSF (MG)

## **Property Features**

- Great Office/Retail Opportunity
- Newly Remodeled Space Ready for Tenant Finishes
- Conveniently Located Near Both the Old Market and Little Italy
- Great Bars and Restaurants in the Immediate Area