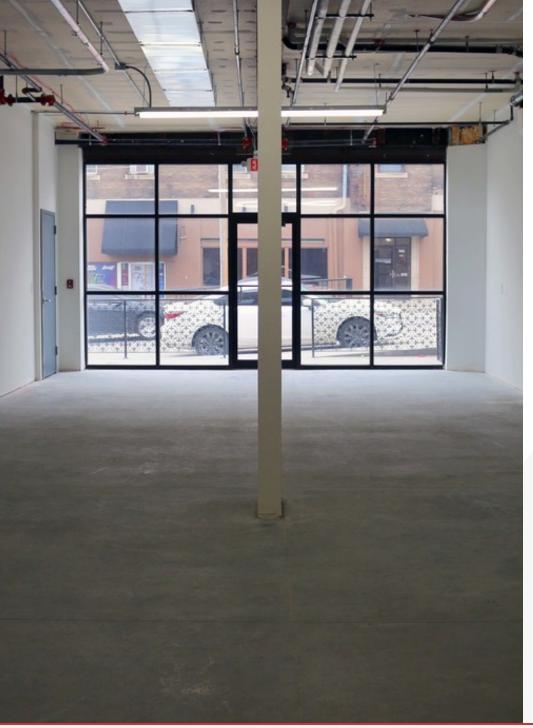

## **Property Features**

- Great Office/Retail Opportunity
- Newly Remodeled Space Ready for Tenant Finishes
- Conveniently Located Near Both the Old Market and Little Italy
- Great Bars and Restaurants in the Immediate Area