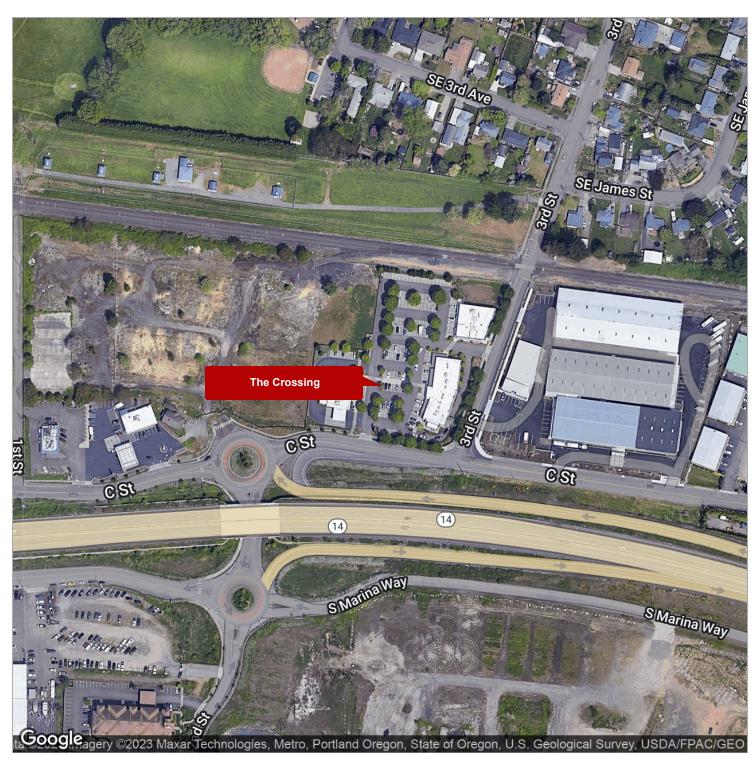

### **PROPERTY OVERVIEW**

The Crossing welcomes ChiroOne Wellness Center!

Newer construction building at The Crossing offers approximately 1,300 SF between Harmony Dental and ChiroOne. The building is adjacent to Starbucks & Columbia Credit Union..

The Crossing is located between Camas & Washougal, just off of SR-14.

#### PROPERTY HIGHLIGHTS

- 2018-2019 Construction
- High Traffic Location with SR-14 Visibility
- · Less than 20 Minutes to PDX
- · Abundant Parking
- Excellent location in Camas-Washougal; Easy SR-14 Access Ready for buildout
- · Ample Parking
- Building Signage
- · Close to proposed major waterfront development