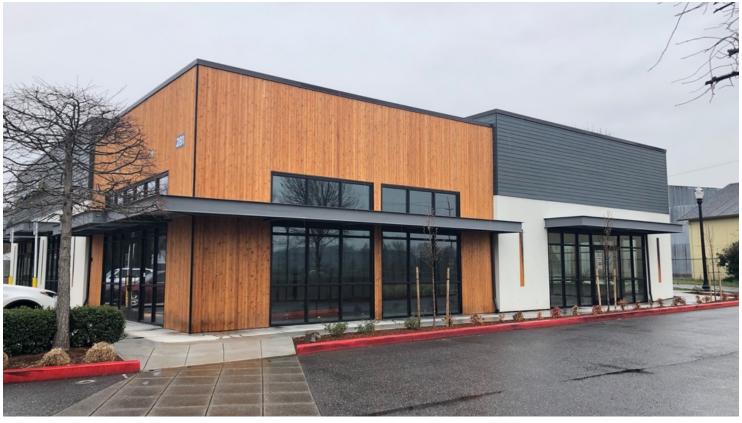

### **PROPERTY OVERVIEW**

The Crossing welcomes ChiroOne Wellness Center!

Newer construction building at The Crossing offers approximately 1,300 SF between Harmony Dental and ChiroOne. The building is adjacent to Starbucks & Columbia Credit Union..

#### PROPERTY HIGHLIGHTS

- 2018-2019 Construction
- High Traffic Location with SR-14 Visibility
- · Less than 20 Minutes to PDX
- · Abundant Parking
- Excellent location in Camas-Washougal; Easy SR-14 Access Ready for buildout
- · Ample Parking
- Building Signage
- · Close to proposed major waterfront development