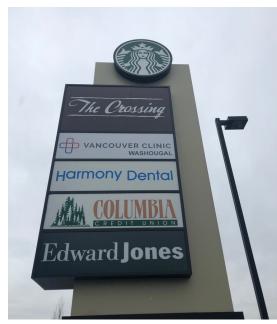

## THE CROSSING

281 C Street, Washougal, WA 98671

### **PROPERTY OVERVIEW**

The Crossing welcomes ChiroOne Wellness Center!

Newer construction building at The Crossing offers approximately 1,300 SF between Harmony Dental and ChiroOne. The building is adjacent to Starbucks & Columbia Credit Union..

#### PROPERTY HIGHLIGHTS

- 2018-2019 Construction
- High Traffic Location with SR-14 Visibility
- · Less than 20 Minutes to PDX
- · Abundant Parking
- Excellent location in Camas-Washougal; Easy SR-14 Access Ready for buildout
- · Ample Parking
- Building Signage
- · Close to proposed major waterfront development