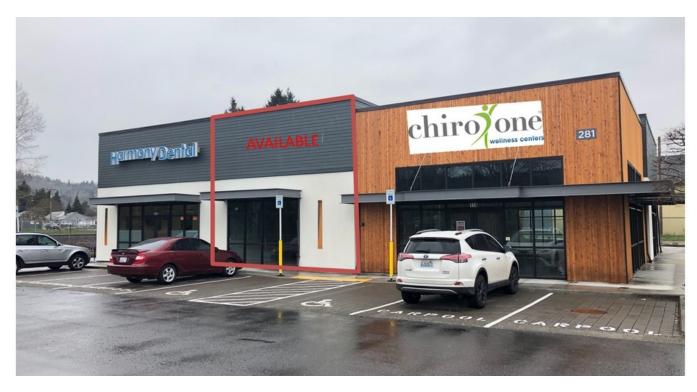

### **PROPERTY OVERVIEW**

The Crossing welcomes ChiroOne Wellness Center!

Newer construction building at The Crossing offers approximately 1,300 SF between Harmony Dental and ChiroOne. The building is adjacent to Starbucks & Columbia Credit Union..

#### PROPERTY HIGHLIGHTS

- 2018-2019 Construction
- High Traffic Location with SR-14 Visibility
- · Less than 20 Minutes to PDX
- · Abundant Parking
- Excellent location in Camas-Washougal; Easy SR-14 Access Ready for buildout
- · Ample Parking
- Building Signage
- · Close to proposed major waterfront development