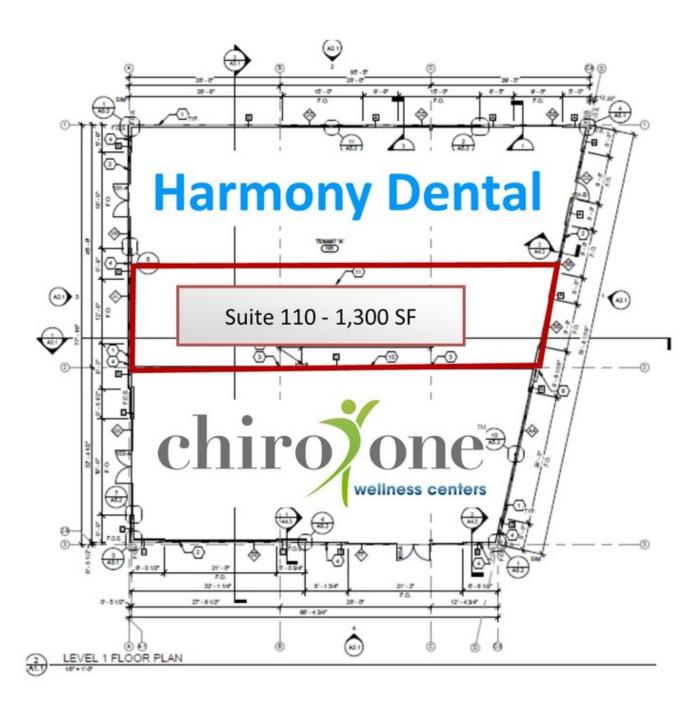

### **PROPERTY OVERVIEW**

The Crossing welcomes ChiroOne Wellness Center!

Newer construction building at The Crossing offers approximately 1,300 SF between Harmony Dental and ChiroOne. The building is adjacent to Starbucks & Columbia Credit Union..