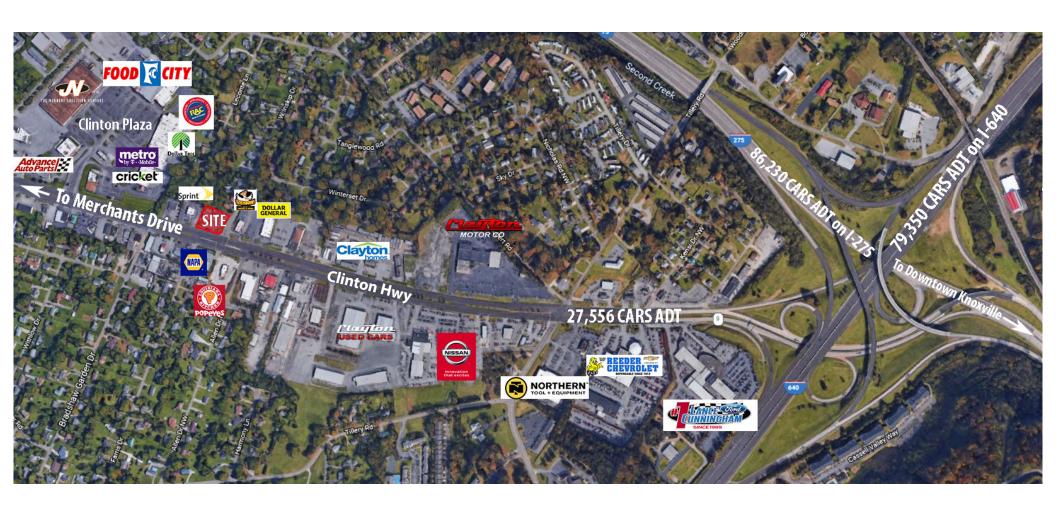

Traffic Count: 27,513

#### **PROPERTY OVERVIEW**

0.63 acres at the corner of Clinton Highway and West Inskip Road. Located off the interstate intersection of 640 / 75 / 275. Over 27,500 Cars Per Day with incredible signage and visibility both directions of Clinton Hwy. Property located at a traffic light on the hard corner of Clinton Hwy and W. Inskip Dr. There is 3,200sf of office or retail on grade with Clinton Hwy and 3,200sf of unfinished lower level. The building is very versatile with its current layout and open space that has yet to be built out completely. Two private offices, break room, two restrooms, the ability to create a cube area, additional offices or more sales floor space. The lower level is on grade with the ability to pull cars and vans underneath the building or use for storage. There are approximately 40 parking spots (6.25:1000 ratio).

#### **LOCATION OVERVIEW**

Located off interstate intersection of 640 / 75 / 275.

Property sits at a traffic light on the hard corner of Clinton Hwy and W. Inskip Dr.

## **Clinton Highway & I-275 & I-640**