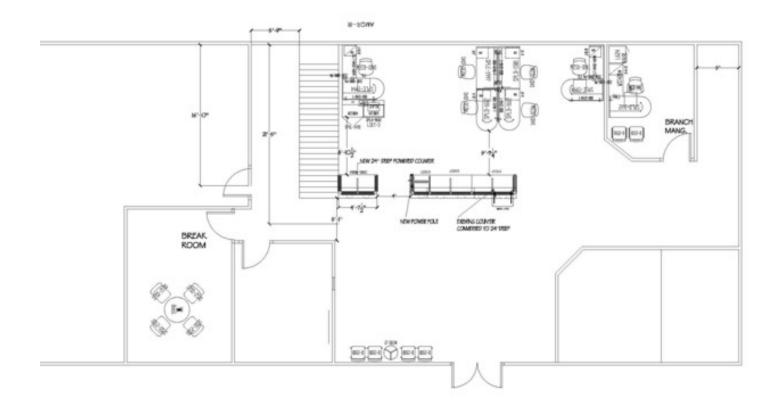

#### **PROPERTY OVERVIEW**

0.63 acres at the corner of Clinton Highway and West Inskip Road. Located off the interstate intersection of 640 / 75 / 275. Over 27,500 Cars Per Day with incredible signage and visibility both directions of Clinton Hwy. Property located at a traffic light on the hard corner of Clinton Hwy and W. Inskip Dr. There is 3,200sf of office or retail on grade with Clinton Hwy and 3,200sf of unfinished lower level. The building is very versatile with its current layout and open space that has yet to be built out completely. Two private offices, break room, two restrooms, the ability to create a cube area, additional offices or more sales floor space. The lower level is on grade with the ability to pull cars and vans underneath the building or use for storage. There are approximately 40 parking spots (6.25:1000 ratio).