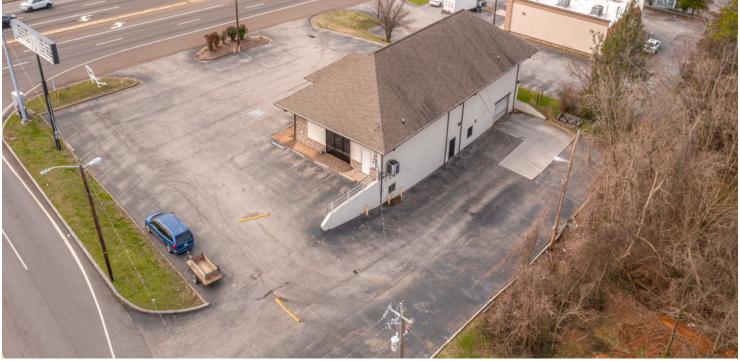

#### **PROPERTY OVERVIEW**

0.63 acres at the corner of Clinton Highway and West Inskip Road. Located off the interstate intersection of 640 / 75 / 275. Over 27,500 Cars Per Day with incredible signage and visibility both directions of Clinton Hwy. Property located at a traffic light on the hard corner of Clinton Hwy and W. Inskip Dr. There is 3,200sf of office or retail on grade with Clinton Hwy and 3,200sf of unfinished lower level. The building is very versatile with its current layout and open space that has yet to be built out completely. Two private offices, break room, two restrooms, the ability to create a cube area, additional offices or more sales floor space. The lower level is on grade with the ability to pull cars and vans underneath the building or use for storage. There are approximately 40 parking spots (6.25:1000 ratio).

#### **LOCATION OVERVIEW**

Located off interstate intersection of 640 / 75 / 275.

Property sits at a traffic light on the hard corner of Clinton Hwy and W. Inskip Dr.