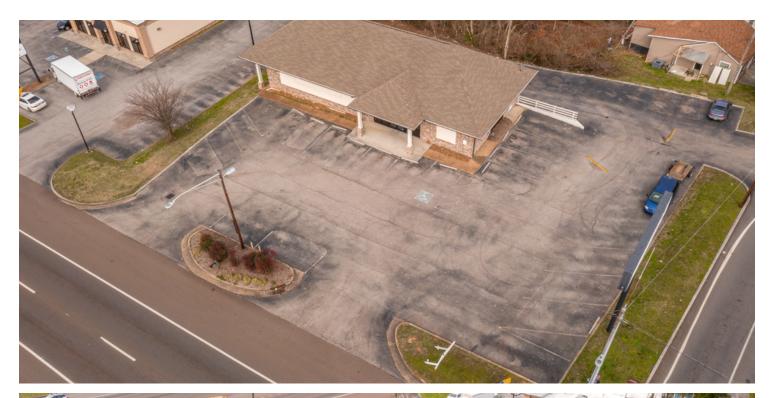

#### **PROPERTY OVERVIEW**

0.63 acres at the corner of Clinton Highway and West Inskip Road. Located off the interstate intersection of 640 / 75 / 275. Over 27,500 Cars Per Day with incredible signage and visibility both directions of Clinton Hwy. Property located at a traffic light on the hard corner of Clinton Hwy and W. Inskip Dr. There is 3,200sf of office or retail on grade with Clinton Hwy and 3,200sf of unfinished lower level. The building is very versatile with its current layout and open space that has yet to be built out completely. Two private offices, break room, two restrooms, the ability to create a cube area, additional offices or more sales floor space. The lower level is on grade with the ability to pull cars and vans underneath the building or use for storage. There are approximately 40 parking spots (6.25:1000 ratio).

#### **LOCATION OVERVIEW**

Located off interstate intersection of 640 / 75 / 275.

Property sits at a traffic light on the hard corner of Clinton Hwy and W. Inskip Dr.