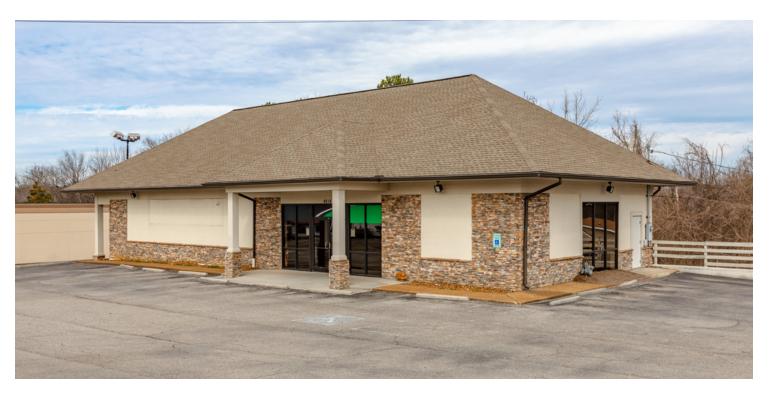

#### **PROPERTY OVERVIEW**

0.63 acres at the corner of Clinton Highway and West Inskip Road. Located off the interstate intersection of 640 / 75 / 275. Over 27,500 Cars Per Day with incredible signage and visibility both directions of Clinton Hwy. Property located at a traffic light on the hard corner of Clinton Hwy and W. Inskip Dr. There is 3,200sf of office or retail on grade with Clinton Hwy and 3,200sf of unfinished lower level. The building is very versatile with its current layout and open space that has yet to be built out completely. Two private offices, break room, two restrooms, the ability to create a cube area, additional offices or more sales floor space. The lower level is on grade with the ability to pull cars and vans underneath the building or use for storage. There are approximately 40 parking spots (6.25:1000 ratio).

#### **LOCATION OVERVIEW**

Located off interstate intersection of 640 / 75 / 275.

Property sits at a traffic light on the hard corner of Clinton Hwy and W. Inskip Dr.