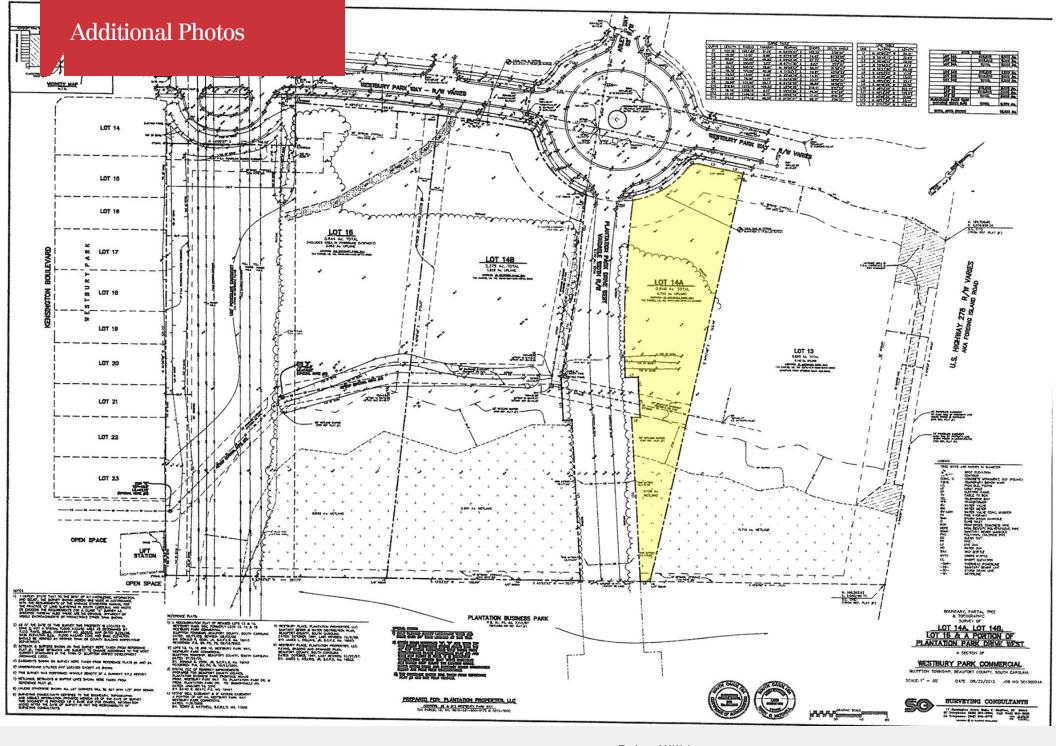

## Lot 14A Westbury Park

5 Westbury Park Way Bluffton, South Carolina 29910

## **Property Highlights**

- Be a Part of Bluffton's Class "A" Office Park
- Located at the Geographic Center of Greater Bluffton
- Many medical uses, banks and professional offices are already in the area
- Great access from Fording Island Road consisting of 2 full service stop lights and 2 other curb cuts
- Access is also available from both Buck Island Road and Simmonsville Roads
- Four lots total are available

## **Offering Summary**

| Sale Price:          | \$229,000         |
|----------------------|-------------------|
| Lot Size:            | 0.85 Acres        |
| Bluffton Zoning:     | General Mixed Use |
| 2019 Property Taxes: | \$2,929           |