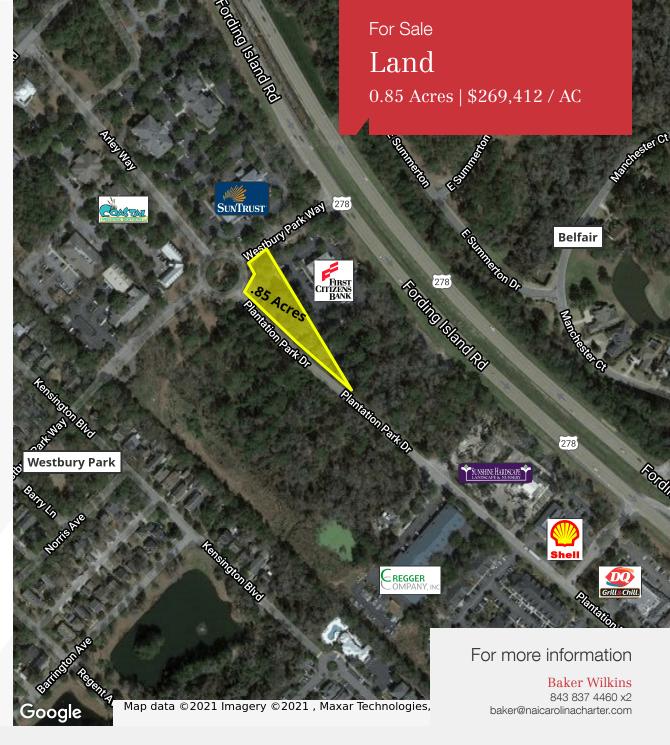

## Lot 14A Westbury Park

5 Westbury Park Way Bluffton, South Carolina 29910

## **Property Highlights**

- Be a Part of Bluffton's Class "A" Office Park
- Located at the Geographic Center of Greater Bluffton
- Many medical uses, banks and professional offices are already in the area
- Great access from Fording Island Road consisting of 2 full service stop lights and 2 other curb cuts
- Access is also available from both Buck Island Road and Simmonsville Roads
- Four lots total are available

## **Offering Summary**

| Sale Price:          | \$229,000         |
|----------------------|-------------------|
| Lot Size:            | 0.85 Acres        |
| Bluffton Zoning:     | General Mixed Use |
| 2019 Property Taxes: | \$2,929           |

Baker Wilkins O: 843 837 4460 x2 baker@naicarolinacharter.com

in

Map data ©2021 Imagery ©2021 , Maxar Technologies, U.S. Geological Survey, USDA Farm Service Agency

Map data ©2023 Google

| Population          | 3 Miles   | 5 Miles   | 15 Miles  |
|---------------------|-----------|-----------|-----------|
| Total Population    | 15,763    | 30,649    | 133,182   |
| Median Age          | 34.9      | 36.0      | 42.3      |
| Median Age (Male)   | 35.0      | 35.9      | 41.8      |
| Median Age (Female) | 34.5      | 35.9      | 42.5      |
| Households & Income | 3 Miles   | 5 Miles   | 15 Miles  |
| Total Households    | 6,010     | 11,800    | 54,329    |
| # of Persons Per HH | 2.6       | 2.6       | 2.5       |
| Average HH Income   | \$77,227  | \$78,456  | \$82,446  |
| Average House Value | \$339,188 | \$333,168 | \$371,900 |