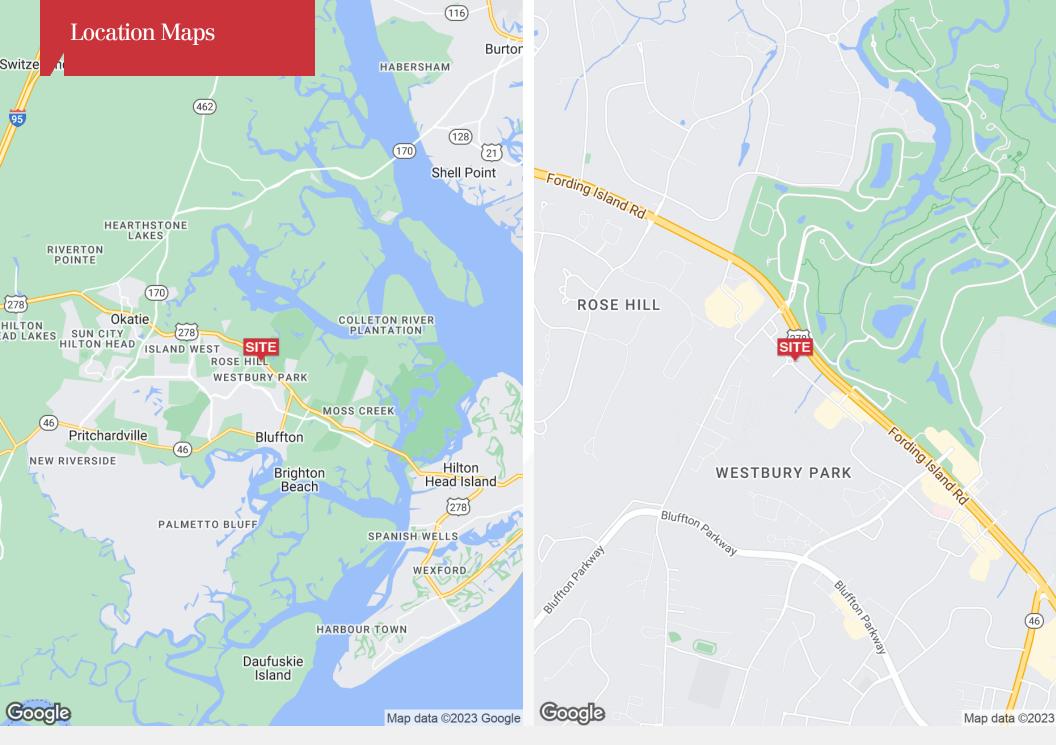

## Lot 14A Westbury Park

5 Westbury Park Way Bluffton, South Carolina 29910

## **Property Highlights**

- Be a Part of Bluffton's Class "A" Office Park
- Located at the Geographic Center of Greater Bluffton
- Many medical uses, banks and professional offices are already in the area
- Great access from Fording Island Road consisting of 2 full service stop lights and 2 other curb cuts
- Access is also available from both Buck Island Road and Simmonsville Roads
- Four lots total are available