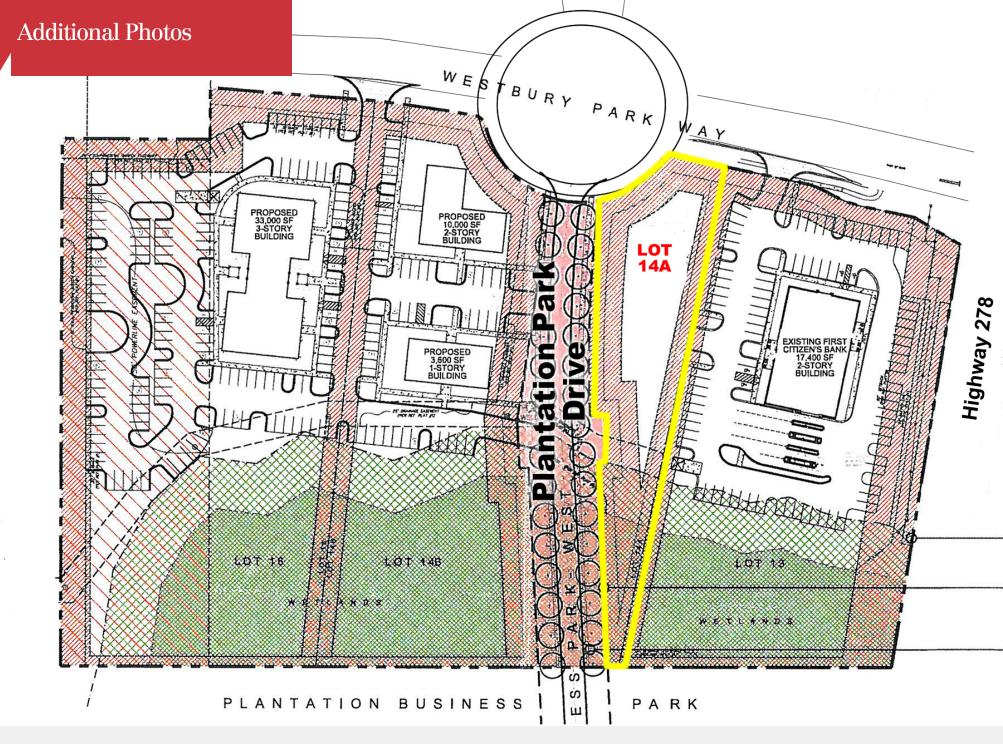

## Lot 14A Westbury Park

5 Westbury Park Way Bluffton, South Carolina 29910

## **Property Highlights**

- Be a Part of Bluffton's Class "A" Office Park
- Located at the Geographic Center of Greater Bluffton
- Many medical uses, banks and professional offices are already in the area
- Great access from Fording Island Road consisting of 2 full service stop lights and 2 other curb cuts
- Access is also available from both Buck Island Road and Simmonsville Roads
- Four lots total are available

## **Offering Summary**

| Sale Price:          | \$229,000         |
|----------------------|-------------------|
| Lot Size:            | 0.85 Acres        |
| Bluffton Zoning:     | General Mixed Use |
| 2019 Property Taxes: | \$2,929           |