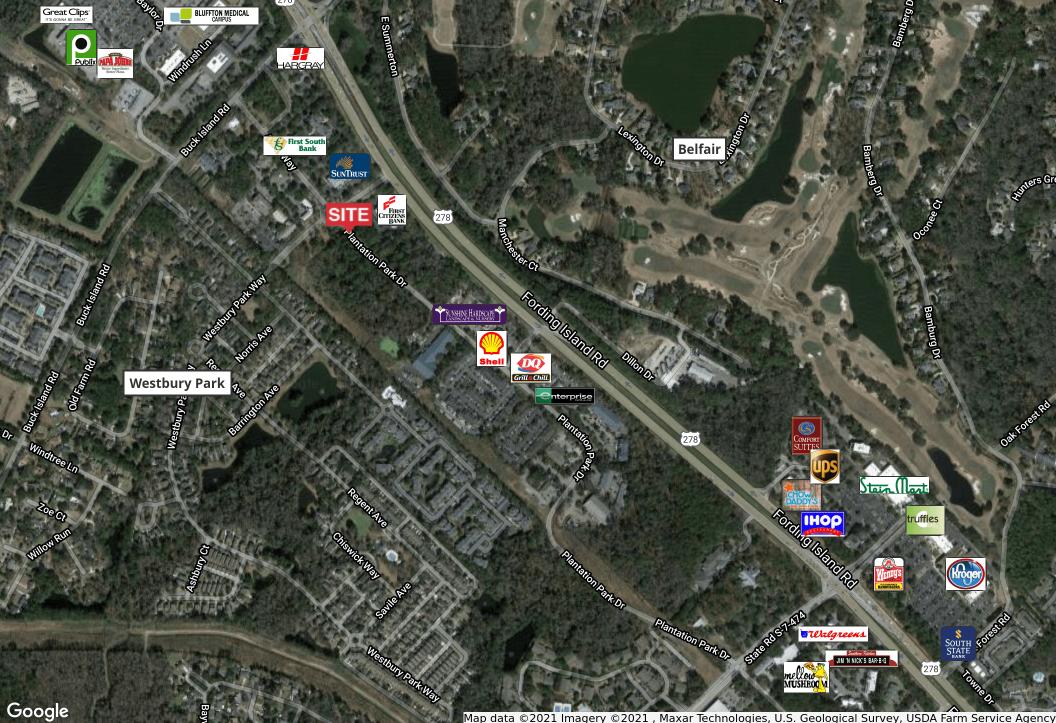

## Lot 14A Westbury Park

5 Westbury Park Way Bluffton, South Carolina 29910

## **Property Highlights**

- Be a Part of Bluffton's Class "A" Office Park
- Located at the Geographic Center of Greater Bluffton
- Many medical uses, banks and professional offices are already in the area
- Great access from Fording Island Road consisting of 2 full service stop lights and 2 other curb cuts
- Access is also available from both Buck Island Road and Simmonsville Roads
- Four lots total are available

**N**Carolina Charter

**N**Carolina Charter

WESTBURY

PARK

R

ESIDENTIAL

**N**Carolina Charter

**N**Carolina Charter