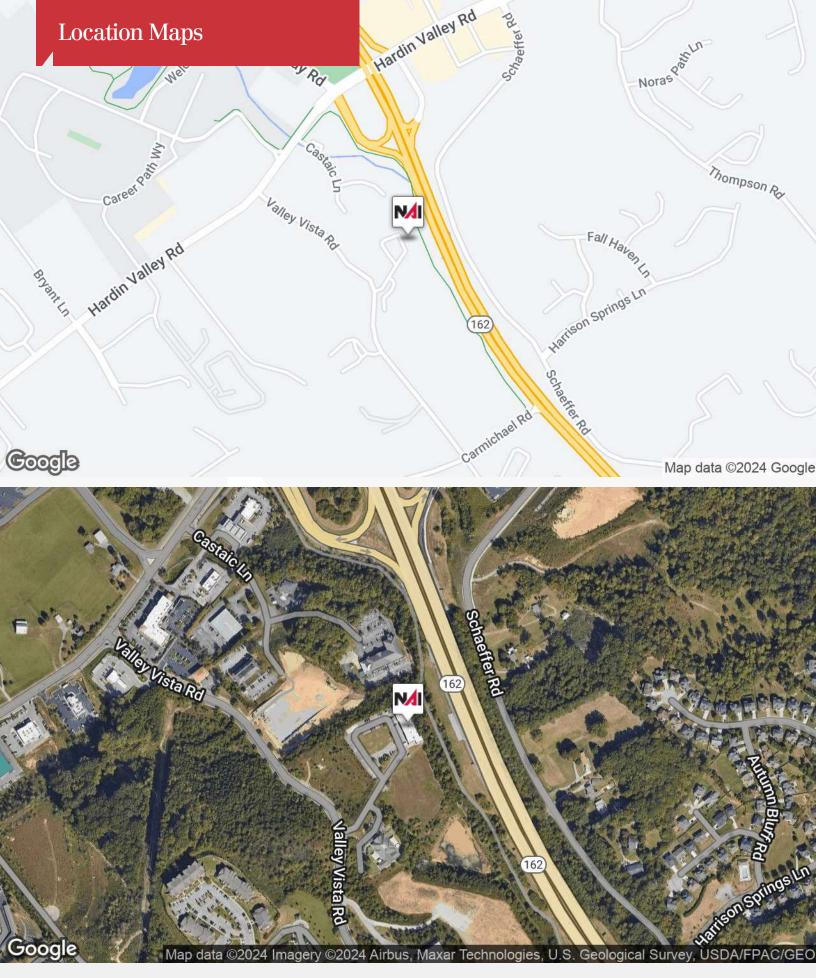

# The Landing

10700 Virginia Pine Way Knoxville, Tennessee 37932

#### **Property Description**

Class A office space ready for occupancy June 1, 2024. High-end finishes with a number of private offices. Located in the heart of the Hardin Valley commercial district, close to area restaurants and amenities. Easily accessible from Pellissippi Parkway and Hardin Valley Road.