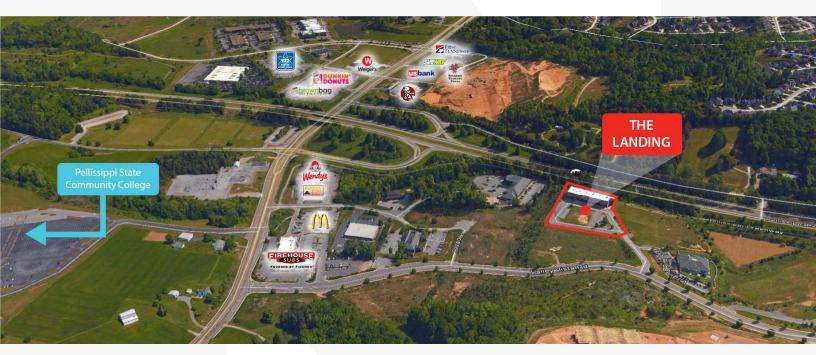

# The Landing

10700 Virginia Pine Way Knoxville, Tennessee 37932

#### **Property Description**

Class A office space ready for occupancy June 1, 2024. High-end finishes with a number of private offices. Located in the heart of the Hardin Valley commercial district, close to area restaurants and amenities. Easily accessible from Pellissippi Parkway and Hardin Valley Road.