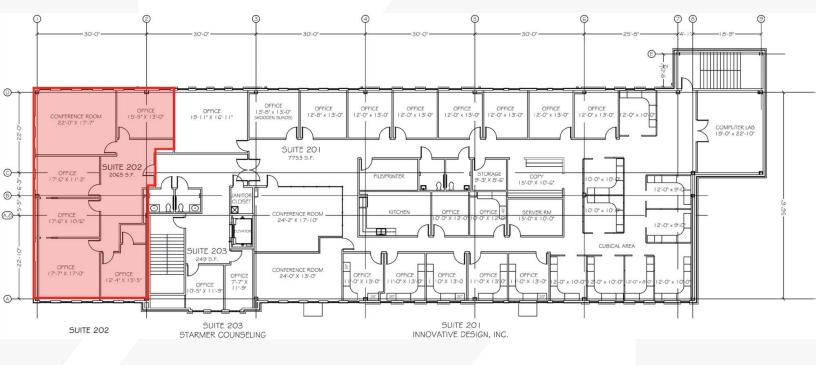

### **Property Highlights**

- Class A Finishes
- Hardin Valley Location
- Growing Submarket
- Easily Accessible
- \$19.00 PSF Modified Gross, flexible lease term
- 2,065 SF +/-
- Space available for occupancy June 1, 2024

#### **Property Description**

Class A office space ready for occupancy June 1, 2024. High-end finishes with a number of private offices. Located in the heart of the Hardin Valley commercial district, close to area restaurants and amenities. Easily accessible from Pellissippi Parkway and Hardin Valley Road.