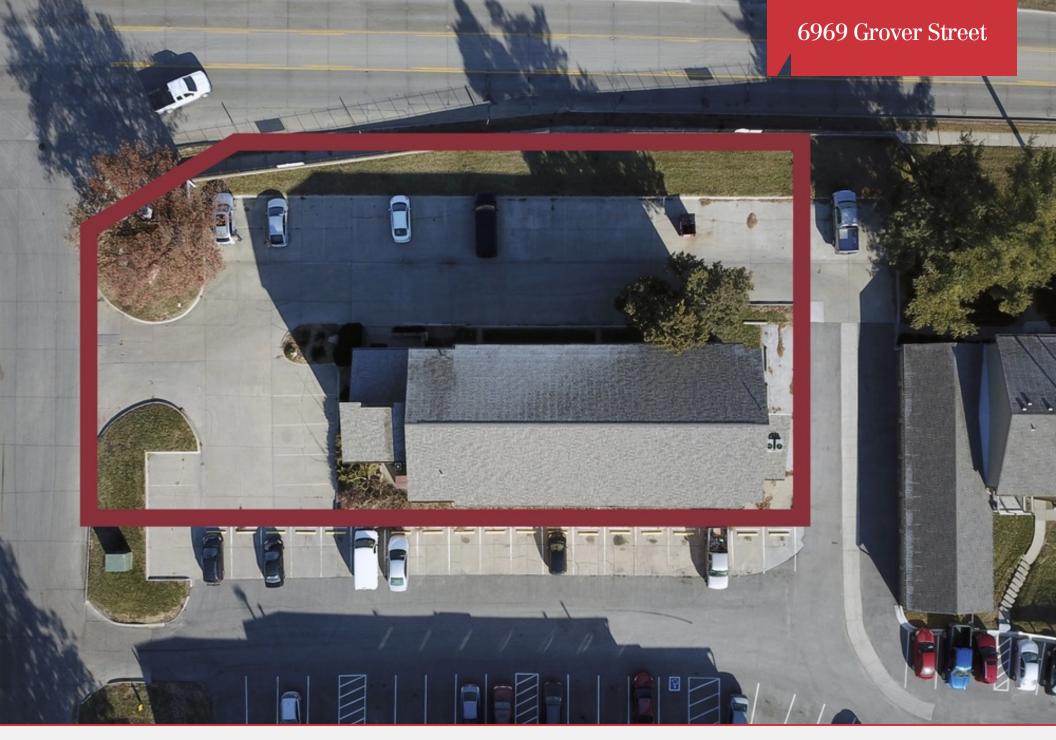

### **Property Details**

0.54 Acres

**General Office** 

Grover Street

and Grover

57,754 VPD at 72nd

30 Surface Spaces

2.40/1,000 SF

Lot Size

Zoning

Frontage

Traffic

Count

Parking Spaces Parking

Ratio

Lot