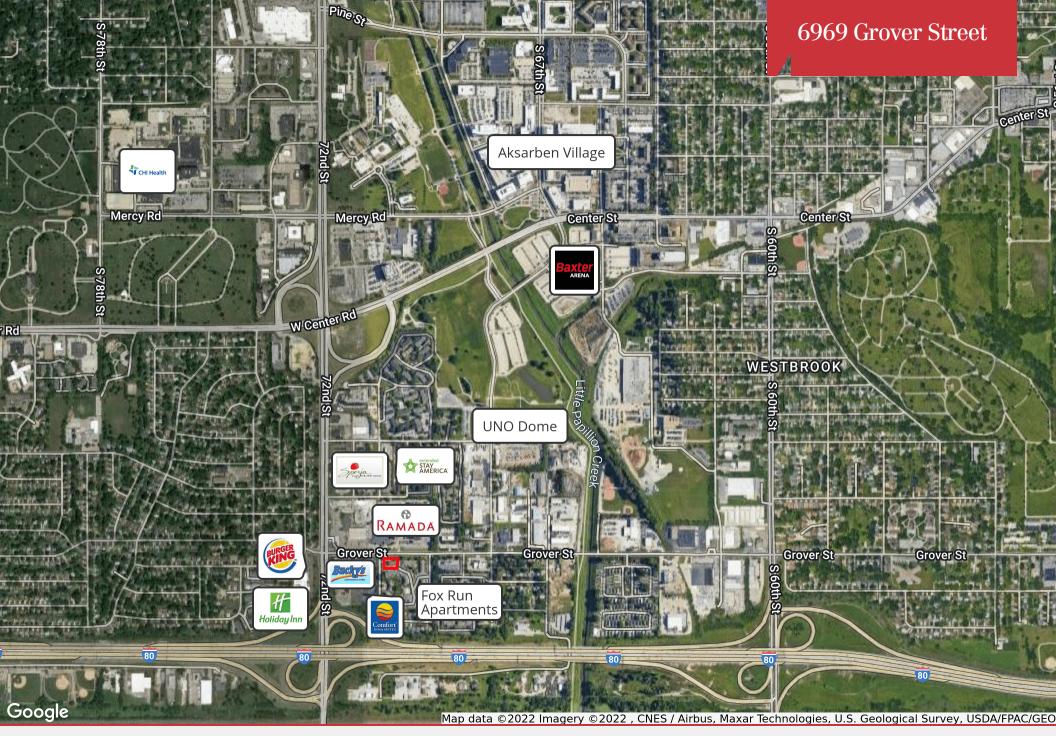

## 6969 Grover Street | Omaha, NE 68106

#### **Location Details**

Market

County

Cross

Streets

Omaha/Council Bluffs Submarket Midtown Omaha Douglas 72nd and Grover