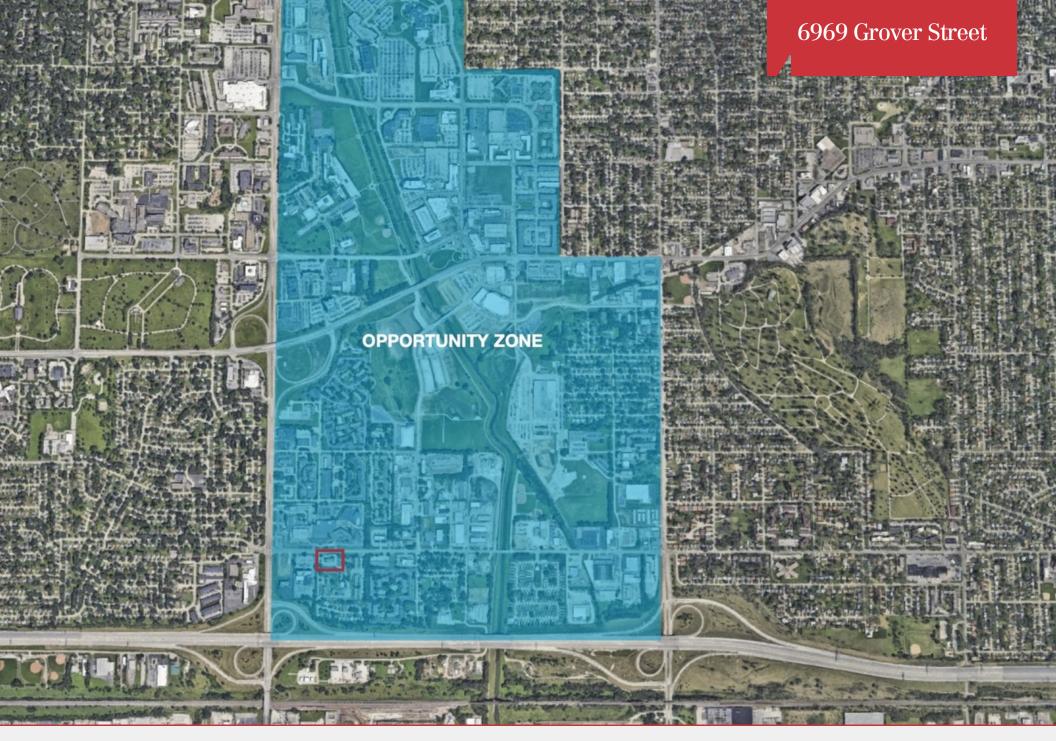

Streets

Omaha/Council Bluffs Submarket Midtown Omaha Douglas 72nd and Grover

#### **Demographics**

| 01                |          |          |          |
|-------------------|----------|----------|----------|
| Demographics      | 1 Mile   | 3 Miles  | 5 Miles  |
| Total Households  | 3,161    | 35,252   | 116,654  |
| Total Population  | 7,281    | 83,263   | 278,437  |
| Average HH Income | \$49,774 | \$66,157 | \$63,313 |
|                   |          |          |          |

6969 Grover Street

#### **Available Spaces**

| Space | Lease Rate | Lease Type | Size (SF) | Term |
|-------|------------|------------|-----------|------|
|       |            |            |           |      |



#### Bryan Hartmann

Senior Vice President, CCIM +1 402 679 0159 bryan@bryanhartmann.com











Bryan Hartmann

Senior Vice President, CCIM +1 402 679 0159 bryan@bryanhartmann.com