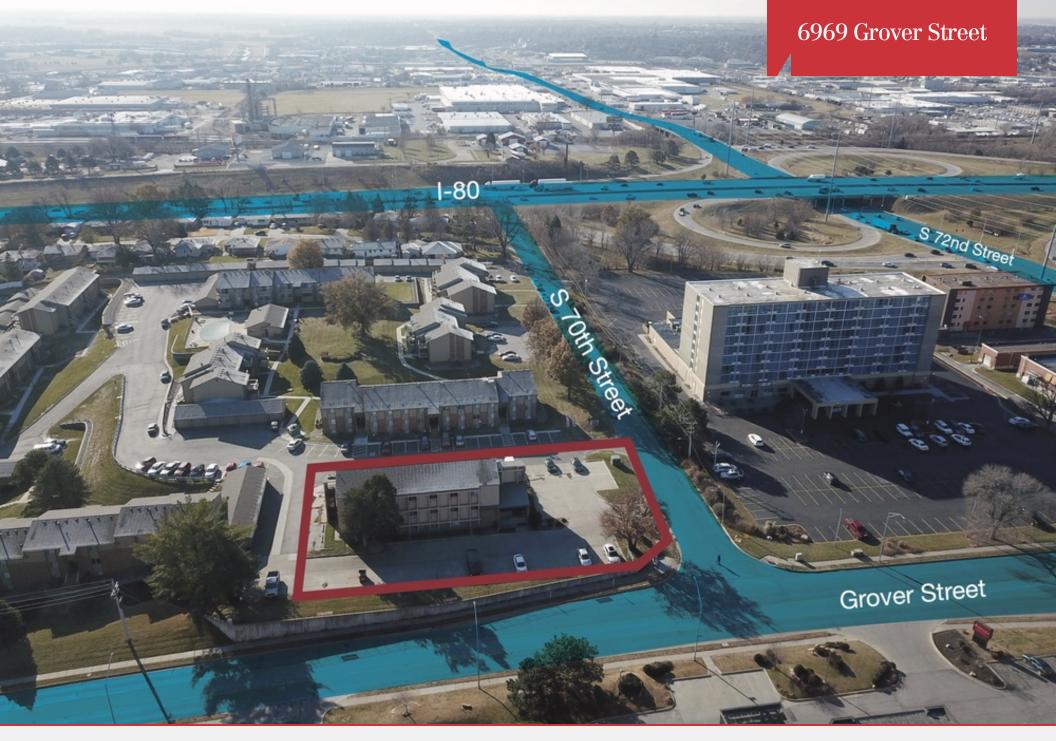

## 6969 Grover Street | Omaha, NE 68106

### **Property Details**

0.54 Acres

**General Office** 

Grover Street

and Grover

57,754 VPD at 72nd

30 Surface Spaces

2.40/1,000 SF

#### **Location Details**

Market

County

Cross

Streets

Omaha/Council Bluffs Submarket Midtown Omaha Douglas 72nd and Grover