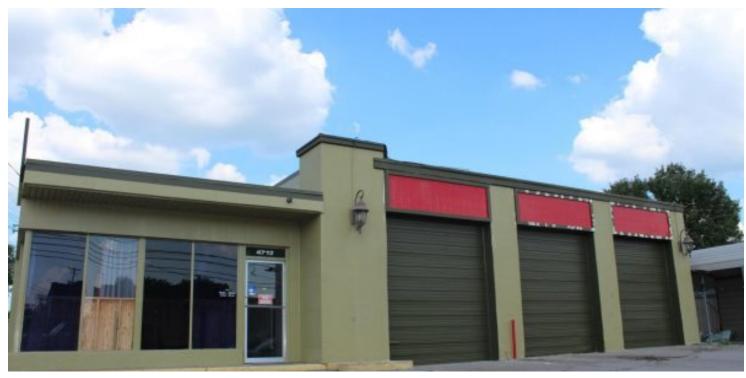

# INSKIP COMMUNITY SERVICE STATION FOR SALE

4712 Central Ave Pike, Knoxville, TN 37912

#### PROPERTY OVERVIEW

Signalized hard corner of the Inskip community just one block off of Merchants Dr and Central Ave Pike with 195' of frontage on Central Ave Pike.

Retro service station on the corner consisting of 2,214 square feet with waiting area, restroom, office and 3 service bays.