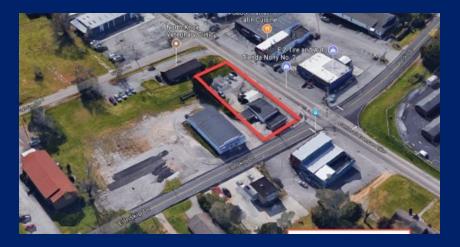

# INSKIP COMMUNITY SERVICE STATION FOR SALE

4712 Central Ave Pike, Knoxville, TN 37912

#### PROPERTY OVERVIEW

Signalized hard corner of the Inskip community just one block off of Merchants Dr and Central Ave Pike with 195' of frontage on Central Ave Pike.

Retro service station on the corner consisting of 2,214 square feet with waiting area, restroom, office and 3 service bays.