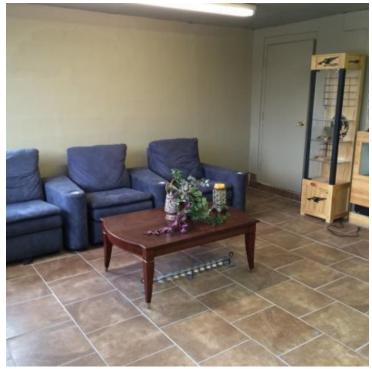

#### PROPERTY OVERVIEW

Signalized hard corner of the Inskip community just one block off of Merchants Dr and Central Ave Pike with 195' of frontage on Central Ave Pike.

Retro service station on the corner consisting of 2,214 square feet with waiting area, restroom, office and 3 service bays.