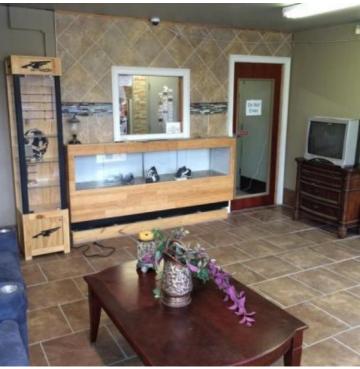

#### PROPERTY OVERVIEW

Signalized hard corner of the Inskip community just one block off of Merchants Dr and Central Ave Pike with 195' of frontage on Central Ave Pike.

Retro service station on the corner consisting of 2,214 square feet with waiting area, restroom, office and 3 service bays.