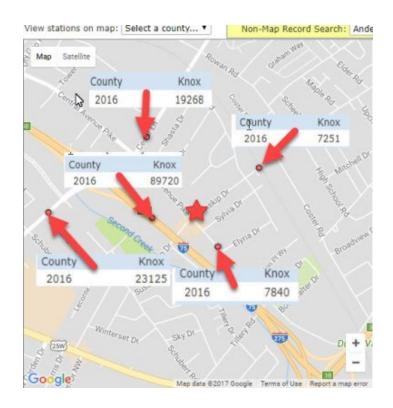

Together, both sites allow potential re-development of 1.29 acres.

The corner diagonal to this property sold in 2016 for over \$5million.

CBCWORLDWIDE.COM

**John Lyle** 865 690 1111 john@JFL78.com

Price / SF: