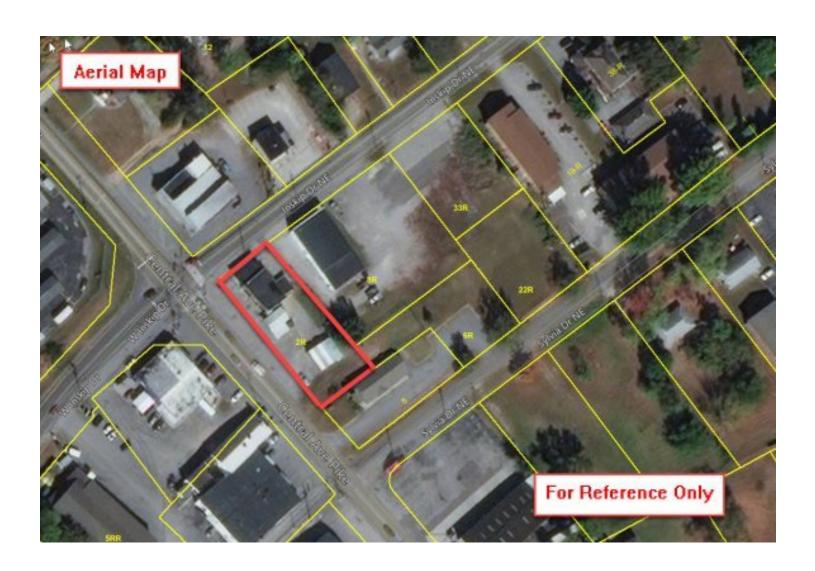

#### AREA

Get on I-40 E/I-75 N - Continue on I-40 E/I-75 N. Take I-640 E to Merchant Dr. Take Exit 108 from I-75 N. Take Central Avenue Pike to E Inskip Dr. Property is on the corner and fronting Central Ave Pike.

#### PROPERTY OVERVIEW

Signalized hard corner of the Inskip community just one block off of Merchants Dr and Central Ave Pike with 195' of frontage on Central Ave Pike.

Retro service station on the corner consisting of 2,214 square feet with waiting area, restroom, office and 3 service bays.