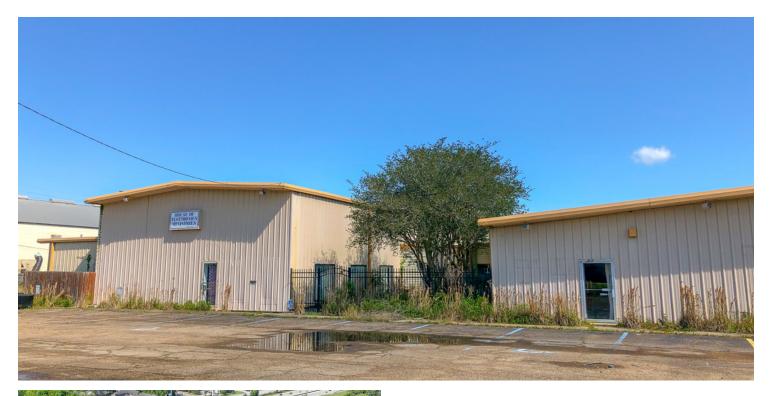

#### PROPERTY OVERVIEW

PRICED TO MOVE. This special-purpose property on 2.64 acres presents the perfect opportunity for use as an event center, church, community center, educational center, fitness facility, and more. The right owners can give this property, which experienced flooding in 2016, a new life.

#### PROPERTY HIGHLIGHTS

- Ample Parking
- Commercial Alcoholic Beverage (C-AB-2) Zoning
- Three total buildings
- One +/- 7,500 SF "auditorium" style building

Jacob Loveland (C) 225.460.0877

Jacob Loveland (C) 225.460.0877