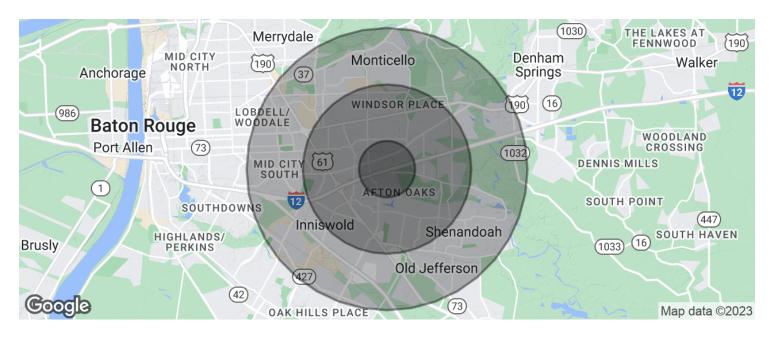

| POPULATION                           | 1 MILE              | 3 MILES               | 5 MILES               |
|--------------------------------------|---------------------|-----------------------|-----------------------|
| Total population                     | 12,022              | 82,179                | 168,103               |
| Median age                           | 34.1                | 34.9                  | 35.8                  |
| Median age (Male)                    | 32.6                | 33.1                  | 33.8                  |
| Median age (Female)                  | 36.4                | 36.6                  | 37.6                  |
|                                      |                     |                       |                       |
| HOUSEHOLDS & INCOME                  | 1 MILE              | 3 MILES               | 5 MILES               |
| HOUSEHOLDS & INCOME Total households | <b>1 MILE</b> 5,374 | <b>3 MILES</b> 34,047 | <b>5 MILES</b> 68,247 |
|                                      |                     |                       |                       |
| Total households                     | 5,374               | 34,047                | 68,247                |

<sup>\*</sup> Demographic data derived from 2020 ACS - US Census