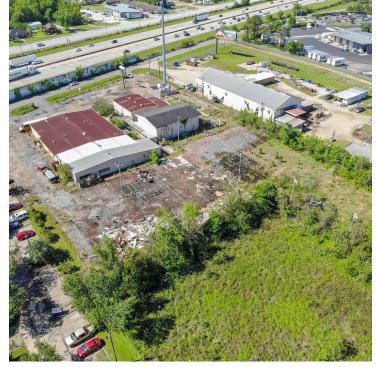

#### PROPERTY OVERVIEW

PRICED TO MOVE. This special-purpose property on 2.64 acres presents the perfect opportunity for use as an event center, church, community center, educational center, fitness facility, and more. The right owners can give this property, which experienced flooding in 2016, a new life.

#### PROPERTY HIGHLIGHTS

- Ample Parking
- Commercial Alcoholic Beverage (C-AB-2) Zoning
- Three total buildings
- One +/- 7,500 SF "auditorium" style building

Jacob Loveland (C) 225.460.0877

Jacob Loveland (C) 225.460.0877