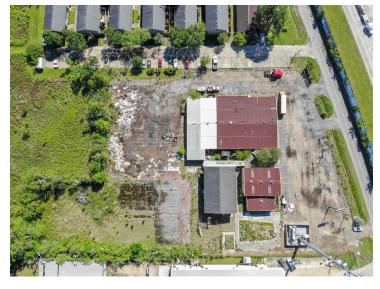

#### PROPERTY OVERVIEW

PRICED TO MOVE. This special-purpose property on 2.64 acres presents the perfect opportunity for use as an event center, church, community center, educational center, fitness facility, and more. The right owners can give this property, which experienced flooding in 2016, a new life.

#### PROPERTY HIGHLIGHTS

- Ample Parking
- Commercial Alcoholic Beverage (C-AB-2) Zoning
- Three total buildings
- One +/- 7,500 SF "auditorium" style building

Jacob Loveland (C) 225.460.0877

Jacob Loveland (C) 225.460.0877