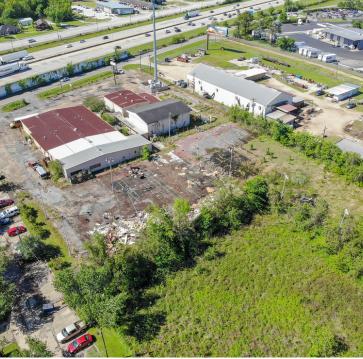

#### PROPERTY OVERVIEW

PRICED TO MOVE. This special-purpose property on 2.64 acres presents the perfect opportunity for use as an event center, church, community center, educational center, fitness facility, and more. The right owners can give this property, which experienced flooding in 2016, a new life.

#### PROPERTY HIGHLIGHTS

- Ample Parking
- Commercial Alcoholic Beverage (C-AB-2) Zoning
- Three total buildings
- One +/- 7,500 SF "auditorium" style building

Jacob Loveland (C) 225.460.0877

Jacob Loveland (C) 225.460.0877