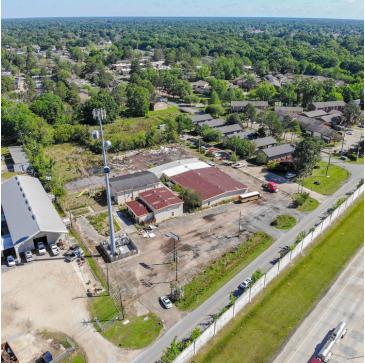

#### PROPERTY OVERVIEW

PRICED TO MOVE. This special-purpose property on 2.64 acres presents the perfect opportunity for use as an event center, church, community center, educational center, fitness facility, and more. The right owners can give this property, which experienced flooding in 2016, a new life.

#### PROPERTY HIGHLIGHTS

- Ample Parking
- Commercial Alcoholic Beverage (C-AB-2) Zoning
- Three total buildings
- One +/- 7,500 SF "auditorium" style building

Jacob Loveland (C) 225.460.0877

Jacob Loveland (C) 225.460.0877