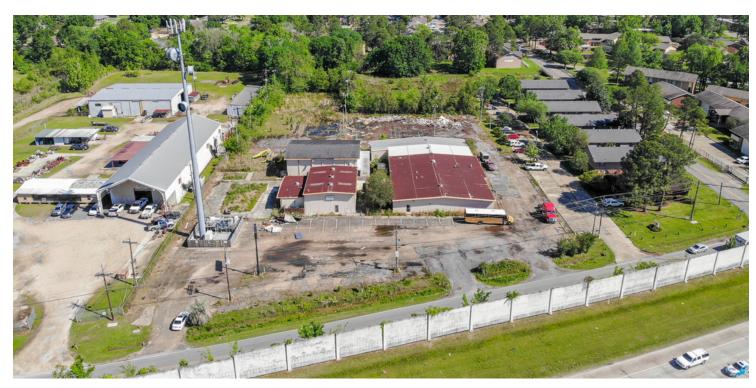

#### PROPERTY OVERVIEW

PRICED TO MOVE. This special-purpose property on 2.64 acres presents the perfect opportunity for use as an event center, church, community center, educational center, fitness facility, and more. The right owners can give this property, which experienced flooding in 2016, a new life.

#### PROPERTY HIGHLIGHTS

- Ample Parking
- Commercial Alcoholic Beverage (C-AB-2) Zoning
- Three total buildings
- One +/- 7,500 SF "auditorium" style building

Jacob Loveland (C) 225.460.0877

Jacob Loveland (C) 225.460.0877