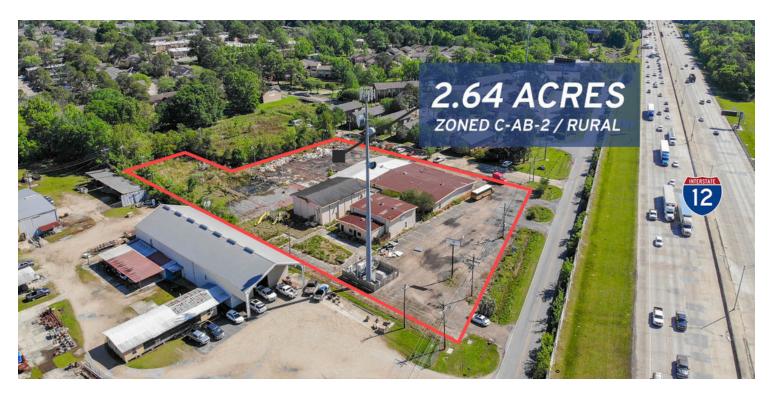

#### **OFFERING SUMMARY**

Sale Price: \$350,000 | \$20.65/SF

Lot Size: 2.64 Acres

Building Size: 16,949

Zoning: C-AB-2, Rural

Price / SF: \$20.65

#### PROPERTY OVERVIEW

PRICED TO MOVE. This special-purpose property on 2.64 acres presents the perfect opportunity for use as an event center, church, community center, educational center, fitness facility, and more. The right owners can give this property, which experienced flooding in 2016, a new life.

#### PROPERTY HIGHLIGHTS

- Ample Parking
- Commercial Alcoholic Beverage (C-AB-2) Zoning
- Three total buildings
- One +/- 7,500 SF "auditorium" style building

Jacob Loveland (C) 225.460.0877

Jacob Loveland (C) 225.460.0877