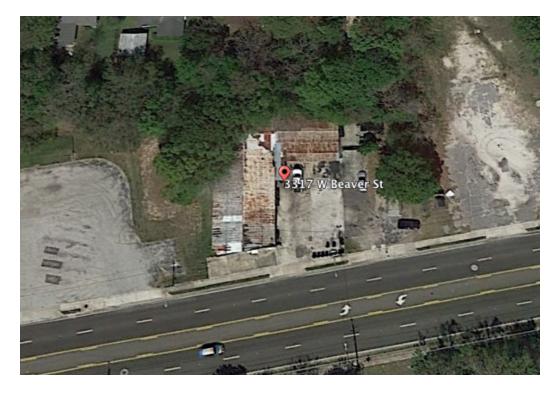

# 3317 W BEAVER ST

3317 W Beaver St, Jacksonville, FL 32254

| SALE PRICE:    | \$125,000 |
|----------------|-----------|
| AVAILABLE SF:  |           |
| LOT SIZE:      | 0.4 Acres |
| BUILDING SIZE: | 5,896 SF  |
| ZONING:        | IL        |
| PRICE / SF:    | \$21.20   |

### **PROPERTY HIGHLIGHTS**

- From Cassat & Beaver, go east on Beaver to property on left.
- 0.4 acre zoned IL
- 5800sf Warehouse, 500sf office/breakroom, 2 10' ground level doors
- · Majority of the plot is stabilized
- \$125,000