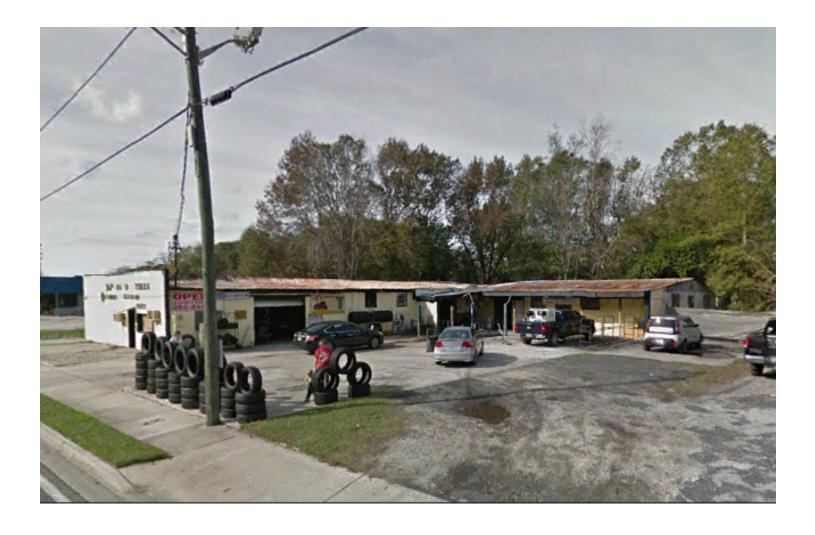

# 3317 W BEAVER ST

3317 W Beaver St, Jacksonville, FL 32254

| SALE PRICE:    | \$125,000 |
|----------------|-----------|
| AVAILABLE SF:  |           |
| LOT SIZE:      | 0.4 Acres |
| BUILDING SIZE: | 5,896 SF  |
| ZONING:        | IL        |
| PRICE / SF:    | \$21.20   |

### **PROPERTY HIGHLIGHTS**

- From Cassat & Beaver, go east on Beaver to property on left.
- 0.4 acre zoned IL
- 5800sf Warehouse, 500sf office/breakroom, 2 10' ground level doors
- · Majority of the plot is stabilized
- \$125,000