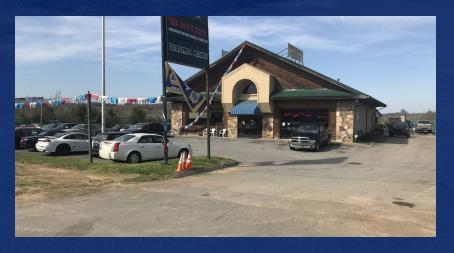

## WINFIELD DUNN PKWY FRONTAGE WITH 6,000 SF BLDG FOR SALE

\$1,245,000

2228 Winfield Dunn Pkwy Sevierville, TN 37876

AVAILABLE SPACE 6,000 SF

**AREA** 

I-40 to south on Winfield Dunn Parkway, just past Knife Works on the right.

#### WINFIELD DUNN PKWY FRONTAGE WITH 6,000 SF BLDG FOR SALE

2228 Winfield Dunn Pkwy, Sevierville, TN 37876

#### **PROPERTY OVERVIEW**

Front and center on Winfield Dunn Parkway one block south of Knife Works. Winfield Dunn frontage parcels are zoned AC and includes a 6,000+/- SF building that has 6 offices, showroom, conference room, 3 bathrooms, parts desk and kitchen. Adjacent parcel has a fenced in yard area with combined 200' of frontage. Traffic Count of 40,000+/- cars per day with a rare left turn in from Winfield Dunn Parkway. This is a unique opportunity to own Winfield Dunn frontage. Property consists of 4 parcels. The 2 rear lots that front Two Rivers Boulevard are zoned IC and have 200' of frontage. The 2 parcels on Two Rivers Boulevard can be sold separately.