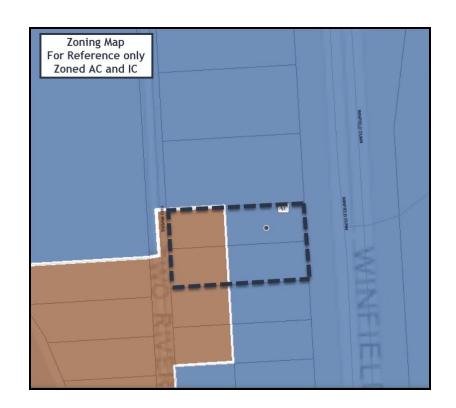

#### **OFFERING SUMMARY**

| Sale Price:    | \$1,245,000 |
|----------------|-------------|
| Available SF:  |             |
| Lot Size:      | 1.61 Acres  |
| Year Built:    | 1992        |
| Building Size: | 6,000 SF    |
| Zoning:        | AC, IC      |
| Price / SF:    | \$207.50    |

#### **PROPERTY OVERVIEW**

Front and center on Winfield Dunn Parkway one block south of Knife Works. Winfield Dunn frontage parcels are zoned AC and includes a 6,000+/- SF building that has 6 offices, showroom, conference room, 3 bathrooms, parts desk and kitchen. Adjacent parcel has a fenced in yard area with combined 200' of frontage. Traffic Count of 40,000+/- cars per day with a rare left turn in from Winfield Dunn Parkway. This is a unique opportunity to own Winfield Dunn frontage. Property consists of 4 parcels. The 2 rear lots that front Two Rivers Boulevard are zoned IC and have 200' of frontage. The 2 parcels on Two Rivers Boulevard can be sold separately.