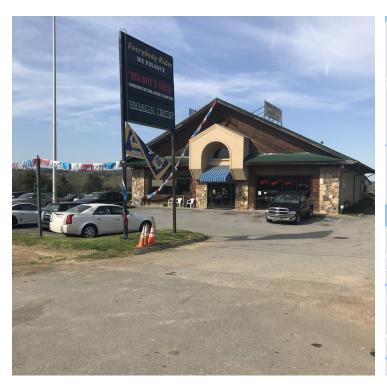

## WINFIELD DUNN PKWY FRONTAGE WITH 6,000 SF BLDG FOR SALE

\$1,245,000

2228 Winfield Dunn Pkwy Sevierville, TN 37876

AVAILABLE SPACE 6,000 SF

**AREA** 

I-40 to south on Winfield Dunn Parkway, just past Knife Works on the right.

#### WINFIELD DUNN PKWY FRONTAGE WITH 6,000 SF BLDG FOR SALE

2228 Winfield Dunn Pkwy, Sevierville, TN 37876

#### **PROPERTY OVERVIEW**

Front and center on Winfield Dunn Parkway one block south of Knife Works. Winfield Dunn frontage parcels are zoned AC and includes a 6,000+/- SF building that has 6 offices, showroom, conference room, 3 bathrooms, parts desk and kitchen. Adjacent parcel has a fenced in yard area with combined 200' of frontage. Traffic Count of 40,000+/- cars per day with a rare left turn in from Winfield Dunn Parkway. This is a unique opportunity to own Winfield Dunn frontage. Property consists of 4 parcels. The 2 rear lots that front Two Rivers Boulevard are zoned IC and have 200' of frontage. The 2 parcels on Two Rivers Boulevard can be sold separately.