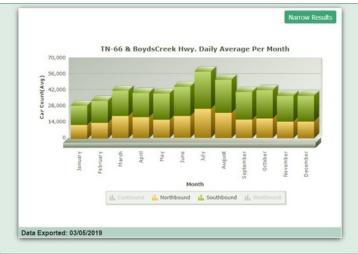

#### **PROPERTY OVERVIEW**

Front and center on Winfield Dunn Parkway one block south of Knife Works. Winfield Dunn frontage parcels are zoned AC and includes a 6,000+/- SF building that has 6 offices, showroom, conference room, 3 bathrooms, parts desk and kitchen. Adjacent parcel has a fenced in yard area with combined 200' of frontage. Traffic Count of 40,000+/- cars per day with a rare left turn in from Winfield Dunn Parkway. This is a unique opportunity to own Winfield Dunn frontage. Property consists of 4 parcels. The 2 rear lots that front Two Rivers Boulevard are zoned IC and have 200' of frontage. The 2 parcels on Two Rivers Boulevard can be sold separately.