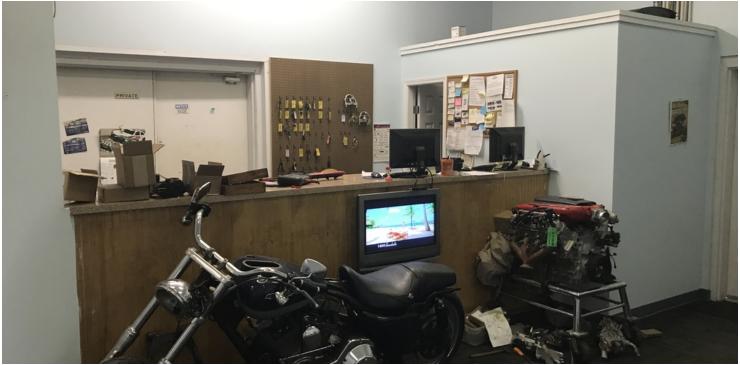

#### **PROPERTY OVERVIEW**

Front and center on Winfield Dunn Parkway one block south of Knife Works. Winfield Dunn frontage parcels are zoned AC and includes a 6,000+/- SF building that has 6 offices, showroom, conference room, 3 bathrooms, parts desk and kitchen. Adjacent parcel has a fenced in yard area with combined 200' of frontage. Traffic Count of 40,000+/- cars per day with a rare left turn in from Winfield Dunn Parkway. This is a unique opportunity to own Winfield Dunn frontage. Property consists of 4 parcels. The 2 rear lots that front Two Rivers Boulevard are zoned IC and have 200' of frontage. The 2 parcels on Two Rivers Boulevard can be sold separately.

Buyer should confirm all measurements.

CBCWORLDWIDE.COM

Jim Staley, CCIM 865 690 1111 jimstaley@mindspring.com

2228 Winfield Dunn Pkwy, Sevierville, TN 37876

2228 Winfield Dunn Pkwy, Sevierville, TN 37876

2228 Winfield Dunn Pkwy, Sevierville, TN 37876

2228 Winfield Dunn Pkwy, Sevierville, TN 37876

2228 Winfield Dunn Pkwy, Sevierville, TN 37876

2228 Winfield Dunn Pkwy, Sevierville, TN 37876

2228 Winfield Dunn Pkwy, Sevierville, TN 37876