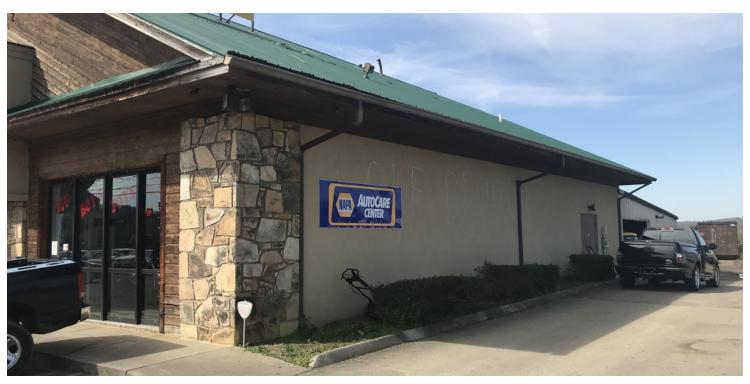

#### **PROPERTY OVERVIEW**

Front and center on Winfield Dunn Parkway one block south of Knife Works. Winfield Dunn frontage parcels are zoned AC and includes a 6,000+/- SF building that has 6 offices, showroom, conference room, 3 bathrooms, parts desk and kitchen. Adjacent parcel has a fenced in yard area with combined 200' of frontage. Traffic Count of 40,000+/- cars per day with a rare left turn in from Winfield Dunn Parkway. This is a unique opportunity to own Winfield Dunn frontage. Property consists of 4 parcels. The 2 rear lots that front Two Rivers Boulevard are zoned IC and have 200' of frontage. The 2 parcels on Two Rivers Boulevard can be sold separately.

Buyer should confirm all measurements.

CBCWORLDWIDE.COM

Jim Staley, CCIM 865 690 1111 jimstaley@mindspring.com

2228 Winfield Dunn Pkwy, Sevierville, TN 37876

2228 Winfield Dunn Pkwy, Sevierville, TN 37876

2228 Winfield Dunn Pkwy, Sevierville, TN 37876

2228 Winfield Dunn Pkwy, Sevierville, TN 37876

2228 Winfield Dunn Pkwy, Sevierville, TN 37876

2228 Winfield Dunn Pkwy, Sevierville, TN 37876

2228 Winfield Dunn Pkwy, Sevierville, TN 37876