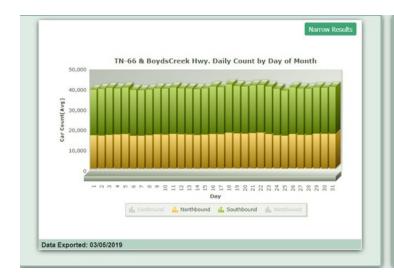

#### **PROPERTY OVERVIEW**

Front and center on Winfield Dunn Parkway one block south of Knife Works. Winfield Dunn frontage parcels are zoned AC and includes a 6,000+/- SF building that has 6 offices, showroom, conference room, 3 bathrooms, parts desk and kitchen. Adjacent parcel has a fenced in yard area with combined 200' of frontage. Traffic Count of 40,000+/- cars per day with a rare left turn in from Winfield Dunn Parkway. This is a unique opportunity to own Winfield Dunn frontage. Property consists of 4 parcels. The 2 rear lots that front Two Rivers Boulevard are zoned IC and have 200' of frontage. The 2 parcels on Two Rivers Boulevard can be sold separately.