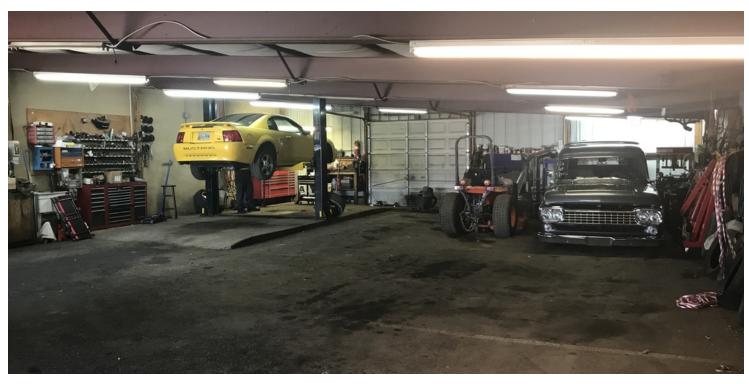

#### **PROPERTY OVERVIEW**

Front and center on Winfield Dunn Parkway one block south of Knife Works. Winfield Dunn frontage parcels are zoned AC and includes a 6,000+/- SF building that has 6 offices, showroom, conference room, 3 bathrooms, parts desk and kitchen. Adjacent parcel has a fenced in yard area with combined 200' of frontage. Traffic Count of 40,000+/- cars per day with a rare left turn in from Winfield Dunn Parkway. This is a unique opportunity to own Winfield Dunn frontage. Property consists of 4 parcels. The 2 rear lots that front Two Rivers Boulevard are zoned IC and have 200' of frontage. The 2 parcels on Two Rivers Boulevard can be sold separately.

Buyer should confirm all measurements.

CBCWORLDWIDE.COM

Jim Staley, CCIM 865 690 1111 jimstaley@mindspring.com

2228 Winfield Dunn Pkwy, Sevierville, TN 37876

2228 Winfield Dunn Pkwy, Sevierville, TN 37876

2228 Winfield Dunn Pkwy, Sevierville, TN 37876

2228 Winfield Dunn Pkwy, Sevierville, TN 37876

2228 Winfield Dunn Pkwy, Sevierville, TN 37876

2228 Winfield Dunn Pkwy, Sevierville, TN 37876

2228 Winfield Dunn Pkwy, Sevierville, TN 37876