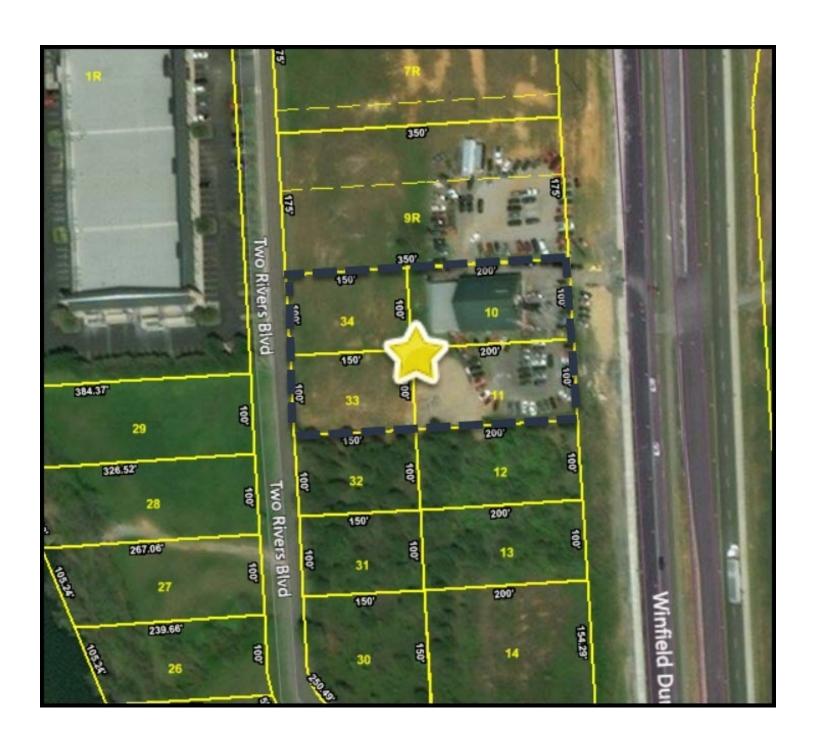

#### **PROPERTY OVERVIEW**

Front and center on Winfield Dunn Parkway one block south of Knife Works. Winfield Dunn frontage parcels are zoned AC and includes a 6,000+/- SF building that has 6 offices, showroom, conference room, 3 bathrooms, parts desk and kitchen. Adjacent parcel has a fenced in yard area with combined 200' of frontage. Traffic Count of 40,000+/- cars per day with a rare left turn in from Winfield Dunn Parkway. This is a unique opportunity to own Winfield Dunn frontage. Property consists of 4 parcels. The 2 rear lots that front Two Rivers Boulevard are zoned IC and have 200' of frontage. The 2 parcels on Two Rivers Boulevard can be sold separately.