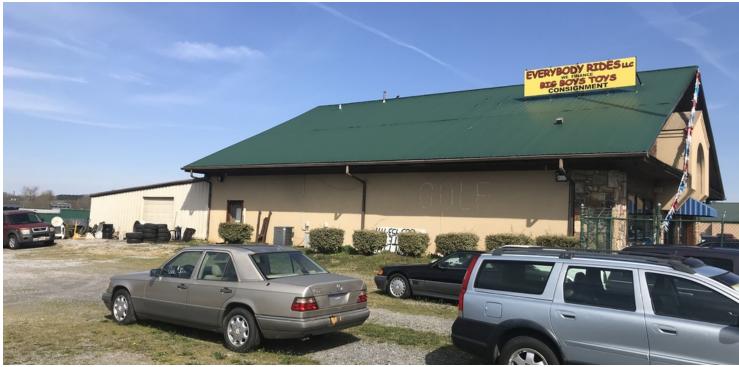

#### **PROPERTY OVERVIEW**

Front and center on Winfield Dunn Parkway one block south of Knife Works. Winfield Dunn frontage parcels are zoned AC and includes a 6,000+/- SF building that has 6 offices, showroom, conference room, 3 bathrooms, parts desk and kitchen. Adjacent parcel has a fenced in yard area with combined 200' of frontage. Traffic Count of 40,000+/- cars per day with a rare left turn in from Winfield Dunn Parkway. This is a unique opportunity to own Winfield Dunn frontage. Property consists of 4 parcels. The 2 rear lots that front Two Rivers Boulevard are zoned IC and have 200' of frontage. The 2 parcels on Two Rivers Boulevard can be sold separately.

Buyer should confirm all measurements.

CBCWORLDWIDE.COM

Jim Staley, CCIM 865 690 1111 jimstaley@mindspring.com

2228 Winfield Dunn Pkwy, Sevierville, TN 37876

2228 Winfield Dunn Pkwy, Sevierville, TN 37876

2228 Winfield Dunn Pkwy, Sevierville, TN 37876

2228 Winfield Dunn Pkwy, Sevierville, TN 37876

2228 Winfield Dunn Pkwy, Sevierville, TN 37876

2228 Winfield Dunn Pkwy, Sevierville, TN 37876

2228 Winfield Dunn Pkwy, Sevierville, TN 37876