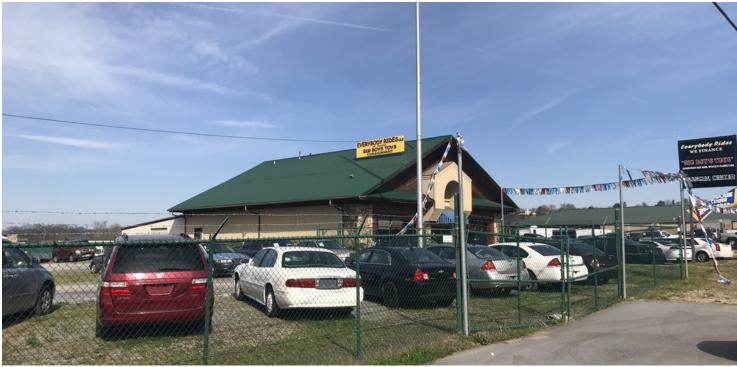

#### **PROPERTY OVERVIEW**

Front and center on Winfield Dunn Parkway one block south of Knife Works. Winfield Dunn frontage parcels are zoned AC and includes a 6,000+/- SF building that has 6 offices, showroom, conference room, 3 bathrooms, parts desk and kitchen. Adjacent parcel has a fenced in yard area with combined 200' of frontage. Traffic Count of 40,000+/- cars per day with a rare left turn in from Winfield Dunn Parkway. This is a unique opportunity to own Winfield Dunn frontage. Property consists of 4 parcels. The 2 rear lots that front Two Rivers Boulevard are zoned IC and have 200' of frontage. The 2 parcels on Two Rivers Boulevard can be sold separately.

Buyer should confirm all measurements.

CBCWORLDWIDE.COM

Jim Staley, CCIM 865 690 1111 jimstaley@mindspring.com

2228 Winfield Dunn Pkwy, Sevierville, TN 37876

2228 Winfield Dunn Pkwy, Sevierville, TN 37876

2228 Winfield Dunn Pkwy, Sevierville, TN 37876

2228 Winfield Dunn Pkwy, Sevierville, TN 37876

2228 Winfield Dunn Pkwy, Sevierville, TN 37876

2228 Winfield Dunn Pkwy, Sevierville, TN 37876

2228 Winfield Dunn Pkwy, Sevierville, TN 37876