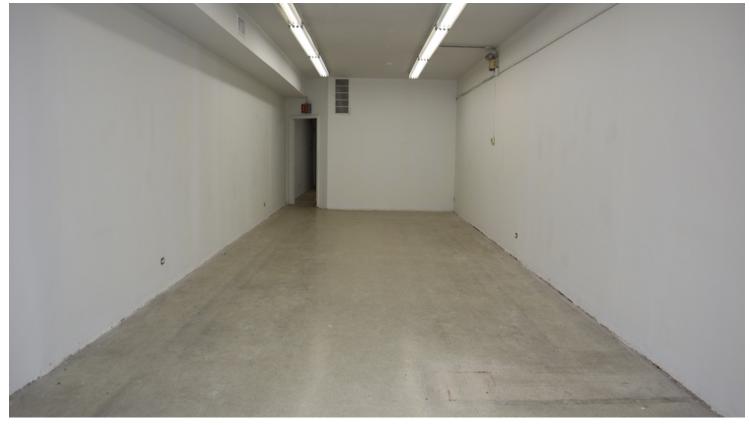

#### **PROPERTY HIGHLIGHTS**

- Suite 3415: 1,100 rsf Open Area approx. 14'x 46' w/ Back Office, Restroom
- Suite 3419: 1,100 rsf 4 New Finished Offices, Front Desk, Sink and Restroom
- Tenants include AOK Gourmet Catering, Eco Hair Salon & Nail Salon
- Ideal for Dentist, Doctor, Food Service, Insurance, Attorney, Retail, Learning Center
- For Showings Call Brian 773-392-3413