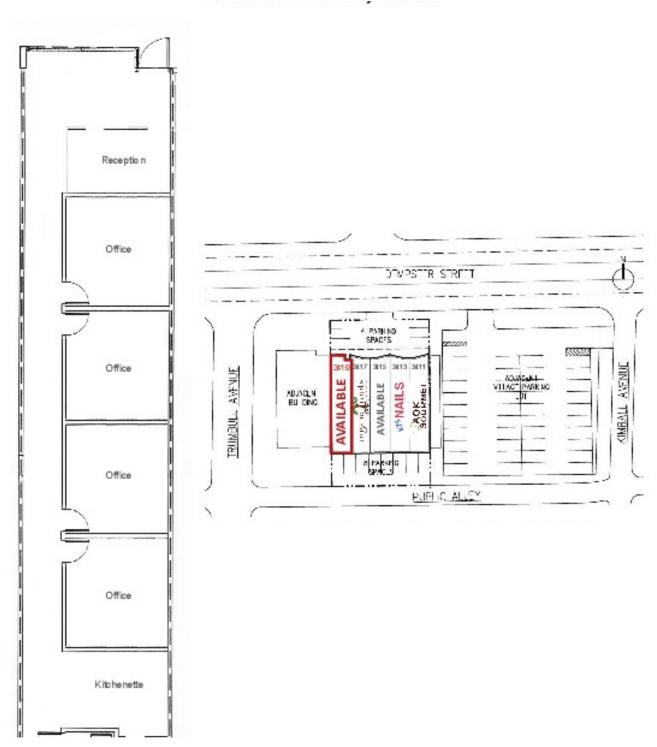

#### PROPERTY OVERVIEW

Retail Space Available on Busy Dempster St. Great Visibility - High Traffic Count Corner of Trumbull & Dempster Near Evanston & Skokie Border Across From CVS 63 Parking Spaces

#### **PROPERTY HIGHLIGHTS**

- Suite 3415: 1,100 rsf Open Area approx. 14'x 46' w/ Back Office, Restroom
- Suite 3419: 1,100 rsf 4 New Finished Offices, Front Desk, Sink and Restroom
- Tenants include AOK Gourmet Catering, Eco Hair Salon & Nail Salon
- Ideal for Dentist, Doctor, Food Service, Insurance, Attorney, Retail, Learning Center
- For Showings Call Brian 773-392-3413