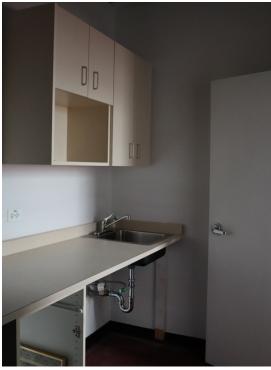

#### PROPERTY OVERVIEW

Retail Space Available on Busy Dempster St. Great Visibility - High Traffic Count Corner of Trumbull & Dempster Near Evanston & Skokie Border Across From CVS 63 Parking Spaces

#### **PROPERTY HIGHLIGHTS**

- Suite 3415: 1,100 rsf Open Area approx. 14'x 46' w/ Back Office, Restroom
- Suite 3419: 1,100 rsf 4 New Finished Offices, Front Desk, Sink and Restroom
- Tenants include AOK Gourmet Catering, Eco Hair Salon & Nail Salon
- Ideal for Dentist, Doctor, Food Service, Insurance, Attorney, Retail, Learning Center
- For Showings Call Brian 773-392-3413