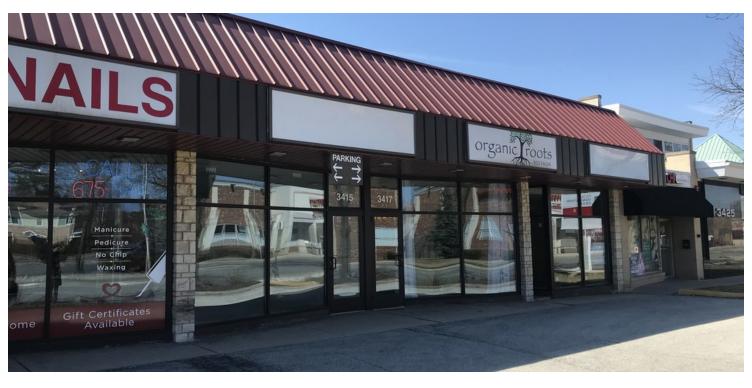

## 3411-3419 DEMPSTER ST - DEER PLAZA, SKOKIE

3411-3419 W Dempster St., Skokie, IL 60076

#### PROPERTY OVERVIEW

Retail Space Available on Busy Dempster St. Great Visibility - High Traffic Count Corner of Trumbull & Dempster Near Evanston & Skokie Border Across From CVS 63 Parking Spaces

#### **PROPERTY HIGHLIGHTS**

- Suite 3415: 1,100 rsf Open Area approx. 14'x 46' w/ Back Office, Restroom
- Suite 3419: 1,100 rsf 4 New Finished Offices, Front Desk, Sink and Restroom
- Tenants include AOK Gourmet Catering, Eco Hair Salon & Nail Salon
- Ideal for Dentist, Doctor, Food Service, Insurance, Attorney, Retail, Learning Center
- For Showings Call Brian 773-392-3413