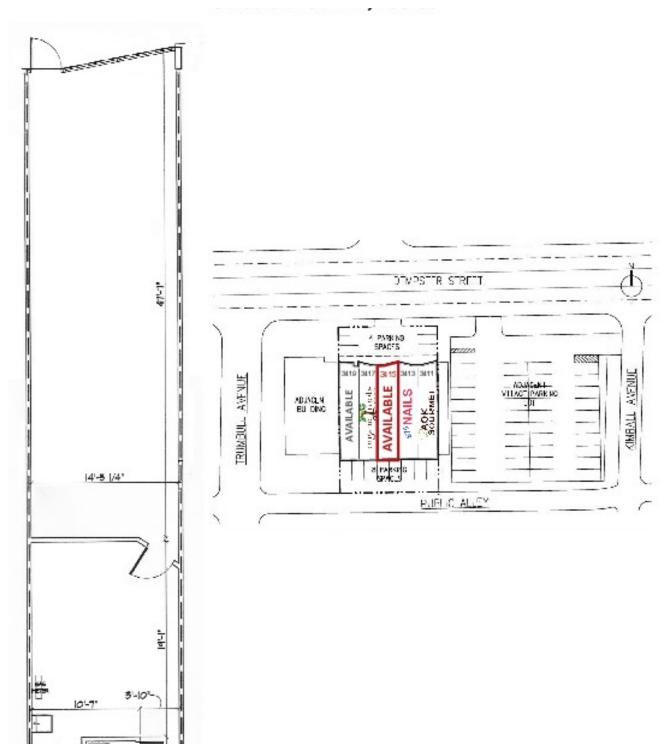

#### PROPERTY OVERVIEW

Retail Space Available on Busy Dempster St. Great Visibility - High Traffic Count Corner of Trumbull & Dempster Near Evanston & Skokie Border Across From CVS 63 Parking Spaces

#### **PROPERTY HIGHLIGHTS**

- Suite 3415: 1,100 rsf Open Area approx. 14'x 46' w/ Back Office, Restroom
- Suite 3419: 1,100 rsf 4 New Finished Offices, Front Desk, Sink and Restroom
- Tenants include AOK Gourmet Catering, Eco Hair Salon & Nail Salon
- Ideal for Dentist, Doctor, Food Service, Insurance, Attorney, Retail, Learning Center
- For Showings Call Brian 773-392-3413