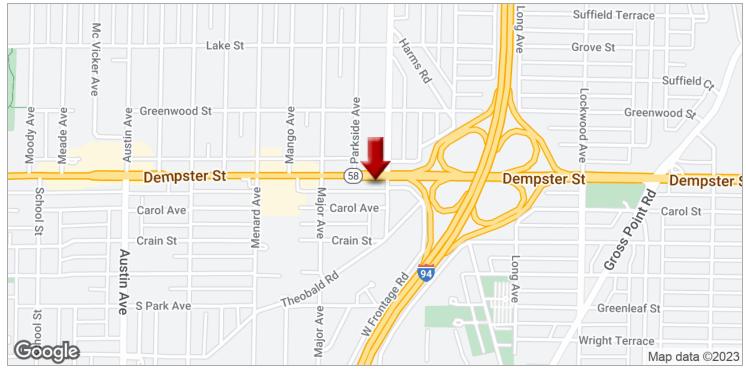

## 3411-3419 DEMPSTER ST - DEER PLAZA, SKOKIE

3411-3419 W Dempster St., Skokie, IL 60076

#### PROPERTY OVERVIEW

Retail Space Available on Busy Dempster St. Great Visibility - High Traffic Count Corner of Trumbull & Dempster Near Evanston & Skokie Border Across From CVS 63 Parking Spaces