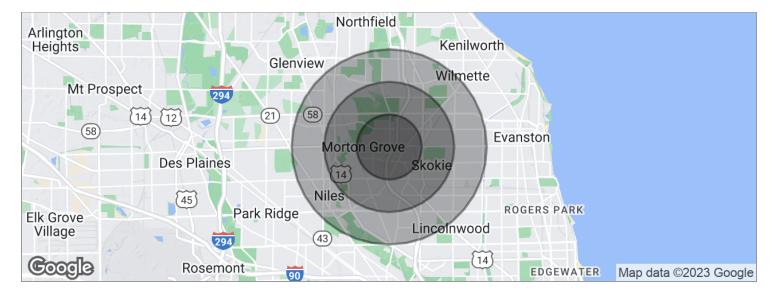

## 3411-3419 DEMPSTER ST - DEER PLAZA, SKOKIE

| POPULATION          | 1 MILE    | 2 MILES   | 3 MILES  |
|---------------------|-----------|-----------|----------|
| Total population    | 20,138    | 91,934    | 219,309  |
| Median age          | 39.9      | 40.2      | 39.4     |
| Median age (male)   | 38.7      | 38.9      | 37.9     |
| Median age (Female) | 39.7      | 40.9      | 40.8     |
| HOUSEHOLDS & INCOME | 1 MILE    | 2 MILES   | 3 MILES  |
| Total households    | 6,547     | 32,501    | 81,341   |
| # of persons per HH | 3.1       | 2.8       | 2.7      |
| Average HH income   | \$111,676 | \$107,972 | \$99,260 |
|                     |           |           |          |

<sup>\*</sup> Demographic data derived from 2020 ACS - US Census