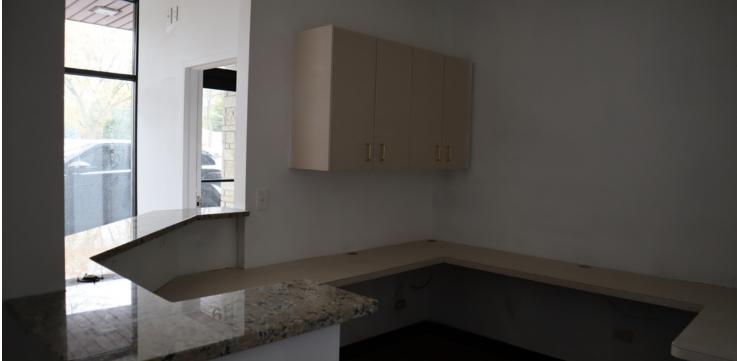

#### PROPERTY OVERVIEW

Retail Space Available on Busy Dempster St. Great Visibility - High Traffic Count Corner of Trumbull & Dempster Near Evanston & Skokie Border Across From CVS 63 Parking Spaces

#### **PROPERTY HIGHLIGHTS**

- Suite 3415: 1,100 rsf Open Area approx. 14'x 46' w/ Back Office, Restroom
- Suite 3419: 1,100 rsf 4 New Finished Offices, Front Desk, Sink and Restroom
- Tenants include AOK Gourmet Catering, Eco Hair Salon & Nail Salon
- Ideal for Dentist, Doctor, Food Service, Insurance, Attorney, Retail, Learning Center
- For Showings Call Brian 773-392-3413