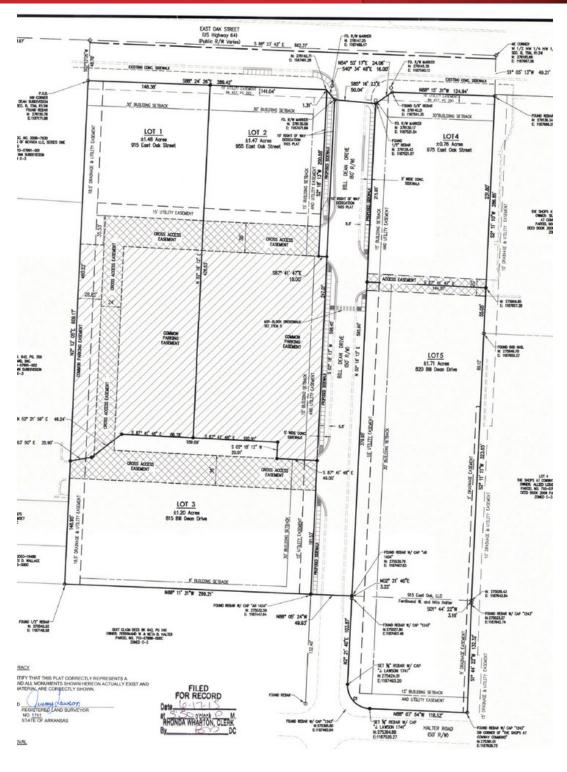

#### **OFFERING SUMMARY**

Sale Price: \$470,448

Lot Size: ± 1.2 Acres

Market: Central Arkansas

#### **PROPERTY HIGHLIGHTS**

- · Pad site ready
- Flat topography
- Ideal location for Retail, Restaurant, Office, or Hotel development
- Utilities available