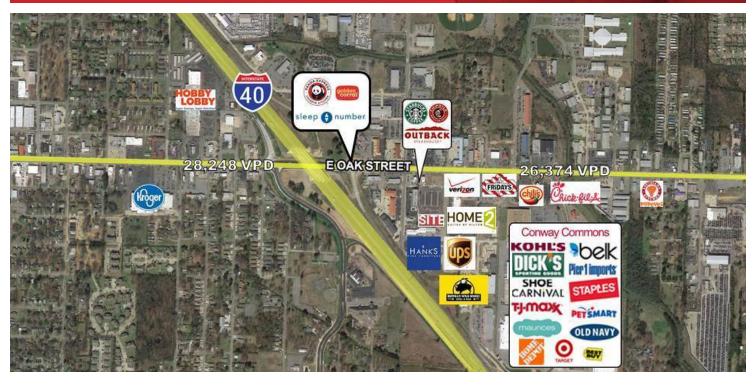

#### **PROPERTY OVERVIEW**

Approximately 1.2 acres for sale located just off of Oak St. and near I-40 connected to Chipotle & Outback Steakhouse's parking lot. The property sits in a heavy retail & lodging corridor with several national retailers, restaurants, and hotels such as Target, Kohl's, Belk, Home Depot, Best Buy, Buffalo Wild Wings, T.G.I. Fridays, Hampton Inn, Home2, Hilton Garden Inn, and many more in close proximity.

#### **PROPERTY HIGHLIGHTS**

- · Pad site ready
- Flat topography
- Ideal location for Retail, Restaurant, Office, or Hotel development
- Utilities available