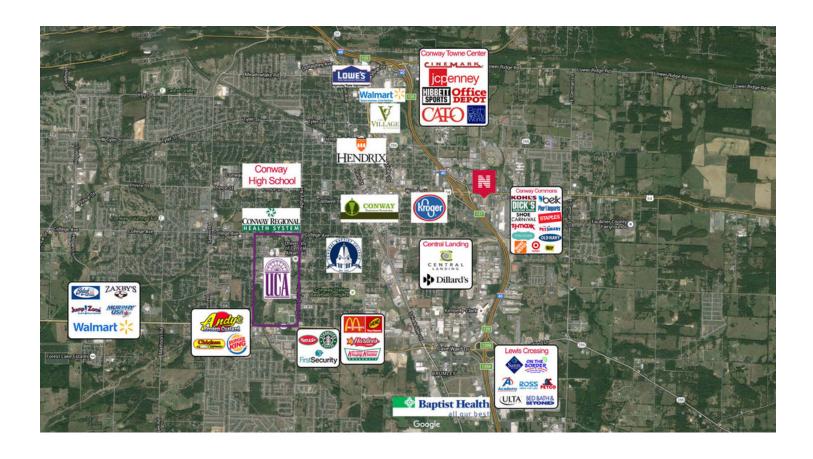

#### **PROPERTY OVERVIEW**

Approximately 1.2 acres for sale located just off of Oak St. and near I-40 connected to Chipotle & Outback Steakhouse's parking lot. The property sits in a heavy retail & lodging corridor with several national retailers, restaurants, and hotels such as Target, Kohl's, Belk, Home Depot, Best Buy, Buffalo Wild Wings, T.G.I. Fridays, Hampton Inn, Home2, Hilton Garden Inn, and many more in close proximity.