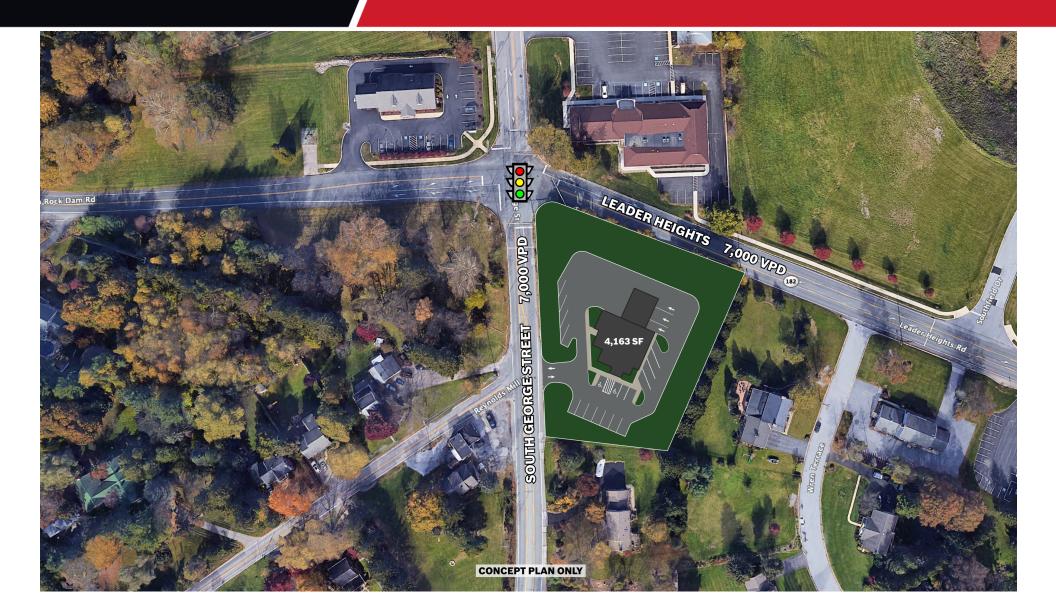

### SEC GEORGE STREET & LEADER HEIGHTS ROAD: FLOOR PLANS

2605 S. George St, York, PA 17403 • Opportunities Up To 1.17 Acres