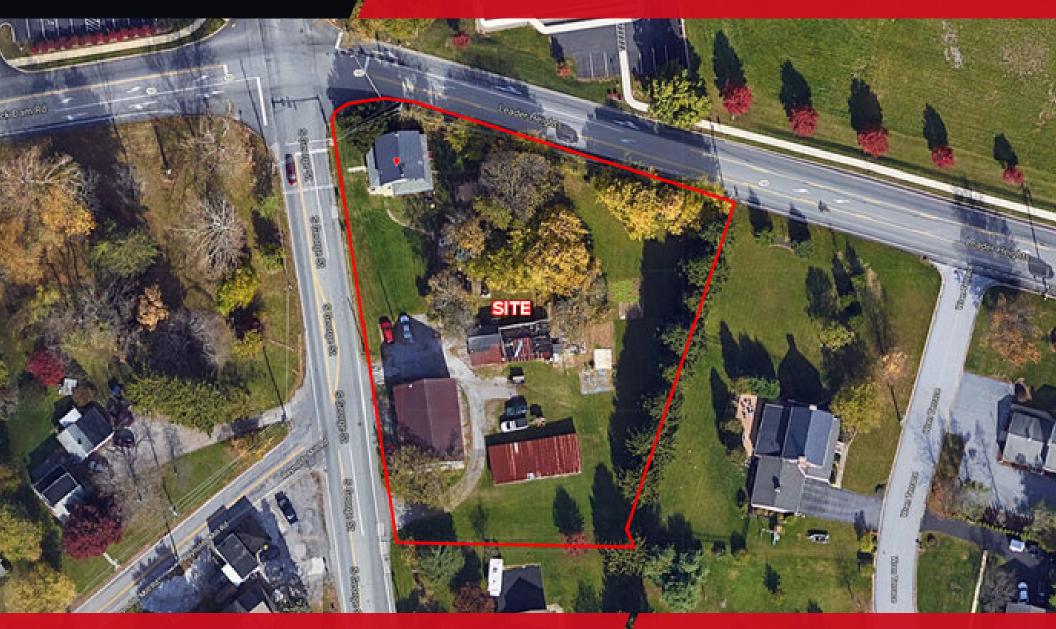

## SEC GEORGE STREET & LEADER HEIGHTS ROAD: DETAILS

2605 S. George St, York, PA 17403 • Opportunities Up To 1.17 Acres

#### PROPERTY OVERVIEW

1.17 Acres located on the SEC George Street & Leader Heights Road.