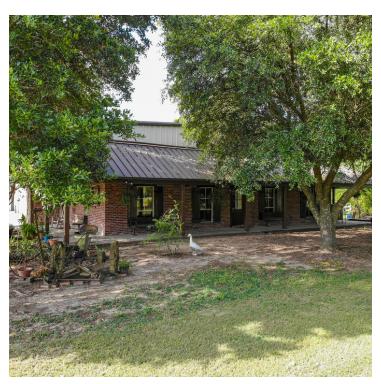

#### PROPERTY OVERVIEW

This is a one-of-a-kind property on  $\pm 10$  acres, complete with custom finishes impeccably installed by the current owner. There are 3 living areas on the property: The ground floor consisting of 2B/2Ba 1,577 SF, the 2nd floor consisting of 3B/2Ba 1,475 SF, and a 1B/1Ba 748 SF apartment on the rear of the building. The warehouse also features a 190 SF cooled office and a 1,600 SF attached shop area. The property boasts plenty of picturesque acreage, multiple stocked ponds, a barn, and much more.

#### PROPERTY HIGHLIGHTS

- Huge 7,300+ SF Warehouse
- 3,800 SF Living Area
- 2 Large Roll-up Doors 20' x 12'
- First-Class Finishes Throughout
- Full Kitchen
- Cypress Cabinets

MAP DATA ©2019 GOOGLE

| POPULATION                           | 1 MILE        | 5 MILES               | 10 MILES           |
|--------------------------------------|---------------|-----------------------|--------------------|
| Total population                     | 1,254         | 27,179                | 231,942            |
| Median age                           | 43.7          | 39.3                  | 34.5               |
| Median age (Male)                    | 40.9          | 36.7                  | 32.8               |
| Median age (Female)                  | 45.3          | 41.2                  | 36.0               |
|                                      |               |                       |                    |
| HOUSEHOLDS & INCOME                  | 1 MILE        | 5 MILES               | 10 MILES           |
| HOUSEHOLDS & INCOME Total households | 1 MILE<br>482 | <b>5 MILES</b> 10,067 | 10 MILES<br>82,293 |
|                                      |               |                       |                    |
| Total households                     | 482           | 10,067                | 82,293             |