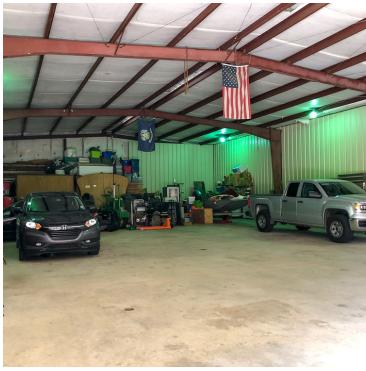

#### PROPERTY OVERVIEW

This is a one-of-a-kind property on  $\pm 10$  acres, complete with custom finishes impeccably installed by the current owner. There are 3 living areas on the property: The ground floor consisting of 2B/2Ba 1,577 SF, the 2nd floor consisting of 3B/2Ba 1,475 SF, and a 1B/1Ba 748 SF apartment on the rear of the building. The warehouse also features a 190 SF cooled office and a 1,600 SF attached shop area. The property boasts plenty of picturesque acreage, multiple stocked ponds, a barn, and much more.

#### PROPERTY HIGHLIGHTS

- Huge 7,300+ SF Warehouse
- 3,800 SF Living Area
- 2 Large Roll-up Doors 20' x 12'
- First-Class Finishes Throughout
- Full Kitchen
- Cypress Cabinets

MAP DATA ©2019 GOOGLE

| POPULATION                           | 1 MILE        | 5 MILES               | 10 MILES           |
|--------------------------------------|---------------|-----------------------|--------------------|
| Total population                     | 1,254         | 27,179                | 231,942            |
| Median age                           | 43.7          | 39.3                  | 34.5               |
| Median age (Male)                    | 40.9          | 36.7                  | 32.8               |
| Median age (Female)                  | 45.3          | 41.2                  | 36.0               |
|                                      |               |                       |                    |
| HOUSEHOLDS & INCOME                  | 1 MILE        | 5 MILES               | 10 MILES           |
| HOUSEHOLDS & INCOME Total households | 1 MILE<br>482 | <b>5 MILES</b> 10,067 | 10 MILES<br>82,293 |
|                                      |               |                       |                    |
| Total households                     | 482           | 10,067                | 82,293             |