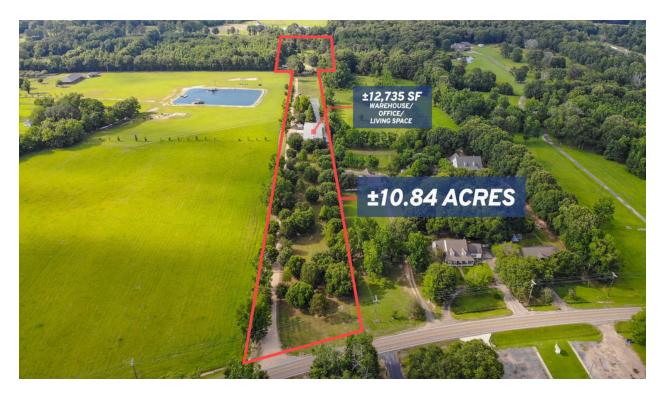

#### **OFFERING SUMMARY**

Sale Price: \$1,200,000 | \$94.23/SF

Lot Size: 10.84 Acres

Building Size: 12,735

Zoning: C-2

Price / SF: \$94.23

#### PROPERTY OVERVIEW

This is a one-of-a-kind property on  $\pm 10$  acres, complete with custom finishes impeccably installed by the current owner. There are 3 living areas on the property: The ground floor consisting of 2B/2Ba 1,577 SF, the 2nd floor consisting of 3B/2Ba 1,475 SF, and a 1B/1Ba 748 SF apartment on the rear of the building. The warehouse also features a 190 SF cooled office and a 1,600 SF attached shop area. The property boasts plenty of picturesque acreage, multiple stocked ponds, a barn, and much more.