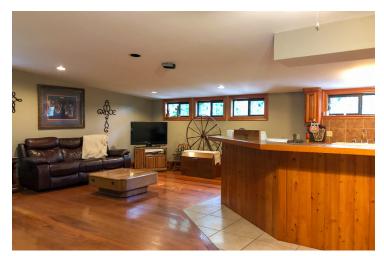

#### PROPERTY OVERVIEW

This is a one-of-a-kind property on  $\pm 10$  acres, complete with custom finishes impeccably installed by the current owner. There are 3 living areas on the property: The ground floor consisting of 2B/2Ba 1,577 SF, the 2nd floor consisting of 3B/2Ba 1,475 SF, and a 1B/1Ba 748 SF apartment on the rear of the building. The warehouse also features a 190 SF cooled office and a 1,600 SF attached shop area. The property boasts plenty of picturesque acreage, multiple stocked ponds, a barn, and much more.