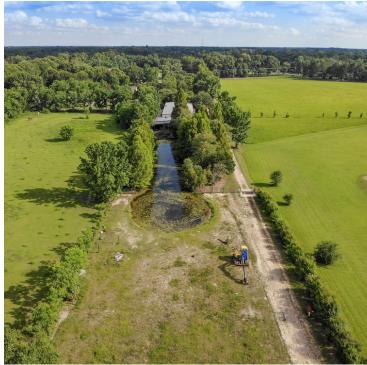

#### **OFFERING SUMMARY**

Sale Price: \$1,200,000 | \$94.23/SF

Lot Size: 10.84 Acres

Building Size: 12,735

Zoning: C-2

Price / SF: \$94.23

#### PROPERTY OVERVIEW

This is a one-of-a-kind property on  $\pm 10$  acres, complete with custom finishes impeccably installed by the current owner. There are 3 living areas on the property: The ground floor consisting of 2B/2Ba 1,577 SF, the 2nd floor consisting of 3B/2Ba 1,475 SF, and a 1B/1Ba 748 SF apartment on the rear of the building. The warehouse also features a 190 SF cooled office and a 1,600 SF attached shop area. The property boasts plenty of picturesque acreage, multiple stocked ponds, a barn, and much more.