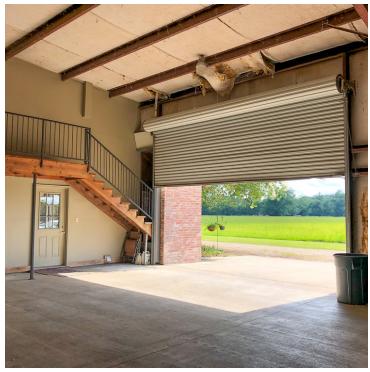

#### PROPERTY HIGHLIGHTS

- Huge 7,300+ SF Warehouse
- 3,800 SF Living Area
- 2 Large Roll-up Doors 20' x 12'
- First-Class Finishes Throughout
- Full Kitchen
- Cypress Cabinets

MAP DATA ©2019 GOOGLE

| POPULATION                           | 1 MILE        | 5 MILES               | 10 MILES           |
|--------------------------------------|---------------|-----------------------|--------------------|
| Total population                     | 1,254         | 27,179                | 231,942            |
| Median age                           | 43.7          | 39.3                  | 34.5               |
| Median age (Male)                    | 40.9          | 36.7                  | 32.8               |
| Median age (Female)                  | 45.3          | 41.2                  | 36.0               |
|                                      |               |                       |                    |
| HOUSEHOLDS & INCOME                  | 1 MILE        | 5 MILES               | 10 MILES           |
| HOUSEHOLDS & INCOME Total households | 1 MILE<br>482 | <b>5 MILES</b> 10,067 | 10 MILES<br>82,293 |
|                                      |               |                       |                    |
| Total households                     | 482           | 10,067                | 82,293             |