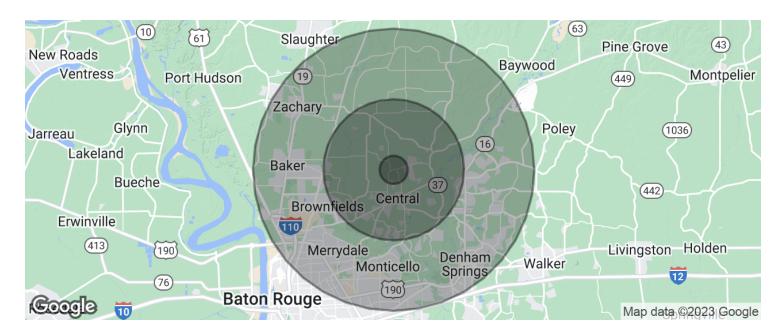

#### PROPERTY HIGHLIGHTS

- Huge 7,300+ SF Warehouse
- 3,800 SF Living Area
- 2 Large Roll-up Doors 20' x 12'
- First-Class Finishes Throughout
- Full Kitchen
- Cypress Cabinets

MAP DATA ©2019 GOOGLE

| POPULATION                           | 1 MILE        | 5 MILES               | 10 MILES           |
|--------------------------------------|---------------|-----------------------|--------------------|
| Total population                     | 1,254         | 27,179                | 231,942            |
| Median age                           | 43.7          | 39.3                  | 34.5               |
| Median age (Male)                    | 40.9          | 36.7                  | 32.8               |
| Median age (Female)                  | 45.3          | 41.2                  | 36.0               |
|                                      |               |                       |                    |
| HOUSEHOLDS & INCOME                  | 1 MILE        | 5 MILES               | 10 MILES           |
| HOUSEHOLDS & INCOME Total households | 1 MILE<br>482 | <b>5 MILES</b> 10,067 | 10 MILES<br>82,293 |
|                                      |               |                       |                    |
| Total households                     | 482           | 10,067                | 82,293             |