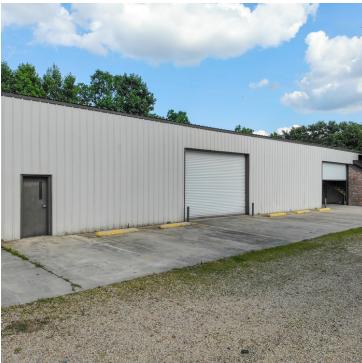

#### PROPERTY OVERVIEW

This is a one-of-a-kind property on  $\pm 10$  acres, complete with custom finishes impeccably installed by the current owner. There are 3 living areas on the property: The ground floor consisting of 2B/2Ba 1,577 SF, the 2nd floor consisting of 3B/2Ba 1,475 SF, and a 1B/1Ba 748 SF apartment on the rear of the building. The warehouse also features a 190 SF cooled office and a 1,600 SF attached shop area. The property boasts plenty of picturesque acreage, multiple stocked ponds, a barn, and much more.

#### PROPERTY HIGHLIGHTS

- Huge 7,300+ SF Warehouse
- 3,800 SF Living Area
- 2 Large Roll-up Doors 20' x 12'
- First-Class Finishes Throughout
- Full Kitchen
- Cypress Cabinets

MAP DATA ©2019 GOOGLE

| POPULATION                           | 1 MILE        | 5 MILES               | 10 MILES           |
|--------------------------------------|---------------|-----------------------|--------------------|
| Total population                     | 1,254         | 27,179                | 231,942            |
| Median age                           | 43.7          | 39.3                  | 34.5               |
| Median age (Male)                    | 40.9          | 36.7                  | 32.8               |
| Median age (Female)                  | 45.3          | 41.2                  | 36.0               |
|                                      |               |                       |                    |
| HOUSEHOLDS & INCOME                  | 1 MILE        | 5 MILES               | 10 MILES           |
| HOUSEHOLDS & INCOME Total households | 1 MILE<br>482 | <b>5 MILES</b> 10,067 | 10 MILES<br>82,293 |
|                                      |               |                       |                    |
| Total households                     | 482           | 10,067                | 82,293             |