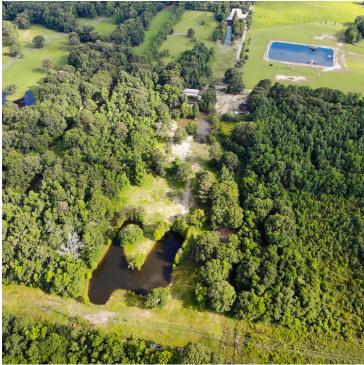

#### PROPERTY OVERVIEW

This is a one-of-a-kind property on  $\pm 10$  acres, complete with custom finishes impeccably installed by the current owner. There are 3 living areas on the property: The ground floor consisting of 2B/2Ba 1,577 SF, the 2nd floor consisting of 3B/2Ba 1,475 SF, and a 1B/1Ba 748 SF apartment on the rear of the building. The warehouse also features a 190 SF cooled office and a 1,600 SF attached shop area. The property boasts plenty of picturesque acreage, multiple stocked ponds, a barn, and much more.