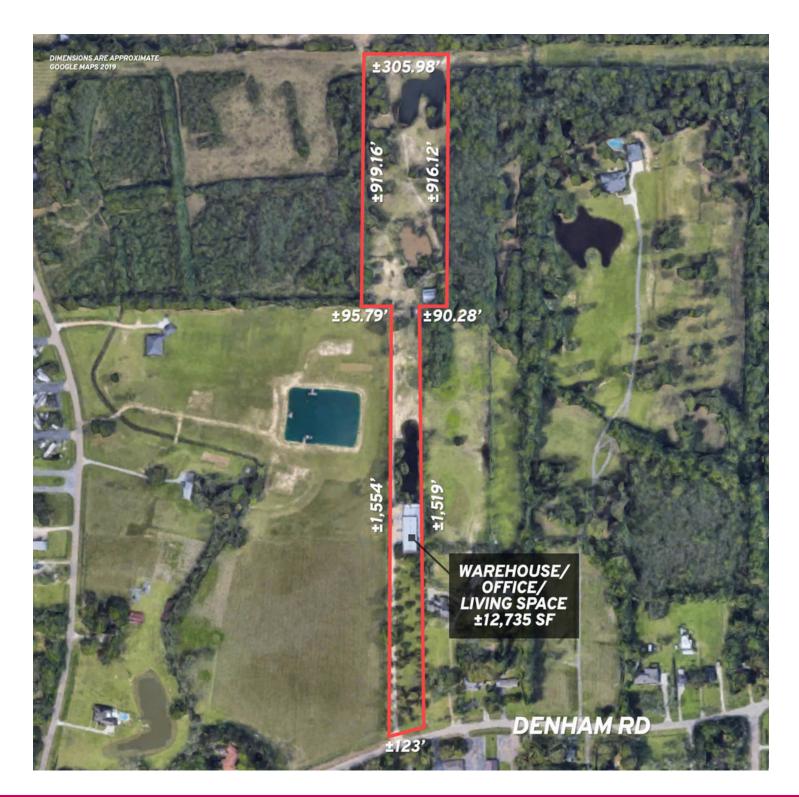

#### **OFFERING SUMMARY**

Sale Price: \$1,200,000 | \$94.23/SF

Lot Size: 10.84 Acres

Building Size: 12,735

Zoning: C-2

Price / SF: \$94.23

#### PROPERTY OVERVIEW

This is a one-of-a-kind property on  $\pm 10$  acres, complete with custom finishes impeccably installed by the current owner. There are 3 living areas on the property: The ground floor consisting of 2B/2Ba 1,577 SF, the 2nd floor consisting of 3B/2Ba 1,475 SF, and a 1B/1Ba 748 SF apartment on the rear of the building. The warehouse also features a 190 SF cooled office and a 1,600 SF attached shop area. The property boasts plenty of picturesque acreage, multiple stocked ponds, a barn, and much more.