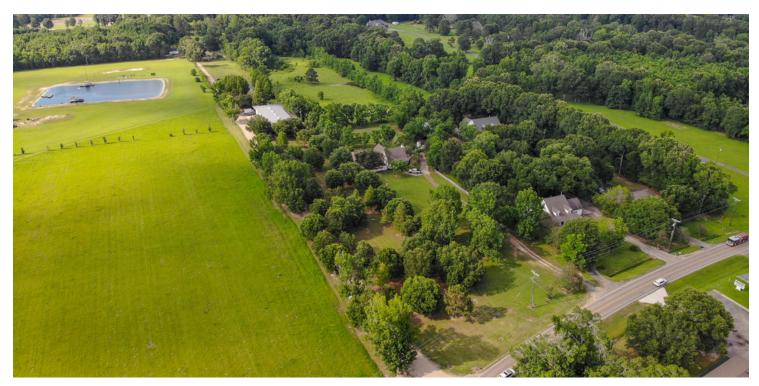

#### PROPERTY OVERVIEW

This is a one-of-a-kind property on  $\pm 10$  acres, complete with custom finishes impeccably installed by the current owner. There are 3 living areas on the property: The ground floor consisting of 2B/2Ba 1,577 SF, the 2nd floor consisting of 3B/2Ba 1,475 SF, and a 1B/1Ba 748 SF apartment on the rear of the building. The warehouse also features a 190 SF cooled office and a 1,600 SF attached shop area. The property boasts plenty of picturesque acreage, multiple stocked ponds, a barn, and much more.