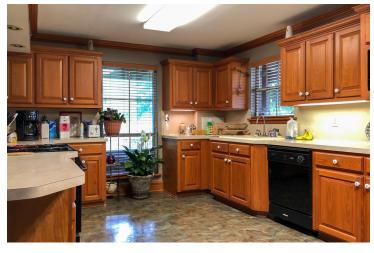

#### PROPERTY OVERVIEW

This is a one-of-a-kind property on  $\pm 10$  acres, complete with custom finishes impeccably installed by the current owner. There are 3 living areas on the property: The ground floor consisting of 2B/2Ba 1,577 SF, the 2nd floor consisting of 3B/2Ba 1,475 SF, and a 1B/1Ba 748 SF apartment on the rear of the building. The warehouse also features a 190 SF cooled office and a 1,600 SF attached shop area. The property boasts plenty of picturesque acreage, multiple stocked ponds, a barn, and much more.

#### PROPERTY HIGHLIGHTS

- Huge 7,300+ SF Warehouse
- 3,800 SF Living Area
- 2 Large Roll-up Doors 20' x 12'
- First-Class Finishes Throughout
- Full Kitchen
- Cypress Cabinets

MAP DATA ©2019 GOOGLE

| POPULATION                           | 1 MILE        | 5 MILES               | 10 MILES           |
|--------------------------------------|---------------|-----------------------|--------------------|
| Total population                     | 1,254         | 27,179                | 231,942            |
| Median age                           | 43.7          | 39.3                  | 34.5               |
| Median age (Male)                    | 40.9          | 36.7                  | 32.8               |
| Median age (Female)                  | 45.3          | 41.2                  | 36.0               |
|                                      |               |                       |                    |
| HOUSEHOLDS & INCOME                  | 1 MILE        | 5 MILES               | 10 MILES           |
| HOUSEHOLDS & INCOME Total households | 1 MILE<br>482 | <b>5 MILES</b> 10,067 | 10 MILES<br>82,293 |
|                                      |               |                       |                    |
| Total households                     | 482           | 10,067                | 82,293             |