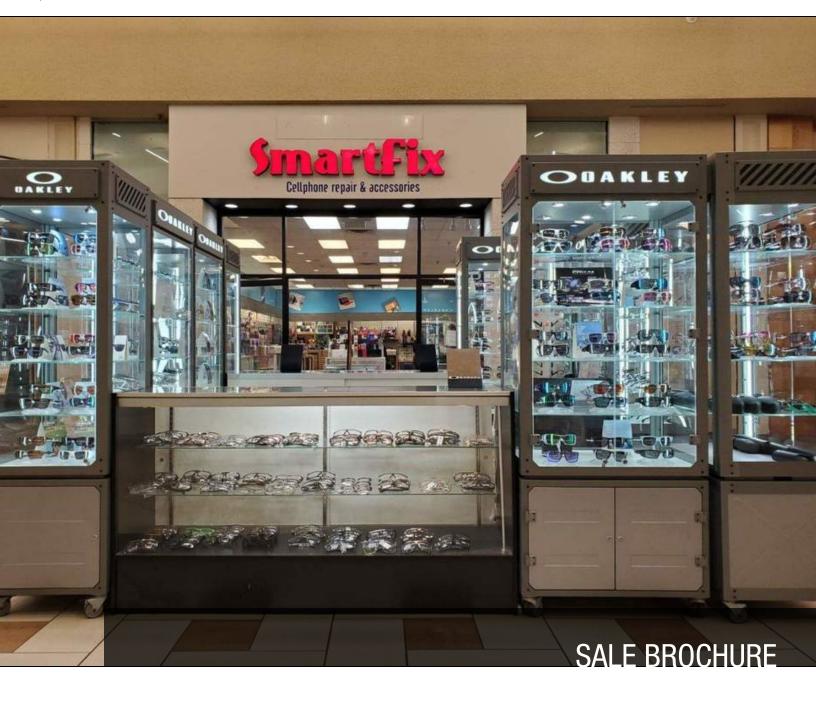

## **CELL PHONE REPAIR BUSINESS FOR SALE**

## **SMARTFIX**

89th Ave NE

10

101

**OFFERING SUMMARY** 

### **PROPERTY OVERVIEW**

| SALE:       | Business Only<br>Buyer to take on Lease | Cell Phone Repair Business for Sale - (4 years left on lease)<br>Includes all inventory and business.<br>Cell Phone repair bay (exclusive for mall)<br>Used Cell Phones<br>Cell phone Cases and Accessories<br>Cell Phone repair parts<br>Inventory Value ~\$80,000                             |
|-------------|-----------------------------------------|-------------------------------------------------------------------------------------------------------------------------------------------------------------------------------------------------------------------------------------------------------------------------------------------------|
| SALE PRICE: | \$70,000                                | Oakley Sunglasses Kiosk (exclusive for mall)<br>Exclusive Oakley Sales in Mall<br>Complete inventory of OAKLEY<br>Leased Kiosk Space<br>Inventory Value ~\$50,000<br>Custom T-shirt Kiosk<br>Complete inventory of T-shirts<br>All equipment<br>Leased Kiosk Space<br>Inventory Value ~\$10,000 |
| LOCATION:   | Northtown Mall                          |                                                                                                                                                                                                                                                                                                 |
|             |                                         | inventory value ~\$10,000                                                                                                                                                                                                                                                                       |