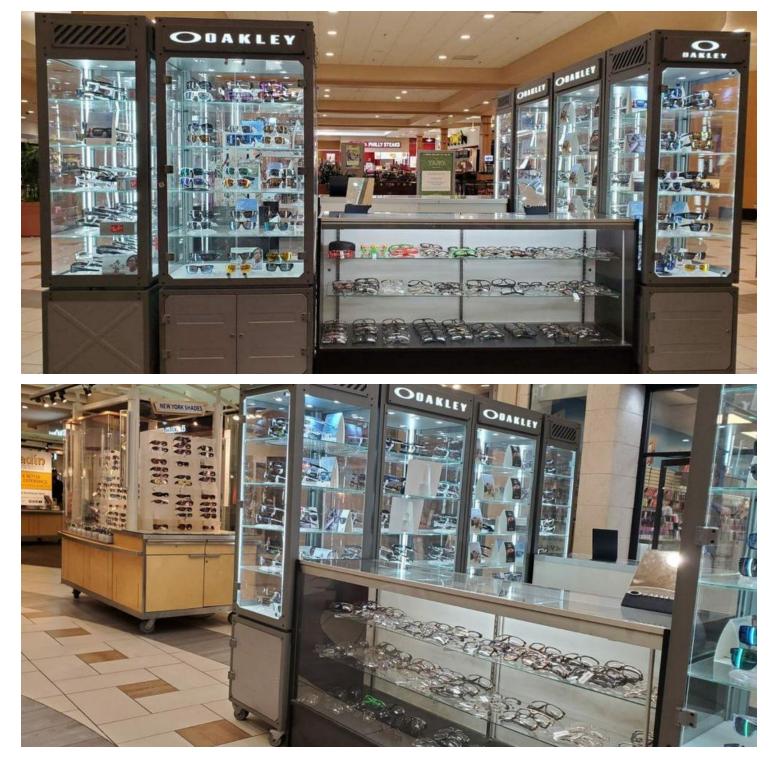

### **PROPERTY OVERVIEW**

| SALE:       | Business Only<br>Buyer to take on Lease | Cell Phone Repair Business for Sale - (4 years left on lease)<br>Includes all inventory and business.<br>Cell Phone repair bay (exclusive for mall)<br>Used Cell Phones<br>Cell phone Cases and Accessories<br>Cell Phone repair parts<br>Inventory Value ~\$80,000                             |
|-------------|-----------------------------------------|-------------------------------------------------------------------------------------------------------------------------------------------------------------------------------------------------------------------------------------------------------------------------------------------------|
| SALE PRICE: | \$70,000                                | Oakley Sunglasses Kiosk (exclusive for mall)<br>Exclusive Oakley Sales in Mall<br>Complete inventory of OAKLEY<br>Leased Kiosk Space<br>Inventory Value ~\$50,000<br>Custom T-shirt Kiosk<br>Complete inventory of T-shirts<br>All equipment<br>Leased Kiosk Space<br>Inventory Value ~\$10,000 |
| LOCATION:   | Northtown Mall                          |                                                                                                                                                                                                                                                                                                 |
|             |                                         | inventory value ~\$10,000                                                                                                                                                                                                                                                                       |