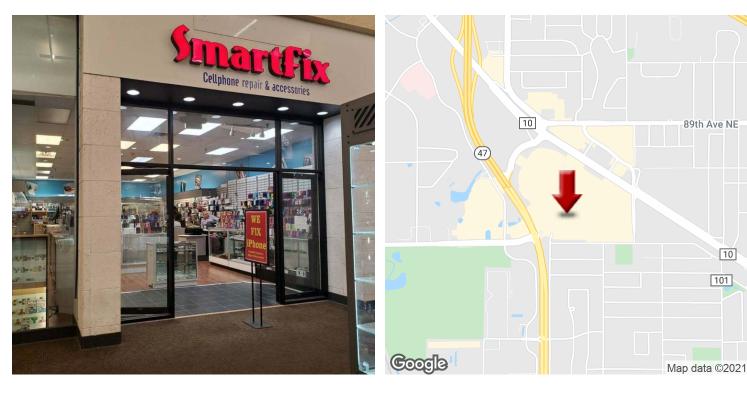

## **SMARTFIX**

89th Ave NE

10

101

**OFFERING SUMMARY** 

### **PROPERTY OVERVIEW**

| SALE:       | Business Only<br>Buyer to take on Lease | Cell Phone Repair Business for Sale - (4 years left on lease)<br>Includes all inventory and business.<br>Cell Phone repair bay (exclusive for mall)<br>Used Cell Phones<br>Cell phone Cases and Accessories<br>Cell Phone repair parts<br>Inventory Value ~\$80,000                             |
|-------------|-----------------------------------------|-------------------------------------------------------------------------------------------------------------------------------------------------------------------------------------------------------------------------------------------------------------------------------------------------|
| SALE PRICE: | \$70,000                                | Oakley Sunglasses Kiosk (exclusive for mall)<br>Exclusive Oakley Sales in Mall<br>Complete inventory of OAKLEY<br>Leased Kiosk Space<br>Inventory Value ~\$50,000<br>Custom T-shirt Kiosk<br>Complete inventory of T-shirts<br>All equipment<br>Leased Kiosk Space<br>Inventory Value ~\$10,000 |
| LOCATION:   | Northtown Mall                          |                                                                                                                                                                                                                                                                                                 |
|             |                                         | inventory value ~\$10,000                                                                                                                                                                                                                                                                       |

## **SMARTFIX**

398 Northtown Dr NE, Blaine, MN 55434

KW COMMERCIAL 14800 Galaxie Avenue South, Suite 102 Apple Valley, MN 55124