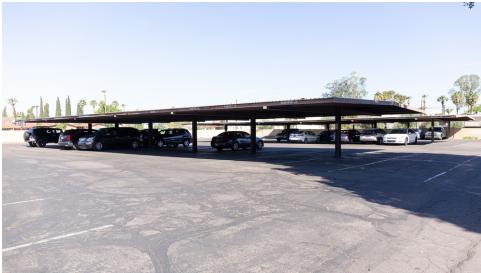

#### PROPERTY HIGHLIGHTS

- Downtown Mesa Garden Office Suites for Lease Starting at \$16.00/SF Full Service
- Common Area Restrooms
- Monument Signage and Covered Parking Available

| POPULATION                           | 1 MILE              | 3 MILES               | 5 MILES                |
|--------------------------------------|---------------------|-----------------------|------------------------|
| Total population                     | 16,672              | 157,976               | 321,807                |
| Median age                           | 31.7                | 29.5                  | 31.4                   |
| Median age (Male)                    | 30.3                | 29.0                  | 30.4                   |
| Median age (Female)                  | 34.5                | 30.3                  | 32.7                   |
|                                      |                     |                       |                        |
| HOUSEHOLDS & INCOME                  | 1 MILE              | 3 MILES               | 5 MILES                |
| HOUSEHOLDS & INCOME Total households | <b>1 MILE</b> 6,027 | <b>3 MILES</b> 56,215 | <b>5 MILES</b> 118,674 |
|                                      |                     |                       |                        |
| Total households                     | 6,027               | 56,215                | 118,674                |