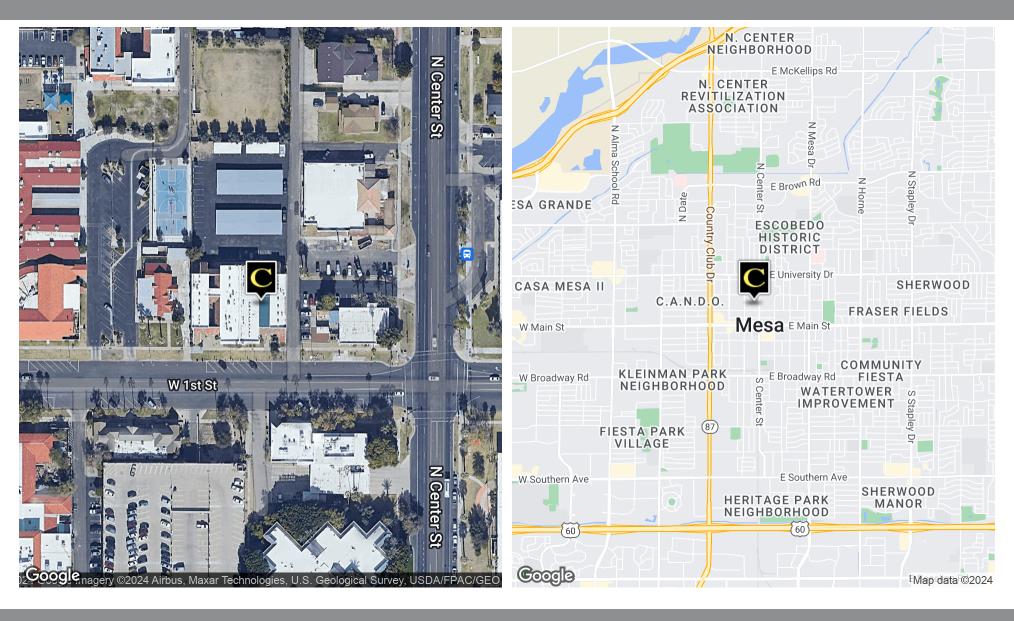

#### PROPERTY SUMMARY

Available SF:

Lot Size:

Doubling Size:

Zoning:

DC- Downtown Core District

Cross Streets:

Center & 1st St

#### **LOCATION OVERVIEW**

Located in the thriving revitalization area of Downtown Mesa. Property is within walking distance of Mesa Convention Center, Art Center, City of Mesa Offices, Chamber of Commerce, and Municipal Court. Only 2 Blocks to Light Rail Station, Main Street retail, boutiques, offices and restaurants.