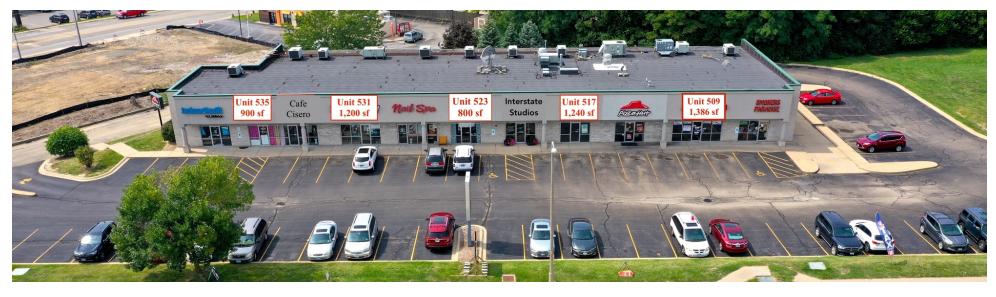

## BROKER COMMISSION

505 - 539 S. PARKWAY DRIVE, PEKIN, IL 61554

LEASE TYPE | NNN

TOTAL SPACE | 800 - 1,386 SF

LEASE TERM | Negotiable

LEASE RATE | \$13.00 SF/yr

| SUITE                | TENANT    | SIZE     | TYPE | RATE          | DESCRIPTION                         |
|----------------------|-----------|----------|------|---------------|-------------------------------------|
| 509 S. Parkway Dr.   | Available | 1,386 SF | NNN  | \$13.00 SF/yr | Open retail space with small office |
| 517 S. Parkway Drive | Available | 1,240 SF | NNN  | \$13.00 SF/yr | Lease rate is negotiable!           |
| 523 S. Parkway Dr    | Available | 800 SF   | NNN  | \$13.00 SF/yr | General office layout               |
| 531 S. Parkway Dr    | Available | 1,200 SF | NNN  | \$13.00 SF/yr | Hair Cuttery space                  |
| 535 S. Parkway Dr    | Available | 900 SF   | NNN  | \$13.00 SF/yr | Open retail space                   |

#### PROPERTY DESCRIPTION

There are several retail or office units currently available Lease at the Parkway Plaza shopping center. Units are well-suited for a variety of business types. Parkway Plaza offers ample visibility from its location off the northwest corner of S. Parkway Drive (11,400 CPD) and Court Street (21,900 CPD).

#### PROPERTY HIGHLIGHTS

- Great location with high traffic counts.
- Private restrooms within units.
- Each unit offers access to alley.

#### **OFFERING SUMMARY**

| Lease Rate:   | \$13.00 SF/yr (NNN) |
|---------------|---------------------|
| Available SF: | 800 - 1,386 SF      |

| SPACES               | LEASE RATE    | SPACE SIZE |
|----------------------|---------------|------------|
| 509 S. Parkway Dr.   | \$13.00 SF/yr | 1,386 SF   |
| 517 S. Parkway Drive | \$13.00 SF/yr | 1,240 SF   |
| 523 S. Parkway Dr    | \$13.00 SF/yr | 800 SF     |
| 531 S. Parkway Dr    | \$13.00 SF/yr | 1,200 SF   |
| 535 S. Parkway Dr    | \$13.00 SF/yr | 900 SF     |