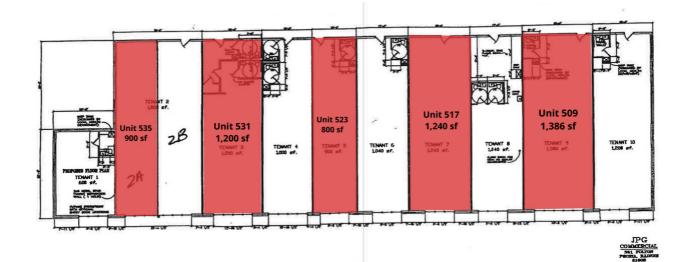

## BROKER COMMISSION

505 - 539 S. PARKWAY DRIVE, PEKIN, IL 61554

LEASE TYPE | NNN

TOTAL SPACE | 800 - 1,386 SF

LEASE TERM | Negotiable

LEASE RATE | \$13.00 SF/yr

| SUITE                | TENANT    | SIZE     | TYPE | RATE          | DESCRIPTION                         |
|----------------------|-----------|----------|------|---------------|-------------------------------------|
| 509 S. Parkway Dr.   | Available | 1,386 SF | NNN  | \$13.00 SF/yr | Open retail space with small office |
| 517 S. Parkway Drive | Available | 1,240 SF | NNN  | \$13.00 SF/yr | Lease rate is negotiable!           |
| 523 S. Parkway Dr    | Available | 800 SF   | NNN  | \$13.00 SF/yr | General office layout               |
| 531 S. Parkway Dr    | Available | 1,200 SF | NNN  | \$13.00 SF/yr | Hair Cuttery space                  |
| 535 S. Parkway Dr    | Available | 900 SF   | NNN  | \$13.00 SF/yr | Open retail space                   |

#### **OFFERING SUMMARY**

| Lease Rate:   | \$13.00 SF/yr (NNN) |
|---------------|---------------------|
| Available SF: | 800 - 1,386 SF      |

| SPACES               | LEASE RATE    | SPACE SIZE |
|----------------------|---------------|------------|
| 509 S. Parkway Dr.   | \$13.00 SF/yr | 1,386 SF   |
| 517 S. Parkway Drive | \$13.00 SF/yr | 1,240 SF   |
| 523 S. Parkway Dr    | \$13.00 SF/yr | 800 SF     |
| 531 S. Parkway Dr    | \$13.00 SF/yr | 1,200 SF   |
| 535 S. Parkway Dr    | \$13.00 SF/yr | 900 SF     |