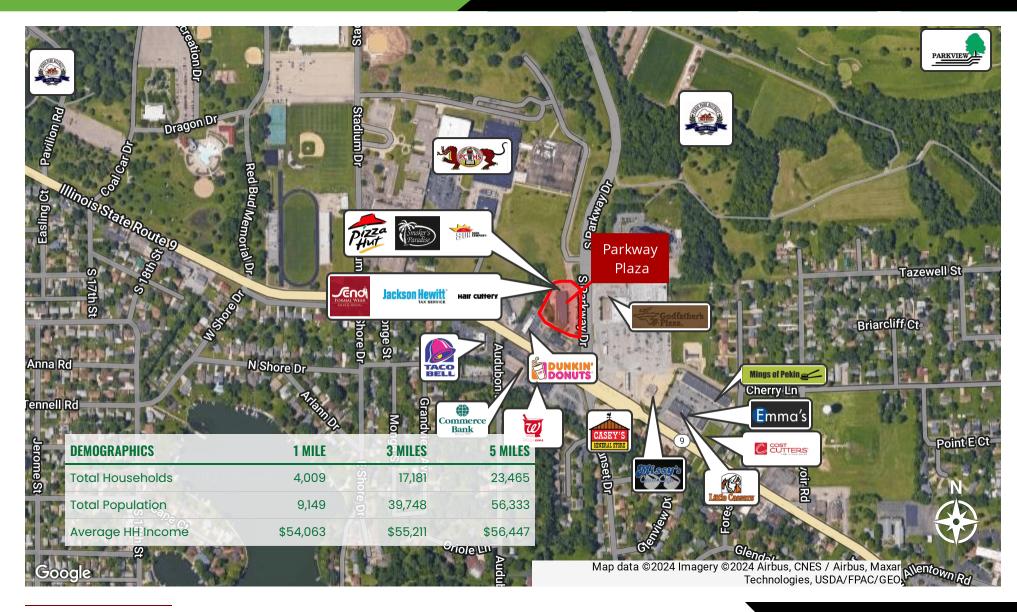

#### PROPERTY DESCRIPTION

There are several retail or office units currently available Lease at the Parkway Plaza shopping center. Units are well-suited for a variety of business types. Parkway Plaza offers ample visibility from its location off the northwest corner of S. Parkway Drive (11,400 CPD) and Court Street (21,900 CPD).

#### PROPERTY HIGHLIGHTS

- Great location with high traffic counts.
- Private restrooms within units.
- Each unit offers access to alley.