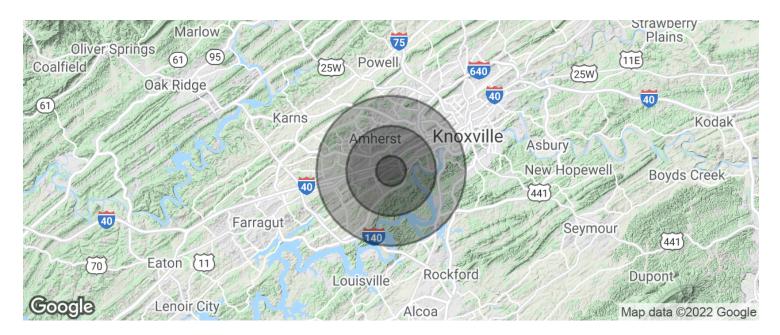

| POPULATION          | 1 MILE    | 3 MILES   | 5 MILES   |
|---------------------|-----------|-----------|-----------|
| Total population    | 5,447     | 46,409    | 122,256   |
| Median age          | 37.2      | 35.2      | 35.2      |
| Median age (Male)   | 39.2      | 34.5      | 34.4      |
| Median age (Female) | 37.5      | 36.4      | 36.1      |
| HOUSEHOLDS & INCOME | 1 MILE    | 3 MILES   | 5 MILES   |
| Total households    | 2,610     | 21,483    | 54,328    |
| # of persons per HH | 2.1       | 2.2       | 2.3       |
| Average HH income   | \$88,923  | \$75,613  | \$72,885  |
| Average house value | \$375,541 | \$222,709 | \$190,484 |