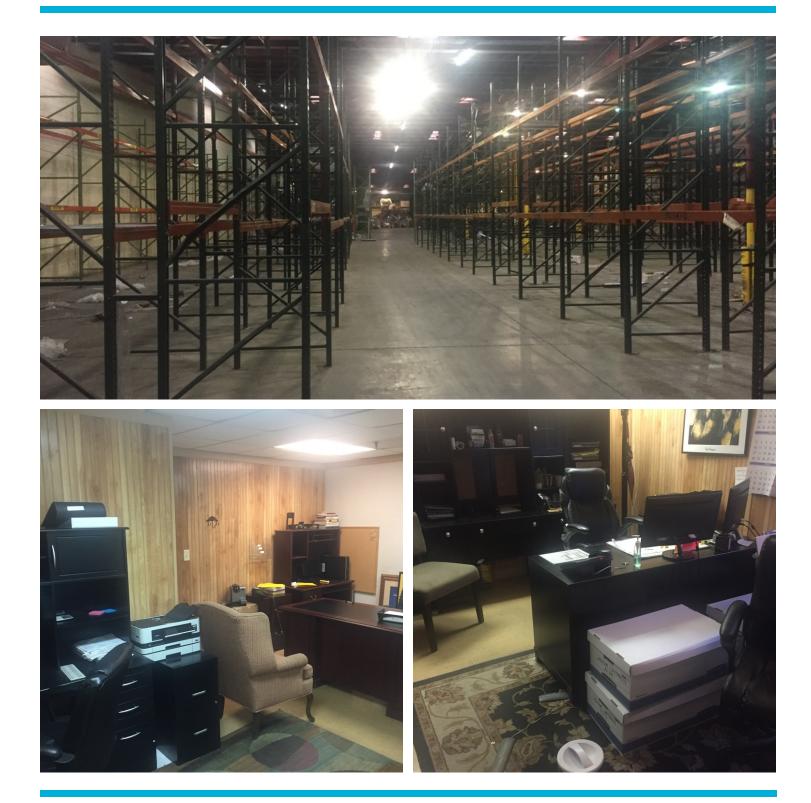

### **PROPERTY OVERVIEW**

36,000 SF warehouse with seven offices, conference room, computer room, and employee break room, Rail access is available with one dock door (10 x 10) and one drive in door. (14' hi x 16') Warehouse includes a 3,000 SF basement with conveyor for additional storage. Office space is 3,500 sf. Column spacing is 50' X 25' and 26 ' peak height. Available May 2019.

### **BUILDING INFORMATION**

| Building Size               | 36,000 SF  |
|-----------------------------|------------|
| Tenancy                     | Single     |
| Number Of Grade Level Doors | 1          |
| Number Of Dock High Doors   | 1          |
| Crane Description           | n/a        |
| Ceiling Height              | 12 - 26 ft |
| Office Space                | 3500       |
| Number Of Floors            | 1          |
| Year Built                  | 1974       |
| Gross Leasable Area         | 36,000 SF  |
| Load Factor                 | no         |
| Free Standing               | Yes        |
|                             |            |