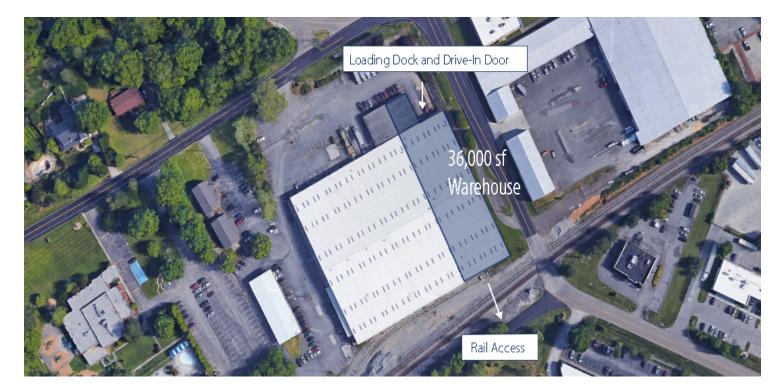

### **PROPERTY OVERVIEW**

36,000 SF warehouse with seven offices, conference room, computer room, and employee break room, Rail access is available with one dock door (10 x 10) and one drive in door. (14' hi x 16') Warehouse includes a 3,000 SF basement with conveyor for additional storage. Office space is 3,500 sf. Column spacing is 50' X 25' and 26 ' peak height. Available May 2019.

| <b>PARKING &amp; TRANSPORTATION</b> |         |
|-------------------------------------|---------|
| Street Parking                      | Yes     |
| Parking Type                        | Surface |
| Rail Access                         | Yes     |
|                                     |         |