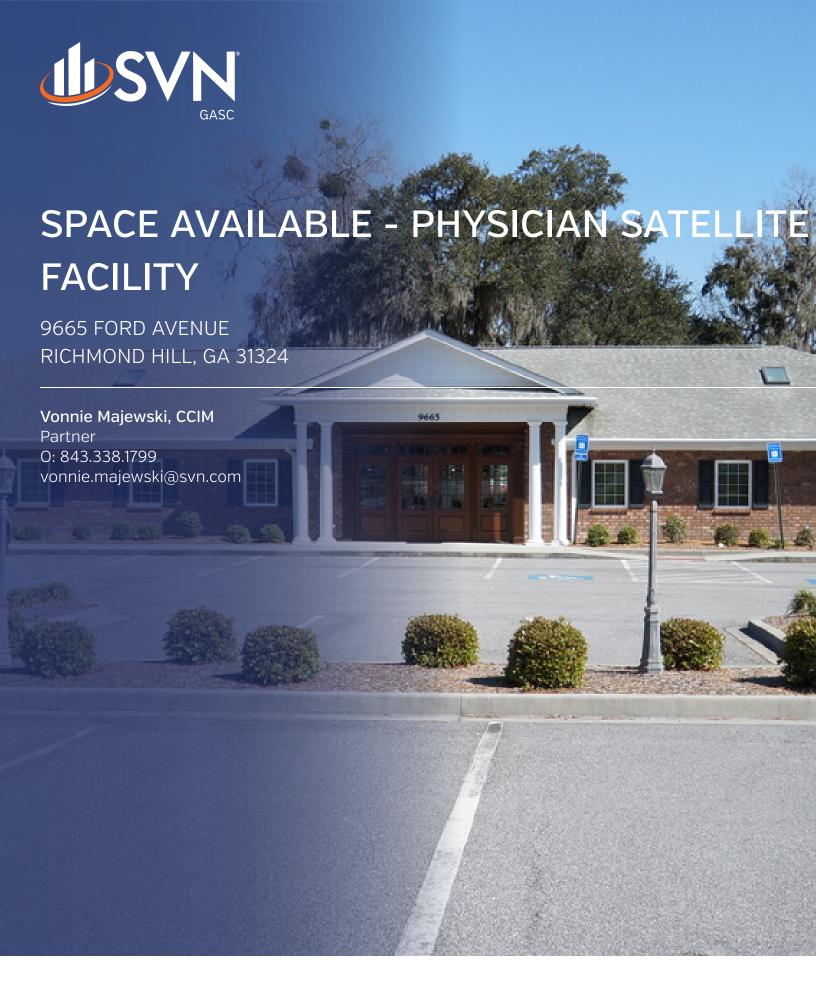

#### PROPERTY OVERVIEW

Beautifully appointed medical office space within the prominent Georgia Skin and Cancer facility. The space consists of three exam rooms with exam tables in place. There is a large shared reception and waiting area as well as a shared work room / nurses station and kitchen. This cheerful space has a lot of natural light, a very large parking field in front and additional parking and access in the rear. Spaces are ideal for physicians looking to secure a satellite facility for one or more days per week. Pylon signage is negotiable.

#### **LOCATION OVERVIEW**

Located on Ford Avenue at Highway 17, in front of the Shops of Richmond Hill and across the road from the Post Office. This is located at the center of Richmond Hills commercial district. The property is surrounded by commercial and residential developments. Easy access from I-95 and 17.

#### PROPERTY HIGHLIGHTS

- Beautifully Appointed Medical Space
- · Ideal for Physicians Seeking Satellite Office
- Great Parking
- Exceptional Visibility
- Pylon Signage Negotiable