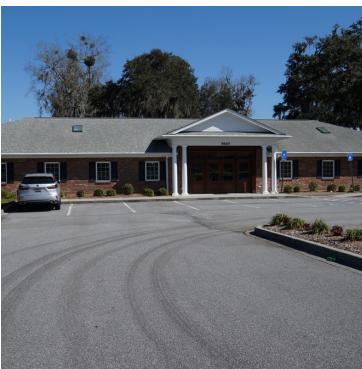

#### PROPERTY OVERVIEW

Beautifully appointed medical office space within the prominent Georgia Skin and Cancer facility. The space consists of three exam rooms with exam tables in place. There is a large shared reception and waiting area as well as a shared work room / nurses station and kitchen. This cheerful space has a lot of natural light, a very large parking field in front and additional parking and access in the rear. Spaces are ideal for physicians looking to secure a satellite facility for one or more days per week. Pylon signage is negotiable.

#### **LOCATION OVERVIEW**

Located on Ford Avenue at Highway 17, in front of the Shops of Richmond Hill and across the road from the Post Office. This is located at the center of Richmond Hills commercial district. The property is surrounded by commercial and residential developments. Easy access from I-95 and 17.

#### PROPERTY HIGHLIGHTS

- Beautifully Appointed Medical Space
- · Ideal for Physicians Seeking Satellite Office
- Great Parking
- Exceptional Visibility
- Pylon Signage Negotiable