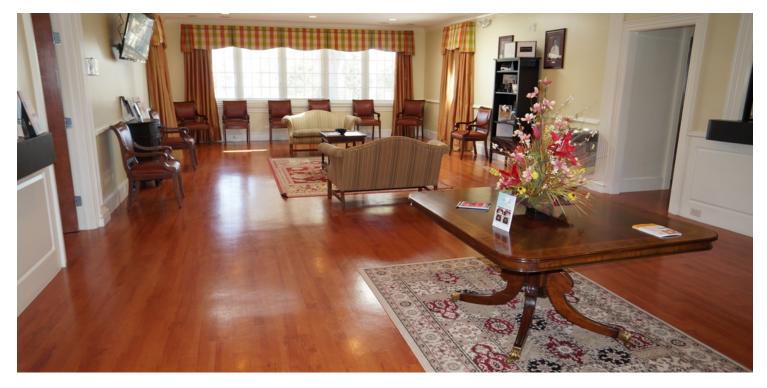

# Additional Photos

#### PROPERTY OVERVIEW

Beautifully appointed medical office space within the prominent Georgia Skin and Cancer facility. The space consists of three exam rooms with exam tables in place. There is a large shared reception and waiting area as well as a shared work room / nurses station and kitchen. This cheerful space has a lot of natural light, a very large parking field in front and additional parking and access in the rear. Spaces are ideal for physicians looking to secure a satellite facility for one or more days per week. Pylon signage is negotiable.