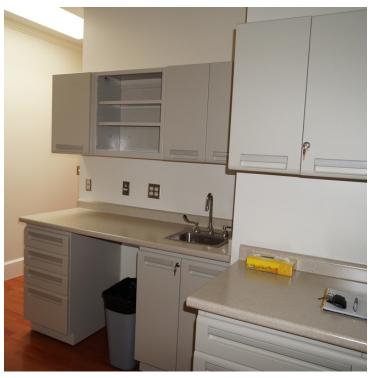

#### PROPERTY OVERVIEW

Beautifully appointed medical office space within the prominent Georgia Skin and Cancer facility. The space consists of three exam rooms with exam tables in place. There is a large shared reception and waiting area as well as a shared work room / nurses station and kitchen. This cheerful space has a lot of natural light, a very large parking field in front and additional parking and access in the rear. Spaces are ideal for physicians looking to secure a satellite facility for one or more days per week. Pylon signage is negotiable.