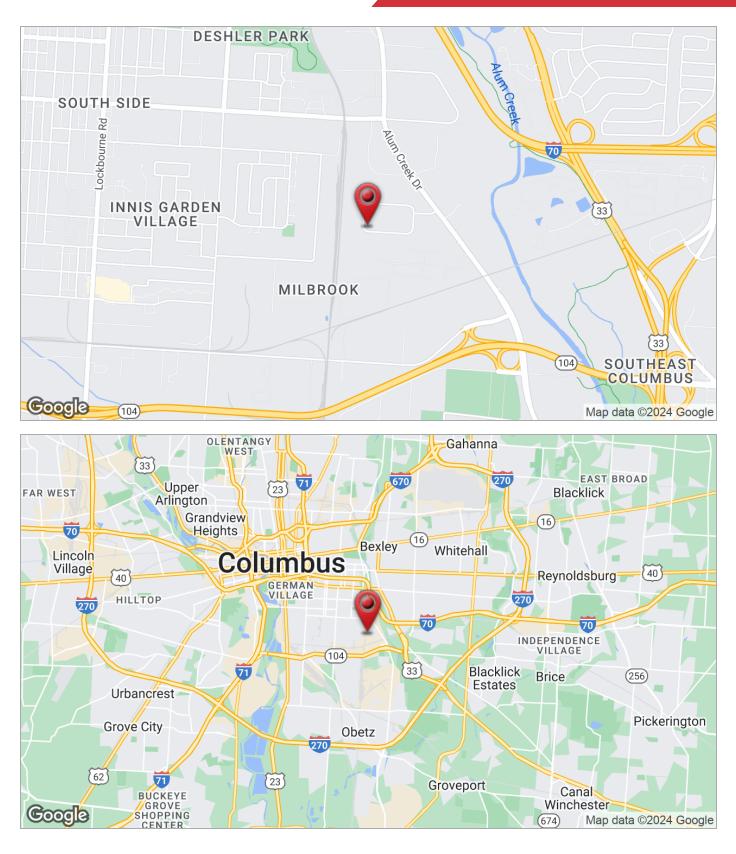

### Southeast Industrial Park

1946 Camaro Avenue, Columbus, Ohio 43207

1946 Camaro Avenue