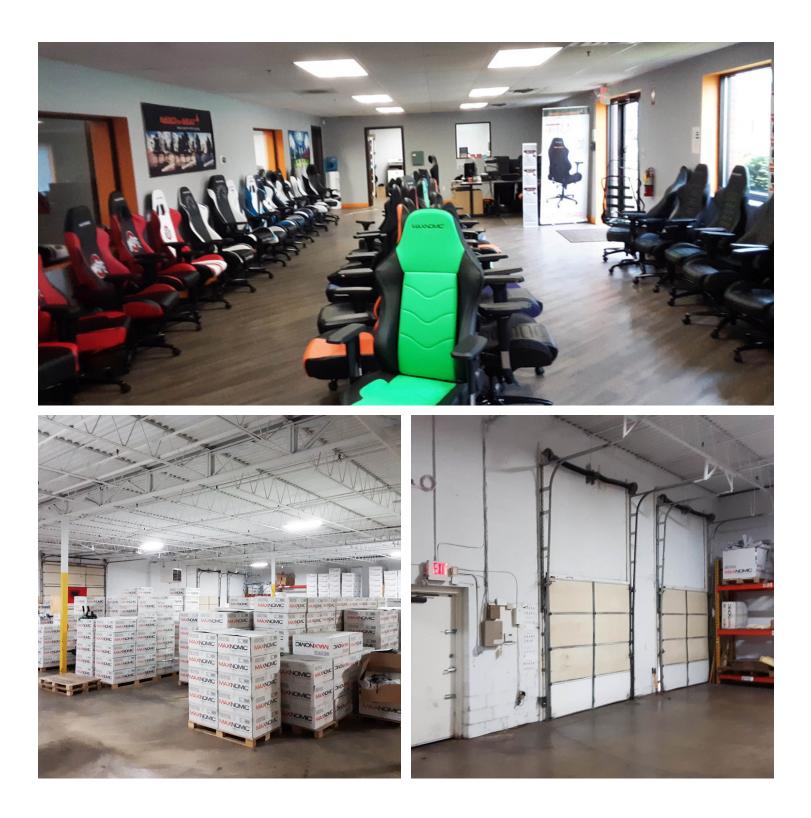

### **Property Features**

- 16,090 SF Freestanding industrial building available
- Located within the Southeast Industrial Park
- 1 Drive-in (12' x 14) | 2 Docks
- 15' Ceiling
- Sprinklered building
- Open Showroom
- Zoned M Manufacturing
- Convenient access to I-70
- Confidential Listing
- Do Not Disturb Employees