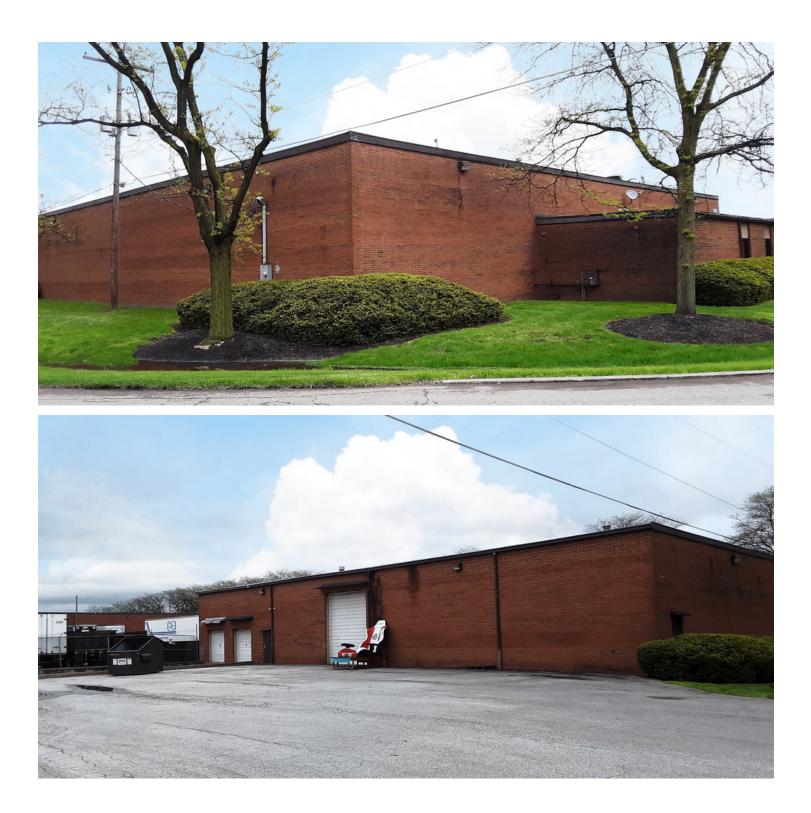

### **Property Features**

- 16,090 SF Freestanding industrial building available
- Located within the Southeast Industrial Park
- 1 Drive-in (12' x 14) | 2 Docks
- 15' Ceiling
- Sprinklered building
- Open Showroom
- Zoned M Manufacturing
- Convenient access to I-70
- Confidential Listing
- Do Not Disturb Employees