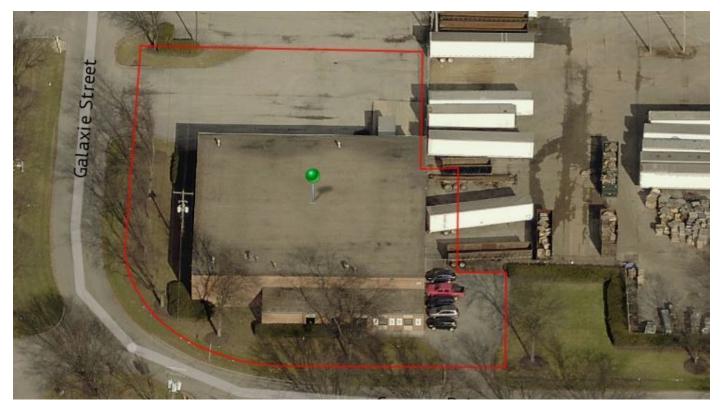

### **Property Features**

- 16,090 SF Freestanding industrial building available
- Located within the Southeast Industrial Park
- 1 Drive-in (12' x 14) | 2 Docks
- 15' Ceiling
- Sprinklered building
- Open Showroom
- Zoned M Manufacturing
- Convenient access to I-70
- Confidential Listing
- Do Not Disturb Employees