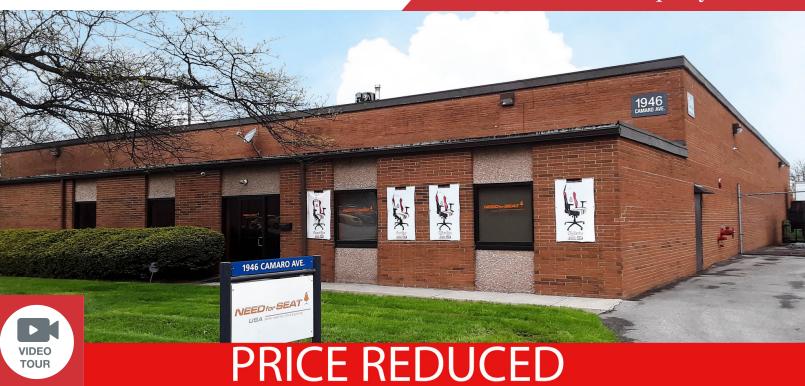

# **N**Ohio Equities

**For Sale** 16,090 SF Industrial Property

### Southeast Industrial Park

1946 Camaro Avenue, Columbus, Ohio 43207

### **Property Features**

- 16,090 SF Freestanding industrial building available
- Located within the Southeast Industrial Park
- 1 Drive-in (12' x 14) | 2 Docks
- 15' Ceiling
- Sprinklered building
- Open Showroom
- Zoned M Manufacturing
- Convenient access to I-70
- Confidential Listing
- Do Not Disturb Employees

### Sale Price: \$875,000

For more information:

Mike Semon 614 629 5217 • msemon@ohioequities.com

Dan Sheeran, Jr. 614 629 5228 • djsheeran@ohioequities.com