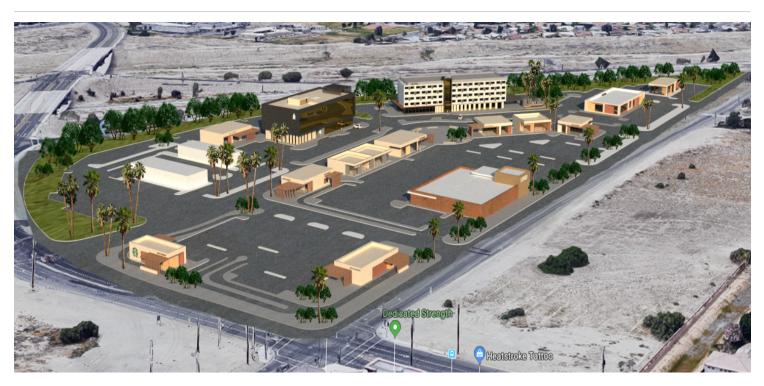

#### **PROPERTY DESCRIPTION**

Golf Center Village is a mixed-use development located off the 10 freeway in Indio, CA. The development is set to include over 190,000 square feet of retail space! The site plan has recently been redesigned to accommodate a few key drive-thru pads for anchor tenants. Pads for hotel, retail, office, and drive-thru are available for lease and may be available for sale for the right use/buyer.

#### **PROPERTY HIGHLIGHTS**

- Large lot just off the I-10
- Numerous approved pads available for lease and ready for construction
- Lease terms flexible including shell, build-to-suit, or ground lease
- Project includes a residential 8-building apartment pad
- Current anchor tenants include Arco, AM/PM, Chelo's Burgers, and gogo express car wash.