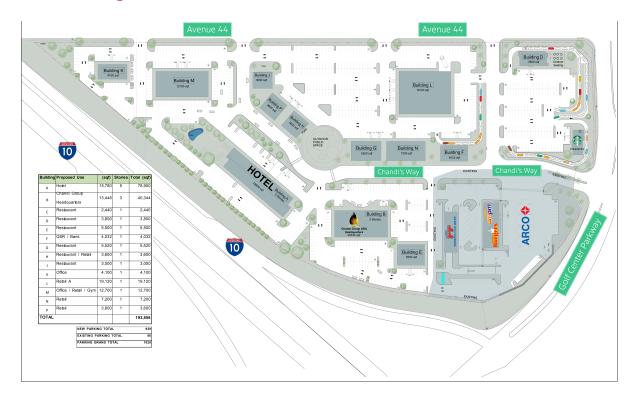

#### **PROPERTY DESCRIPTION**

Golf Center Village is a mixed-use development located off the 10 freeway in Indio, CA. The development is set to include over 190,000 square feet of retail space! The site plan has recently been redesigned to accommodate a few key drive-thru pads for anchor tenants. Pads for hotel, retail, office, and drive-thru are available for lease and may be available for sale for the right use/buyer.

#### **PROPERTY HIGHLIGHTS**

- Large lot just off the I-10
- Numerous approved pads available for lease and ready for construction
- Lease terms flexible including shell, build-to-suit, or ground lease
- Project includes a residential 8-building apartment pad
- Current anchor tenants include Arco, AM/PM, Chelo's Burgers, and gogo express car wash.

### JASON KEYZ

**LEASE TYPE** | Variable **TOTAL SPACE** | 3,000 - 78,900 SF **LEASE TERM** | Negotiable **LEASE RATE** | Negotiable

| SUITE      | TENANT    | SIZE (SF) | LEASE TYPE | LEASE RATE | DESCRIPTION                                      |
|------------|-----------|-----------|------------|------------|--------------------------------------------------|
| Building A | Available | 78,900 SF | Variable   | Negotiable | This is perfect 5 stories hotel building         |
| Building E | Available | 5,500 SF  | Variable   | Negotiable | This space can be used as an office building.    |
| Building F | Available | 4,032 SF  | Variable   | Negotiable | This space is perfect for a QSR/Drive Thru       |
| Building G | Available | 5,520 SF  | Variable   | Negotiable | This space can be for a QSR or Retail            |
| Building H | Available | 3,600 SF  | Variable   | Negotiable | This space can be for a QSR or Retail            |
| Building J | Available | 3,000 SF  | Variable   | Negotiable | This space can be for a QSR or Retail            |
| Building K | Available | 4,100 SF  | Variable   | Negotiable | This space can be for a QSR or Retail            |
| Building L | Available | 19,120 SF | Variable   | Negotiable | This space can be for a restaurant/bar or Retail |
| Building M | Available | 12,700 SF | Variable   | Negotiable | This space can be for a restaurant/bar or Retail |
| Building N | Available | 7,200 SF  | Variable   | Negotiable | This space can be for a QSR or Retail            |
| Building P | Available | 3,600 SF  | Variable   | Negotiable | This space can be for a QSR or Retail            |