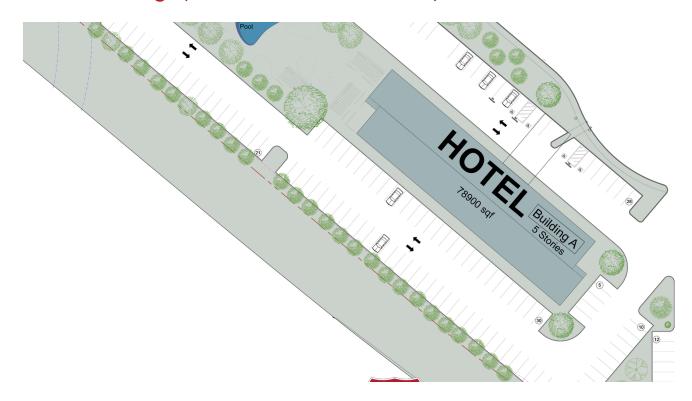

### JASON KEYZ

**LEASE TYPE** | Variable **TOTAL SPACE** | 3,000 - 78,900 SF **LEASE TERM** | Negotiable **LEASE RATE** | Negotiable

| SUITE      | TENANT    | SIZE (SF) | LEASE TYPE | LEASE RATE | DESCRIPTION                                      |
|------------|-----------|-----------|------------|------------|--------------------------------------------------|
| Building A | Available | 78,900 SF | Variable   | Negotiable | This is perfect 5 stories hotel building         |
| Building E | Available | 5,500 SF  | Variable   | Negotiable | This space can be used as an office building.    |
| Building F | Available | 4,032 SF  | Variable   | Negotiable | This space is perfect for a QSR/Drive Thru       |
| Building G | Available | 5,520 SF  | Variable   | Negotiable | This space can be for a QSR or Retail            |
| Building H | Available | 3,600 SF  | Variable   | Negotiable | This space can be for a QSR or Retail            |
| Building J | Available | 3,000 SF  | Variable   | Negotiable | This space can be for a QSR or Retail            |
| Building K | Available | 4,100 SF  | Variable   | Negotiable | This space can be for a QSR or Retail            |
| Building L | Available | 19,120 SF | Variable   | Negotiable | This space can be for a restaurant/bar or Retail |
| Building M | Available | 12,700 SF | Variable   | Negotiable | This space can be for a restaurant/bar or Retail |
| Building N | Available | 7,200 SF  | Variable   | Negotiable | This space can be for a QSR or Retail            |
| Building P | Available | 3,600 SF  | Variable   | Negotiable | This space can be for a QSR or Retail            |