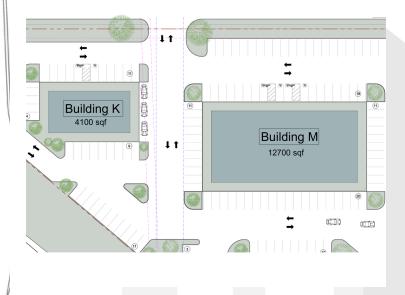

### JASON KEYZ

**LEASE TYPE** | Variable **TOTAL SPACE** | 3,000 - 78,900 SF **LEASE TERM** | Negotiable **LEASE RATE** | Negotiable

| SUITE      | TENANT    | SIZE (SF) | LEASE TYPE | LEASE RATE | DESCRIPTION                                      |
|------------|-----------|-----------|------------|------------|--------------------------------------------------|
| Building A | Available | 78,900 SF | Variable   | Negotiable | This is perfect 5 stories hotel building         |
| Building E | Available | 5,500 SF  | Variable   | Negotiable | This space can be used as an office building.    |
| Building F | Available | 4,032 SF  | Variable   | Negotiable | This space is perfect for a QSR/Drive Thru       |
| Building G | Available | 5,520 SF  | Variable   | Negotiable | This space can be for a QSR or Retail            |
| Building H | Available | 3,600 SF  | Variable   | Negotiable | This space can be for a QSR or Retail            |
| Building J | Available | 3,000 SF  | Variable   | Negotiable | This space can be for a QSR or Retail            |
| Building K | Available | 4,100 SF  | Variable   | Negotiable | This space can be for a QSR or Retail            |
| Building L | Available | 19,120 SF | Variable   | Negotiable | This space can be for a restaurant/bar or Retail |
| Building M | Available | 12,700 SF | Variable   | Negotiable | This space can be for a restaurant/bar or Retail |
| Building N | Available | 7,200 SF  | Variable   | Negotiable | This space can be for a QSR or Retail            |
| Building P | Available | 3,600 SF  | Variable   | Negotiable | This space can be for a QSR or Retail            |