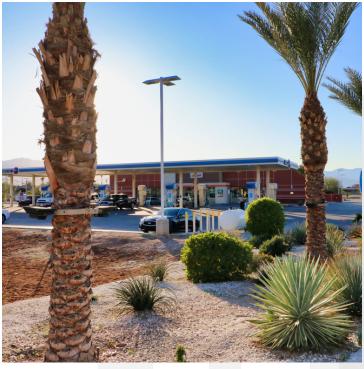

#### **PROPERTY DESCRIPTION**

Golf Center Village is a mixed-use development located off the 10 freeway in Indio, CA. The development is set to include over 190,000 square feet of retail space! The site plan has recently been redesigned to accommodate a few key drive-thru pads for anchor tenants. Pads for hotel, retail, office, and drive-thru are available for lease and may be available for sale for the right use/buyer.

#### **PROPERTY HIGHLIGHTS**

- Large lot just off the I-10
- Numerous approved pads available for lease and ready for construction
- Lease terms flexible including shell, build-to-suit, or ground lease
- Project includes a residential 8-building apartment pad
- Current anchor tenants include Arco, AM/PM, Chelo's Burgers, and gogo express car wash.