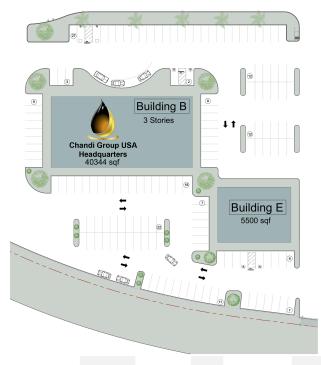

### JASON KEYZ

**LEASE TYPE** | Variable **TOTAL SPACE** | 3,000 - 78,900 SF **LEASE TERM** | Negotiable **LEASE RATE** | Negotiable

| SUITE      | TENANT    | SIZE (SF) | LEASE TYPE | LEASE RATE | DESCRIPTION                                      |
|------------|-----------|-----------|------------|------------|--------------------------------------------------|
| Building A | Available | 78,900 SF | Variable   | Negotiable | This is perfect 5 stories hotel building         |
| Building E | Available | 5,500 SF  | Variable   | Negotiable | This space can be used as an office building.    |
| Building F | Available | 4,032 SF  | Variable   | Negotiable | This space is perfect for a QSR/Drive Thru       |
| Building G | Available | 5,520 SF  | Variable   | Negotiable | This space can be for a QSR or Retail            |
| Building H | Available | 3,600 SF  | Variable   | Negotiable | This space can be for a QSR or Retail            |
| Building J | Available | 3,000 SF  | Variable   | Negotiable | This space can be for a QSR or Retail            |
| Building K | Available | 4,100 SF  | Variable   | Negotiable | This space can be for a QSR or Retail            |
| Building L | Available | 19,120 SF | Variable   | Negotiable | This space can be for a restaurant/bar or Retail |
| Building M | Available | 12,700 SF | Variable   | Negotiable | This space can be for a restaurant/bar or Retail |
| Building N | Available | 7,200 SF  | Variable   | Negotiable | This space can be for a QSR or Retail            |
| Building P | Available | 3,600 SF  | Variable   | Negotiable | This space can be for a QSR or Retail            |