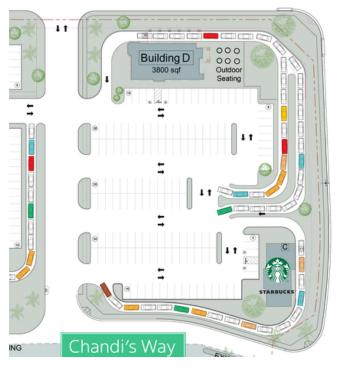

### JASON KEYZ

**LEASE TYPE** | Variable **TOTAL SPACE** | 3,000 - 78,900 SF **LEASE TERM** | Negotiable **LEASE RATE** | Negotiable

| SUITE      | TENANT    | SIZE (SF) | LEASE TYPE | LEASE RATE | DESCRIPTION                                      |
|------------|-----------|-----------|------------|------------|--------------------------------------------------|
| Building A | Available | 78,900 SF | Variable   | Negotiable | This is perfect 5 stories hotel building         |
| Building E | Available | 5,500 SF  | Variable   | Negotiable | This space can be used as an office building.    |
| Building F | Available | 4,032 SF  | Variable   | Negotiable | This space is perfect for a QSR/Drive Thru       |
| Building G | Available | 5,520 SF  | Variable   | Negotiable | This space can be for a QSR or Retail            |
| Building H | Available | 3,600 SF  | Variable   | Negotiable | This space can be for a QSR or Retail            |
| Building J | Available | 3,000 SF  | Variable   | Negotiable | This space can be for a QSR or Retail            |
| Building K | Available | 4,100 SF  | Variable   | Negotiable | This space can be for a QSR or Retail            |
| Building L | Available | 19,120 SF | Variable   | Negotiable | This space can be for a restaurant/bar or Retail |
| Building M | Available | 12,700 SF | Variable   | Negotiable | This space can be for a restaurant/bar or Retail |
| Building N | Available | 7,200 SF  | Variable   | Negotiable | This space can be for a QSR or Retail            |
| Building P | Available | 3,600 SF  | Variable   | Negotiable | This space can be for a QSR or Retail            |