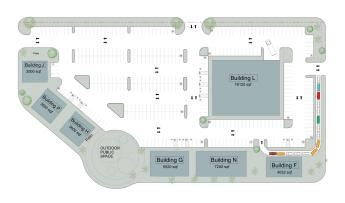

### JASON KEYZ

**LEASE TYPE** | Variable **TOTAL SPACE** | 3,000 - 78,900 SF **LEASE TERM** | Negotiable **LEASE RATE** | Negotiable

| SUITE      | TENANT    | SIZE (SF) | LEASE TYPE | LEASE RATE | DESCRIPTION                                      |
|------------|-----------|-----------|------------|------------|--------------------------------------------------|
| Building A | Available | 78,900 SF | Variable   | Negotiable | This is perfect 5 stories hotel building         |
| Building E | Available | 5,500 SF  | Variable   | Negotiable | This space can be used as an office building.    |
| Building F | Available | 4,032 SF  | Variable   | Negotiable | This space is perfect for a QSR/Drive Thru       |
| Building G | Available | 5,520 SF  | Variable   | Negotiable | This space can be for a QSR or Retail            |
| Building H | Available | 3,600 SF  | Variable   | Negotiable | This space can be for a QSR or Retail            |
| Building J | Available | 3,000 SF  | Variable   | Negotiable | This space can be for a QSR or Retail            |
| Building K | Available | 4,100 SF  | Variable   | Negotiable | This space can be for a QSR or Retail            |
| Building L | Available | 19,120 SF | Variable   | Negotiable | This space can be for a restaurant/bar or Retail |
| Building M | Available | 12,700 SF | Variable   | Negotiable | This space can be for a restaurant/bar or Retail |
| Building N | Available | 7,200 SF  | Variable   | Negotiable | This space can be for a QSR or Retail            |
| Building P | Available | 3,600 SF  | Variable   | Negotiable | This space can be for a QSR or Retail            |