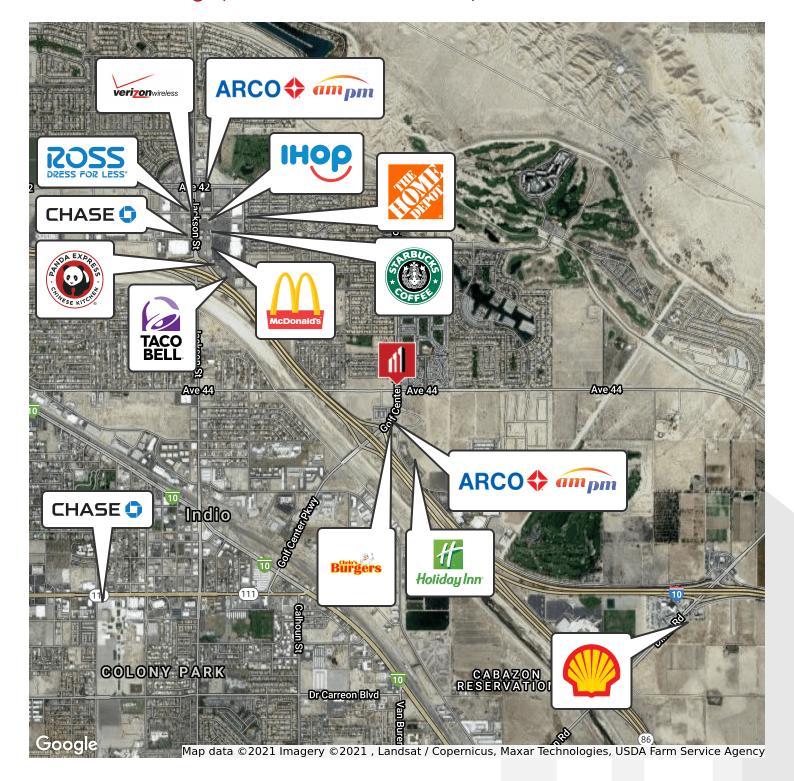

#### **PROPERTY HIGHLIGHTS**

- Large lot just off the I-10
- Numerous approved pads available for lease and ready for construction
- Lease terms flexible including shell, build-to-suit, or ground lease
- Project includes a residential 8-building apartment pad
- Current anchor tenants include Arco, AM/PM, Chelo's Burgers, and gogo express car wash.