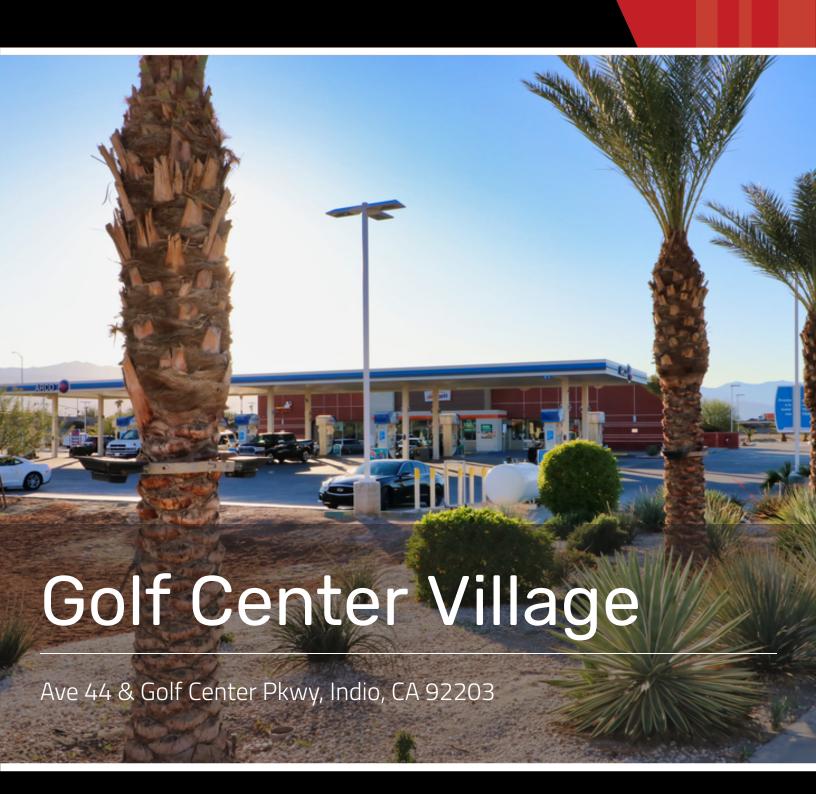

#### **PROPERTY DESCRIPTION**

Golf Center Village is a mixed-use development located off the 10 freeway in Indio, CA. The development is set to include over 190,000 square feet of retail space! The site plan has recently been redesigned to accommodate a few key drive-thru pads for anchor tenants. Pads for hotel, retail, office, and drive-thru are available for lease and may be available for sale for the right use/buyer.

## Golf Center Village | Ave 44 & Golf Center Pkwy Indio, CA 92203

| POPULATION                            | 1 MILE             | 5 MILES               | 10 MILES               |
|---------------------------------------|--------------------|-----------------------|------------------------|
| Total population                      | 4,927              | 130,090               | 217,779                |
| Median age                            | 30.9               | 29.8                  | 35.6                   |
| Median age (Male)                     | 32.2               | 29.0                  | 34.8                   |
| Median age (Female)                   | 30.4               | 30.2                  | 36.2                   |
|                                       |                    |                       |                        |
| HOUSEHOLDS & INCOME                   | 1MILE              | 5 MILES               | 10 MILES               |
| HOUSEHOLDS & INCOME  Total households | <b>1MILE</b> 1,394 | <b>5 MILES</b> 37,249 | <b>10 MILES</b> 72,357 |
|                                       |                    |                       |                        |
| Total households                      | 1,394              | 37,249                | 72,357                 |
| Total households # of persons per HH  | 1,394<br>3.5       | 37,249<br>3.5         | 72,357<br>3.0          |