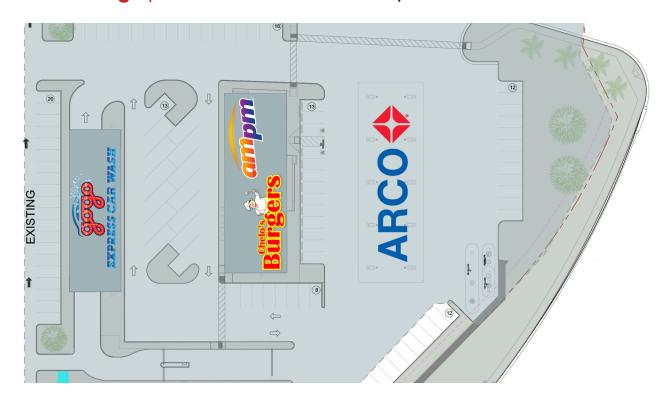

#### **PROPERTY HIGHLIGHTS**

- Large lot just off the I-10
- Numerous approved pads available for lease and ready for construction
- Lease terms flexible including shell, build-to-suit, or ground lease
- Project includes a residential 8-building apartment pad
- Current anchor tenants include Arco, AM/PM, Chelo's Burgers, and gogo express car wash.