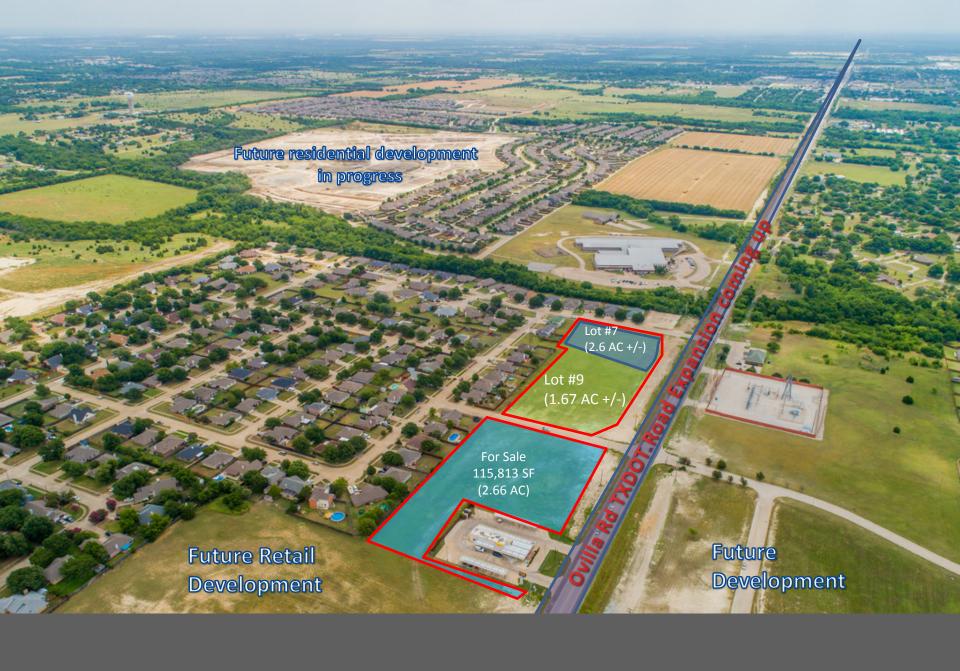

## **Property Overview**

Exclusive opportunity for Retail Development in E Ovilla Rd Ideal for standalone retail, Multi-Tenant Retail Centers, etc.

Parcel's can be subdivided.

This area is ripe for development opportunities!

## **Property Details**

- · High retail demand
- Minutes from I-35
- Upside potential
- Can sell individual parcels 1.3 1.6 AC +/-(call broker for pricing)
- Can sell both sites of 2.66 Ac and 4.27 Ac
- Projected Growth of 13.39% from 2018 -2023 (Costar) within 1 Mile
- Median Household Income \$92,769 within 1 Mile (Costar)

### **Market Overview**

- Coming soon E Ovilla Road expansion (TXDOT) which will benefit the future development of surrounding areas.
- The city of Glen Heights is open for business and is seeking to identify partnership opportunities for strategic development projects!