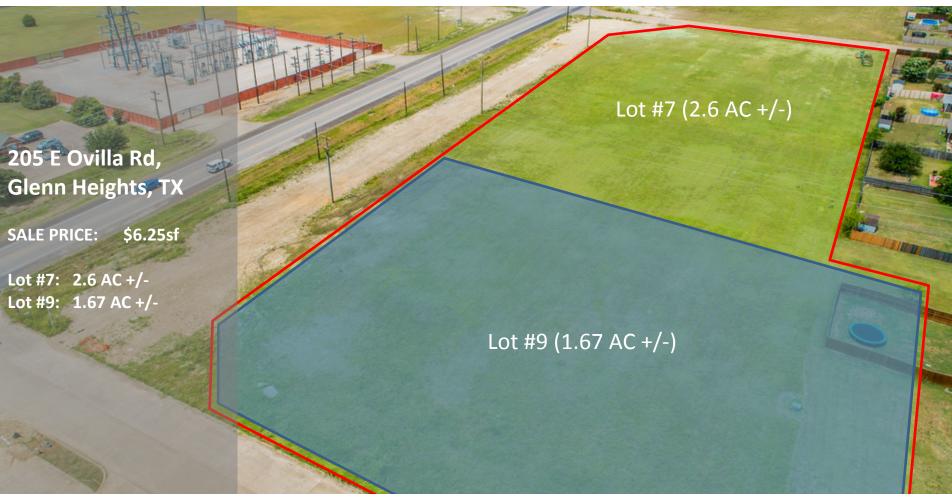

## **Property Overview**

Exclusive opportunity for Retail Development in E Ovilla Rd Ideal for standalone retail, Multi-Tenant Retail Centers, etc.

Parcel's can be subdivided.

This area is ripe for development opportunities!

## **Property Details**

- · High retail demand
- Minutes from I-35
- Upside potential
- Can sell individual parcels 1.3 1.6 AC +/-(call broker for pricing)
- Can sell both sites of 2.66 Ac and 4.27 Ac
- Projected Growth of 13.39% from 2018 -2023 (Costar) within 1 Mile
- Median Household Income \$92,769 within 1 Mile (Costar)