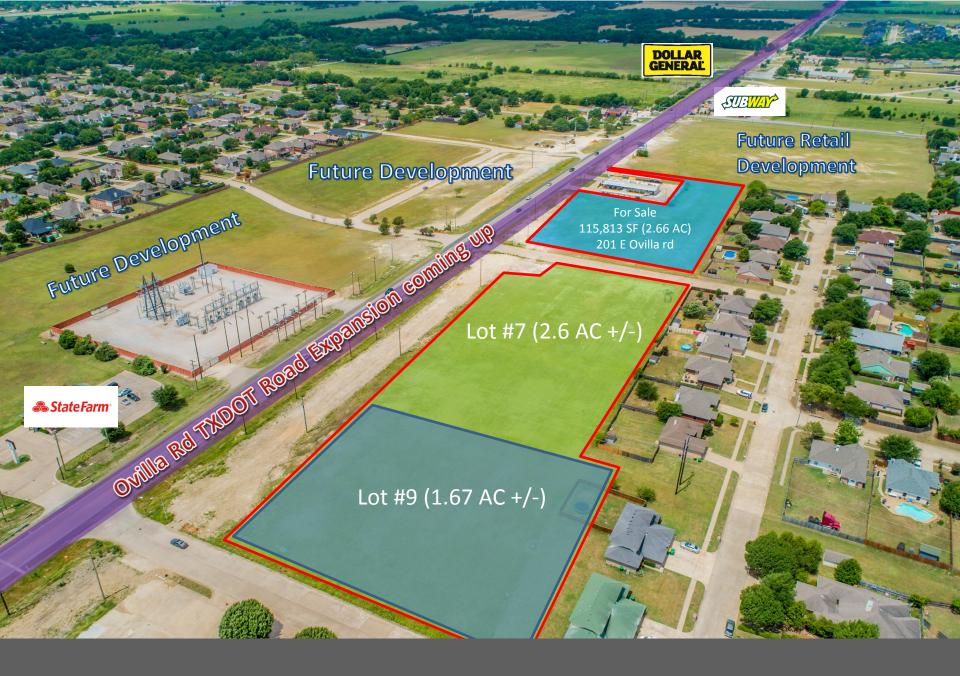

## **Property Overview**

Exclusive opportunity for Retail Development in E Ovilla Rd Ideal for standalone retail, Multi-Tenant Retail Centers, etc.

Parcel's can be subdivided.

This area is ripe for development opportunities!

## **Property Details**

- · High retail demand
- Minutes from I-35
- Upside potential
- Can sell individual parcels 1.3 1.6 AC +/-(call broker for pricing)
- Can sell both sites of 2.66 Ac and 4.27 Ac
- Projected Growth of 13.39% from 2018 -2023 (Costar) within 1 Mile
- Median Household Income \$92,769 within 1 Mile (Costar)