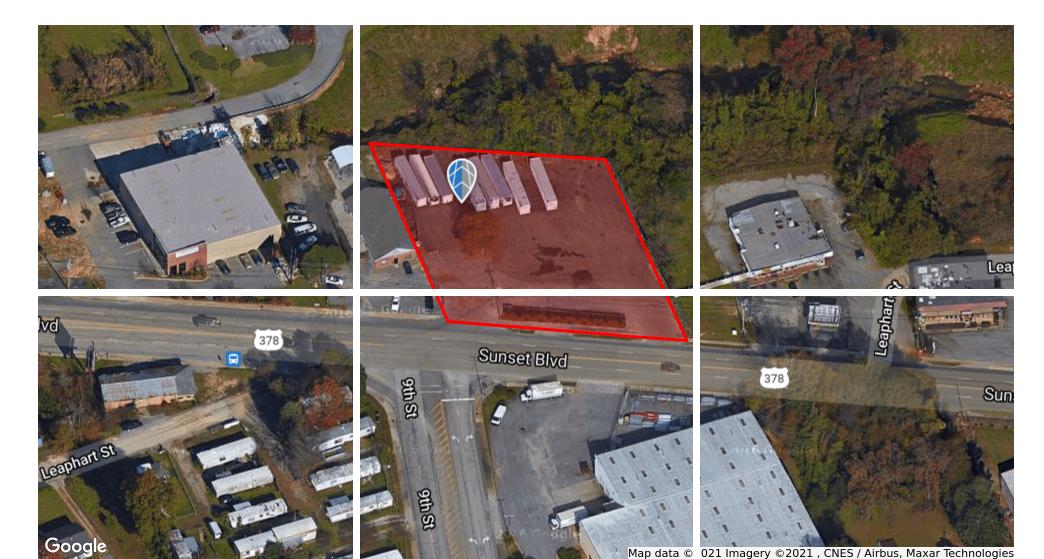

### **PROPERTY SUMMARY**

**Lease Rate:** \$1,900.00 per month

Ground)

### **PROPERTY OVERVIEW**

General Commercial Ground Lease

Rental Rate:

Pay per month @ \$1,900 = \$22,800 per year

**Lot Size:** 0.82 Acres

#### **LOCATION OVERVIEW**

Located on Sunset Boulevard, at the intersection Sunset and 9th Street. Minutes from Meeting Street, the Congaree River and downtown Columbia.

**APN #:** 004661-02-030