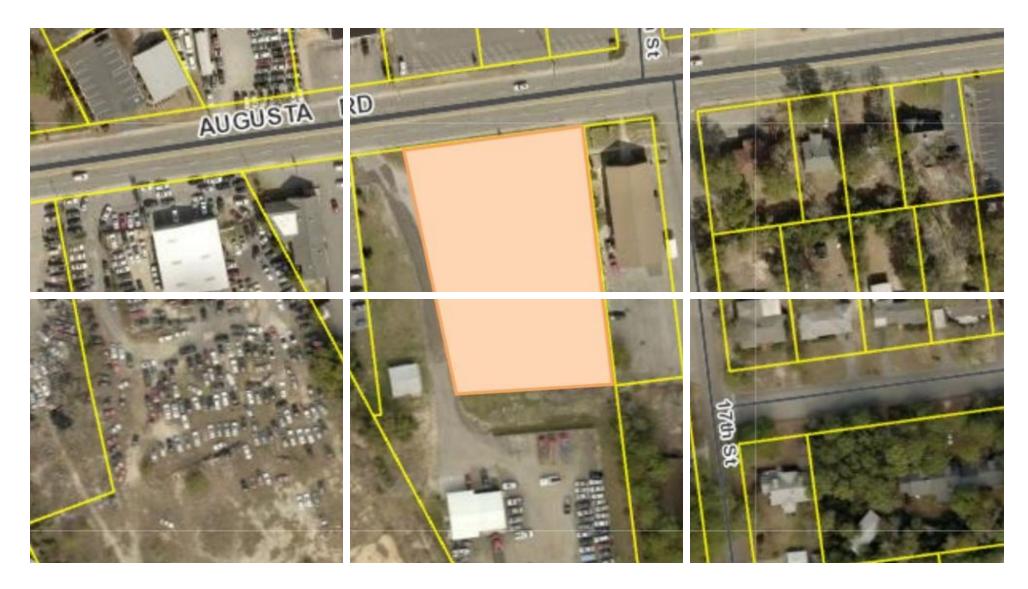

# 1.3 ACRES OF FRONTAGE ON AUGUSTA ROAD

GENERAL COMMERCIAL FOR LEASE | 1809 Augusta Road, 29169, SC West Columbia

Exclusively Presented By

SHERRI C. BURRISS

803.900.8017

sburriss@roicommercialsc.com

**ROI COMMERCIAL, LLC** 

## **PROPERTY OVERVIEW**

1.3 acres of a large parcel available for ground lease

Without building:

Pay per month @ \$2,100 = \$25,200

With building:

Pay per month @ \$2,600 = \$31,200

**Lot Size:** 1.3 Acres