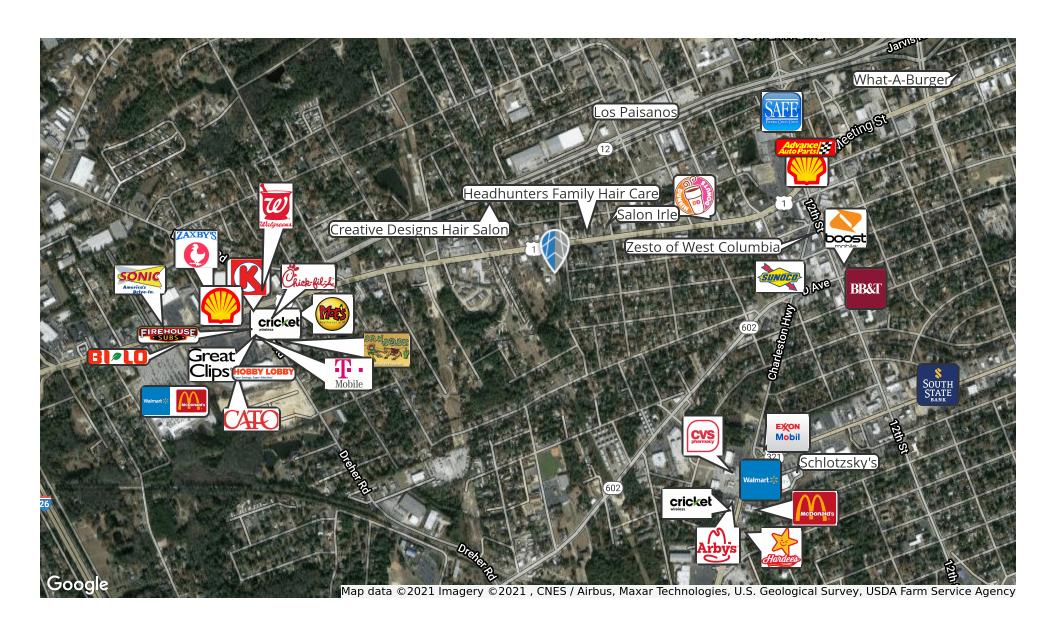

### **LOCATION OVERVIEW**

General Commercial Centrally located in West Columbia right on Augusta Road. Easy downtown Columbia.

**Zoning:** 