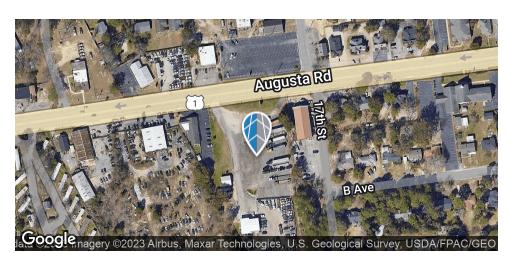

# 1.3 ACRES OF FRONTAGE ON AUGUSTA ROAD

GENERAL COMMERCIAL FOR LEASE | 1809 Augusta Road, 29169, SC West Columbia

Exclusively Presented By

SHERRI C. BURRISS

803.900.8017

sburriss@roicommercialsc.com

**ROI COMMERCIAL, LLC** 

### **LOCATION OVERVIEW**

General Commercial Centrally located in West Columbia right on Augusta Road. Easy downtown Columbia.

**Zoning:** 